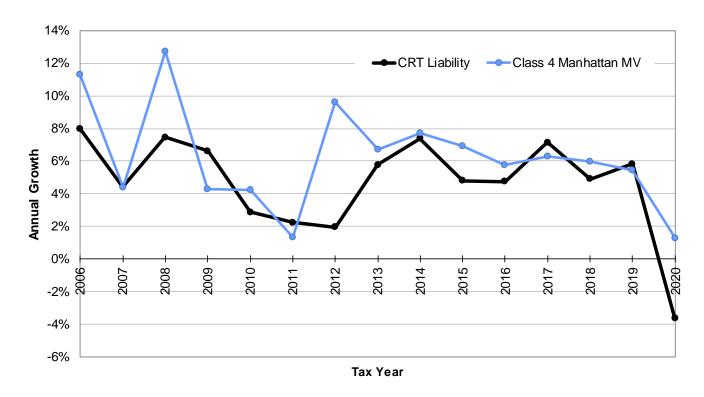

| Historical Information                                                    |    |
|---------------------------------------------------------------------------|----|
| Figure 1: Taxpayer and Premises Liability, TY 2006-TY 2020                | 30 |
| Figure 2: Annual Growth of CRT Liability Compared to Manhattan Commercial |    |
| Market Value, TY 2006-TY 2020                                             | 31 |
| Appendices                                                                |    |
| Appendix A: Methodology                                                   | 32 |
| Appendix B: Glossary of Industry Sectors                                  |    |

#### 2020 Summary

CRT liability totaled \$864 million in TY 2020, a decline of 3.7 percent from TY 2019. There were 8,628 taxpayers with 12,555 premises. Of the 8,628 taxpayers, 7,402, or 86 percent, had only one premises; their liability was \$402 million, or 46 percent of total liability. The remaining 14 percent of taxpayers accounted for 5,153 premises (41 percent of total premises) and \$462 million of liability (54 percent of total).