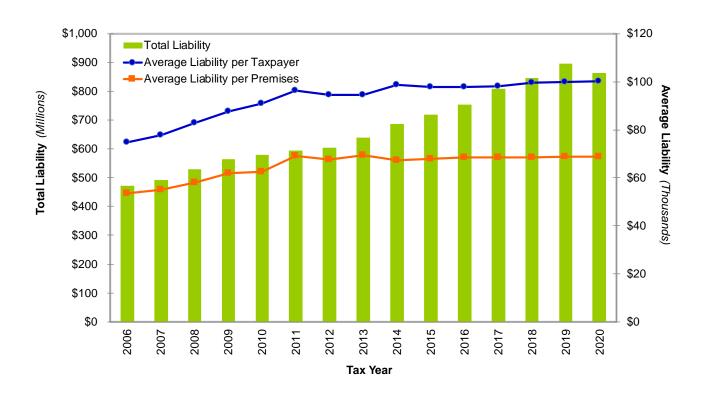

| Historical Information                                                    |    |
|---------------------------------------------------------------------------|----|
| Figure 1: Taxpayer and Premises Liability, TY 2006-TY 2020                | 30 |
| Figure 2: Annual Growth of CRT Liability Compared to Manhattan Commercial |    |
| Market Value, TY 2006-TY 2020                                             | 31 |
| Appendices                                                                |    |
| Appendix A: Methodology                                                   | 32 |
| Appendix B: Glossary of Industry Sectors                                  |    |

#### 2020 Summary

CRT liability totaled \$864 million in TY 2020, a decline of 3.7 percent from TY 2019. There were 8,628 taxpayers with 12,555 premises. Of the 8,628 taxpayers, 7,402, or 86 percent, had only one premises; their liability was \$402 million, or 46 percent of total liability. The remaining 14 percent of taxpayers accounted for 5,153 premises (41 percent of total premises) and \$462 million of liability (54 percent of total).