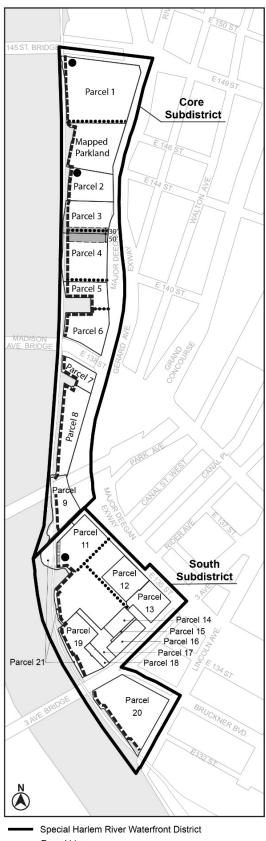

Map 2. (Designated Non-residential Use Locations)

Map 3. (Waterfront Access Plan: Public Access Elements)

Map 4. (Waterfront Access Plan: Designated Visual

Corridors

-----

in accordance with Alteration Map No. 13124, dated January 29, 2009, in the Office of the Bronx Borough President