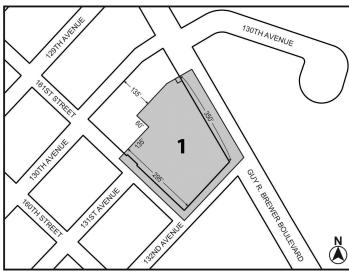

Parcel 19: Block 2319, Lot 2

Parcel 20: Block 2316, Lots 1 and 35

Parcel 21: Block 2319, Lot 200

The District Plan includes the following maps:

Map 1. (Special Harlem River Waterfront District,

<u>Subdistricts</u> and Parcels)

[NOTE: Existing provisions, moved from Section 87-65 and modified.]

For the purpose of applying the provisions of Article VI, Chapter 2, Parcels 1, 2, 3 and 4 within the Core Subdistrict, and any parcels having a boundary within 40 feet of a #shoreline# within the South Subdistrict, as shown on Map 1 (Special Harlem River Waterfront District, Subdistricts and Parcels) in the Appendix to this Chapter, shall be considered #waterfront zoning lots#, notwithstanding the mapping of any #streets# on such parcels after June 30, 2009 for the Core Subdistrict, and after [date of adoption] for the South Subdistrict.

In the #Special Harlem River Waterfront District#, the provisions of Section 87-32 (Special Height and Setback Regulations in the Core Subdistrict), inclusive, shall apply to the Core Subdistrict, as shown on Map 1 in the Appendix to this Chapter.

87-32

Street Wall Location and Building Base

Special Height and Setback Regulations in the Core Subdistrict

In the Core Subdistrict, as shown on Map 1 in the Appendix to this Chapter, for #developments# and #enlargements#, the provisions of this Section, inclusive, shall apply.

### Parcels 1, 2, 3 and 4

On Parcels 1, 2, 3 and 4, as shown on Map 1 in the Appendix to this Chapter, for frontages along the #shore public walkway#, #supplemental public access areas#, #upland connections#. mapped parkland or #visual corridors#, as shown on Map 2, at least 70 percent of the #aggregate width of street walls# of a #building# shall be located within eight feet of the #street line#. For frontages beyond 50 feet of the #shore public walkway#, such #street wall# shall rise to at least the minimum base height specified in Section 87-322 (Base heights and transition heights), or the height of the #building#, whichever is less. Along all frontages, up to 30 percent of the #aggregate width of street walls# may be recessed beyond eight feet of the #street line#, provided that any such recesses deeper than 10 feet along any #street#, or deeper than 15 feet along #shore public walkway#, are located within an #outer court#.

### (b) Parcels 5, 6, 7, 8 and 9

On Parcels 5, 6, 7, 8 and 9, as shown on Map 1, for frontages along #visual corridors#, or #upland connections#, as shown on Map 2, at least 70 percent of the #aggregate width of street walls# shall be located within eight feet of the #street line# and shall rise to at least the minimum base height specified in Section 87-322, or the height of the #building#, whichever is less. Up to 30 percent of the #aggregate width of street walls# may be recessed beyond eight feet of the #street line#, provided that any such recesses deeper than 10 feet along any #street#, or deeper than 15 feet along #shore public walkway#, are located within an #outer court#.

### Base heights

(1) Within 50 feet of the #shore public walkway#

For #street walls# fronting on, or within 50 feet of, the #shore public walkway#, the maximum base height shall be 85 feet,

- on Parcels 1, 2, 3 and 4, as shown on Map 1 in the Appendix to this Chapter, for #street walls# fronting on a #shore public walkway#, at least 30 percent of the #aggregate width of street walls# fronting on the #shore public walkway#, or a contiguous #street wall# width of 60 feet, whichever is greater, shall not exceed a maximum height of 45 feet. In addition to being applied along the #shore public walkway#, such lowered #street wall# may be applied along intersecting #streets# within 100 feet of the #shore public walkway#; and
- on Parcels 5 and 6, as shown on Map 1 in the Appendix to this Chapter, such maximum base height shall be 45
- (2) Beyond 50 feet of the #shore public walkway#

In addition, on Parcels 1, 2, 3 and 4, in locations where the maximum base height is limited to 45 feet, #street walls# above such maximum base height shall be set back a minimum of 30 feet from the #street line#, and a minimum of seven feet from any portion of the #street wall# below such height.

### Setbacks

All towers shall comply with the applicable setback provisions set forth in paragraph (b) of Section 87-322, except that on Parcel 1, towers shall be set back from the #shore public walkway# a minimum of 30 feet.

### Maximum tower width

On Parcels 1, 3, 4 and 7, as shown on Map 1 in the Appendix to this Chapter, the maximum width of any #story# of a tower facing the #shoreline# shall not exceed 130 feet, and on Parcel 2, the maximum width of any #story# of a tower facing mapped parkland shall not exceed 100 feet.

(b) Location rules for #zoning lots# adjacent to mapped parkland

Where a tower is provided on a #zoning lot# adjacent to mapped parkland, such tower or portion thereof shall be located within 85 feet of such mapped parkland, and if two towers are provided on such #zoning lot#, the second tower or portion thereof shall be located either within 120 feet of East 149th Street or within 45 feet of an #upland connection#. Where two towers are provided on a #zoning lot# adjacent to mapped parkland, the shorter of the towers shall be located nearer the mapped parkland.

For #buildings# on Parcels 1 through 6, as shown on Map 1 in the Appendix to this Chapter, that face a #shore public walkway#, mapped-parkland or #upland connection#, not less than 20 percent of the ground floor level #floor area# of such portions of #buildings# shall consist of #uses# from Use Groups 6A, 6C, 6F, 8A, 8B and 10A, as set forth in Article III, Chapter 2.

The #ground floor level street wall# within 50 feet of the intersection of two #streets# at locations designated on Map 2, shall be occupied exclusively by non-#residential floor area#. In addition, on Parcels 3 and 4, at least 50 feet of additional #ground floor level street wall# facing the #shore public walkway# shall be occupied exclusively by non-#residential floor area#, at the locations designated on Map 2. #Group parking facilities#, including entrances and exits thereto, shall not be permitted within such locations.

On Parcel 6, as shown on Map 1 in the Appendix to this Chapter, the ground floor of a #building# within 60 feet of the intersection of Exterior Street and East 138th Street shall be wrapped by #floor area# in accordance with the provisions of paragraph (a) of Section 37-35 so that no portion of a parking facility is visible from such portion of Exterior Street or East 138th Street.

### (e)(c) Open parking areas

Open parking areas shall be permitted only in the following locations:

- (1) on Parcel 1, as shown on Map 1 in the Appendix to this
  Chapter, a parking lot shall be permitted east of the #Parcel
  1 building line#;
- (2) on Parcel 5, as shown on Map 1, a parking lot shall be permitted anywhere within the Parcel only if a commercial or public utility vehicle storage #use#, as listed in Use Group 16C, is #developed# or #enlarged# as the primary #use# on the parcel;
- (3) on Parcel 6, a parking lot shall be permitted within 130 feet of the southern boundary of the parcel with East 138th Street; and
- (4) on all parcels, open, unscreened, in tandem (one behind the other), #accessory# off-street parking spaces shall be permitted on private roads, including fire apparatus access roads provided pursuant to the provisions of Section 87-62 (Fire Apparatus Access Roads), provided that all parking spaces comply with the Department of Transportation standards for on-street parking.

On Parcel 5, as shown on Map 1 in the Appendix to this Chapter, if a commercial or public utility vehicle storage #use#, as listed in Use Group 16C, is #developed# or #enlarged# as the primary #use# on the parcel, the screening requirements applicable to open parking lots set forth in Article VI, Chapter 2, shall not apply. In lieu thereof, such open parking lot shall be screened from the adjacent #shore public walkway# and #upland connection# with a wall or fence, other than a chain link fence, not more than 50 percent opaque, and at least five feet in height, but not more than six feet in height.

(e)(c) Open parking lots

Open parking lots shall be permitted only in the following locations:

- (1) on Parcel 1, as shown on Map 1 in the Appendix to this Chapter, a parking lot shall be permitted east of the #Parcel 1 building line#;
- (2) on Parcel 5, as shown on Map 1, a parking lot shall be permitted anywhere within the Parcel only if a commercial or public utility vehicle storage #use#, as listed in Use Group 16C, is #developed# or #enlarged# as the primary #use# on the parcel;
- (3) on Parcel 6, along the southern boundary of the Parcel with East 138th Street, provided that such parking lot is south of any #building# on the Parcel and east of the #shore public walkway#; and
- (4) on all Parcels, open, unscreened, tandem (one behind the other), #accessory# off-street parking spaces shall be permitted on fire apparatus access roads provided pursuant to the provisions of Section 87-62 (Fire Apparatus Access Roads), provided that all parking spaces comply with Department of Transportation standards for on-street parking.

### Curb Cut Restrictions

[EXISTING PROVISIONS MOVED FROM 87-51]

On Parcels 1, 2, 3 and 4, as shown on Map 1 in the Appendix to this Chapter, no curb cuts shall be provided facing a #shore public walkway#, and further, on Parcels  $\underline{1}$  and  $\underline{2}$ , no curb cuts shall be provided facing  $\underline{a}$  mapped parkland.

- (a) Sidewalks with a depth width of at least 15 feet, measured perpendicular to the curb of a #street#, shall be provided along the entire Exterior Street and East 149th Street frontage of a #zoning lot#. In locations where the width of the sidewalk within the #street# is less than 15 feet, a sidewalk widening shall be provided on the #zoning lot# so such that the combined width of the sidewalk within the #street# and the sidewalk widening equals at least 15 feet. However, existing #buildings# to remain on the #zoning lot# need not be removed in order to comply with this requirement.
- (b) A 22 foot wide walkway shall extend east of and along the #Parcel 1 building line#, linking East 149th Street and mapped parkland, or a fire apparatus access road if such a road is provided adjacent to mapped parkland. In the event that a parking lot is provided east of such walkway, the easternmost seven feet of such walkway shall be densely planted with evergreen shrubs maintained at a maximum height of three feet above the adjoining walkway. Such walkway and planting strip may be interrupted to allow vehicular or pedestrian access.
- (c) Any driveway located east of the #Parcel 1 building line# that extends along a sewer easement and intersects Exterior Street shall have curbs and sidewalks with a minimum width of 13 feet along each curb, which may be interrupted to allow for vehicularaccess to a parking lot.