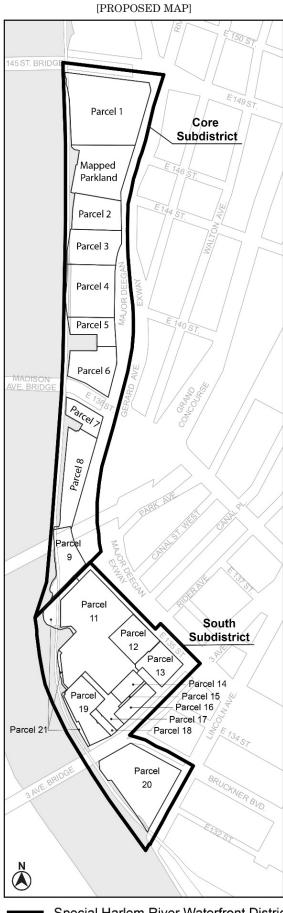

[NOTE: The Article VI, Chapter 4 applicability provision, moved to Section 87-043]

87-03

District Plan and Maps

The regulations of this Chapter are designed to implement the #Special Harlem River Waterfront District# Plan as set forth in the Appendix to this Chapter. The plan area has been divided into <a href="two\_bubdistricts">two\_bubdistricts</a> comprised of parcels <a href="that">that</a> consisting</a> of tax blocks and lots as established on June 30, 2009, as follows:

Core Subdistrict - tax blocks and lots existing on June 30, 2009

Parcel 1: Block 2349, Lot 112

Parcel 2: Block 2349, Lot 100 (that portion not mapped as parkland\* in accordance with Alteration Map No. 13124, dated January 29, 2009, in the Office of the Bronx Borough President)

Parcel 3: Block 2349, Lots 46, 47, 146

Parcel 4: Block 2349, Lot 38

Parcel 5: Block 2349, Lots 15, 20

Parcel 6: Block 2349, Lots 3, 4

Parcel 7: Block 2323, Lot 43

Parcel 8: Block 2323, Lot 28

Parcel 9: Block 2323, Lots 5, 13, 18

Parcel 19: Block 2319, Lot 2

Parcel 20: Block 2316, Lots 1 and 35

Parcel 21: Block 2319, Lot 200

The District Plan includes the following maps:

Map 1. (Special Harlem River Waterfront District,

<u>Subdistricts</u> and Parcels)

Map 2. (Designated Non-residential Use Locations)

Map 3. (Waterfront Access Plan: Public Access Elements)

Map 4. (Waterfront Access Plan: Designated Visual

Corridors

-----

in accordance with Alteration Map No. 13124, dated January 29, 2009, in the Office of the Bronx Borough President