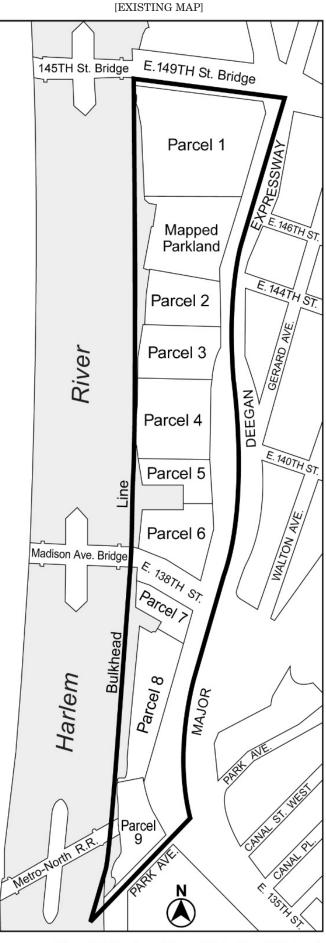

[NOTE: The Article VI, Chapter 4 applicability provision, moved to Section 87-043]

87-03

District Plan and Maps

The regulations of this Chapter are designed to implement the #Special Harlem River Waterfront District# Plan as set forth in the Appendix to this Chapter. The plan area has been divided into <a href="two\_bubdistricts">two\_bubdistricts</a> comprised of parcels <a href="that">that</a> consisting</a> of tax blocks and lots as established on June 30, 2009, as follows:

Core Subdistrict - tax blocks and lots existing on June 30, 2009

Parcel 1: Block 2349, Lot 112

Parcel 2: Block 2349, Lot 100 (that portion not mapped as parkland\* in accordance with Alteration Map No. 13124, dated January 29, 2009, in the Office of the Bronx Borough President)

Parcel 3: Block 2349, Lots 46, 47, 146

Parcel 4: Block 2349, Lot 38

Parcel 5: Block 2349, Lots 15, 20

Parcel 6: Block 2349, Lots 3, 4

Parcel 7: Block 2323, Lot 43

Parcel 8: Block 2323, Lot 28

Parcel 9: Block 2323, Lots 5, 13, 18

Parcel 19: Block 2319, Lot 2

Parcel 20: Block 2316, Lots 1 and 35

Parcel 21: Block 2319, Lot 200

The District Plan includes the following maps:

Map 1. (Special Harlem River Waterfront District,

<u>Subdistricts</u> and Parcels)

Map 2. (Designated Non-residential Use Locations)

Map 3. (Waterfront Access Plan: Public Access Elements)

Map 4. (Waterfront Access Plan: Designated Visual

Corridors

-----

in accordance with Alteration Map No. 13124, dated January 29, 2009, in the Office of the Bronx Borough President