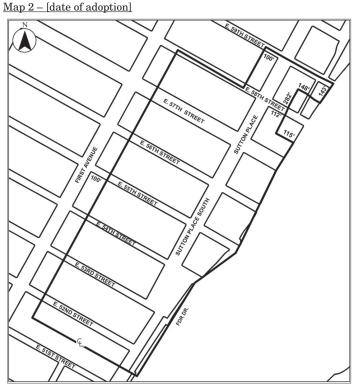

Parcel 19: Block 2319, Lot 2

Parcel 20: Block 2316, Lots 1 and 35

Parcel 21: Block 2319, Lot 200

The District Plan includes the following maps:

Map 1. (Special Harlem River Waterfront District,

<u>Subdistricts</u> and Parcels)

Map 2. (Designated Non-residential Use Locations)

Map 3. (Waterfront Access Plan: Public Access Elements)

Map 4. (Waterfront Access Plan: Designated Visual

Corridors

-----

in accordance with Alteration Map No. 13124, dated January 29, 2009, in the Office of the Bronx Borough President

### Parcels 1, 2, 3 and 4

On Parcels 1, 2, 3 and 4, as shown on Map 1 in the Appendix to this Chapter, for frontages along the #shore public walkway#, #supplemental public access areas#, #upland connections#. mapped parkland or #visual corridors#, as shown on Map 2, at least 70 percent of the #aggregate width of street walls# of a #building# shall be located within eight feet of the #street line#. For frontages beyond 50 feet of the #shore public walkway#, such #street wall# shall rise to at least the minimum base height specified in Section 87-322 (Base heights and transition heights), or the height of the #building#, whichever is less. Along all frontages, up to 30 percent of the #aggregate width of street walls# may be recessed beyond eight feet of the #street line#, provided that any such recesses deeper than 10 feet along any #street#, or deeper than 15 feet along #shore public walkway#, are located within an #outer court#.

### (b) Parcels 5, 6, 7, 8 and 9

On Parcels 5, 6, 7, 8 and 9, as shown on Map 1, for frontages along #visual corridors#, or #upland connections#, as shown on Map 2, at least 70 percent of the #aggregate width of street walls# shall be located within eight feet of the #street line# and shall rise to at least the minimum base height specified in Section 87-322, or the height of the #building#, whichever is less. Up to 30 percent of the #aggregate width of street walls# may be recessed beyond eight feet of the #street line#, provided that any such recesses deeper than 10 feet along any #street#, or deeper than 15 feet along #shore public walkway#, are located within an #outer court#.

The #ground floor level street wall# within 50 feet of the intersection of two #streets# at locations designated on Map 2, shall be occupied exclusively by non-#residential floor area#. In addition, on Parcels 3 and 4, at least 50 feet of additional #ground floor level street wall# facing the #shore public walkway# shall be occupied exclusively by non-#residential floor area#, at the locations designated on Map 2. #Group parking facilities#, including entrances and exits thereto, shall not be permitted within such locations.