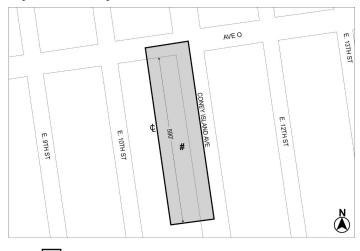

#### BOROUGH OF BROOKLYN Nos. 2 & 3 1880-1888 CONEY ISLAND AVENUE REZONING No. 2

IN THE MATTER OF an application submitted by Plaza Realty, LLC pursuant to Sections 197-c and 201 of the New York City Charter for the amendment of the Zoning Map, Section No. 22d, changing from an C8-2 District to an C4-5A District property bounded by Avenue O, Coney Island Avenue, a line 590 feet southerly of Avenue O, and a line midway between East 10<sup>th</sup> Street and Coney Island Avenue, as shown on a diagram (for illustrative purposes only) dated September 6, 2022, and subject to the conditions of CEQR Declaration E-684.