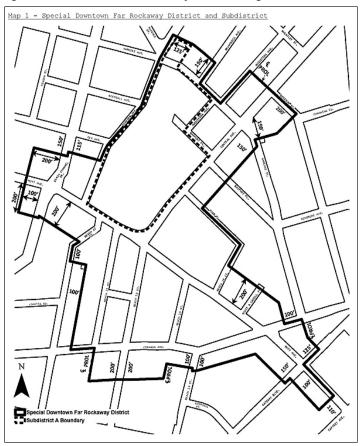

# **District Plan and Maps**

The regulations of this Chapter implement the #Special Downtown Far Rockaway District# Plan.

The District Plan includes the following maps in the Appendix to this Chapter:

Map 1 -Special Downtown Far Rockaway District and Subdistrict

# 136-04 **Subdistricts**

In order to carry out the purposes and provisions of this Chapter, Subdistrict A is established. The location of the Subdistrict is shown on Map 1 in the Appendix to this Chapter.

# Special Use Regulations Within Subdistrict A

The following additional special #use# provisions of this Section, inclusive, shall apply within Subdistrict A, as shown on Map 1 (Special Downtown Far Rockaway District and Subdistrict) in the Appendix to this Chapter.

# SPECIAL REGULATIONS WITHIN SUBDISTRICT A

The regulations of this Section, inclusive, shall apply within the area labeled "Subdistrict A", as shown on Map 1 (Special Downtown Far Rockaway District and Subdistrict) in the Appendix to this Chapter. The regulations of the #Special Downtown Far Rockaway District# shall apply, except as modified by the regulations of this Section, inclusive.