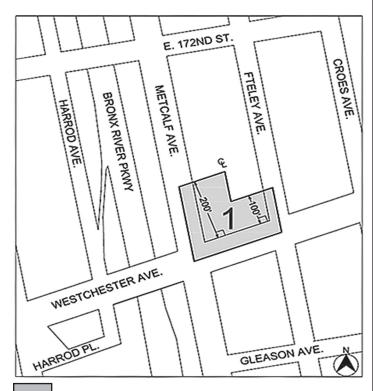

# MADE IN PUERTO RICO LATIN CUISINE AND SPORTS BAR BRONX CB - 10 20175396 TCX

Application, pursuant to Section 20-226 of the Administrative Code of the City of New York concerning the petition of MIPR Inc., d/b/a Made in Puerto Rico Latin Cuisine and Sports Bar, for a new revocable consent to maintain and operate an unenclosed sidewalk café located at 3363 East Tremont Avenue.