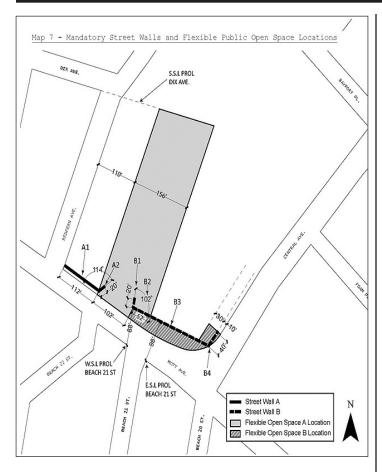

# Open Space A

"Open Space A" shall be a publicly accessible open space designed and constructed pursuant to the provisions of Section 136-324 (Publicly accessible open space requirements) and located within the area designated as "Flexible Open Space A Location" on Map 7 (Mandatory Street Walls and Public Open Spaces) in the Appendix to this Chapter.

# Open Space B

"Open Space B" shall be a publicly accessible open space designed and constructed pursuant to the provisions of Section 136-324 (Publicly accessible open space requirements) and located within the area designated as "Flexible Open Space B Location" on Map 7 (Mandatory Street Walls and Public Open Spaces) in the Appendix to this Chapter.

# Private Streets and Publicly Accessible Open Spaces

Except as otherwise provided herein, private streets that are provided in accordance with the provisions of this Chapter within the locations shown on Map 6 (Publicly Accessible Private Streets) in Appendix A of this Chapter, and publicly accessible open spaces that are provided in accordance with the provisions of this Chapter within the locations shown on Map 7 (Mandatory Street Walls and Public Open Spaces) in Appendix A of this Chapter shall be considered #streets# for the purposes of establishing the #use#, #bulk# and parking regulations of this Resolution. However, for the purposes of #floor area# regulations, such private streets and publicly accessible open spaces shall be considered part of a #zoning lot#. Furthermore, for the purpose of determining minimum and maximum base heights and minimum setback depth pursuant to Section 136-313 (Minimum and maximum base height), private streets and publicly accessible open spaces shall be distinguished from #streets#.

# Street wall location

The provisions of Section 136-221 (Street wall location) shall apply within Subdistrict A, except as provided in this Section.

- (a) For portions of #buildings# or #building segments# with frontage on Redfern Avenue located between the prolongation of the northerly #street line# of Dix Avenue and a line 150 feet south of and parallel to Nameoke Street, the street wall location rules of Section 136-221 shall not apply. In lieu thereof, paragraph (b) of Section 23-661 (Street wall location) shall apply.
- (b) For "Street Wall A" and "Street Wall B", as shown on Map 7
  (Mandatory Street Walls and Public Open Spaces) in the Appendix to this Chapter, the provisions of Section 136-231 (Street wall location) shall not apply. In lieu thereof, the provisions of this Section shall apply.
  - (1) "Street Wall A"

#Buildings# on the west side of #Open Space A# shall have a #street wall# located along the required sidewalk widening on Mott Avenue, shown as a line designated "A1" on Map 7, except that #street wall# articulation set forth in paragraph (e) of Section 35-651 (Street wall location) shall be permitted. Beyond 112 feet of Redfern Avenue, the #street wall# shall be located no closer to Central Avenue than the line designated "A2" as shown on Map 7.

# (2) "Street Wall B"

#Street walls# fronting #Open Space A# shall be located no closer to Redfern Avenue than as shown as a line designated "B1" on Map 7. The #street walls# of #buildings# on the east side of #Open Space A# with frontage on Mott Avenue shall be located no closer to Mott Avenue than as shown as lines designated "B2" and "B3" on Map 7 for. Portions of #street walls# with frontage on Mott Avenue, located so that a line drawn perpendicular to the line designated "B3" intersects such #street walls#, shall be located no further than 30 feet from "B3." #Street walls# fronting Central Avenue shall be located no closer to Central Avenue than as shown for the line designated "B4" on Map 7, and shall be located no further than 30 feet from "B4."

# 136-324 Publicly accessible open space requirements

Publicly accessible open spaces shall be provided within the areas designated "Flexible Open Space A Location" and "Flexible Open Space B Location", as applicable, as shown on Map 7 (Mandatory Street Walls and Public Open Spaces) in the Appendix to this Chapter. #Open Space A# shall contain a minimum of 23,000 square feet, and #Open Space B# shall contain a minimum of 7,000 square feet.

(a) A portion of the required publicly accessible open space located within #Open Space A# shall have a minimum width of 80 feet within 55 feet of Mott Avenue. #Open Space A# shall extend from Mott Avenue to the nearest private street required pursuant to Section 136-323 (Private streets), and shall maintain a minimum

width of 60 feet.

- (b) Publicly accessible open spaces shall comply with the provisions of Sections 37-725 (Steps), 37-726 (Permitted obstructions), 37-728 (Standards of accessibility for persons with disabilities), 37-73 (Kiosks and Open Air Cafes), 37-74 (Amenities) and 37-75 (Signs), except for the following modifications:
  - (1) Section 37-73 (Kiosks and Open Air Cafes) shall be modified as follows:
    - i) Paragraph (a) of Section 37-73 shall be modified to permit a kiosk to occupy an area no greater than 400 square feet within #Open Space A#, provided that such kiosk has a maximum width, measured along the same axis as the minimum width of #Open Space A# pursuant to paragraph (a) of this Section, of 20 feet, and provided further that any canopies, awnings or other sun control devices extending from such kiosk shall be limited to a distance of five feet from such kiosk;
    - (ii) Paragraph (b) of Section 37-73 shall be modified to limit the aggregate area of open air cafes to no more than 40 percent of the publicly accessible open space, to allow open air cafes to occupy up to 50 percent of #street# frontage along Mott Avenue, and to eliminate the requirement that open air cafes be located along the edge of the publicly accessible open space; and
    - (iii) Paragraphs (c) and (d) of Section 37-73 shall not apply to the certification of open air cafes in the Special District, and the filing of plans for open air cafes in the Borough Office of the City Register shall not be required;
  - (2) Section 37-741 (Seating) shall be modified as follows:
    - (i) the requirement for a minimum of one linear foot of required seating for every two linear feet of #street# frontage within 15 feet of the #street line# shall not apply;
    - (ii) the requirement of one linear foot of seating for each 30 square feet of #public plaza# area shall be modified to one linear foot of seating for each 60 square feet of publicly accessible open space; and
    - (iii) seating for open air cafes may count toward the seating requirement, in the category of moveable seating, provided that 50 percent of the linear seating capacity is provided through other seating types;
  - (3) For #Open Space A#, Section 37-742 (Planting and trees) shall be modified to require that at least 15 percent of the area of the publicly accessible open space shall be comprised of planting beds with a minimum dimension of two feet, exclusive of any bounding walls. For #Open Space B#. Section 37-742 (Planting and trees) shall be modified to eliminate the requirement for such planting beds;
  - (4) Section 37-743 (Lighting) shall be modified to provide that for publicly accessible open spaces fronting on Mott. Avenue, the lighting fixtures installed by the Department of Transportation within the #street# shall be included in the calculation of the required level of illumination;
  - (5) Section 37-744 (Litter receptacles) shall be modified to require a minimum of one litter receptacle per 10,000 square feet of publicly accessible open space;
  - (6) Entry plaques for publicly accessible open spaces shall be provided as described in paragraph (a) of Section 37-751 (Public space signage systems), except that the number of such plaques shall be provided so that one such plaque is located at each point of entry from a #street# to such publicly accessible open space. Plaques pursuant to paragraphs (b) and (c) of Section 37-751 shall not be required; and
  - (7) Section 37-753 (Accessory signs) shall be modified as follows:
    - (i) paragraphs (a), (c) and (d) shall not apply;
    - (ii) paragraph (b) shall be modified to permit non-#illuminated# or #illuminated accessory signs#, and the permitted #surface area# of such #signs# shall be as permitted by the underlying district, as if the publicly accessible open space was a #street#; and
    - (iii) paragraph (e) shall be modified to permit any number of #accessory signs# within the publicly accessible open space, subject to the remaining provisions of such paragraph (e).