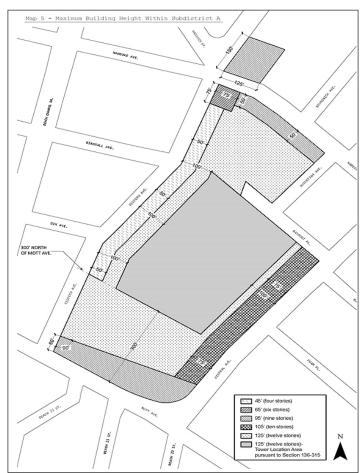

<u> Map 2</u> Commercial Core

Ground Floor Use and Transparency Requirements Maximum Building Height <u>Map 3 -</u>

Map 4

Maximum Building Height Within Subdistrict A <u> Map 5 -</u>

<u> Map 6 -</u>

Publicly Accessible Private Streets
Mandatory Street Walls and Public Open Spaces
Sidewalk Widenings Map 7 -

# 136-314 Maximum building height

The height of a #building or other structure# shall not exceed the maximum building height or the maximum number of #stories#, whichever is less, as shown on Map 5 (Maximum Building Height Within Subdistrict A) in the Appendix to this Chapter. However, within 75 feet of the intersection of the southerly cross street with Redfern Avenue, and within 75 feet of the intersection of the northerly cross street with Redfern Avenue, #buildings or other structures# shall not exceed maximum height of six #stories# or 65 feet, whichever is less.

# 136-315 <u>Maximum building height and horizontal dimension for tall</u> buildings

Within the area labeled "Tower Location Area" on Map 5 (Maximum Building Height Within Subdistrict A) in the Appendix to this Chapter, the height of a #building# may exceed the height limits specified in Section 136-314 (Maximum building height) only as set forth in this Section. Any portion of a #building# above a height of 125 feet shall hereinafter be referred to as a "tower."

- (a) Towers shall be located within portions of #zoning lots# bounded by intersecting #street lines# and lines parallel to and 200 feet from each intersecting #street line#.
- (b) Towers shall be separated from one another by a minimum distance of 60 feet, measured in all horizontal directions.
- (c) The outermost walls of each #story# located entirely above a

- height of 125 feet shall be inscribed within a rectangle. The maximum length of two sides of such rectangle shall be 170 feet.

  The maximum length of the other two sides of such rectangle shall be 100 feet. For the purposes of this Section, #abutting# portions of #buildings# above a height of 125 feet shall be considered a single tower.
- (d) To permit portions of a #building# to rise from grade to a tower portion without setback, the setback provisions of Section 136-313 (Minimum and maximum base height) shall not apply to any portion of a #building# located within 100 feet of intersecting #street lines#.
- (e) The maximum height of a tower shall be 155 feet or 15 #stories#, whichever is lower.
- (f) No more than two towers shall be permitted within Subdistrict A.