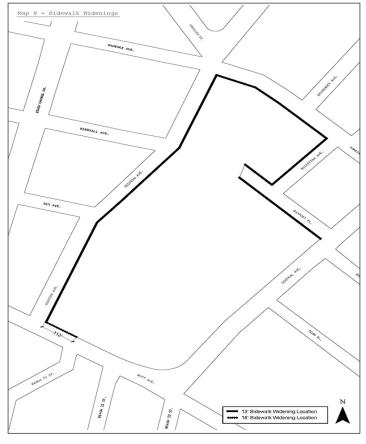

# 136-322 Sidewalk widening

For #buildings developed# or #enlarged# after [date of adoption], where the #development# or horizontal #enlargement# fronts upon designated #streets# as shown on Map 8 (Sidewalk Widenings) in the Appendix to this Chapter, the provisions of this Section shall apply.

A sidewalk widening is a continuous, paved open area along the #street line# of a #zoning lot#, located within the #zoning lot#. A sidewalk widening shall be provided along #streets# as shown on Map 8, to the extent necessary, so that a minimum sidewalk width of 13 feet or 18 feet, as applicable, is achieved, including portions within and beyond the #zoning lot#. Such depth shall be measured perpendicular to the #street line#. Sidewalk widenings shall be improved as sidewalks to Department of Transportation standards, at the same level as the adjoining public sidewalk and shall be directly accessible to the public at all times. No #enlargement# shall be permitted to decrease the depth of such sidewalk widening to less than such minimum required depth.

Lighting shall be provided with a minimum level of illumination of not less than two horizontal foot candles throughout the entire mandatory sidewalk widening. Lighting fixtures installed by the Department of Transportation within the #street# adjacent to such sidewalk widening shall be included in the calculation of the required level of illumination.

Where a continuous sidewalk widening is provided on the #zoning lot#, along the entire #block# frontage of a #street#, the boundary of the sidewalk widening within the #zoning lot# shall be considered to be the #street line# for the purposes of Sections 136-22 (Height and Setback Regulations) and 136-31 (Special Height and Setback Regulations Within Subdistrict A).