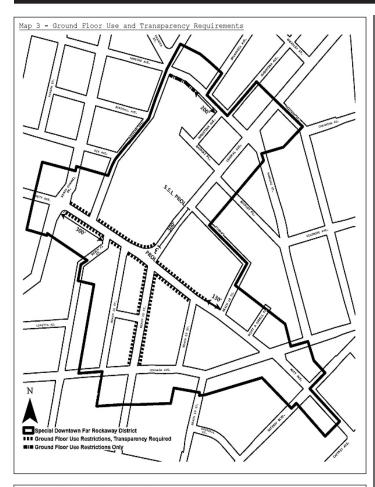

<u> Map 2</u> Commercial Core

Ground Floor Use and Transparency Requirements Maximum Building Height <u>Map 3 -</u>

Map 4

Maximum Building Height Within Subdistrict A <u> Map 5 -</u>

<u> Map 6 -</u>

Publicly Accessible Private Streets
Mandatory Street Walls and Public Open Spaces
Sidewalk Widenings Map 7 -

# Ground Floor Use Regulations

The special ground floor #use# provisions of this Section shall apply to any portion of a #building#:

- fronting on a designated #street#, as shown on Map 3 (Ground Floor Use and Transparency Requirements); or
- located within 175 feet of Mott Avenue and fronting on #Open Space A#.

#Uses# within #stories# on the ground floor or with a floor level within five feet of the level of the adjoining sidewalk, shall be limited to non-#residential uses#. A #building's street# frontage shall be allocated exclusively to such #uses#, except for Type 1 lobby space, entrances and exits to #accessory# off-street parking facilities, and entryways or entrances to subway stations in accordance with Section 37-33 (Maximum Width of Certain Uses). Such non-#residential uses# shall comply with the minimum depth provisions of Section 37-32 (Ground Floor Depth Requirements for Certain Uses).

# Transparency and Parking Wrap Requirements

The provisions of this Section shall apply to #buildings developed# or #enlarged# after [date of adoption], where the ground floor of such #development# or #enlarged# portion of the #building# fronts upon designated #streets# as shown on Map 3 (Ground Floor Use and Transparency Requirements) in the Appendix to this Chapter. These #Open Space A#. The ground floor #street wall# of such #building# or portion thereof shall be glazed in accordance with Section 37-34 (Minimum Transparency Requirements).

The provisions of Section 37-35 (Parking Wrap and Screening Requirements) shall apply along designated #streets# as shown on Map 3 and along #Open Space A#. In addition, the screening requirements of paragraph (b) of Section 37-35 shall apply along intersecting #streets# within 50 feet of designated #streets#, and along intersecting #streets# or private streets within 50 feet of #Open Space A#.

# (a) Non-#residential# entrances

Within Subdistrict A, on designated #streets#, as shown on Map 3 (Ground Floor Use and Transparency Requirements) in the Appendix to this Chapter, the requirements of this paragraph (a) shall apply to any #building or other structure# fronting on such #streets#. These provisions shall also apply to the frontage of #buildings# along #Open Space A#. Access to each ground floor #commercial# or #community facility# establishment shall be provided directly from a #street# or from #Open Space A#.