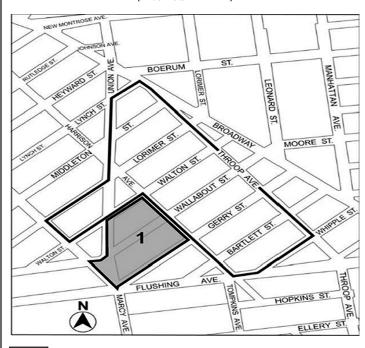

# Calendar Item 5 — Tillary and Prince Street Rezoning (170400 ZMK and 170401 ZRK)

An application submitted by YYY Brooklyn NY LLC, pursuant to Sections 197-c and 201 of the New York City Charter for zoning map and zoning text amendments changing an R6 District to a C6-4 District property, bounded by the easterly centerline prolongation of Tillary Street, a line 210 feet easterly of Prince Street, the easterly prolongation of a line 200 feet southerly of Tillary Street, and Prince Street, in the Downtown District section of Brooklyn Community District 2. The zoning map amendment would result in the enlargement of the Special Downtown Brooklyn District for the area, bounded by the easterly centerline prolongation of Tillary Street, a line 210 feet easterly of Prince Street, the easterly prolongation of a line 200 feet southerly of Tillary Street, and Prince Street. The zoning text amendment would designate the Project Area a Mandatory Inclusionary Housing (MIH) Area. A total of approximately 262 dwelling units would be built in buildings containing 21- and 23-stories. There would also be retail space and parking for 44 vehicles in an enclosed garage.