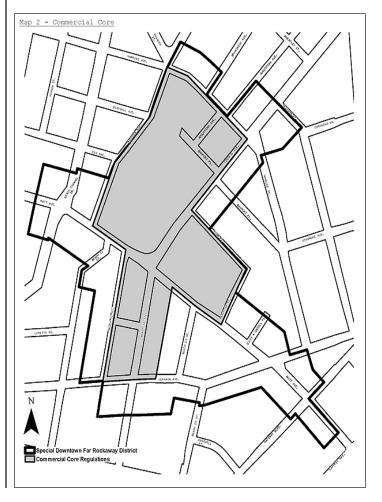

<u> Map 2</u> Commercial Core

Ground Floor Use and Transparency Requirements Maximum Building Height <u>Map 3 -</u>

Map 4

Maximum Building Height Within Subdistrict A <u> Map 5 -</u>

<u> Map 6 -</u>

Publicly Accessible Private Streets
Mandatory Street Walls and Public Open Spaces
Sidewalk Widenings Map 7 -

# **Location Within Buildings**

Within locations shown on Map 2 (Commercial Core) in the Appendix to this Chapter, the provisions of Section 32-421 (Limitation on floors occupied by commercial uses) shall not apply. In lieu thereof, the provisions of Section 32-422 (Location of floors occupied by commercial uses) shall apply.

# Use Groups 10A and 12 in C2 Districts

Within locations shown on Map 2 (Commercial Core) in the Appendix to this Chapter, the provisions of Sections 32-19 (Use Group 10) and 32-21 (Use Group 12) shall be modified to allow Use Groups 10A and 12 in C2 Districts.