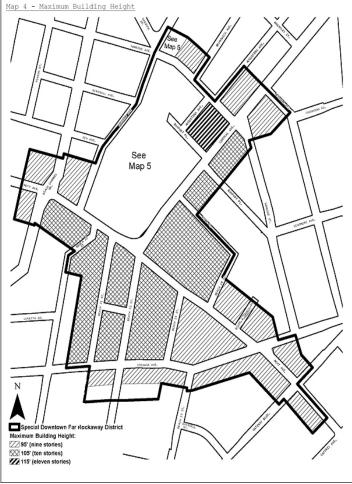

<u> Map 2</u> Commercial Core

Ground Floor Use and Transparency Requirements Maximum Building Height <u>Map 3 -</u>

Map 4

Maximum Building Height Within Subdistrict A <u> Map 5 -</u>

<u> Map 6 -</u>

Publicly Accessible Private Streets
Mandatory Street Walls and Public Open Spaces
Sidewalk Widenings Map 7 -

# R6 R7-1

In the districts indicated, and in C2 Commercial Districts mapped

within such districts, the height of a #building or other structure# shall not exceed the maximum height or the maximum number of #stories#, whichever is less, as shown for such location on Map 4 (Maximum Building Height) in the Appendix to this Chapter.