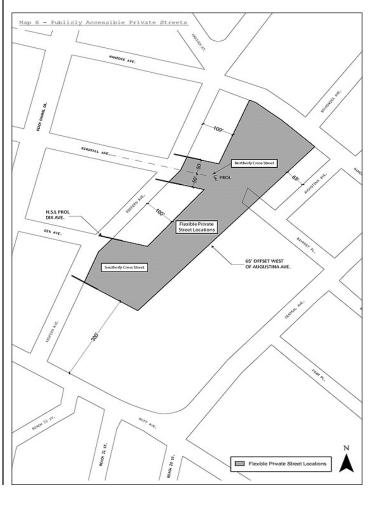

<u> Map 2</u> Commercial Core

Ground Floor Use and Transparency Requirements Maximum Building Height <u>Map 3 -</u>

Map 4

Maximum Building Height Within Subdistrict A <u> Map 5 -</u>

<u> Map 6 -</u>

Publicly Accessible Private Streets
Mandatory Street Walls and Public Open Spaces
Sidewalk Widenings Map 7 -

# $\frac{136-323}{Private\ streets}$

In Subdistrict A, private streets shall be accessible to the public at all times, except when required to be closed for repairs, and for no more than one day each year in order to preserve the private ownership of such area. Private streets shall have a minimum width of 60 feet. Private streets shall be constructed to Department of Transportation standards for public #streets#. Sidewalks shall have a minimum clear path of seven feet on each side of such private streets along their entire length. Such private streets shall be located as shown on Map 6 (Publicly Accessible Private Streets) in the Appendix to this Chapter. One street tree shall be planted for every 25 feet of curb length of each private street. Fractions equal to or greater than one-half resulting from this calculation shall be considered to be one tree. Such trees shall be planted at approximately equal intervals along the entire length of the curb of the private street.

The private street network shall be established as follows.

- (a) A central street shall connect #Open Space A# with Nameoke Ave. as shown on Map 6 (Publicly Accessible Private Streets). However, if the centerline of the new street is not within five feet of the extended centerline of Brunswick Avenue, then the easterly curb of the new street shall be greater than 50 feet from the extended line of the westerly curb of Brunswick Avenue.
- (b) A southerly cross street shall connect Redfern Avenue with the central street, intersecting Redfern Avenue within the 170-foot wide area shown on Map 6. However, if the centerline of the new street is not within five feet of the extended centerline of Dix Avenue, then the northerly curb of the new street shall be greater than 50 feet from the extended line of the southerly curb of Dix Avenue.
- (c) A northerly cross street shall connect Birdsall Avenue with
  Bayport Place, intersecting Redfern Avenue so that the centerline
  of the new street is within five feet of the extended centerline of
  Birdsall Avenue and within five feet of the centerline of Bayport
  Place.