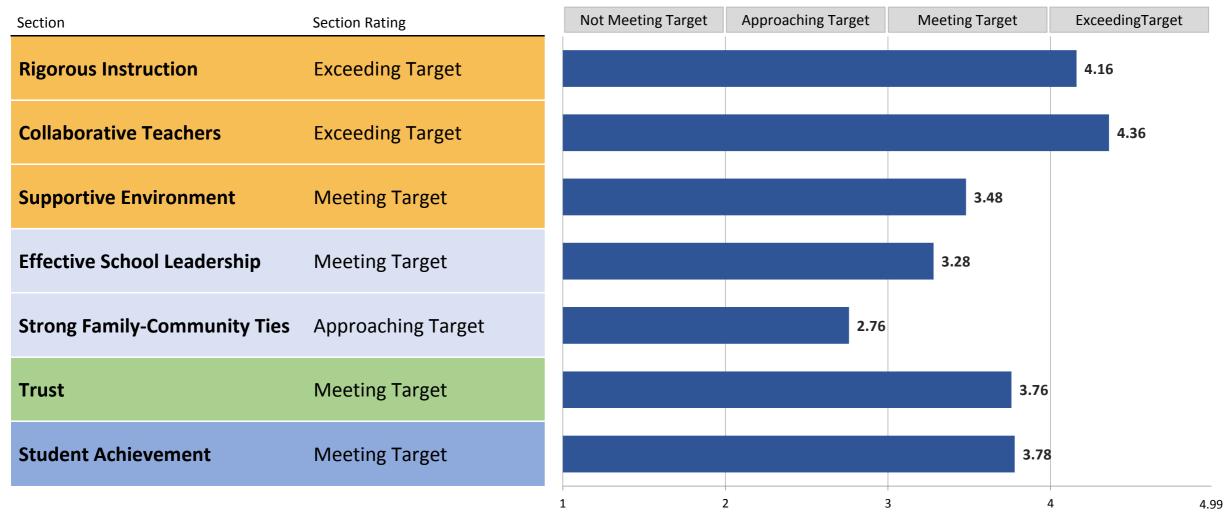

#### **Framework for Great Schools**

The Framework consists of six elements—Rigorous Instruction, Collaborative Teachers, Supportive Environment, Effective School Leadership, Strong Family-Community Ties, and Trust—that drive Student Achievement. The School Quality Guide shares ratings and data on each of the Framework elements, based on information from Quality Reviews, the NYC School Survey, student attendance, and movement of students with disabilities to less restrictive environments. The School Quality Guide also shares ratings and data on Student Achievement based on a variety of quantitative measures of student growth and performance.

**Section scores** are on a scale from 1.00 - 4.99. The first digit corresponds to the section rating, and the additional digits show how close the school was to the next rating level.