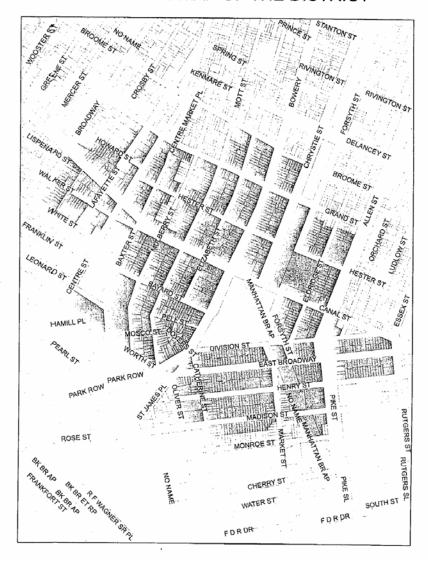

The main purpose of this Resolution is to set the public hearing date, time and place for the review of the local law, which would establish the Chinatown Business Improvement District.

The hearing on the local law and the BID plan will be held on May 26, 2011 at 10:00 a.m. in 16th Floor Committee Room at 250 Broadway to hear all persons interested in the establishment of the District.

This Resolution also directs that all notices required under the BID law be properly given by the Department of Small Business Services and the Chinatown BID Steering Committee, respectively.

BIDs, which are specifically established areas, use the City's property tax collection mechanism to approve a special tax assessment with which to fund additional services that would enhance the area and improve local business. The additional services are normally in the areas of security, sanitation, physical/capital improvements (lighting, landscaping, sidewalks, etc.), seasonal activities (Christmas lighting) and related business services (marketing and advertising). The BID demarcates the areas in which services will be enhanced and also establishes the mechanism for the assessment needed to generate the required budget. The program permits the use of the city's taxing authority to levy an assessment on real property located within the district. The assessment is then returned to a local management group, which provides services and improvements to the district that are in addition to those provided by the City.

The proposed Chinatown Business Improvement District (hereinafter the "District") is located in Lower Manhattan. The District is one of the largest Chinatowns in the United States with about 150,000 inhabitants, and serves a great many of the 600,000 ethnic Chinese living in New York City. Chinatown is one of the City's major tourist attractions. There are over 2,000 businesses including about 800 retail stores within the District, of which approximately 23% are apparel and accessories type stores, 14% are jewelry stores, 11% are eating and drinking establishments, and 5% are gift, novelty and souvenir shops. In addition, the district contains approximately 780 residential condominium units and over 4,000 rental units