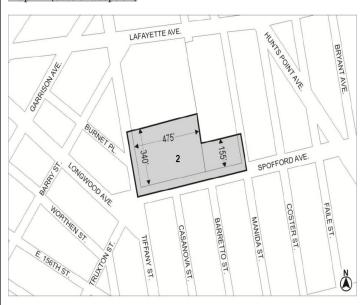

#### BOROUGH OF THE BRONX Nos. 7-11 SPOFFORD CAMPUS REDEVELOPMENT No. 7

C 180121 ZMX CD 2 IN THE MATTER OF an application submitted by NYC Economic Development Corporation and The Peninsula JV, LLC, pursuant to Sections 197-c and 201 of the New York City Charter, for the amendment of the Zoning Map, Section No. 6c:

- changing from an R6 District to an M1-2/R7-2 District property, bounded by a line 340 feet northerly of Spofford Avenue, a line 475 feet easterly of Tiffany Street, a line 155 feet northerly of Spofford Avenue, Manida Street, Spofford Avenue, and Tiffany Street; and
- establishing a Special Mixed Use District (MX-17), bounded by a line 340 feet northerly of Spofford Avenue, a line 475 feet easterly of Tiffany Street, a line 155 feet northerly of Spofford Avenue, Manida Street, Spofford Avenue, and Tiffany Street;

as shown on a diagram (for illustrative purposes only), dated October 30, 2017.

No. 8 **CD 2** N 180122 ZRX

IN THE MATTER OF an application submitted by New York
City Economic Development Corporation and The Peninsula JV,
LLC, pursuant to Section 201 of the New York City Charter, for an
amendment of the Zoning Resolution of the City of New York, modifying