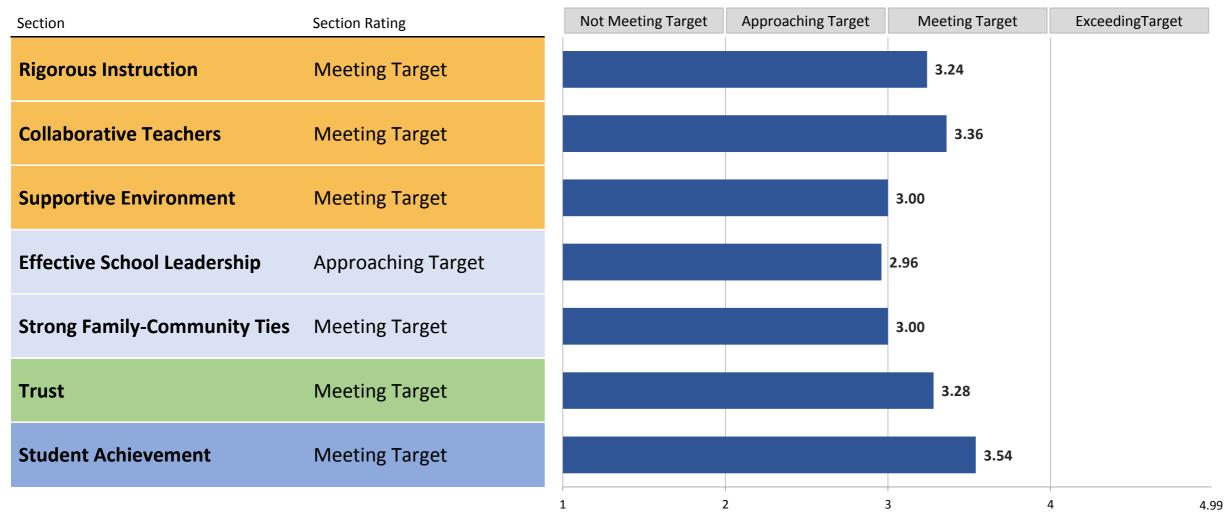

#### **Framework for Great Schools**

The Framework consists of six elements—Rigorous Instruction, Collaborative Teachers, Supportive Environment, Effective School Leadership, Strong Family-Community Ties, and Trust—that drive Student Achievement. The School Quality Guide shares ratings and data on each of the Framework elements, based on information from Quality Reviews, the NYC School Survey, student attendance, and movement of students with disabilities to less restrictive environments. The School Quality Guide also shares ratings and data on Student Achievement based on a variety of quantitative measures of student growth and performance.

**Section scores** are on a scale from 1.00 - 4.99. The first digit corresponds to the section rating, and the additional digits show how close the school was to the next rating level.

## 2014-15 School Quality Reports

01M345

**Framework Elements Scoring Appendix** 

Collaborative Academy of Science, Technology, & Language-Arts Education

|                                                            | Metric Value   | Metric Score | Weight Pct |
|------------------------------------------------------------|----------------|--------------|------------|
| orous Instruction                                          |                |              |            |
| Quality Review 1.1                                         | Proficient     | 3.40         | 22%        |
| Quality Review 1.2                                         | Proficient     | 3.40         | 22%        |
| Quality Review 2.2                                         | Proficient     | 3.40         | 22%        |
| NYC School Survey - Rigorous Instruction                   | 85%            | 2.96         | 34%        |
|                                                            |                |              |            |
| Section Rating: Meeting Target                             | Section Score: | 3.24         |            |
|                                                            |                |              |            |
| laborative Teachers                                        |                |              |            |
| Quality Review 4.2                                         | Proficient     | 3.40         | 50%        |
| NYC School Survey - Collaborative Teachers                 | 86%            | 3.28         | 50%        |
| Section Rating: Meeting Target                             | Section Score: | 3.36         |            |
|                                                            |                |              |            |
| pportive Environment                                       |                |              |            |
| Quality Review 3.4                                         | Proficient     | 3.40         | 30%        |
| NYC School Survey - Supportive Environment                 | 83%            | 2.72         | 35%        |
| Percentage of students with 90%+ attendance                |                |              |            |
| EMS                                                        | 69.9%          | 2.84         |            |
| HS                                                         |                |              |            |
| Overall                                                    | 69.9%          | 2.84         | 30%        |
| Movement of students with disabilities to less restrictive |                |              |            |
| environments                                               |                |              |            |
| EMS                                                        | 0.40           | 3.30         |            |
| HS                                                         |                |              |            |
| Overall                                                    | 0.40           | 3.30         | 5%         |
| Section Rating: Meeting Target                             | Section Score: | 3.00         |            |
|                                                            |                |              |            |
| ective School Leadership                                   |                |              |            |
| NYC School Survey - Effective School Leadership            | 82%            | 2.96         | 100%       |
| Section Rating: Approaching Target                         | Section Score: | 2.96         |            |
|                                                            |                |              |            |
| ong Family-Community Ties                                  |                |              |            |
| NYC School Survey - Strong Family-Community Ties           | 79%            | 3.00         | 100%       |
| Section Rating: Meeting Target                             | Section Score: | 3.00         |            |
|                                                            |                |              |            |
| ist                                                        |                |              |            |
| NYC School Survey - Trust                                  | 88%            | 3.28         | 100%       |
| Section Rating: Meeting Target                             | Section Score: | 3.28         |            |
|                                                            |                |              |            |