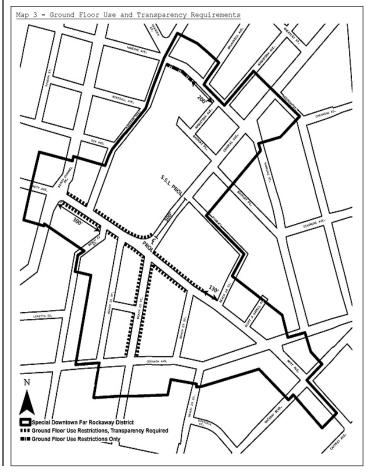

## District Plan and Maps

The regulations of this Chapter implement the #Special Downtown Far Rockaway District# Plan.

The District Plan includes the following maps in the Appendix to this Chapter:

- Special Downtown Far Rockaway District and Subdistrict
- Commercial Core
- Ground Floor Use and Transparency Requirements <u> Map 3 - </u>
- Maximum Building Height <u> Map 4 -</u>
- Maximum Building Height Within Subdistrict A <u> Map 5 -</u>
- Publicly Accessible Private Streets Map 6 -
- Map 7 Mandatory Street Walls and Public Open Spaces
  Map 8 Sidewalk Widenings

The maps are hereby incorporated and made part of this Resolution for the purpose of specifying locations where the special regulations and requirements set forth in this Chapter apply.

#### 136-13 Ground Floor Use Regulations

The special ground floor #use# provisions of this Section shall apply to any portion of a #building#:

- (a) fronting on a designated #street#, as shown on Map 3 (Ground Floor Use and Transparency Requirements); or
- (b) located within 175 feet of Mott Avenue and fronting on #Open Space A#.

#### Transparency and Parking Wrap Requirements

The provisions of this Section shall apply to #buildings developed# or #enlarged# after [date of adoption], where the ground floor of such #development# or #enlarged# portion of the #building# fronts upon designated #streets# as shown on Map 3 (Ground Floor Use and Transparency Requirements) in the Appendix to this Chapter. These provisions shall also apply to the frontage of #buildings# located along #Open Space A#. The ground floor #street wall# of such #building# or portion thereof shall be glazed in accordance with Section 37-34 (Minimum Transparency Requirements).

The provisions of Section 37-35 (Parking Wrap and Screening Requirements) shall apply along designated #streets# as shown on Map 3 and along #Open Space A#. In addition, the screening requirements of paragraph (b) of Section 37-35 shall apply along intersecting #streets# within 50 feet of designated #streets#, and along intersecting #streets# or private streets within 50 feet of #Open Space A#.