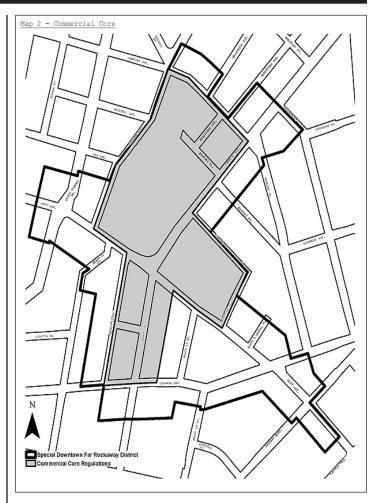

## District Plan and Maps

The regulations of this Chapter implement the #Special Downtown Far Rockaway District# Plan.

The District Plan includes the following maps in the Appendix to this Chapter:

- Special Downtown Far Rockaway District and Subdistrict
- Commercial Core
- Ground Floor Use and Transparency Requirements <u> Map 3 - </u>
- Maximum Building Height <u> Map 4 -</u>
- Maximum Building Height Within Subdistrict A <u> Map 5 -</u>
- Publicly Accessible Private Streets Map 6 -
- Map 7 Mandatory Street Walls and Public Open Spaces
  Map 8 Sidewalk Widenings

The maps are hereby incorporated and made part of this Resolution for the purpose of specifying locations where the special regulations and requirements set forth in this Chapter apply.

#### Location Within Buildings

Within locations shown on Map 2 (Commercial Core) in the Appendix to this Chapter, the provisions of Section 32-421 (Limitation on floors occupied by commercial uses) shall not apply. In lieu thereof, the provisions of Section 32-422 (Location of floors occupied by commercial uses) shall apply.

#### Use Groups 10A and 12 in C2 Districts

Within locations shown on Map 2 (Commercial Core) in the Appendix to this Chapter, the provisions of Sections 32-19 (Use Group 10) and 32-21 (Use Group 12) shall be modified to allow Use Groups 10A and 12 in C2 Districts.