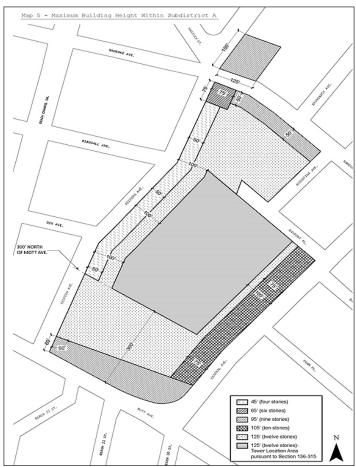

## District Plan and Maps

The regulations of this Chapter implement the #Special Downtown Far Rockaway District# Plan.

The District Plan includes the following maps in the Appendix to this Chapter:

- Special Downtown Far Rockaway District and Subdistrict
- Commercial Core
- Ground Floor Use and Transparency Requirements <u> Map 3 - </u>
- Maximum Building Height <u> Map 4 -</u>
- Maximum Building Height Within Subdistrict A <u> Map 5 -</u>
- Publicly Accessible Private Streets Map 6 -
- Map 7 Mandatory Street Walls and Public Open Spaces
  Map 8 Sidewalk Widenings

#### 136-314 Maximum building height

The height of a #building or other structure# shall not exceed the maximum building height or the maximum number of #stories#, whichever is less, as shown on Map 5 (Maximum Building Height Within Subdistrict A) in the Appendix to this Chapter. However, within 75 feet of the intersection of the southerly cross street with Redfern Avenue, and within 75 feet of the intersection of the northerly cross street with Redfern Avenue, #buildings or other structures# shall not exceed maximum height of six #stories# or 65 feet, whichever is less.

#### 136-315 Maximum building height and horizontal dimension for tall buildings

Within the area labeled "Tower Location Area" on Map 5 (Maximum Building Height Within Subdistrict A) in the Appendix to this Chapter,

the height of a #building# may exceed the height limits specified in Section 136-314 (Maximum building height) only as set forth in this Section. Any portion of a #building# above a height of 125 feet shall hereinafter be referred to as a "tower."

- (a) Towers shall be located within portions of #zoning lots# bounded by intersecting #street lines# and lines parallel to and 200 feet from each intersecting #street line#.
- (b) Towers shall be separated from one another by a minimum distance of 60 feet, measured in all horizontal directions.
- (c) The outermost walls of each #story# located entirely above a height of 125 feet shall be inscribed within a rectangle. The maximum length of two sides of such rectangle shall be 170 feet. The maximum length of the other two sides of such rectangle shall be 100 feet. For the purposes of this Section, #abutting# portions of #buildings# above a height of 125 feet shall be considered a single tower.
- (d) To permit portions of a #building# to rise from grade to a tower portion without setback, the setback provisions of Section 136-313 (Minimum and maximum base height) shall not apply to any portion of a #building# located within 100 feet of intersecting #street lines#.
- (e) The maximum height of a tower shall be 155 feet or 15 #stories#, whichever is lower.
- (f) No more than two towers shall be permitted within Subdistrict A.

#### <u>136-316</u> <u>Maximum length of buildings</u>

The outermost walls of each #story# located entirely above a height of 95 feet shall be inscribed within a rectangle. The maximum length of any side of such rectangle shall be 170 feet. For the purposes of this Section, #abutting buildings# on a single #zoning lot# shall be considered a single #building#.