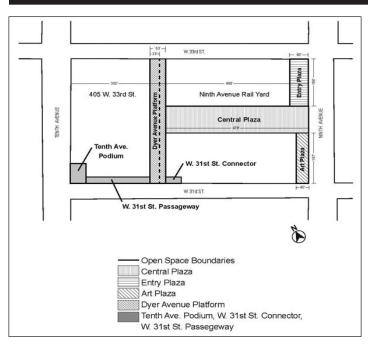

hin such public access areas except that protective bollards provided in connection with the development of the Ninth Avenue Rail Yard may be located within the required public access areas; and
- (9) for the purposes of applying the #sign# regulations to #building# walls facing public access areas, such public access areas shall be considered #streets#.

#### (b) Maintenance

The owner or owners shall be responsible for the maintenance of all public access areas, including, but not limited to, litter control, management of pigeons and rodents, maintenance of required lighting levels, and the care and replacement of furnishings and vegetation.

#### Appendix B Special Hudson Yards Subdistricts Maps

Map 1 – Subdistrict B: 450 West 33rd Street and Ninth Avenue Rail Yard Public Access area



#### **EXISTING MAP**

Map 1 – Subdistrict B: 450 West 33rd Street and Ninth Avenue Rail Yard Public Access area)



# PROPOSED MAP

#### EBENEZER PLAZA

#### **BROOKLYN CB - 16**

C 170189 ZMK

Application submitted by Brownsville Linden Plaza LLC, pursuant to Sections 197-c and 201 of the New York City Charter, for the amendment of the Zoning Map, Section No. 17d:

- changing from an M1-1 District to an R7A District property, bounded by New Lots Avenue, Powell Street, a line 150 feet northerly of Hegeman Avenue, Sackman Street, a line 100 feet northerly of Hegeman Avenue, Christopher Avenue, Hegeman Avenue, and Mother Gaston Boulevard;
- changing from an M1-1 District to an R7D District property, bounded by a line 100 feet northerly of Hegeman Avenue, Sackman Street, a line 150 feet no