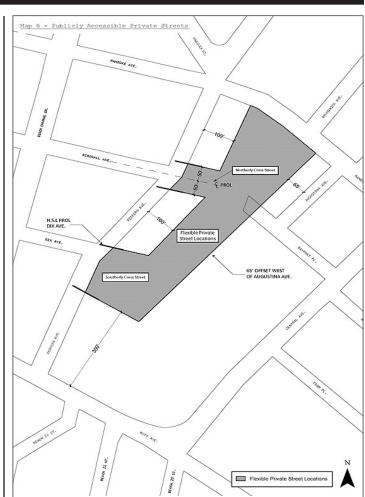

## District Plan and Maps

The regulations of this Chapter implement the #Special Downtown Far Rockaway District# Plan.

The District Plan includes the following maps in the Appendix to this Chapter:

- Special Downtown Far Rockaway District and Subdistrict
- Commercial Core
- Ground Floor Use and Transparency Requirements <u> Map 3 - </u>
- Maximum Building Height <u> Map 4 -</u>
- Maximum Building Height Within Subdistrict A <u> Map 5 -</u>
- Publicly Accessible Private Streets Map 6 -
- Map 7 Mandatory Street Walls and Public Open Spaces
  Map 8 Sidewalk Widenings

#### Private Streets and Publicly Accessible Open Spaces

Except as otherwise provided herein, private streets that are provided in accordance with the provisions of this Chapter within the locations shown on Map 6 (Publicly Accessible Private Streets) in Appendix A of this Chapter, and publicly accessible open spaces that are provided in accordance with the provisions of this Chapter within the locations shown on Map 7 (Mandatory Street Walls and Public Open Spaces) in Appendix A of this Chapter shall be considered #streets# for the purposes of establishing the #use#, #bulk# and parking regulations of this Resolution. However, for the purposes of #floor area# regulations, such private streets and publicly accessible open spaces shall be considered part of a #zoning lot#. Furthermore, for the purpose of determining minimum and maximum base heights and minimum setback depth pursuant to Section 136-313 (Minimum and maximum base height), private streets and publicly accessible open spaces shall be distinguished from #streets#.

# $\frac{136\text{-}323}{\text{Private streets}}$

In Subdistrict A, private streets shall be accessible to the public at all times, except when required to be closed for repairs, and for no more than one day each year in order to preserve the private ownership of such area. Private streets shall have a minimum width of 60 feet. Private streets shall be constructed to Department of Transportation standards for public #streets#. Sidewalks shall have a minimum clear path of seven feet on each side of such private streets along their entire length. Such private streets shall be located as shown on Map 6 (Publicly Accessible Private Streets) in the Appendix to this Chapter. One street tree shall be planted for every 25 feet of curb length of each private street. Fractions equal to or greater than one-half resulting from this calculation shall be considered to be one tree. Such trees shall be planted at approximately equal intervals along the entire length of the curb of the private street.

The private street network shall be established as follows.

- (a) A central street shall connect #Open Space A# with Nameoke Ave. as shown on Map 6 (Publicly Accessible Private Streets). However, if the centerline of the new street is not within five feet of the extended centerline of Brunswick Avenue, then the easterly curb of the new street shall be greater than 50 feet from the extended line of the westerly curb of Brunswick Avenue.
- (b) A southerly cross street shall connect Redfern Avenue with the central street, intersecting Redfern Avenue within the 170-foot wide area shown on Map 6. However, if the centerline of the new street is not within five feet of the extended centerline of Dix Avenue, then the northerly curb of the new street shall be greater than 50 feet from the extended line of the southerly curb of Dix Avenue.
- (c) A northerly cross street shall connect Birdsall Avenue with Bayport Place, intersecting Redfern Avenue so that the centerline of the new street is within five feet of the extended centerline of Birdsall Avenue and within five feet of the centerline of Bayport Place.