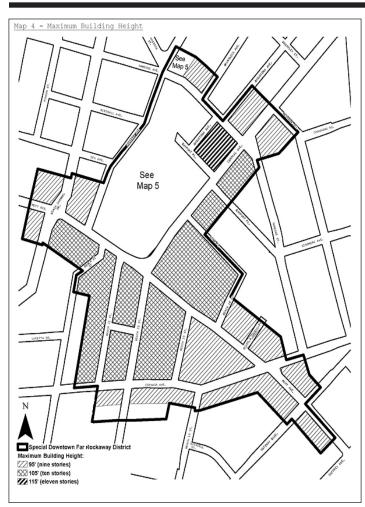

## District Plan and Maps

The regulations of this Chapter implement the #Special Downtown Far Rockaway District# Plan.

The District Plan includes the following maps in the Appendix to this Chapter:

- Special Downtown Far Rockaway District and Subdistrict
- Commercial Core
- Ground Floor Use and Transparency Requirements <u> Map 3 - </u>
- Maximum Building Height <u> Map 4 -</u>
- Maximum Building Height Within Subdistrict A <u> Map 5 -</u>
- Publicly Accessible Private Streets Map 6 -
- Map 7 Mandatory Street Walls and Public Open Spaces
  Map 8 Sidewalk Widenings

The maps are hereby incorporated and made part of this Resolution for the purpose of specifying locations where the special regulations and requirements set forth in this Chapter apply.

#### 136-223 Maximum building height

R6 R7-1

In the districts indicated, and in C2 Commercial Districts mapped within such districts, the height of a #building or other structure# shall not exceed the maximum height or the maximum number of #stories#, whichever is less, as shown for such location on Map 4 (Maximum Building Height) in the Appendix to this Chapter.