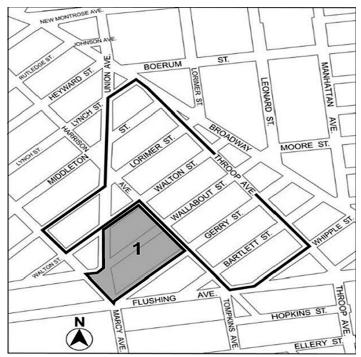

Calendar Item 1 - Warren Street Center for Children and Families (160006 PQK)

An application submitted by the New York City Administration for Children's Services (ACS) and the New York City Department of Citywide Administrative Services (DCAS), pursuant to Section 197-c of the New York City Charter, for the acquisition of property, located at 343 Warren Street in the Boerum Hill neighborhood of Brooklyn Community District 2 (CD 2). Such actions would facilitate the continued use of the property as a child care center.