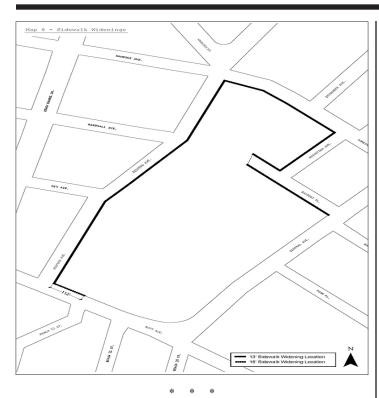

## District Plan and Maps

The regulations of this Chapter implement the #Special Downtown Far Rockaway District# Plan.

The District Plan includes the following maps in the Appendix to this Chapter:

- Special Downtown Far Rockaway District and Subdistrict
- Commercial Core
- Ground Floor Use and Transparency Requirements <u> Map 3 - </u>
- Maximum Building Height <u> Map 4 -</u>
- Maximum Building Height Within Subdistrict A <u> Map 5 -</u>
- Publicly Accessible Private Streets Map 6 -
- Map 7 Mandatory Street Walls and Public Open Spaces
  Map 8 Sidewalk Widenings

#### 136-322 Sidewalk widening

For #buildings developed# or #enlarged# after [date of adoption], where the #development# or horizontal #enlargement# fronts upon designated #streets# as shown on Map 8 (Sidewalk Widenings) in the Appendix to this Chapter, the provisions of this Section shall apply.

A sidewalk widening is a continuous, paved open area along the #street line# of a #zoning lot#, located within the #zoning lot#. A sidewalk widening shall be provided along #streets# as shown on Map 8, to the extent necessary, so that a minimum sidewalk width of 13 feet or 18 feet, as applicable, is achieved, including portions within and beyond the #zoning lot#. Such depth shall be measured perpendicular to the #street line#. Sidewalk widenings shall be improved as sidewalks to Department of Transportation standards, at the same level as the adjoining public sidewalk and shall be directly accessible to the public at all times. No #enlargement# shall be permitted to decrease the depth of such sidewalk widening to less than such minimum required depth.