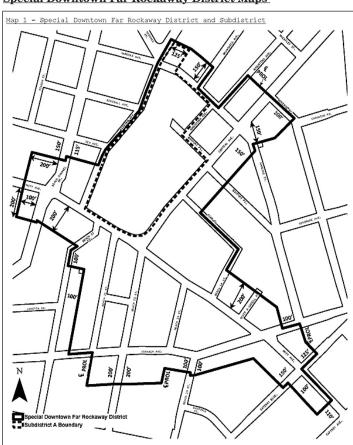

## District Plan and Maps

The regulations of this Chapter implement the #Special Downtown Far Rockaway District# Plan.

The District Plan includes the following maps in the Appendix to this Chapter:

- Special Downtown Far Rockaway District and Subdistrict
- Commercial Core
- Ground Floor Use and Transparency Requirements <u> Map 3 - </u>
- Maximum Building Height <u> Map 4 -</u>
- Maximum Building Height Within Subdistrict A <u> Map 5 -</u>
- Publicly Accessible Private Streets Map 6 -
- Map 7 Mandatory Street Walls and Public Open Spaces
  Map 8 Sidewalk Widenings

The maps are hereby incorporated and made part of this Resolution for the purpose of specifying locations where the special regulations and requirements set forth in this Chapter apply.

#### 136-04 Subdistricts

In order to carry out the purposes and provisions of this Chapter, Subdistrict A is established. The location of the Subdistrict is shown on Map 1 in the Appendix to this Chapter.

#### 136-30 SPECIAL REGULATIONS WITHIN SUBDISTRICT A

The regulations of this Section, inclusive, shall apply within the area labeled "Subdistrict A", as shown on Map 1 (Special Downtown Far Rockaway District and Subdistrict) in the Appendix to this Chapter. The regulations of the #Special Downtown Far Rockaway District# shall apply, except as modified by the regulations of this Section, inclusive.