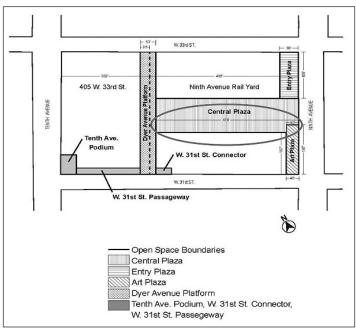

Avenue Rail Yard may be located within the required public access areas; and
- (9) for the purposes of applying the #sign# regulations to #building# walls facing public access areas, such public access areas shall be considered #streets#.

#### (b) Maintenance

The owner or owners shall be responsible for the maintenance of all public access areas, including, but not limited to, litter control, management of pigeons and rodents, maintenance of required lighting levels, and the care and replacement of furnishings and vegetation.

#### Appendix B Special Hudson Yards Subdistricts Maps

Map 1 – Subdistrict B: 450 West 33rd Street and Ninth Avenue Rail Yard Public Access area



#### **EXISTING MAP**

Map 1 – Subdistrict B: 450 West 33rd Street and Ninth Avenue Rail Yard Public Access area)



# PROPOSED MAP

#### EBENEZER PLAZA

#### **BROOKLYN CB - 16**

C 170189 ZMK

Application submitted by Brownsville Linden Plaza LLC, pursuant to Sections 197-c and 201 of the New York City Charter, for the amendment of the Zoning Map, Section No. 17d:

- changing from an M1-1 District to an R7A District property, bounded by New Lots Avenue, Powell Street, a line 150 feet northerly of Hegeman Avenue, Sackman Street, a line 100 feet northerly of Hegeman Avenue, Christopher Avenue, Hegeman Avenue, and Mother Gaston Boulevard;
- changing from an M1-1 District to an R7D District property, bounded by a line 100 feet northerly of Hegeman Avenue, Sackman Street, a line 150 feet northerly of Hegeman Avenue, Powell Street, Hegeman Avenue, and Christopher Avenue;
- establishing within a proposed R7