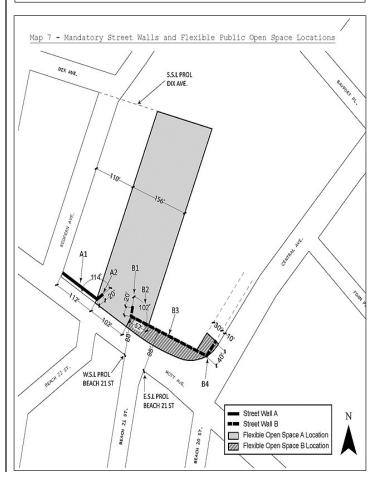

#### Open Space A

"Open Space A" shall be a publicly accessible open space designed and constructed pursuant to the provisions of Section 136-324 (Publicly accessible open space requirements) and located within the area designated as "Flexible Open Space A Location" on Map 7 (Mandatory Street Walls and Public Open Spaces) in the Appendix to this Chapter.

#### Open Space B

"Open Space B" shall be a publicly accessible open space designed and constructed pursuant to the provisions of Section 136-324 (Publicly accessible open space requirements) and located within the area designated as "Flexible Open Space B Location" on Map 7 (Mandatory Street Walls and Public Open Spaces) in the Appendix to this Chapter.

## District Plan and Maps

The regulations of this Chapter implement the #Special Downtown Far Rockaway District# Plan.

The District Plan includes the following maps in the Appendix to this Chapter:

- Special Downtown Far Rockaway District and Subdistrict
- Commercial Core
- Ground Floor Use and Transparency Requirements <u> Map 3 - </u>
- Maximum Building Height <u> Map 4 -</u>
- Maximum Building Height Within Subdistrict A <u> Map 5 -</u>
- Publicly Accessible Private Streets Map 6 -
- Map 7 Mandatory Street Walls and Public Open Spaces
  Map 8 Sidewalk Widenings

#Buildings# on the west side of #Open Space A# shall have a #street wall# located along the required sidewalk widening on Mott Avenue, shown as a line designated "A1" on Map 7, except that #street wall# articulation set forth in paragraph (e) of Section 35-651 (Street wall location) shall be permitted. Beyond 112 feet of Redfern Avenue, the #street wall# shall be located no closer to Central Avenue than the line designated "A2" as shown on Map 7.

#### (2) "Street Wall B"

#Street walls# fronting #Open Space A# shall be located no closer to Redfern Avenue than as shown as a line designated "B1" on Map 7. The #street walls# of #buildings# on the east side of #Open Space A# with frontage on Mott Avenue shall be located no closer to Mott Avenue than as shown as lines designated "B2" and "B3" on Map 7 for. Portions of #street walls# with frontage on Mott Avenue, located so that a line drawn perpendicular to the line designated "B3" intersects such #street walls#, shall be located no further than 30 feet from "B3." #Street walls# fronting Central Avenue shall be located no closer to Central Avenue than as shown for the line designated "B4" on Map 7, and shall be located no further than 30 feet from "B4."

#### 136-324

Publicly accessible open space requirements

Publicly accessible open spaces shall be provided within the areas designated "Flexible Open Space A Location" and "Flexible Open Space B Location", as applicable, as shown on Map 7 (Mandatory Street Walls and Public Open Spaces) in the Appendix to this Chapter. #Open Space A# shall contain a minimum of 23,000 square feet, and #Open Space B# shall contain a minimum of 7,000 square feet.

- (a) A portion of the required publicly accessible open space located within #Open Space A# shall have a minimum width of 80 feet within 55 feet of Mott Avenue. #Open Space A# shall extend from Mott Avenue to the nearest private street required pursuant to Section 136-323 (Private streets), and shall maintain a minimum width of 60 feet.
- (b) Publicly accessible open spaces shall comply with the provisions of Sections 37-725 (Steps), 37-726 (Permitted obstructions), 37-728 (Standards of accessibility for persons with disabilities), 37-73 (Kiosks and Open Air Cafes), 37-74 (Amenities) and 37-75 (Signs), except for the following modifications:
  - (1) Section 37-73 (Kiosks and Open Air Cafes) shall be modified as follows:
    - (i) Paragraph (a) of Section 37-73 shall be modified to permit a kiosk to occupy an area no greater than 400 square feet within #Open Space A#, provided that such kiosk has a maximum width, measured along the same axis as the minimum width of #Open Space A# pursuant to paragraph (a) of this Section, of 20 feet, and provided further that any canopies, awnings or other sun control devices extending from such kiosk shall be limited to a distance of five feet from such kiosk;
    - (ii) Paragraph (b) of Section 37-73 shall be modified to limit the aggregate area of open air cafes to no more than 40 percent of the publicly accessible open space, to allow open air cafes to occupy up to 50 percent of #street# frontage along Mott Avenue, and to eliminate the requirement that open air cafes be located along the edge of the publicly accessible open space; and
    - (iii) Paragraphs (c) and (d) of Section 37-73 shall not apply to the certification of open air cafes in the Special District, and the filing of plans for open air cafes in the Borough Office of the City Register shall not be required;
  - (2) Section 37-741 (Seating) shall be modified as follows:
    - (i) the requirement for a minimum of one linear foot of required seating for every two linear feet of #street# frontage within 15 feet of the #street line# shall not apply:
    - (ii) the requirement of one linear foot of seating for each 30 square feet of #public plaza# area shall be modified to one linear foot of seating for each 60 square feet of publicly accessible open space; and
    - (iii) seating for open air cafes may count toward the seating requirement, in the category of moveable seating, provided that 50 percent of the linear seating capacity is provided through other seating types;
  - (3) For #Open Space A#, Section 37-742 (Planting and trees) shall be modified to require that at least 15 percent of the area of the publicly accessible open space shall be comprised of planting beds with a minimum dimension of two feet, exclusive of any bounding walls. For #Open Space B#, Section 37-742 (Planting and trees) shall be modified to eliminate the requirement for such planting beds;
  - (4) Section 37-743 (Lighting) shall be modified to provide that for publicly accessible open spaces fronting on Mott Avenue, the lighting fixtures installed by the Department of Transportation within the #street# shall be included in the calculation of the required level of illumination;