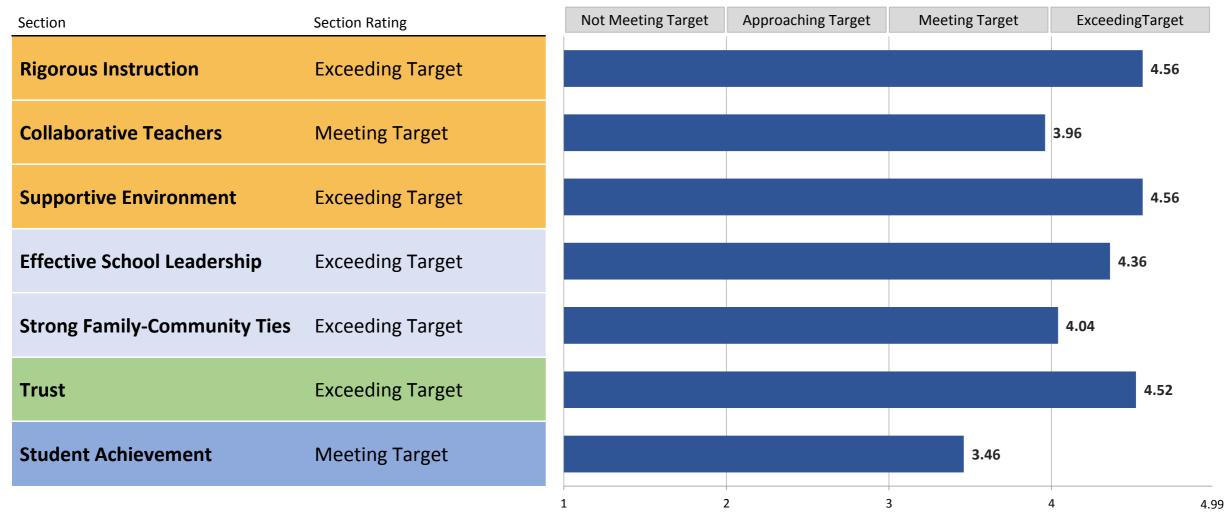

### **Summary of Section Ratings**

#### **Framework for Great Schools**

The Framework consists of six elements—Rigorous Instruction, Collaborative Teachers, Supportive Environment, Effective School Leadership, Strong Family-Community Ties, and Trust—that drive Student Achievement. The School Quality Guide shares ratings and data on each of the Framework elements, based on information from Quality Reviews, the NYC School Survey, student attendance, and movement of students with disabilities to less restrictive environments. The School Quality Guide also shares ratings and data on Student Achievement based on a variety of quantitative measures of student growth and performance.

**Section scores** are on a scale from 1.00 - 4.99. The first digit corresponds to the section rating, and the additional digits show how close the school was to the next rating level.