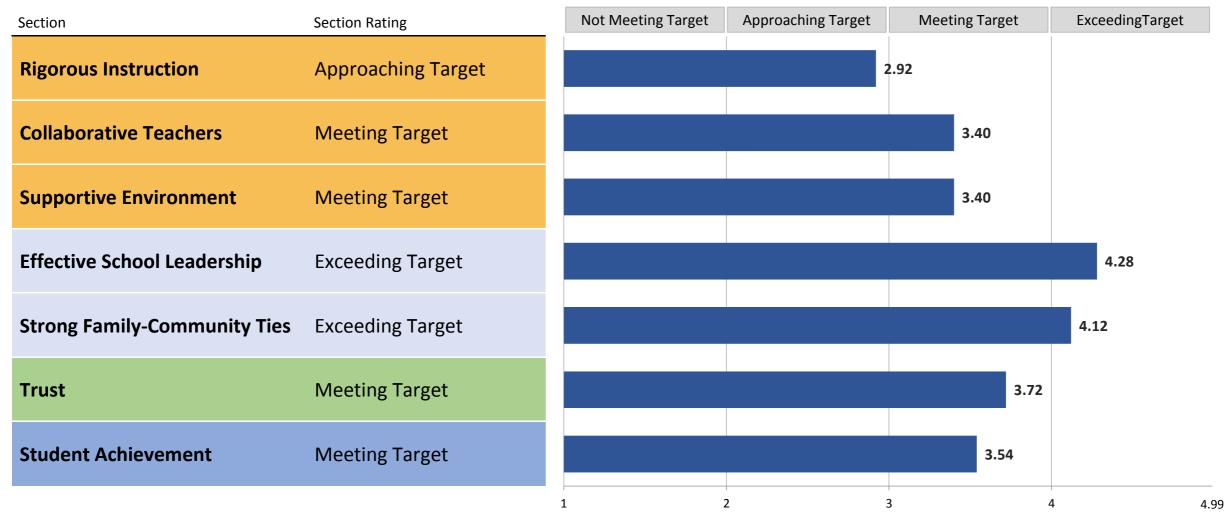

### **Summary of Section Ratings**

**Section scores** are on a scale from 1.00 - 4.99. The first digit corresponds to the section rating, and the additional digits show how close the school was to the next rating level.