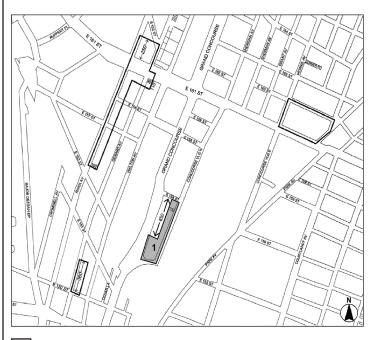

## Nos. 4-7 1932 BRYANT AVENUE No. 4

CD 6 C 160365 ZMX

IN THE MATTER OF an application submitted by Second Farms Neighborhood, HFDC pursuant to Section 197-c and 201 of the New York City Charter for the amendment of the Zoning Map, Section No. 3d:

- changing from an R7-1 District to an R8 District property bounded by Bryant Avenue, a line 80 feet southwesterly of East Tremont Avenue, a line perpendicular to the southwesterly street line of East Tremont Avenue distant 125 feet northwesterly (as measured along the street line) from the point of intersection of the southwesterly street line of East Tremont Avenue and the northwesterly street line of Boston Road, East Tremont Avenue, and Boston Road.
- 2. establishing within the proposed R8 District a C2-4 District bounded by a line 100 feet northwesterly of Boston Road, a line 80 feet southwesterly of East Tremont Avenue, a line perpendicular to the southwesterly street line of East Tremont Avenue distant 125 feet northwesterly (as measured along the street line) from the point of intersection of the southwesterly street line of East Tremont Avenue and the northwesterly street line of Boston Road, East Tremont Avenue, Boston Road, and Bryant Avenue;

as shown on a diagram (for illustrative purposes only) dated June 6, 2016.

No. 5 CD 6 N 160366 ZRX

IN THE MATTER OF an application submitted by the Second Farms Neighborhood HDFC, pursuant to Section 201 of the New York City Charter, for an amendment of the Zoning Resolution of the City of New York, modifying Appendix F for the purpose of establishing a Mandatory Inclusionary Housing area.

## No. 6

CD 6 C 160367 ZSX IN THE MATTER OF an application submitted by Second Farms

Neighborhood, HFDC pursuant to Sections 197-c and 201 of the New York City Charter for the grant of a special permit pursuant to Section 74-532 of the Zoning Resolution to waive the required off-street parking spaces for the existing developments on zoning lots Parcel 6 (Block 3131, Lot 20), Parcel 7 (Block 3136, Lot 1) and Parcel 8a (Block 3130, Lot 20), in connection with a proposed mixed-use development on property, located at 1932 Bryant Avenue (Block 3005, Lot 65), in an R8\* and R8/C2-4\* Districts, within the Transit Zone, in an existing Large-Scale Residential Development generally bounded by Bryant Avenue, a line approximately 80 feet southwesterly of East Tremont Avenue, a line approximately 135 feet southeasterly of Bryant Avenue, East Tremont Avenue, East 178th Street, a line approximately 270 feet southeasterly of Vyse Avenue, East 179th Street, and Boston Road (Block 3005 Lot 65, Block 3130 Lot 20, Block 3130 Lot 100, Block 3131 Lot 20, Block 3136 Lot 1, and Block 3136 Lot 101), in R7-1, R8\* and R8/C2-4\* Districts.

of a proposed mixed-use development on property located at 1932 Bryant Avenue (Block 3005, Lot 65), in R8\* and R8/C2-4\* Districts, within an existing Large-Scale Residential Development generally

bounded by Bryant Avenue, a line approximately 80 feet southwesterly of East Tremont Avenue, a line approximately 135 feet southeasterly of Bryant Avenue, East Tremont Avenue, a line approximately 260 feet southeasterly of Vyse Avenue, East 178th Street, a line approximately 270 feet southeasterly of Vyse Avenue, East 179th Street, and Boston Road (Block 3005 Lot 65, Block 3130 Lot 20, Block 3130 Lot 100, Block 3131 Lot 20, Block 3136 Lot 1, and Block 3136 Lot 101), in R7-1, R8\* and R8/C2-4\* Districts.