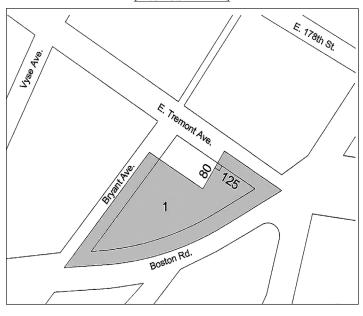

## Nos. 4-7 1932 BRYANT AVENUE No. 4

CD 6 C 160365 ZMX

IN THE MATTER OF an application submitted by Second Farms Neighborhood, HFDC pursuant to Section 197-c and 201 of the New York City Charter for the amendment of the Zoning Map, Section No. 3d:

- changing from an R7-1 District to an R8 District property bounded by Bryant Avenue, a line 80 feet southwesterly of East Tremont Avenue, a line perpendicular to the southwesterly street line of East Tremont Avenue distant 125 feet northwesterly (as measured along the street line) from the point of intersection of the southwesterly street line of East Tremont Avenue and the northwesterly street line of Boston Road, East Tremont Avenue, and Boston Road.
- 2. establishing within the proposed R8 District a C2-4 District bounded by a line 100 feet northwesterly of Boston Road, a line 80 feet southwesterly of East Tremont Avenue, a line perpendicular to the southwesterly street line of East Tremont Avenue distant 125 feet northwesterly (as measured along the street line) from the point of intersection of the southwesterly street line of East Tremont Avenue and the northwesterly street line of Boston Road, East Tremont Avenue, Boston Road, and Bryant Avenue;

as shown on a diagram (for illustrative purposes only) dated June 6, 2016.

No. 5 CD 6 N 160366 ZRX

IN THE MATTER OF an application submitted by the Second Farms Neighborhood HDFC, pursuant to Section 201 of the New York City Charter, for an amendment of the Zoning Resolution of the City of New York, modifying Appendix F for the purpose of establishing a Mandatory Inclusionary Housing area.

## No. 6

CD 6 C 160367 ZSX IN THE MATTER OF an application submitted by Second Farms

Neighborhood, HFDC pursuant to Sections 197-c and 201 of the New York City Charter for the grant of a special permit pursuant to Section 74-532 of the Zoning Resolution to waive the required off-street parking spaces for the existing developments on zoning lots Parcel 6 (Block 3131, Lot 20), Parcel 7 (Block 3136, Lot 1) and Parcel 8a (Block 3130, Lot 20), in connection with a proposed mixed-use development on property, located at 1932 Bryant Avenue (Block 3005, Lot 65), in an R8\* and R8/C2-4\* Districts, within the Transit Zone, in an existing Large-Scale Residential Development generally bounded by Bryant Avenue, a line approximately 80 feet southwesterly of East Tremont Avenue, a line approximately 135 feet southeasterly of Bryant Avenue, East Tremont Avenue, East 178th Street, a line approximately 270 feet southeasterly of Vyse Avenue, East 179th Street, and Boston Road (Block 3005 Lot 65, Block 3130 Lot 20, Block 3130 Lot 100, Block 3131 Lot 20, Block 3136 Lot 1, and Block 3136 Lot 101), in R7-1, R8\* and R8/C2-4\* Districts.

of a proposed mixed-use development on property located at 1932 Bryant Avenue (Block 3005, Lot 65), in R8\* and R8/C2-4\* Districts, within an existing Large-Scale Residential Development generally

bounded by Bryant Avenue, a line approximately 80 feet southwesterly of East Tremont Avenue, a line approximately 135 feet southeasterly of Bryant Avenue, East Tremont Avenue, a line approximately 260 feet southeasterly of Vyse Avenue, East 178th Street, a line approximately 270 feet southeasterly of Vyse Avenue, East 179th Street, and Boston Road (Block 3005 Lot 65, Block 3130 Lot 20, Block 3130 Lot 100, Block 3131 Lot 20, Block 3136 Lot 1, and Block 3136 Lot 101), in R7-1, R8\* and R8/C2-4\* Districts.