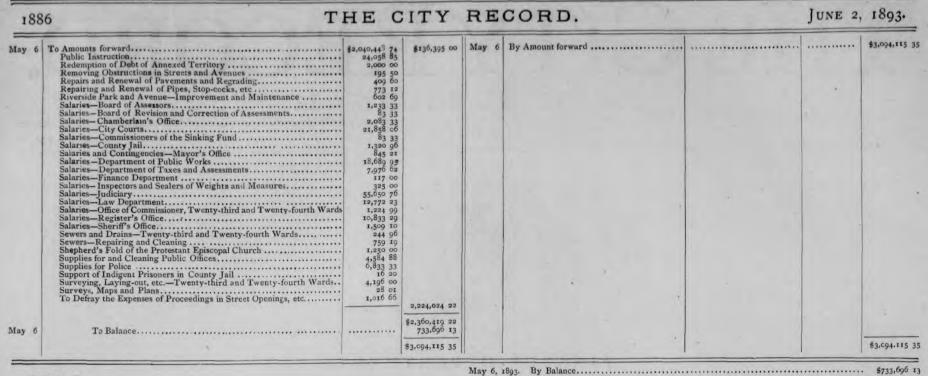

#### NEW YORK, FRIDAY, JUNE 2, 1893.

NUMBER 6, 101.

FINANCE DEPARTMENT.

Abstract of the transactions of the Bureau of the City Chamberlain for the week ending May 6, 1893.

Hon. THOMAS F. GILROY, Mayor :

OFFICE OF THE CITY CHAMBERLAIN, New York, May 11, 1893.

SIR-In pursuance of section 165 of the Consolidation Act of 1882, I have the honor to present herewith a report to May 6, 1893, of all moneys received by me, and the amount of all warrants paid by me since April 29, 1893, and the amount remaining to the credit of the City on May 6, 1893.