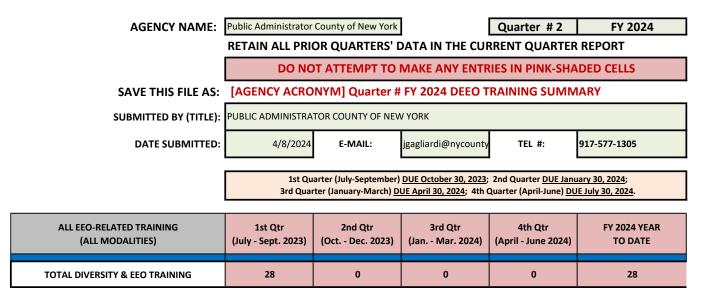

## FY 2024 QUARTERLY REPORT - Part II: DIVERSITY AND EEO TRAINING SUMMARY

| CORE DIVERSITY AND EEO TRAINING (All Modalities)                                                                                                                                               |    |   |   |   |    |
|------------------------------------------------------------------------------------------------------------------------------------------------------------------------------------------------|----|---|---|---|----|
| TOTAL CORE EEO TRAINING<br>ALL MODALITIES: E-Learning<br>& Instructor-led training                                                                                                             | 28 | 0 | 0 | 0 | 28 |
| 1. Everybody Matters:<br>EEO and Diversity & Inclusion<br>for NYC Employees                                                                                                                    | 4  | 0 | 0 | 0 | 4  |
| Administered by DCAS<br>[Copy data from DCAS Learning & Development report<br>in this row. ENTER ALL ZEROS. Do not leave blank.]                                                               | 4  | 0 |   |   | 4  |
| Administered by Agency<br>[Enter data from internal training in this row]<br>NOTE: Completions from DCAS-provided training<br>count towards agency compliance for these<br>mandated trainings. |    |   |   |   | 0  |