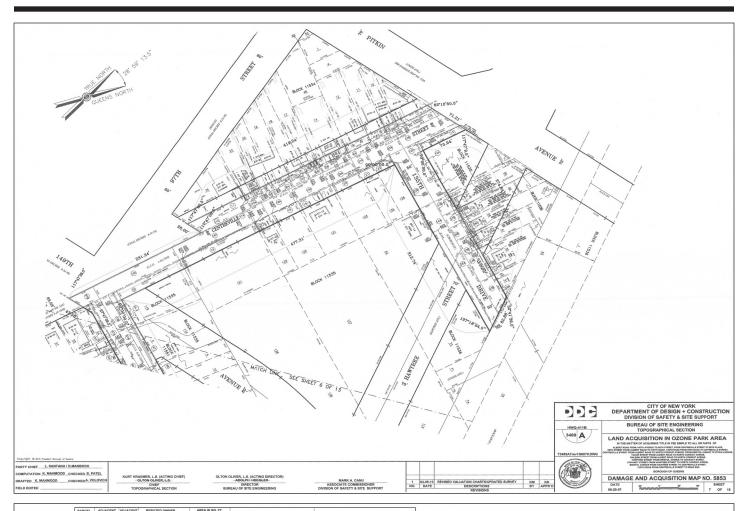

# SITE PARCEL 2 ALBERT ROAD (FROM CENTREVILLE STREET TO $99^{th}$ PLACE) TAHOE STREET (ALBERT ROAD TO NORTH CONDUIT AVENUE) RALEIGH STREET (FROM ALBERT ROAD TO NORTH CONDUIT AVENUE)

Beginning at a point at the intersection of the southerly line of Albert Road (60 feet wide) with the easterly line of Centerville Street (60 feet wide) as said streets are shown on Final Section No.124, Alteration Map Nos. 3527,3570,3886,4270,4966 and on Damage and Acquisition No. 5853, dated June 29, 2007.

- No.1 Running thence northerly across the bed of Albert Road, for 62.44 feet to a point at the intersection of the northerly line of Albert Road with the easterly line of Centerville Street;
- No.2 Running thence easterly along the northerly line of Albert Road and deflecting to the right 106 degrees 03 minutes 44.8 seconds from the last mentioned course, for 253.59 feet to a point on the easterly line of Tahoe Street (50 feet wide);
- No.3 Running thence southeasterly along the northerly line of Albert Road and deflecting to the right 11 degrees 31 minutes 25.0 seconds from the last mentioned course, for 268.10 feet to a point on the easterly line of Raleigh Street (50 feet wide);
- No.4 Running thence southeasterly along the northerly line of Albert Road and deflecting to the right 7 degrees 58 minutes 12.8 seconds from the last mentioned course, for 598.39 feet to a point on the westerly line of 99th Street (60 feet wide);
- No.5 Running thence southerly across the bed of Albert Road and deflecting to the right 57 degrees 07 minutes 14.4 seconds from the last mentioned course, for 71.44 feet to a point on the southerly line of Albert Road;
- No.6 Running thence northwesterly along the southerly line of Albert Road and deflecting to the right 122 degrees 52 minutes 45.6 seconds from the last mentioned course, for 500.79 feet to a point on the easterly line of Raleigh Street (50 feet wide);
- No.7 Running thence southerly along the easterly line of Raleigh Street and deflecting to the left 108 degrees 25 minutes 55.6 seconds from the last mentioned course, for 287.67 feet to a point on the northerly line of North Conduit Avenue (irregular width);
- No.8 Running thence westerly across the bed of Raleigh Street, deflecting to the right 77 degrees 45 minutes 14.2 seconds from the last mentioned course, for 51.16 feet to a point on the westerly line of Raleigh Street;
- No.9 Running thence northerly along the westerly line of Raleigh Street and deflecting to the right 102 degrees 14 minutes 45.8 seconds from the last mentioned course, for 315.19 feet to a point on the southerly line of Albert Road;
- No.10 Running thence northwesterly along the southerly line of Albert Road and deflecting to the left 71 degrees 34 minutes 04.4 seconds from the last mentioned course, for 79.50 feet to a point;
- No.11 Running thence northwesterly along the southerly line of Albert Road and deflecting to the left 7 degrees 58 minutes 12.8 seconds from the last mentioned course, for 126.69 feet to a point on

The areas to be acquired are shown as Albert Road, 95<sup>th</sup> Street, 150<sup>th</sup> Road, Centerville Street, Tahoe Street, Raleigh Street, Hawtree Street, Cohancy Street, Bristol Avenue, 135<sup>th</sup> Drive shown on Final Section No.124, Alteration Map Nos. 3527,3570,3886,4270,4966 and on Damage and Acquisition No. 5853, last revised April 5, 2013.

The properties affected by this proceeding are located in Albert Road,  $95^{\rm th}$  Street,  $150^{\rm th}$  Road, Centerville Street, Tahoe Street, Raleigh Street, Hawtree Street, Bristol Avenue, and Queens Tax Blocks 11534,11535,11544,11545,11546,11547,11549,11551,11552,11553,11554,11555,11556,11557,11558,11559,11560,11561 and 11562 as shown on the Tax Map of the City of New York for the Borough and County of Queens as said Tax Maps existed on April 5, 2013.

The above described property shall be acquired subject to encroachments, so long as said encroachments shall stand, as delineated on the Damage and Acquisition Map, Number 5853, dated June 29, 2007.

Surveys, maps or plans of the property to be acquired are on file in the office of the Corporation Counsel of the City of New York, 100 Church Street, New York, New York 10007.