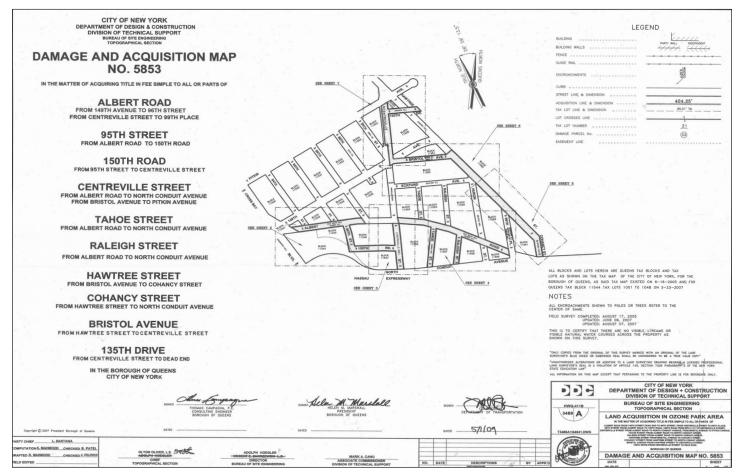

# QUEENS COUNTY IA PART 13 NOTICE OF PETITION INDEX NUMBER 2333/14

IN THE MATTER OF the Application of the CITY OF NEW YORK, Relative to Acquiring Title in Fee Simple to Property located in the Ozone Park area of Queens, including

ALBERT ROAD from 149<sup>th</sup> Street Dead End to 96<sup>th</sup> Street, from Centerville Street to 99<sup>th</sup> Place; 95<sup>th</sup> Street from Albert Road to 150<sup>th</sup> Road; 150<sup>th</sup> Road from 95<sup>th</sup> Street to Centerville Street; Centerville Street from Albert Road to North Conduit Avenue, from Bristol Avenue to Pitkin Avenue; Tahoe Street from Albert Road to North Conduit Avenue; Raleigh Street from Albert Road to North Conduit Avenue; Hawtree Street from Bristol Avenue to Cohancy Street; Cohancy Street from Hawtree Street to North Conduit Avenue; Bristol Avenue from Hawtree Street to Centerville Street; 135<sup>th</sup> Drive from Centerville Street to Dead End, in the Borough of Queens, City and State of New York

#### SITE PARCEL 1

ALBERT ROAD (FROM  $149^{\rm th}$  AVENUE TO  $96^{\rm th}$  STREET)  $95^{\rm th}$  STREET (FROM ALBERT ROAD TO  $150^{\rm th}$  ROAD)  $150^{\rm th}$  ROAD (FROM  $95^{\rm th}$  STREET TO CENTREVILLE STREET) CENTREVILLE STREET (FROM ALBERT ROAD TO NORTH CONDUIT AVENUE)

Beginning at a point at the intersection of the southerly line of Albert Road (60 feet wide) with the easterly line of Centerville Street (60 feet wide) as said streets are shown on Final Section No.124, Alteration Map Nos. 3527,3570,3886,4270,4966 and on Damage and Acquisition Map No. 5853, dated June 29, 2007.

The areas to be acquired are shown as Albert Road, 95<sup>th</sup> Street, 150<sup>th</sup> Road, Centerville Street, Tahoe Street, Raleigh Street, Hawtree Street, Cohancy Street, Bristol Avenue, 135<sup>th</sup> Drive shown on Final Section No.124, Alteration Map Nos. 3527,3570,3886,4270,4966 and on Damage and Acquisition No. 5853, last revised April 5, 2013.

The properties affected by this proceeding are located in Albert Road,  $95^{\rm th}$  Street,  $150^{\rm th}$  Road, Centerville Street, Tahoe Street, Raleigh Street, Hawtree Street, Bristol Avenue, and Queens Tax Blocks 11534,11535,11544,11545,11546,11547,11549,11551,11552,11553,11554,11555,11556,11557,11558,11559,11560,11561 and 11562 as shown on the Tax Map of the City of New York for the Borough and County of Queens as said Tax Maps existed on April 5, 2013.

The above described property shall be acquired subject to encroachments, so long as said encroachments shall stand, as delineated on the Damage and Acquisition Map, Number 5853, dated June 29, 2007.

Surveys, maps or plans of the property to be acquired are on file in the office of the Corporation Counsel of the City of New York, 100 Church Street, New York, New York 10007.