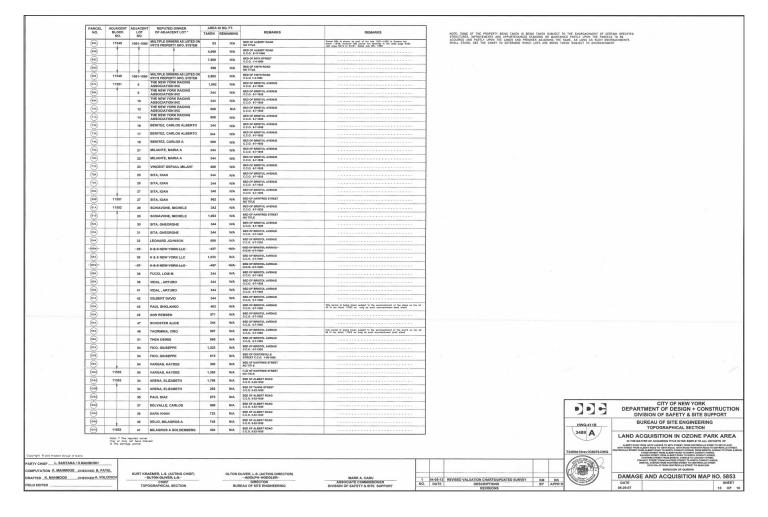

Beginning at a point at the intersection of the southerly line of Albert Road (60 feet wide) with the easterly line of Centerville Street (60 feet wide) as said streets are shown on Final Section No.124, Alteration Map Nos. 3527,3570,3886,4270,4966 and on Damage and Acquisition Map No. 5853, dated June 29, 2007.

# SITE PARCEL 2 ALBERT ROAD (FROM CENTREVILLE STREET TO $99^{th}$ PLACE) TAHOE STREET (ALBERT ROAD TO NORTH CONDUIT AVENUE) RALEIGH STREET (FROM ALBERT ROAD TO NORTH CONDUIT AVENUE)

Beginning at a point at the intersection of the southerly line of Albert Road (60 feet wide) with the easterly line of Centerville Street (60 feet wide) as said streets are shown on Final Section No.124, Alteration Map Nos. 3527,3570,3886,4270,4966 and on Damage and Acquisition No. 5853, dated June 29, 2007.

135th DRIVE (FROM CENTREVILLE STREET TO DEAD END)

Beginning at the corner formed by the intersection of the southerly line of North Conduit Avenue (irregular width) with the easterly line of Cohancy Street (60 feet wide), as said streets are shown on Final Section No.124, Alteration Map Nos. 3527, 3570, 3886, 4270, 4966 and on Damage and Acquisition No. 5853, dated June 29, 2007.

The areas to be acquired are shown as Albert Road, 95<sup>th</sup> Street, 150<sup>th</sup> Road, Centerville Street, Tahoe Street, Raleigh Street, Hawtree Street, Cohancy Street, Bristol Avenue, 135<sup>th</sup> Drive shown on Final Section No.124, Alteration Map Nos. 3527,3570,3886,4270,4966 and on Damage and Acquisition No. 5853, last revised April 5, 2013.

The above described property shall be acquired subject to encroachments, so long as said encroachments shall stand, as delineated on the Damage and Acquisition Map, Number 5853, dated June 29, 2007.

Surveys, maps or plans of the property to be acquired are on file in the office of the Corporation Counsel of the City of New York, 100 Church Street, New York, New York 10007.