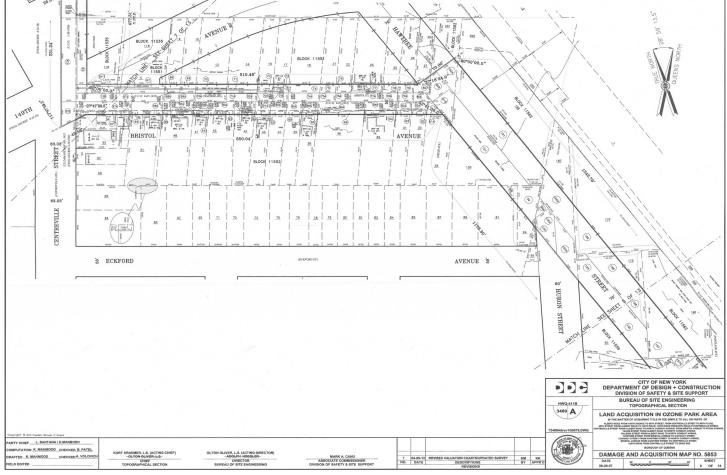

#### SITE PARCEL 3

HAWTREE STREET (FROM BRISTOL AVENUE TO COHANCY STREET)

COHANCY STREET (FROM HAWTREE STREET TO NORTH CONDUIT AVENUE)

BRISTOL AVENUE (FROM HAWTREE STREET TO CENTREVILLE STREET)

CENTREVILLE STREET (FROM BRISTOL AVENUE TO PITKIN AVENUE)

135th DRIVE (FROM CENTREVILLE STREET TO DEAD END)

Beginning at the corner formed by the intersection of the southerly line of North Conduit Avenue (irregular width) with the easterly line of Cohancy Street (60 feet wide), as said streets are shown on Final Section No.124, Alteration Map Nos. 3527, 3570, 3886, 4270, 4966 and on Damage and Acquisition No. 5853, dated June 29, 2007.

No.1 Running thence westerly across the bed of Cohancy Street, for 60.37 feet to a point at the intersection of the southerly line of North Conduit Avenue with the westerly line of Cohancy Street;

No.2 Running thence northerly along the westerly line of Cohancy Street and deflecting to the right 83 degrees 38 minutes 35.0 seconds from the last mentioned course, for 175.06 feet to a point on the southwesterly line of Hawtree Street (70 feet wide)

No.3 Running thence northwesterly along the southwesterly line of Hawtree Street and deflecting to the left 33 degrees 34 minutes 11.0 seconds from the last mentioned course, for 1176.90 feet to a point on the southerly line of Bristol Avenue (50 feet wide);

No.4 Running thence westerly along the southerly line of Bristol Avenue and deflecting to the left 52 degrees 41 minutes 36.0 seconds from the last mentioned course, for 550.04 feet to a point on the southeasterly line of 149th Avenue (80 feet wide);

The areas to be acquired are shown as Albert Road, 95<sup>th</sup> Street, 150<sup>th</sup> Road, Centerville Street, Tahoe Street, Raleigh Street, Hawtree Street, Cohancy Street, Bristol Avenue, 135<sup>th</sup> Drive shown on Final Section No.124, Alteration Map Nos. 3527,3570,3886,4270,4966 and on Damage and Acquisition No. 5853, last revised April 5, 2013.

The properties affected by this proceeding are located in Albert Road,  $95^{\rm th}$  Street,  $150^{\rm th}$  Road, Centerville Street, Tahoe Street, Raleigh Street, Hawtree Street, Bristol Avenue, and Queens Tax Blocks 11534,11535,11544,11545,11546,11547,11549,11551,11552,11553,11554,11555,11556,11557,11558,11559,11560,11561 and 11562 as shown on the Tax Map of the City of New York for the Borough and County of Queens as said Tax Maps existed on April 5, 2013.

The above described property shall be acquired subject to encroachments, so long as said encroachments shall stand, as delineated on the Damage and Acquisition Map, Number 5853, dated June 29, 2007.

Surveys, maps or plans of the property to be acquired are on file in the office of the Corporation Counsel of the City of New York, 100 Church Street, New York, New York 10007.