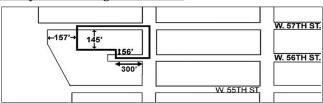

#### $606~WEST~57^{TH}~STREET$

MANHATTAN CB - 4 C 130336 ZMM

Application submitted by 606 W. 57 LLC pursuant to Sections 197-c and 201 of the New York City Charter for the amendment of the Zoning Map, Section No. 8c:

- 1. changing from an M1-5 District to a C4-7 District property bounded by a line midway between West 57th Street and West 56th Street, a line perpendicular to the northerly street line of West 55th Street distant 300 feet easterly (as measured along the street line) from the point of intersection of the easterly street line of Twelfth Avenue and northerly street line of West 55th Street, West 56th Street, a line 300 feet westerly of Eleventh Avenue, a line 145 feet southerly of West 56th Street, and the southerly prolongation of a line 157 feet easterly of Twelfth Avenue; and
- 2. changing from an M2-3 to a C4-7 District property bounded

by West 57th Street, Eleventh Avenue, West 56th Street, a line perpendicular to the northerly street line of West 55th Street distant 300 feet easterly (as measured along the street line) from the point of intersection of the easterly street line of Twelfth Avenue and northerly street line of West 55th Street, a line midway between West 57th Street and West 56th Street, and a line 157 feet easterly of Twelfth Avenue;

as shown on a diagram (for illustrative purposes only) dated October 21, 2013, and subject to the conditions of CEQR Declaration E-324.