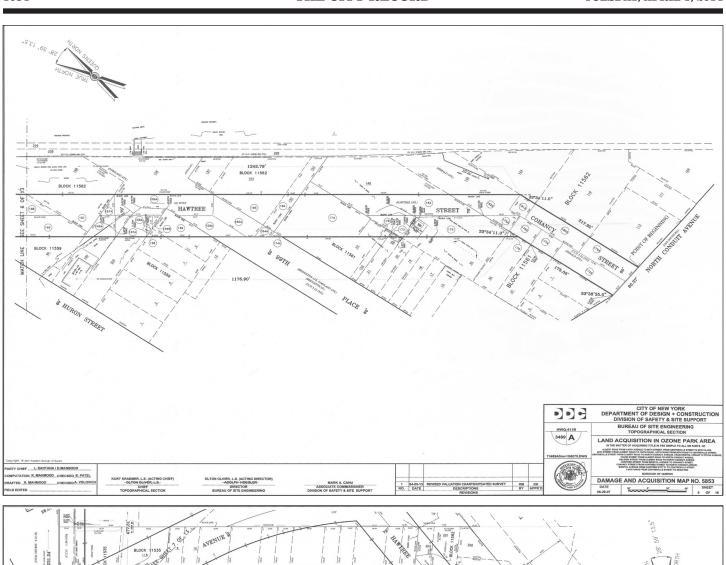

ALBERT ROAD from 149<sup>th</sup> Street Dead End to 96<sup>th</sup> Street, from Centerville Street to 99<sup>th</sup> Place; 95<sup>th</sup> Street from Albert Road to 150<sup>th</sup> Road; 150<sup>th</sup> Road from 95<sup>th</sup> Street to Centerville Street; Centerville Street from Albert Road to North Conduit Avenue, from Bristol Avenue to Pitkin Avenue; Tahoe Street from Albert Road to North Conduit Avenue; Raleigh Street from Albert Road to North Conduit Avenue; Hawtree Street from Bristol Avenue to Cohancy Street; Cohancy Street from Hawtree Street to North Conduit Avenue; Bristol Avenue from Hawtree Street to Centerville Street; 135<sup>th</sup> Drive from Centerville Street to Dead End, in the Borough of Queens, City and State of New York

#### SITE PARCEL 1

ALBERT ROAD (FROM  $149^{\rm th}$  AVENUE TO  $96^{\rm th}$  STREET)  $95^{\rm th}$  STREET (FROM ALBERT ROAD TO  $150^{\rm th}$  ROAD)  $150^{\rm th}$  ROAD (FROM  $95^{\rm th}$  STREET TO CENTREVILLE STREET) CENTREVILLE STREET (FROM ALBERT ROAD TO NORTH CONDUIT AVENUE)

Beginning at a point at the intersection of the southerly line of Albert Road (60 feet wide) with the easterly line of Centerville Street (60 feet wide) as said streets are shown on Final Section No.124, Alteration Map Nos. 3527,3570,3886,4270,4966 and on Damage and Acquisition Map No. 5853, dated June 29, 2007.

- No.1 Running thence southerly along the easterly line of Centerville Street, for 484.44 feet to a point on the northerly line of North Conduit Avenue (irregular width);
- No.2 Running thence westerly, across the bed of Centerville Street and deflecting to the right 93 degrees 21 minutes 40.8 seconds from the last mentioned course, for 60.10 feet to a point on the westerly line of Centerville Street;
- No.3 Running thence northerly along the westerly line of Centerville Street and deflecting to the right 86 degrees 38 minutes 19.2 seconds from the last mentioned course, for 192.53 feet to a point on the southerly line of  $150^{\rm th}$  Road (60 feet wide);
- No.4 Running thence westerly along the southerly line of  $150^{\rm th}$  Road and deflecting to the left 82 degrees 39 minutes 00.0 seconds from the last mentioned course, for 112.08 feet to a point;
- No.5 Running thence westerly along the southerly line of 150<sup>th</sup> Road and deflecting to the left 3 degrees 59 minutes 19.2 seconds from the last mentioned course, for 329.39 feet to a point on the westerly line of 95<sup>th</sup> Street (60 feet wide);
- No.6 Running thence northerly along the westerly line of 95<sup>th</sup> Street and deflecting to the right 81 degrees 18 minutes 25.3 seconds from the last mentioned course, for 191.28 feet to a point;
- No.7 Running thence northerly along the westerly line of  $95^{\rm th}$  Street and deflecting to the left 5 degrees 13 minutes 33.1 seconds from the last mentioned course, for 90.28 feet to a point on the southerly line of Albert Road;
- No.8 Running thence westerly along the southerly line of Albert Road and deflecting to the left 82 degrees 32 minutes 33.2 seconds from the last mentioned course, for 424.25 feet to a point;
- No.9 Running thence northwesterly across the bed of Albert Road and deflecting to the right 40 degrees 55 minutes 22.9 seconds from the last mentioned course, for 91.60 feet to a point on the northerly line of Albert Road;
- No.10 Running thence easterly along the northerly line of Albert Road and deflecting to the right 139 degrees 04 minutes 37.1 seconds from the last mentioned course, for 641.65 feet to a point;
- No.11 Running thence easterly along the northerly line of Albert Road and deflecting to the right 7 degrees 34 minutes 28.1 seconds from the last mentioned course, for 39.81 feet a point on the westerly line of  $96^{\rm th}$  Street (60 feet wide);
- No.12 Running thence southerly along the prolongation of the westerly line of  $96^{\rm th}$  Street, through the bed of Albert Road and deflecting to the right 57 degrees 47 minutes 01.5 seconds from the last mentioned course, for 65.89 feet to a point in the bed of Albert Road;
- No.13 Running thence southerly through the bed of Albert Road and deflecting to the right 21 degrees 53 minutes 53.6 seconds from the last mentioned course, for 4.32 feet to a point on the southerly line of Albert Road;
- No.14 Running thence westerly along the southerly line of Albert Road and deflecting to the right 100 degrees 19 minutes 04.9 seconds

from the last mentioned course, for 71.74 feet to a point;

- No.15 Running thence westerly along the southerly line of Albert Road and deflecting to the left 7 degrees 34 minutes 28.1 seconds from the last mentioned course, for 83.71 feet to a point on the easterly line of 95th Street;
- No.16 Running thence southerly along the easterly line of  $95^{\rm th}$  Street and deflecting to the left 97 degrees 27 minutes 26.8 seconds from the last mentioned course, for 85.16 feet to a point;
- No.17 Running thence southerly along the easterly line of 95<sup>th</sup> Street and deflecting to the right 5 degrees 13 minutes 33.1 seconds from the last mentioned course, for 142.49 feet to a point on the northerly line of 150<sup>th</sup> Road;
- No.18 Running thence easterly along the northerly line of 150<sup>th</sup> Road and deflecting to the left 81 degrees 18 minutes 25.3 seconds from the last mentioned course, for 279.96 feet to a point;
- No.19 Running thence easterly along the northerly line of 150<sup>th</sup> Road and deflecting to the right 3 degrees 59 minutes 19.2 seconds from the last mentioned course, for 106.43 feet to a point on the westerly line of Centerville Street;
- No.20 Running thence northerly along the westerly line of Centerville Street and deflecting to the left 97 degrees 21 minutes 00.0 seconds from the last mentioned course, for 234.31 feet to a point on the southerly line of Albert Road;
- No.21 Running thence easterly across the bed of Centerville Street and deflecting to the right 96 degrees 06 minutes 08.1 seconds from the last mentioned course, for 60.34 feet to the place and point of beginning.

The areas to be acquired are shown as Albert Road, 95<sup>th</sup> Street, 150<sup>th</sup> Road, Centerville Street, Tahoe Street, Raleigh Street, Hawtree Street, Cohancy Street, Bristol Avenue, 135<sup>th</sup> Drive shown on Final Section No.124, Alteration Map Nos. 3527,3570,3886,4270,4966 and on Damage and Acquisition No. 5853, last revised April 5, 2013.

The properties affected by this proceeding are located in Albert Road,  $95^{\rm th}$  Street,  $150^{\rm th}$  Road, Centerville Street, Tahoe Street, Raleigh Street, Hawtree Street, Bristol Avenue, and Queens Tax Blocks 11534,11535,11544,11545,11546,11547,11549,11551,11552,11553,11554,11555,11556,11557,11558,11559,11560,11561 and 11562 as shown on the Tax Map of the City of New York for the Borough and County of Queens as said Tax Maps existed on April 5, 2013.

The above described property shall be acquired subject to encroachments, so long as said encroachments shall stand, as delineated on the Damage and Acquisition Map, Number 5853, dated June 29, 2007.

Surveys, maps or plans of the property to be acquired are on file in the office of the Corporation Counsel of the City of New York, 100 Church Street, New York, New York 10007.