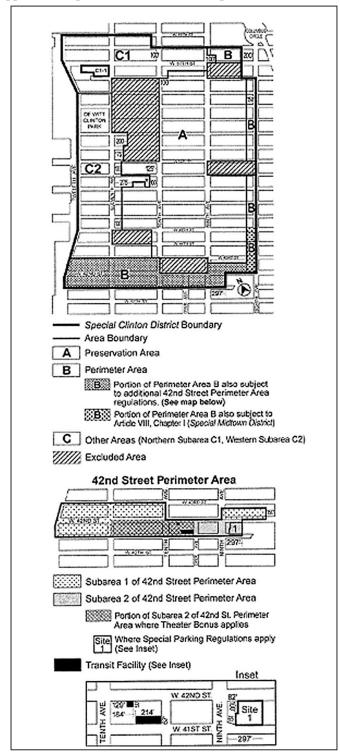

#### Article II: Residence District Regulations Chapter 3

Residential Bulk Regulations in Residence Districts

Article IX: Special Purpose Districts Chapter 6 Special Clinton District

#### 96-30 OTHER AREAS

In Area C, the regulations of the underlying districts shall apply, except as otherwise set forth in this Section, inclusive. The boundaries of Northern Subarea C1 and Western Subarea C2 are shown on the District Map in Appendix A of this Chapter.

### Special Regulations in Northern Subarea C1

Within Area C1-1, within Northern Subarea C1, as shown on the map in Appendix A of this Chapter, the following special #use# and Inclusionary Housing regulations shall apply:

(a) Inclusionary Housing Program

The boundaries of the #Inclusionary Housing designated area# within the #Special Clinton District# are shown on Map 2 in Manhattan Community District 4, in Appendix F of this Resolution. Such area shall be an #Inclusionary Housing designated area#, pursuant to Section 12-10 (DEFINITIONS), for the purpose of making the Inclusionary Housing Program regulations of Section 23-90, inclusive, applicable as modified within the Special District.

(b) Special #use# regulations

Within the area shown on the Map entitled Special Use
Regulations in Northern Subarea C1 in Appendix A of this
Chapter, the following #uses# shall be permitted below the level
of the lowest floor occupied by #dwelling units#:

#### Appendix A - Special Clinton District Map

Map to be inserted in Appendix A

\* \* \*

#### C1-1 - Special Use Regulations Area

(6/14/11) Appendix A- Special Clinton District Map (96A)

APPENDIX F
Inclusionary Housing Designated Areas
The boundaries of #Inclusionary Housing designated areas# are shown on

the maps listed in this Appendix F. The #Residence Districts# listed for such areas shall include #Commercial Districts# where #residential buildings# or the #residential# portion of #mixed buildings# are governed by the #bulk# regulations of such #Residence Districts#. Where #Inclusionary Housing designated areas# are mapped in #Commercial Districts#, the residential district equivalent has instead been specified for each map.

Map 2 #Special Clinton District# – see Sections 96-31, 96-32, <u>96-34</u>, 96-81 and 96-82