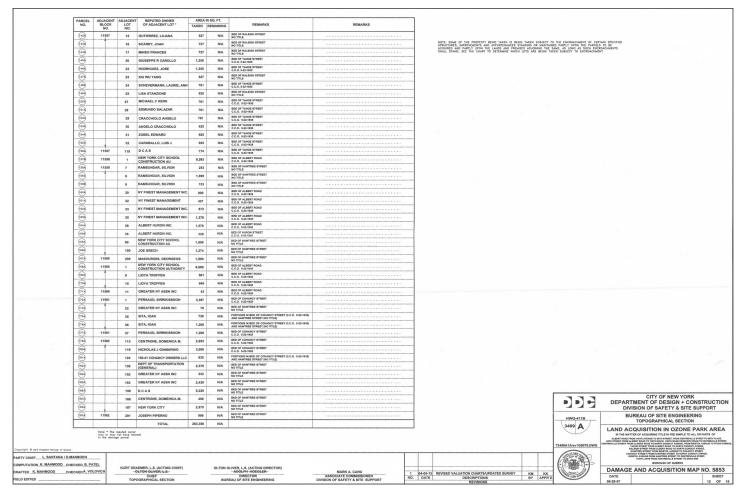

Beginning at a point at the intersection of the southerly line of Albert Road (60 feet wide) with the easterly line of Centerville Street (60 feet wide) as said streets are shown on Final Section No.124, Alteration Map Nos. 3527,3570,3886,4270,4966 and on Damage and Acquisition Map No. 5853, dated June 29, 2007.

# SITE PARCEL 2 ALBERT ROAD (FROM CENTREVILLE STREET TO $99^{th}$ PLACE) TAHOE STREET (ALBERT ROAD TO NORTH CONDUIT AVENUE) RALEIGH STREET (FROM ALBERT ROAD TO NORTH CONDUIT AVENUE)

Beginning at a point at the intersection of the southerly line of Albert Road (60 feet wide) with the easterly line of Centerville Street (60 feet wide) as said streets are shown on Final Section No.124, Alteration Map Nos. 3527,3570,3886,4270,4966 and on Damage and Acquisition No. 5853, dated June 29, 2007.

135th DRIVE (FROM CENTREVILLE STREET TO DEAD END)

Beginning at the corner formed by the intersection of the southerly line of North Conduit Avenue (irregular width) with the easterly line of Cohancy Street (60 feet wide), as said streets are shown on Final Section No.124, Alteration Map Nos. 3527, 3570, 3886, 4270, 4966 and on Damage and Acquisition No. 5853, dated June 29, 2007.

The areas to be acquired are shown as Albert Road, 95<sup>th</sup> Street, 150<sup>th</sup> Road, Centerville Street, Tahoe Street, Raleigh Street, Hawtree Street, Cohancy Street, Bristol Avenue, 135<sup>th</sup> Drive shown on Final Section No.124, Alteration Map Nos. 3527,3570,3886,4270,4966 and on Damage and Acquisition No. 5853, last revised April 5, 2013.

The above described property shall be acquired subject to encroachments, so long as said encroachments shall stand, as delineated on the Damage and Acquisition Map, Number 5853, dated June 29, 2007.

Surveys, maps or plans of the property to be acquired are on file in the office of the Corporation Counsel of the City of New York, 100 Church Street, New York, New York 10007.