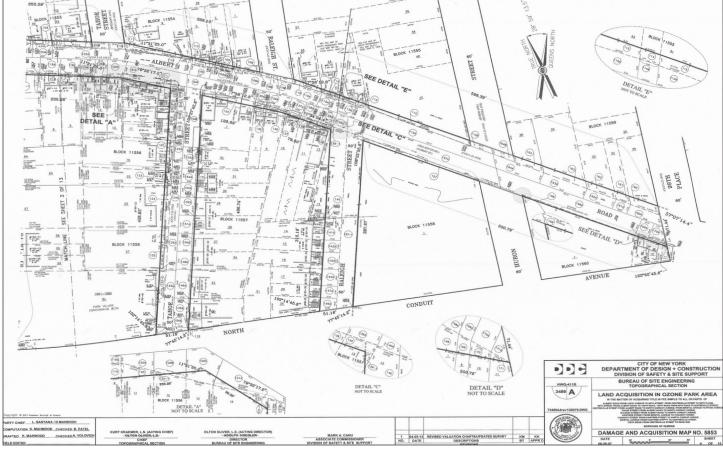

#### SITE PARCEL 3

HAWTREE STREET (FROM BRISTOL AVENUE TO COHANCY STREET)

COHANCY STREET (FROM HAWTREE STREET TO NORTH CONDUIT AVENUE)

BRISTOL AVENUE (FROM HAWTREE STREET TO CENTREVILLE STREET)

CENTREVILLE STREET (FROM BRISTOL AVENUE TO PITKIN AVENUE)

The areas to be acquired are shown as Albert Road, 95<sup>th</sup> Street, 150<sup>th</sup> Road, Centerville Street, Tahoe Street, Raleigh Street, Hawtree Street, Cohancy Street, Bristol Avenue, 135<sup>th</sup> Drive shown on Final Section No.124, Alteration Map Nos. 3527,3570,3886,4270,4966 and on Damage and Acquisition No. 5853, last revised April 5, 2013.