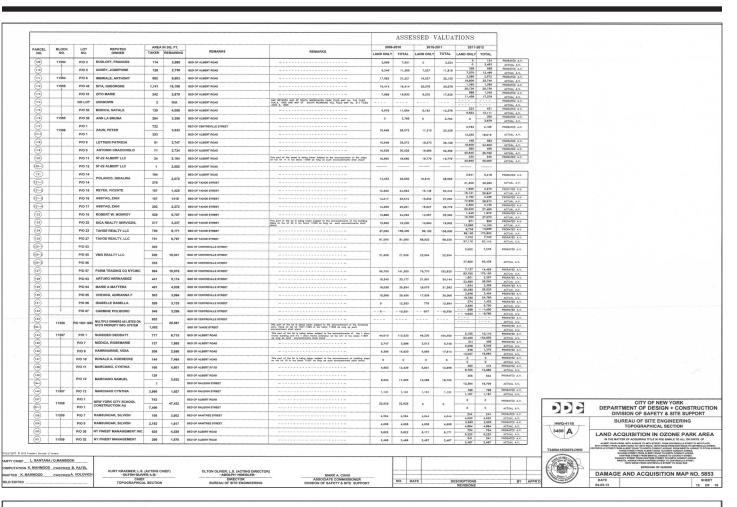

#### SITE PARCEL 1

ALBERT ROAD (FROM  $149^{\rm th}$  AVENUE TO  $96^{\rm th}$  STREET)  $95^{\rm th}$  STREET (FROM ALBERT ROAD TO  $150^{\rm th}$  ROAD)  $150^{\rm th}$  ROAD (FROM  $95^{\rm th}$  STREET TO CENTREVILLE STREET) CENTREVILLE STREET (FROM ALBERT ROAD TO NORTH CONDUIT AVENUE)

Beginning at a point at the intersection of the southerly line of Albert Road (60 feet wide) with the easterly line of Centerville Street (60 feet wide) as said streets are shown on Final Section No.124, Alteration Map Nos. 3527,3570,3886,4270,4966 and on Damage and Acquisition Map No. 5853, dated June 29, 2007.

- No.1 Running thence southerly along the easterly line of Centerville Street, for 484.44 feet to a point on the northerly line of North Conduit Avenue (irregular width);
- No.2 Running thence westerly, across the bed of Centerville Street and deflecting to the right 93 degrees 21 minutes 40.8 seconds from the last mentioned course, for 60.10 feet to a point on the westerly line of Centerville Street;
- No.3 Running thence northerly along the westerly line of Centerville Street and deflecting to the right 86 degrees 38 minutes 19.2 seconds from the last mentioned course, for 192.53 feet to a point on the southerly line of  $150^{\rm th}$  Road (60 feet wide);
- No.4 Running thence westerly along the southerly line of  $150^{\rm th}$  Road and deflecting to the left 82 degrees 39 minutes 00.0 seconds from the last mentioned course, for 112.08 feet to a point;
- No.5 Running thence westerly along the southerly line of 150<sup>th</sup> Road and deflecting to the left 3 degrees 59 minutes 19.2 seconds from the last mentioned course, for 329.39 feet to a point on the westerly line of 95<sup>th</sup> Street (60 feet wide);
- No.6 Running thence northerly along the westerly line of 95<sup>th</sup> Street and deflecting to the right 81 degrees 18 minutes 25.3 seconds from the last mentioned course, for 191.28 feet to a point;
- No.7 Running thence northerly along the westerly line of  $95^{\rm th}$  Street and deflecting to the left 5 degrees 13 minutes 33.1 seconds from the last mentioned course, for 90.28 feet to a point on the southerly line of Albert Road;
- No.8 Running thence westerly along the southerly line of Albert Road and deflecting to the left 82 degrees 32 minutes 33.2 seconds from the last mentioned course, for 424.25 feet to a point;
- No.9 Running thence northwesterly across the bed of Albert Road and deflecting to the right 40 degrees 55 minutes 22.9 seconds from the last mentioned course, for 91.60 feet to a point on the northerly line of Albert Road;
- No.10 Running thence easterly along the northerly line of Albert Road and deflecting to the right 139 degrees 04 minutes 37.1 seconds from the last mentioned course, for 641.65 feet to a point;
- No.11 Running thence easterly along the northerly line of Albert Road and deflecting to the right 7 degrees 34 minutes 28.1 seconds from the last mentioned course, for 39.81 feet a point on the westerly line of  $96^{\rm th}$  Street (60 feet wide);
- No.12 Running thence southerly along the prolongation of the westerly line of  $96^{\rm th}$  Street, through the bed of Albert Road and deflecting to the right 57 degrees 47 minutes 01.5 seconds from the last mentioned course, for 65.89 feet to a point in the bed of Albert Road;
- No.13 Running thence southerly through the bed of Albert Road and deflecting to the right 21 degrees 53 minutes 53.6 seconds from the last mentioned course, for 4.32 feet to a point on the southerly line of Albert Road;
- No.14 Running thence westerly along the southerly line of Albert Road and deflecting to the right 100 degrees 19 minutes 04.9 seconds

from the last mentioned course, for 71.74 feet to a point;

- No.15 Running thence westerly along the southerly line of Albert Road and deflecting to the left 7 degrees 34 minutes 28.1 seconds from the last mentioned course, for 83.71 feet to a point on the easterly line of 95th Street;
- No.16 Running thence southerly along the easterly line of  $95^{\rm th}$  Street and deflecting to the left 97 degrees 27 minutes 26.8 seconds from the last mentioned course, for 85.16 feet to a point;
- No.17 Running thence southerly along the easterly line of 95<sup>th</sup> Street and deflecting to the right 5 degrees 13 minutes 33.1 seconds from the last mentioned course, for 142.49 feet to a point on the northerly line of 150<sup>th</sup> Road;
- No.18 Running thence easterly along the northerly line of 150<sup>th</sup> Road and deflecting to the left 81 degrees 18 minutes 25.3 seconds from the last mentioned course, for 279.96 feet to a point;
- No.19 Running thence easterly along the northerly line of 150<sup>th</sup> Road and deflecting to the right 3 degrees 59 minutes 19.2 seconds from the last mentioned course, for 106.43 feet to a point on the westerly line of Centerville Street;
- No.20 Running thence northerly along the westerly line of Centerville Street and deflecting to the left 97 degrees 21 minutes 00.0 seconds from the last mentioned course, for 234.31 feet to a point on the southerly line of Albert Road;
- No.21 Running thence easterly across the bed of Centerville Street and deflecting to the right 96 degrees 06 minutes 08.1 seconds from the last mentioned course, for 60.34 feet to the place and point of beginning.

# SITE PARCEL 2 ALBERT ROAD (FROM CENTREVILLE STREET TO $99^{th}$ PLACE) TAHOE STREET (ALBERT ROAD TO NORTH CONDUIT AVENUE) RALEIGH STREET (FROM ALBERT ROAD TO NORTH CONDUIT AVENUE)

Beginning at a point at the intersection of the southerly line of Albert Road (60 feet wide) with the easterly line of Centerville Street (60 feet wide) as said streets are shown on Final Section No.124, Alteration Map Nos. 3527,3570,3886,4270,4966 and on Damage and Acquisition No. 5853, dated June 29, 2007.

- No.1 Running thence northerly across the bed of Albert Road, for 62.44 feet to a point at the intersection of the northerly line of Albert Road with the easterly line of Centerville Street;
- No.2 Running thence easterly along the northerly line of Albert Road and deflecting to the right 106 degrees 03 minutes 44.8 seconds from the last mentioned course, for 253.59 feet to a point on the easterly line of Tahoe Street (50 feet wide);
- No.3 Running thence southeasterly along the northerly line of Albert Road and deflecting to the right 11 degrees 31 minutes 25.0 seconds from the last mentioned course, for 268.10 feet to a point on the easterly line of Raleigh Street (50 feet wide);
- No.4 Running thence southeasterly along the northerly line of Albert Road and deflecting to the right 7 degrees 58 minutes 12.8 seconds from the last mentioned course, for 598.39 feet to a point on the westerly line of 99th Street (60 feet wide);
- No.5 Running thence southerly across the bed of Albert Road and deflecting to the right 57 degrees 07 minutes 14.4 seconds from the last mentioned course, for 71.44 feet to a point on the southerly line of Albert Road;
- No.6 Running thence northwesterly along the southerly line of Albert Road and deflecting to the right 122 degrees 52 minutes 45.6 seconds from the last mentioned course, for 500.79 feet to a point on the easterly line of Raleigh Street (50 feet wide);
- No.7 Running thence southerly along the easterly line of Raleigh Street and deflecting to the left 108 degrees 25 minutes 55.6 seconds from the last mentioned course, for 287.67 feet to a point on the northerly line of North Conduit Avenue (irregular width);
- No.8 Running thence westerly across the bed of Raleigh Street, deflecting to the right 77 degrees 45 minutes 14.2 seconds from the last mentioned course, for 51.16 feet to a point on the westerly line of Raleigh Street;
- No.9 Running thence northerly along the westerly line of Raleigh Street and deflecting to the right 102 degrees 14 minutes 45.8 seconds from the last mentioned course, for 315.19 feet to a point on the southerly line of Albert Road;
- No.10 Running thence northwesterly along the southerly line of Albert Road and deflecting to the left 71 degrees 34 minutes 04.4 seconds from the last mentioned course, for 79.50 feet to a point;
- No.11 Running thence northwesterly along the southerly line of Albert Road and deflecting to the left 7 degrees 58 minutes 12.8 seconds from the last mentioned course, for 126.69 feet to a point on

the easterly line of Tahoe Street;

No.12 Running thence southerly along the easterly line of Tahoe Street and deflecting to the left 100 degrees 27 minutes 42.8 seconds from the last mentioned course, for 406.74 feet to a point on the northerly line of North Conduit Avenue (irregular width);

No.13 Running thence westerly across the bed of Tahoe Street and deflecting to the right 77 degrees 45 minutes 14.2 seconds from the last mentioned course, for 51.16 feet to a point on the westerly line of Tahoe Street;

No.14 Running thence northerly along the westerly line of Tahoe Street and deflecting to the right 102 degrees 14 minutes 45.8 seconds from the last mentioned course, for 426.82 feet to a point on the southerly line of Albert Road;

No.15 Running thence northwesterly along the southerly line of Albert Road and deflecting to the left 79 degrees 32 minutes 17.2 seconds from the last mentioned course, for 80.33 feet to a point;

No.16 Running thence northwesterly along the southerly line of Albert Road and deflecting to the left 11 degrees 31 minutes 25.0 seconds from the last mentioned course, for 230.26 feet to the place and point of beginning.

#### SITE PARCEL 3

HAWTREE STREET (FROM BRISTOL AVENUE TO COHANCY STREET)

COHANCY STREET (FROM HAWTREE STREET TO NORTH CONDUIT AVENUE)

BRISTOL AVENUE (FROM HAWTREE STREET TO CENTREVILLE STREET)

CENTREVILLE STREET (FROM BRISTOL AVENUE TO PITKIN AVENUE)

135th DRIVE (FROM CENTREVILLE STREET TO DEAD END)

Beginning at the corner formed by the intersection of the southerly line of North Conduit Avenue (irregular width) with the easterly line of Cohancy Street (60 feet wide), as said streets are shown on Final Section No.124, Alteration Map Nos. 3527, 3570, 3886, 4270, 4966 and on Damage and Acquisition No. 5853, dated June 29, 2007.

No.1 Running thence westerly across the bed of Cohancy Street, for 60.37 feet to a point at the intersection of the southerly line of North Conduit Avenue with the westerly line of Cohancy Street;

No.2 Running thence northerly along the westerly line of Cohancy Street and deflecting to the right 83 degrees 38 minutes 35.0 seconds from the last mentioned course, for 175.06 feet to a point on the southwesterly line of Hawtree Street (70 feet wide)

The areas to be acquired are shown as Albert Road, 95<sup>th</sup> Street, 150<sup>th</sup> Road, Centerville Street, Tahoe Street, Raleigh Street, Hawtree Street, Cohancy Street, Bristol Avenue, 135<sup>th</sup> Drive shown on Final Section No.124, Alteration Map Nos. 3527,3570,3886,4270,4966 and on Damage and Acquisition No. 5853, last revised April 5, 2013.

The properties affected by this proceeding are located in Albert Road,  $95^{\rm th}$  Street,  $150^{\rm th}$  Road, Centerville Street, Tahoe Street, Raleigh Street, Hawtree Street, Bristol Avenue, and Queens Tax Blocks 11534,11535,11544,11545,11546,11547,11549,11551,11552,11553,11554,11555,11556,11557,11558,11559,11560,11561 and 11562 as shown on the Tax Map of the City of New York for the Borough and County of Queens as said Tax Maps existed on April 5, 2013.

The above described property shall be acquired subject to encroachments, so long as said encroachments shall stand, as delineated on the Damage and Acquisition Map, Number 5853, dated June 29, 2007.

Surveys, maps or plans of the property to be acquired are on file in the office of the Corporation Counsel of the City of New York, 100 Church Street, New York, New York 10007.