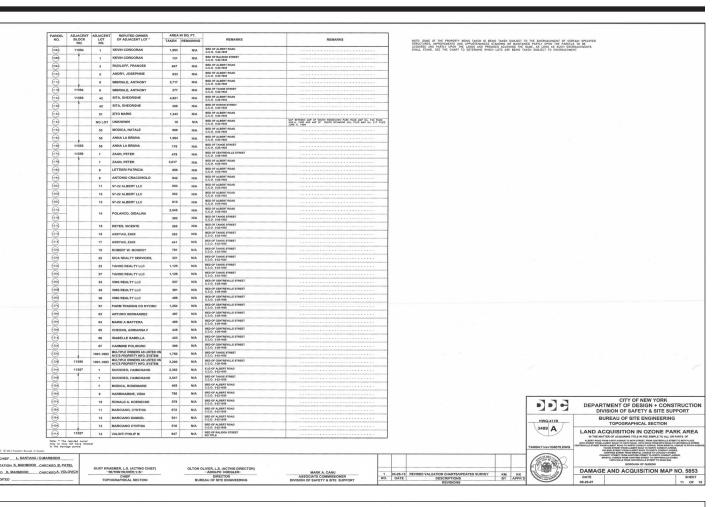

Beginning at a point at the intersection of the southerly line of Albert Road (60 feet wide) with the easterly line of Centerville Street (60 feet wide) as said streets are shown on Final Section No.124, Alteration Map Nos. 3527,3570,3886,4270,4966 and on Damage and Acquisition Map No. 5853, dated June 29, 2007.

# SITE PARCEL 2 ALBERT ROAD (FROM CENTREVILLE STREET TO $99^{th}$ PLACE) TAHOE STREET (ALBERT ROAD TO NORTH CONDUIT AVENUE) RALEIGH STREET (FROM ALBERT ROAD TO NORTH CONDUIT AVENUE)

Beginning at a point at the intersection of the southerly line of Albert Road (60 feet wide) with the easterly line of Centerville Street (60 feet wide) as said streets are shown on Final Section No.124, Alteration Map Nos. 3527,3570,3886,4270,4966 and on Damage and Acquisition No. 5853, dated June 29, 2007.

135th DRIVE (FROM CENTREVILLE STREET TO DEAD END)

Beginning at the corner formed by the intersection of the southerly line of North Conduit Avenue (irregular width) with the easterly line of Cohancy Street (60 feet wide), as said streets are shown on Final Section No.124, Alteration Map Nos. 3527, 3570, 3886, 4270, 4966 and on Damage and Acquisition No. 5853, dated June 29, 2007.

The areas to be acquired are shown as Albert Road, 95<sup>th</sup> Street, 150<sup>th</sup> Road, Centerville Street, Tahoe Street, Raleigh Street, Hawtree Street, Cohancy Street, Bristol Avenue, 135<sup>th</sup> Drive shown on Final Section No.124, Alteration Map Nos. 3527,3570,3886,4270,4966 and on Damage and Acquisition No. 5853, last revised April 5, 2013.

The above described property shall be acquired subject to encroachments, so long as said encroachments shall stand, as delineated on the Damage and Acquisition Map, Number 5853, dated June 29, 2007.

Surveys, maps or plans of the property to be acquired are on file in the office of the Corporation Counsel of the City of New York, 100 Church Street, New York, New York 10007.