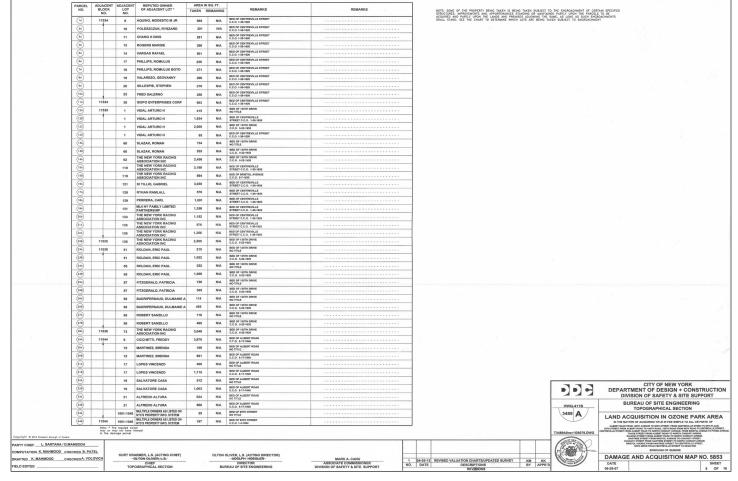

The properties affected by this proceeding are located in Albert Road,  $95^{\rm th}$  Street,  $150^{\rm th}$  Road, Centerville Street, Tahoe Street, Raleigh Street, Hawtree Street, Bristol Avenue, and Queens Tax Blocks 11534,11535,11544,11545,11546,11547,11549,11551,11552,11553,11554,11555,11556,11557,11558,11559,11560,11561 and 11562 as shown on the Tax Map of the City of New York for the Borough and County of Queens as said Tax Maps existed on April 5, 2013.

The above described property shall be acquired subject to encroachments, so long as said encroachments shall stand, as delineated on the Damage and Acquisition Map, Number 5853, dated June 29, 2007.

Surveys, maps or plans of the property to be acquired are on file in the office of the Corporation Counsel of the City of New York, 100 Church Street, New York, New York 10007.