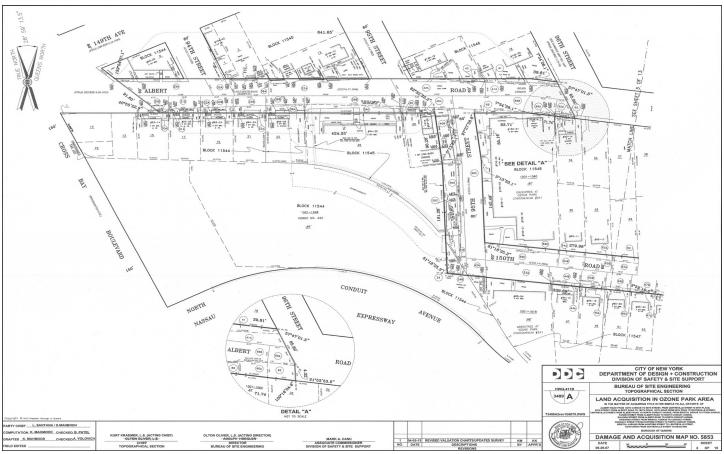

#### SITE PARCEL 1

ALBERT ROAD (FROM  $149^{\rm th}$  AVENUE TO  $96^{\rm th}$  STREET)  $95^{\rm th}$  STREET (FROM ALBERT ROAD TO  $150^{\rm th}$  ROAD)  $150^{\rm th}$  ROAD (FROM  $95^{\rm th}$  STREET TO CENTREVILLE STREET) CENTREVILLE STREET (FROM ALBERT ROAD TO NORTH CONDUIT AVENUE)

Beginning at a point at the intersection of the southerly line of Albert Road (60 feet wide) with the easterly line of Centerville Street (60 feet wide) as said streets are shown on Final Section No.124, Alteration Map Nos. 3527,3570,3886,4270,4966 and on Damage and Acquisition Map No. 5853, dated June 29, 2007.

# SITE PARCEL 2 ALBERT ROAD (FROM CENTREVILLE STREET TO $99^{th}$ PLACE) TAHOE STREET (ALBERT ROAD TO NORTH CONDUIT AVENUE) RALEIGH STREET (FROM ALBERT ROAD TO NORTH CONDUIT AVENUE)

Beginning at a point at the intersection of the southerly line of Albert Road (60 feet wide) with the easterly line of Centerville Street (60 feet wide) as said streets are shown on Final Section No.124, Alteration Map Nos. 3527,3570,3886,4270,4966 and on Damage and Acquisition No. 5853, dated June 29, 2007.

The areas to be acquired are shown as Albert Road, 95<sup>th</sup> Street, 150<sup>th</sup> Road, Centerville Street, Tahoe Street, Raleigh Street, Hawtree Street, Cohancy Street, Bristol Avenue, 135<sup>th</sup> Drive shown on Final Section No.124, Alteration Map Nos. 3527,3570,3886,4270,4966 and on Damage and Acquisition No. 5853, last revised April 5, 2013.