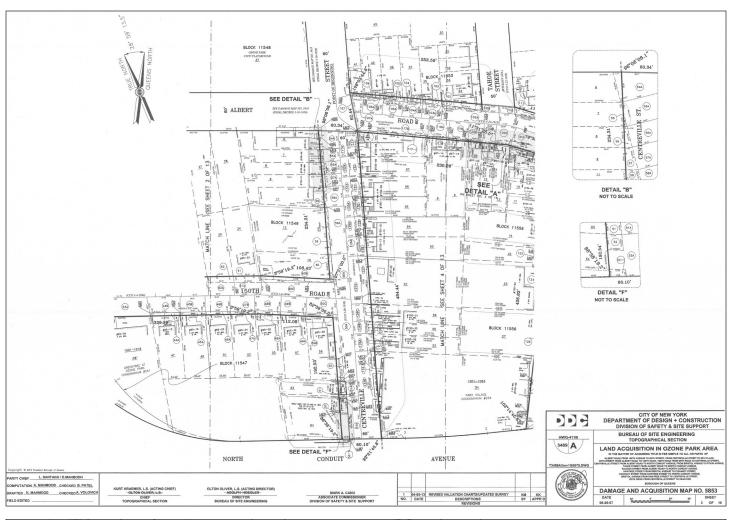

# SITE PARCEL 2 ALBERT ROAD (FROM CENTREVILLE STREET TO $99^{th}$ PLACE) TAHOE STREET (ALBERT ROAD TO NORTH CONDUIT AVENUE) RALEIGH STREET (FROM ALBERT ROAD TO NORTH CONDUIT AVENUE)

Beginning at a point at the intersection of the southerly line of Albert Road (60 feet wide) with the easterly line of Centerville Street (60 feet wide) as said streets are shown on Final Section No.124, Alteration Map Nos. 3527,3570,3886,4270,4966 and on Damage and Acquisition No. 5853, dated June 29, 2007.

#### SITE PARCEL 3

HAWTREE STREET (FROM BRISTOL AVENUE TO COHANCY STREET)

COHANCY STREET (FROM HAWTREE STREET TO NORTH CONDUIT AVENUE)

BRISTOL AVENUE (FROM HAWTREE STREET TO CENTREVILLE STREET)

CENTREVILLE STREET (FROM BRISTOL AVENUE TO PITKIN AVENUE)

The areas to be acquired are shown as Albert Road, 95<sup>th</sup> Street, 150<sup>th</sup> Road, Centerville Street, Tahoe Street, Raleigh Street, Hawtree Street, Cohancy Street, Bristol Avenue, 135<sup>th</sup> Drive shown on Final Section No.124, Alteration Map Nos. 3527,3570,3886,4270,4966 and on Damage and Acquisition No. 5853, last revised April 5, 2013.