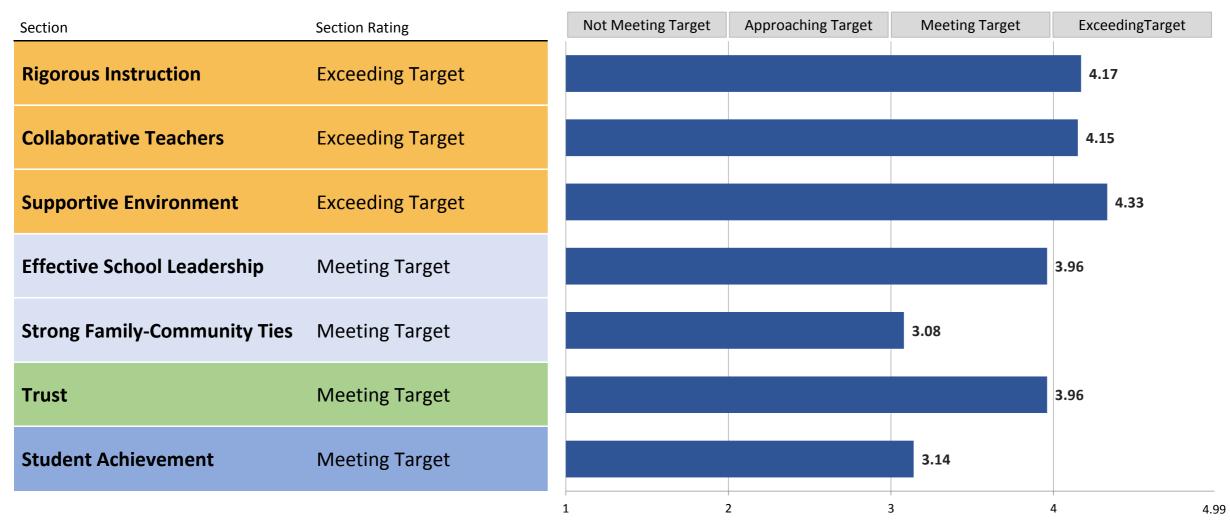

## **Summary of Section Ratings**

### **Framework for Great Schools**

The Framework consists of six elements—Rigorous Instruction, Collaborative Teachers, Supportive Environment, Effective School Leadership, Strong Family-Community Ties, and Trust—that drive Student Achievement. The School Quality Guide shares ratings and data on each of the Framework elements, based on information from Quality Reviews, the NYC School Survey, student attendance, and movement of students with disabilities to less restrictive environments. The School Quality Guide also shares ratings and data on Student Achievement based on a variety of quantitative measures of student growth and performance.

**Section scores** are on a scale from 1.00 - 4.99. The first digit corresponds to the section rating, and the additional digits show how close the school was to the next rating level.

84X705 Family Life Academy Charter School

| Student Achievement Rating | Student Achievement Score |  |
|----------------------------|---------------------------|--|
| Meeting Target             | 3.14                      |  |