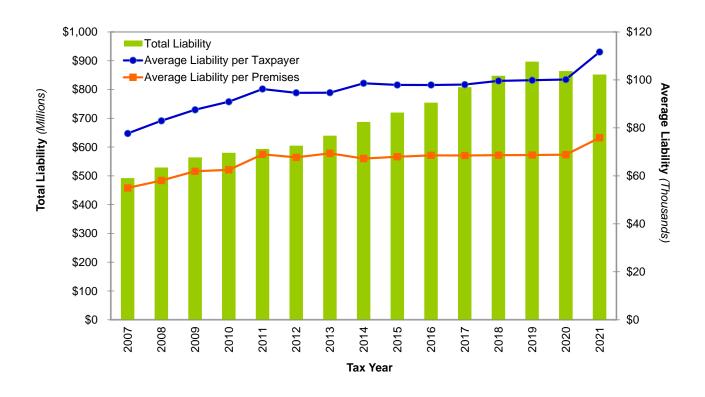

#### 2021 Summary

CRT liability totaled \$852 million in TY 2021, a decline of 1.4 percent from TY 2020. There were 7,632 taxpayers with 11,229 premises. Of the 7,632 taxpayers, 6,539, or 86 percent, had only one premises; their liability was \$392 million, or 46 percent of total liability. The remaining 14 percent of taxpayers accounted for 4,690 premises (42 percent of total premises) and \$460 million of liability (54 percent of total).

Fewer than 6 percent of taxpayers accounted for 59 percent of total liability. Two industry sectors, Services and Finance & Insurance, generated 58 percent of total liability.

The small business tax credit was received by 1,462 taxpayers, representing 1,487 premises. The credit totaled \$16 million.