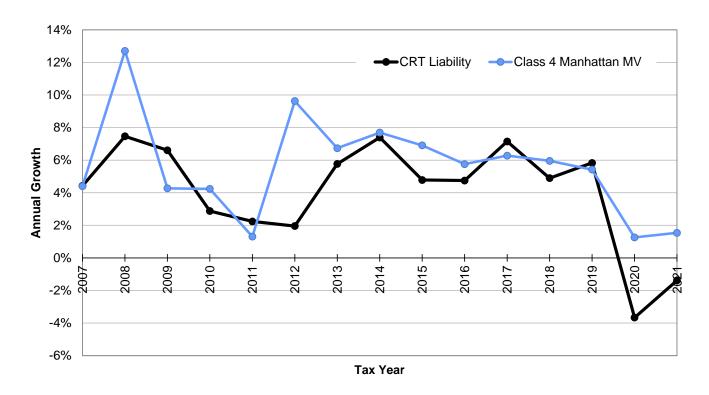

#### 2021 Summary

CRT liability totaled \$852 million in TY 2021, a decline of 1.4 percent from TY 2020. There were 7,632 taxpayers with 11,229 premises. Of the 7,632 taxpayers, 6,539, or 86 percent, had only one premises; their liability was \$392 million, or 46 percent of total liability. The remaining 14 percent of taxpayers accounted for 4,690 premises (42 percent of total premises) and \$460 million of liability (54 percent of total).