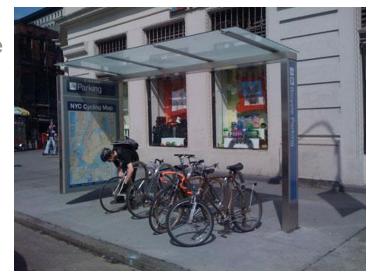

#### **Sheltered Bicycle Parking Structures**

- Cemusa agreed to install 37 bicycle parking structures to satisfy section 9.17 of the CSFF contract, which requires "the Company provide certain amenities to the Coordinated Franchise Structures, the value of which shall not exceed \$2,500,000."
- Cemusa installed 20 of these structures.
- As part of the Change in Control, JCDecaux agreed to install 30 and maintain additional bus shelters in lieu of installing the remaining 17 bicycle shelters.
- JCDecaux will maintain the structures for the remainder of the contract term at no cost to the City.