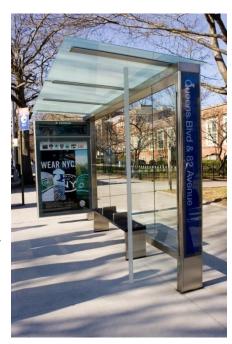

#### **Bus Stop Shelters (as of June 24, 2019)**

- 3,352 shelters in active service.
- 3,557 shelters installed with the new design, including 1 in Year 13 (see Table 1).
- Between June 25, 2018, and June 24, 2019
  - 33 shelters were temporarily removed for construction and will be reinstalled as construction is completed (see Table 2).
  - 14 shelters were permanently removed (see Table 3).
- DOT receives requests for new shelter locations from all stakeholders.
  - 2,434 locations have been suggested by stakeholders and evaluated by DOT since the start of the Franchise, including 142 suggested sites in Year 13.
  - DOT is approaching the Franchise limit of 3,575 shelter installations.