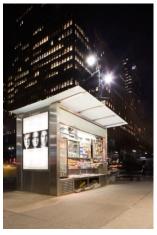

#### Newsstands (as of June 24, 2019)

- 366 newsstands have been installed to date.
- 15 of these newsstands were installed during Year
  13 (see Table 4).
- 6 franchise newsstands were permanently removed during Year 13 (see Table 5).