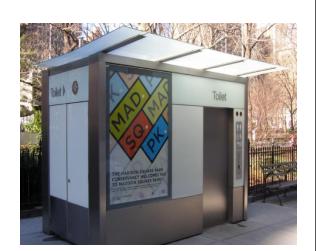

#### Automatic Public Toilets (as of June 24, 2019)

- Five APTs have been installed to date:
  - Madison Square Park, MN
  - Corona Plaza, QN
  - Grand Army Plaza, BR
  - Plaza de las Americas, MN
  - Fordham Plaza, BX
- DOT continues to evaluate site recommendations.

Photo Credit: Matt Greenslade