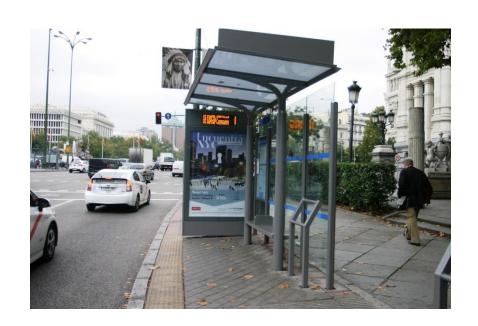

# Franchise Revenue Status Report: Year 13

JCDecaux Year 13 In-Kind Campaign Values (outside NYC):

\$20,971,392

Tourism campaign in Madrid

Table 1: Year 13 New Design Installations, Bus Stop Shelters

| Borough          | Jun 24-<br>30<br>2018 | Jul<br>2018 | Aug<br>2018 | Sep<br>2018 | Oct 2018 | Nov<br>2018 | Dec<br>2018 | Jan<br>2019 | Feb<br>2019 | Mar<br>2019 | Apr<br>2019 | May<br>2019 | Jun<br>2019 | Y13<br>Total |
|------------------|-----------------------|-------------|-------------|-------------|----------|-------------|-------------|-------------|-------------|-------------|-------------|-------------|-------------|--------------|
| Bronx            | 0                     | 0           | 0           | 0           | 0        | 0           | 0           | 0           | 0           | 0           | 0           | 0           | 0           | 0            |
| Brooklyn         | 0                     | 0           | 0           | 0           | 0        | 0           | 0           | 0           | 0           | 0           | 0           | 0           | 0           | 0            |
| Manhattan        | 0                     | 0           | 0           | 0           | 0        | 0           | 0           | 0           | 1           | 0           | 0           | 0           | 0           | 1            |
| Queens           | 0                     | 0           | 0           | 0           | 0        | 0           | 0           | 0           | 0           | 0           | 0           | 0           | 0           | 0            |
| Staten<br>Island | 0                     | 0           | 0           | 0           | 0        | 0           | 0           | 0           | 0           | 0           | 0           | 0           | 0           | 0            |
| Total            | 0                     | 0           | 0           | 0           | 0        | 0           | 0           | 0           | 1           | 0           | 0           | 0           | 0           | 1            |