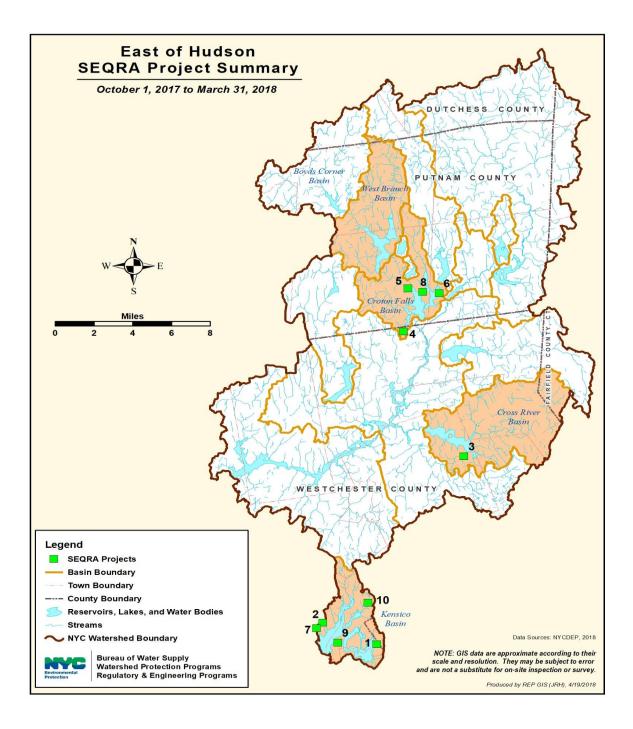

#### **3.3 Projects under Construction**

After DEP issues an approval for a project, it continues to inspect the project to ensure compliance with the Approval Determination. Tables 3.3.1 and 3.3.2 list the current projects under construction and figures 3.3.1 and 3.3.2 map the locations of these specific projects.

#### Table 3.3.1 Projects under Construction- Summary of Projects West of Hudson

| Map# | Log #        | Project Name                                                                                      | Basin        | Proposed<br>Completion<br>Date |
|------|--------------|---------------------------------------------------------------------------------------------------|--------------|--------------------------------|
| 1    | 2017-CN-0234 | Alderson, Brooke & Schjeldahl, Peter (Putt Putt<br>VanWinkle), County Hwy 6, Bovina, NY           | Cannonsville | Summer 2018                    |
| 2    | 2017-SC-0105 | Batavia Kill Stream Restoration at Kastanis Project No. 2578, 11775 Route 23, Ashland, NY         | Schoharie    | Summer 2018                    |
| 3    | 2014-SC-0373 | Bearpen Mtn Sports Facility (formerly Rennell,<br>Howard), Little Westkill, CR 2, Prattsville, NY | Schoharie    | Fall 2018                      |
| 4    | 2017-AS-0124 | Beaver Kill at Van Hoagland Road Project No. 2579,<br>Van Hoagland Road, Woodstock, NY            | Ashokan      | Summer 2018                    |
| 5    | 2016-CN-0709 | Bollinger Motors Llc, 60155 State Hwy 10, Stamford, NY                                            | Cannonsville | Completed 11/8/2017            |
| 6    | 2016-AS-0098 | Bridge Repairs Rt. 212 Woodstock/Rt. 42 Shandaken, Shandaken, NY                                  | Ashokan      | Summer 2018                    |
| 7    | 2006-SC-0464 | Camp Tri-Mount, Route 23C, Jewett, NY                                                             | Schoharie    | Spring 2018                    |
| 8    | 2015-AS-0118 | CAT- 459 Ashokan Rail Trail, Project No.2502, Town<br>Of Olive, Olive, NY                         | Ashokan      | Summer 2019                    |
| 9    | 2007-SC-0702 | Copper Ridge, LLC (Argent/Hemlock Hills Estates),<br>South St., Windham, NY                       | Schoharie    | Fall 2018                      |
| 10   | 2014-SC-0628 | Crown Fuels / GDP Partners / Schlowsky, David, 4924/44/48 State Rt 23, Windham, NY                | Schoharie    | Winter 2018                    |
| 11   | 1998-PE-1029 | CWC Proposed Handicap Ramp, Margaretville, NY                                                     | Pepacton     | Summer 2018                    |
| 12   | 2015-SC-0037 | Davern, Sr., Dan, 867 Beech Ridge Rd, Lexington, NY                                               | Schoharie    | Fall 2018                      |
| 13   | 2014-SC-0377 | Deer Mountain Inn, 790 Route 25, Hunter, NY                                                       | Schoharie    | Fall 2018                      |
| 14   | 2016-SC-0436 | Eastview Subdivision/GDP Partners, Old Road, Windham, NY                                          | Schoharie    | On-Going<br>Individual lots    |
| 15   | 2004-PE-0778 | Feinberg Investment Partners, Middletown, NY                                                      | Pepacton     | Completed 12/12/2017           |
| 16   | 2015-PE-0275 | Fleischmanns Community Bank, 1084 Main St,<br>Fleischmanns, NY                                    | Pepacton     | Completed 10/18/2017           |

| 17                         | 2016-NV-0222                                                                 | Frost Valley YMCA - Main Campus, Various, Frost<br>Valley Rd, Denning, NY                                                                                                                                                                                                                                                                                                                                                                                                                                                                                                                                                          | Neversink                                                  | Summer 2018                                                                                |
|----------------------------|------------------------------------------------------------------------------|------------------------------------------------------------------------------------------------------------------------------------------------------------------------------------------------------------------------------------------------------------------------------------------------------------------------------------------------------------------------------------------------------------------------------------------------------------------------------------------------------------------------------------------------------------------------------------------------------------------------------------|------------------------------------------------------------|--------------------------------------------------------------------------------------------|
| 18                         | 2001-AS-0322                                                                 | Full Moon Resort, Valley View Road, Shandaken, NY                                                                                                                                                                                                                                                                                                                                                                                                                                                                                                                                                                                  | Ashokan                                                    | Completed 3/14/2018                                                                        |
| 19                         | 2015-SC-0489                                                                 | Grand Gorge County Communications Facility and<br>Access Route, 10-23 Powell Rd, Roxbury, NY                                                                                                                                                                                                                                                                                                                                                                                                                                                                                                                                       | Schoharie                                                  | Summer 2018                                                                                |
| 20                         | 2016-SC-0004                                                                 | Greene County Culvert Replacements (PIN 1809.98),<br>Route 23A, Village of Hunter, NY                                                                                                                                                                                                                                                                                                                                                                                                                                                                                                                                              | Schoharie                                                  | Summer 2018                                                                                |
| 21                         | 2014-PE-0355                                                                 | Henderson, Gregory (The Roxbury at Stratton Falls),<br>48 County Hwy 41, Roxbury, NY                                                                                                                                                                                                                                                                                                                                                                                                                                                                                                                                               | Pepacton                                                   | Fall 2018                                                                                  |
| 22                         | 2016-SC-0367                                                                 | JJ Farber Farm, 2626 Route 23C, Jewett, NY                                                                                                                                                                                                                                                                                                                                                                                                                                                                                                                                                                                         | Schoharie                                                  | Completed 11/16/2017                                                                       |
| 23                         | 2016-CN-0268                                                                 | Little Delaware River Bank, County Hwy 6, Bovina, NY                                                                                                                                                                                                                                                                                                                                                                                                                                                                                                                                                                               | Cannonsville                                               | Completed 11/3/2017                                                                        |
| 24                         | 2016-AS-0650                                                                 | Macollo / Hotel Dylan Expansion, 1812 Route 28,<br>Hurley, NY                                                                                                                                                                                                                                                                                                                                                                                                                                                                                                                                                                      | Ashokan                                                    | Fall 2018                                                                                  |
| 25                         | 2015-CN-0438                                                                 | Maple Ridge Farms aka Swantak Subdivision, Swantak<br>and Betty Brook Roads, Kortright, NY                                                                                                                                                                                                                                                                                                                                                                                                                                                                                                                                         | Cannonsville                                               | On-going<br>Individual<br>Lots                                                             |
|                            |                                                                              |                                                                                                                                                                                                                                                                                                                                                                                                                                                                                                                                                                                                                                    |                                                            |                                                                                            |
| 26                         | 2002-SC-0416                                                                 | Mountaintop Arboretum, Route 23C, Hunter, NY                                                                                                                                                                                                                                                                                                                                                                                                                                                                                                                                                                                       | Schoharie                                                  | Summer 2018                                                                                |
| 26<br>27                   | 2002-SC-0416<br>2011-SC-0062                                                 | Mountaintop Arboretum, Route 23C, Hunter, NY<br>Nauvoo Road Subdivision Proposed Lot #s 1-10<br>(Windham Mountain Retreat), Off Nauvoo Rd,<br>Windham, NY                                                                                                                                                                                                                                                                                                                                                                                                                                                                          | Schoharie<br>Schoharie                                     | Summer 2018<br>Completed<br>10/3/2017                                                      |
|                            |                                                                              | Nauvoo Road Subdivision Proposed Lot #s 1-10<br>(Windham Mountain Retreat), Off Nauvoo Rd,                                                                                                                                                                                                                                                                                                                                                                                                                                                                                                                                         |                                                            | Completed                                                                                  |
| 27                         | 2011-SC-0062                                                                 | Nauvoo Road Subdivision Proposed Lot #s 1-10<br>(Windham Mountain Retreat), Off Nauvoo Rd,<br>Windham, NY<br>Neversink General Store (Dean, Meigan) (Cannie D's                                                                                                                                                                                                                                                                                                                                                                                                                                                                    | Schoharie                                                  | Completed<br>10/3/2017<br>Completed                                                        |
| 27<br>28                   | 2011-SC-0062<br>2001-NV-0181                                                 | Nauvoo Road Subdivision Proposed Lot #s 1-10<br>(Windham Mountain Retreat), Off Nauvoo Rd,<br>Windham, NY<br>Neversink General Store (Dean, Meigan) (Cannie D's<br>Corner), 4 Schumway Road, Neversink, NY<br>New Age Health Spa / 757-767 Bedford, LLC, Route                                                                                                                                                                                                                                                                                                                                                                     | Schoharie<br>Neversink                                     | Completed<br>10/3/2017<br>Completed<br>3/1/2018                                            |
| 27<br>28<br>29             | 2011-SC-0062<br>2001-NV-0181<br>1997-RO-0917                                 | Nauvoo Road Subdivision Proposed Lot #s 1-10<br>(Windham Mountain Retreat), Off Nauvoo Rd,<br>Windham, NY<br>Neversink General Store (Dean, Meigan) (Cannie D's<br>Corner), 4 Schumway Road, Neversink, NY<br>New Age Health Spa / 757-767 Bedford, LLC, Route<br>55, Neversink, NY<br>North Creek Enterprises, LLC (Dahlberg Convenience                                                                                                                                                                                                                                                                                          | Schoharie<br>Neversink<br>Rondout                          | Completed<br>10/3/2017<br>Completed<br>3/1/2018<br>Fall 2018                               |
| 27<br>28<br>29<br>30       | 2011-SC-0062<br>2001-NV-0181<br>1997-RO-0917<br>2015-SC-0442                 | <ul> <li>Nauvoo Road Subdivision Proposed Lot #s 1-10<br/>(Windham Mountain Retreat), Off Nauvoo Rd,<br/>Windham, NY</li> <li>Neversink General Store (Dean, Meigan) (Cannie D's<br/>Corner), 4 Schumway Road, Neversink, NY</li> <li>New Age Health Spa / 757-767 Bedford, LLC, Route<br/>55, Neversink, NY</li> <li>North Creek Enterprises, LLC (Dahlberg Convenience<br/>Store), 1253 State Route 990v, Conesville, NY</li> <li>Northland Properties (1245 Main Street) (Ismailoff,<br/>Mustan &amp; Emel), 1245 Main St, Village of</li> </ul>                                                                                | Schoharie<br>Neversink<br>Rondout<br>Schoharie             | Completed<br>10/3/2017<br>Completed<br>3/1/2018<br>Fall 2018<br>Spring 2018                |
| 27<br>28<br>29<br>30<br>31 | 2011-SC-0062<br>2001-NV-0181<br>1997-RO-0917<br>2015-SC-0442<br>2014-PE-0670 | <ul> <li>Nauvoo Road Subdivision Proposed Lot #s 1-10<br/>(Windham Mountain Retreat), Off Nauvoo Rd,<br/>Windham, NY</li> <li>Neversink General Store (Dean, Meigan) (Cannie D's<br/>Corner), 4 Schumway Road, Neversink, NY</li> <li>New Age Health Spa / 757-767 Bedford, LLC, Route<br/>55, Neversink, NY</li> <li>North Creek Enterprises, LLC (Dahlberg Convenience<br/>Store), 1253 State Route 990v, Conesville, NY</li> <li>Northland Properties (1245 Main Street) (Ismailoff,<br/>Mustan &amp; Emel), 1245 Main St, Village of<br/>Fleischmanns, NY</li> <li>Onteora Club Golf/Tennis &amp; Almond Residence,</li> </ul> | Schoharie<br>Neversink<br>Rondout<br>Schoharie<br>Pepacton | Completed<br>10/3/2017<br>Completed<br>3/1/2018<br>Fall 2018<br>Spring 2018<br>Summer 2018 |

| 35 | 2015-SC-0457 | Prattsville Regional Health Center / The Mews, 5456<br>Washington St, Prattsville, NY         | Schoharie    | Fall 2018            |
|----|--------------|-----------------------------------------------------------------------------------------------|--------------|----------------------|
| 36 | 2011-RO-0531 | Reconstruction of Bridges & Culverts DEL-150, 1322<br>State Route 55, Neversink, NY           | Rondout      | Fall 2018            |
| 37 | 2003-SC-0886 | Reconstruction of Schoharie Roads - CAT-186,<br>Conesville, NY                                | Schoharie    | Fall 2018            |
| 38 | 2016-AS-0605 | Route 28 Over Esopus Creek Design-Build Project ,<br>Route 28, Shandaken, NY                  | Ashokan      | Summer 2018          |
| 39 | 2016-AS-0062 | Rt. 28 Bridge Replacement Over the Esopus, RT. 28, Shandaken, NY                              | Ashokan      | Summer 2018          |
| 40 | 2010-SC-0611 | Schlonsky, John (Elias, Michael), Schrader Rd,<br>Prattsville, NY                             | Schoharie    | Summer 2018          |
| 41 | 2007-SC-0590 | Schoharie Reservoir, Gilboa Dam & Associated Facilities; Gilboa, NY                           | Schoharie    | Fall 2019            |
| 42 | 2006-CN-0475 | Sheffield Estates Senior Housing, West Street, Walton, NY                                     | Cannonsville | On Hold              |
| 43 | 2009-CN-0447 | South Kortright Central School District, State Route 10, Kortright, NY                        | Cannonsville | Summer 2018          |
| 44 | 2016-RO-0625 | Sweet Hill Gatehouse / Center For Discovery, Inc., 34<br>Merrit Road, Neversink, NY           | Rondout      | Completed 11/13/2017 |
| 45 | 2017-SC-0108 | T/Windham Water Improvement Project, Windham, NY                                              | Schoharie    | Fall 2018            |
| 46 | 2014-CN-0408 | Third Brook Bank Restoration, Stabilization, & Stream Disturbance, Third Brook Rd, Walton, NY | Cannonsville | On Hold              |
| 47 | 2015-SC-0026 | Town of Lexington Pavilion/Public Rest Room, 12266<br>Rt 23a, Lexington, NY                   | Schoharie    | Summer 2018          |
| 48 | 2007-SC-0259 | Windham Mountain Club - Phase II - Upper Wipeout,<br>Club Road, Windham, NY                   | Schoharie    | Fall 2019            |
| 49 | 1997-SC-0684 | Windham Theater, Main Street, Windham, NY                                                     | Schoharie    | Completed 1/24/2018  |

Figure 3.3.1 West of Hudson Construction Projects Map

| Table 3.3.2 Projects under Construction- Summary of Projects East of Hudson |
|-----------------------------------------------------------------------------|
|                                                                             |