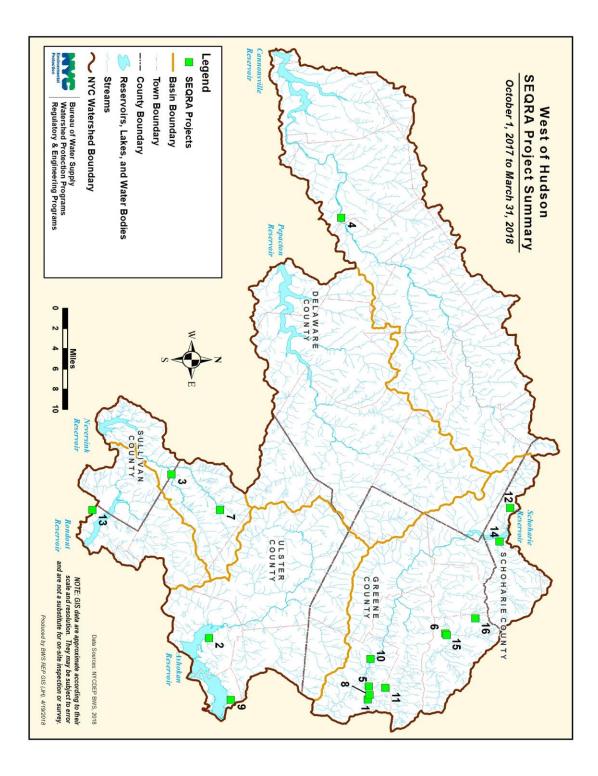

<u>http://www.dec.ny.gov/permits/43711.html</u>. For a more comprehensive overview of the major SEQRA projects DEP is currently reviewing, please refer to Tables 3.2.1 and 3.2.2, Figures 3.2.1 and 3.2.2 map these major SEQRA projects.

## Table 3.2.2 - SEQRA Project Summary East of Hudson

Figure 3.2.2 - East of Hudson SEQRA Projects Map