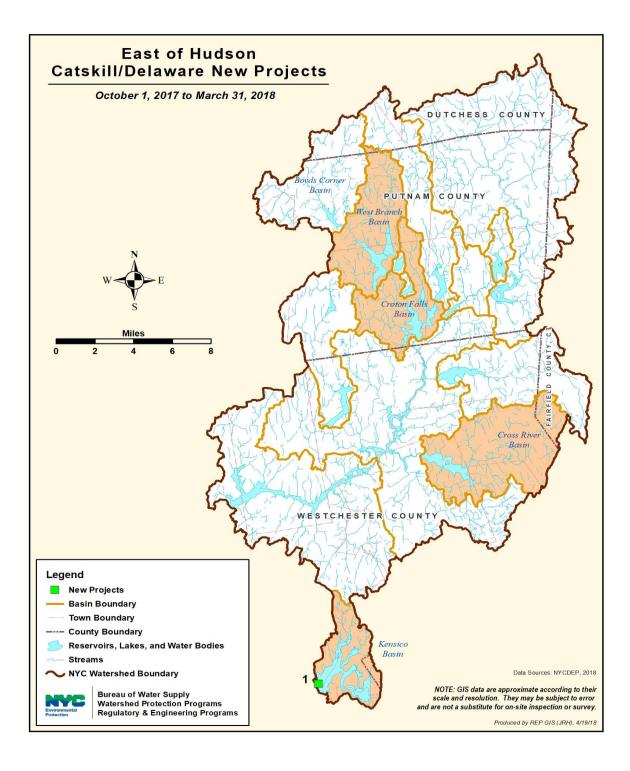

#### **3.4 New Projects**

New Projects received by DEP during the six months within this reporting period: October 1, 2017 to March 31, 2018, are displayed in Table 3.4.1 and Table 3.4.2. Table 3.4.1 and Figure 3.4.1, identify the new project locations in the Ashokan, Schoharie, Rondout, Neversink, Pepacton and Cannonsville Basins. Tables 3.4.2 and Figure 3.4.2, identify the new project locations in the West Branch, Boyd Corners, Croton Falls, Cross River and Kensico Basins. These maps <u>only</u> include new projects that were received within this reporting period.

Figure 3.4.1 West of Hudson - Catskill/Delaware New Projects Map

| Map# | Project Name                               | Project Type | Description                                                                                                                                                                      |
|------|--------------------------------------------|--------------|----------------------------------------------------------------------------------------------------------------------------------------------------------------------------------|
| 1    | KEC2 - Kensico to Eastview Connection<br>2 | Other (OT)   | Proposed Catskill aqueduct tunnel from<br>Kensico to Cat/Del UV Plant. Location is<br>multiple in Mt Pleasant, NY. It starts at<br>Shaft 18 and ends at the Cat/Del UV<br>Plant. |

Figure 3.4.2 - East of Hudson- Catskill/Delaware New Projects Map

**3.5 Individual Septic System Review** (<u>Note:</u> At times, the number of approvals are 1 greater than the number of applications. The variation in numbers is due to some applications being received prior to the reporting period).