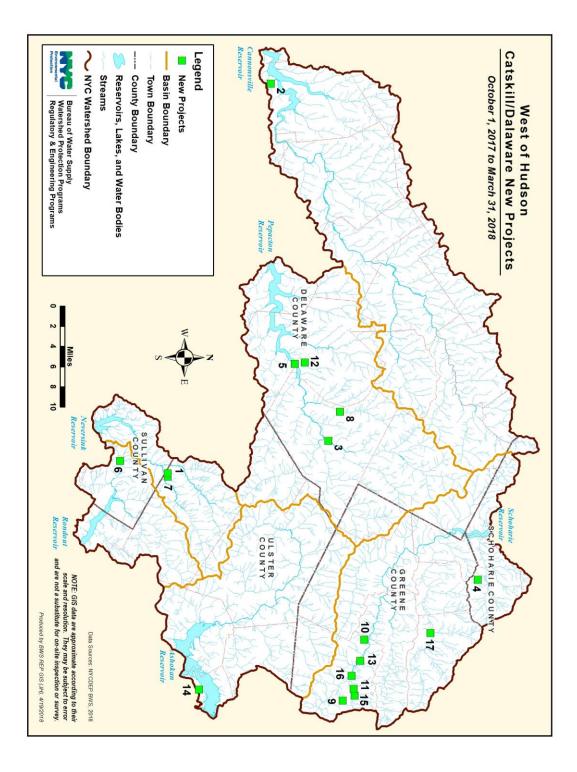

#### **3.4 New Projects**

New Projects received by DEP during the six months within this reporting period: October 1, 2017 to March 31, 2018, are displayed in Table 3.4.1 and Table 3.4.2. Table 3.4.1 and Figure 3.4.1, identify the new project locations in the Ashokan, Schoharie, Rondout, Neversink, Pepacton and Cannonsville Basins. Tables 3.4.2 and Figure 3.4.2, identify the new project locations in the West Branch, Boyd Corners, Croton Falls, Cross River and Kensico Basins. These maps <u>only</u> include new projects that were received within this reporting period.

| Map# | Project Name                                                                   | Project Type                                         | Description                                                                                                                                                                                                                                                                   |
|------|--------------------------------------------------------------------------------|------------------------------------------------------|-------------------------------------------------------------------------------------------------------------------------------------------------------------------------------------------------------------------------------------------------------------------------------|
| 1    | Blue Hill Lodge Streambank<br>Stabilization                                    | Stormwater<br>(SP),Stream<br>Disturbance (SD)        | Part of Denning Town Hall<br>Stabilization Project; > 2 acres<br>disturbance. Proposal to design a long-<br>term solution to protect actively eroding<br>sections of the streambank.                                                                                          |
| 2    | Cannon Hollow Forest Management<br>Project (FITT)                              | Timber Harvest<br>(TH)                               | The primary purposes of this project is<br>to remediate ash presence and<br>encourage regeneration of desirable<br>hardwood species as part of a scheduled<br>re-entry following the last harvest in<br>these stands.                                                         |
| 3    | Catskill Watershed Partnership (CWC Headquarters)                              | Stormwater (SP)                                      | Proposed site for New CWC<br>Headquarters                                                                                                                                                                                                                                     |
| 4    | Cook Property Stream Restoration                                               | Stream<br>Disturbance (SD)                           | The applicant proposes to install a bridge and complete stream restoration within a Class C unnamed tributary to the Manor Kill.                                                                                                                                              |
| 5    | DEL - 416R Pepacton/Cannonsville<br>NYC Roads                                  | Other (OT)                                           | Creation of a spoils area for use during<br>road repair along NYC Road 9 around<br>7,500 sf or 0.17 acres; creation of a<br>small parking area next to the Pepacton<br>Cemetery and the installation of a<br>retaining wall at the Downsville<br>campus to support a new sign |
| 6    | Dollar General Neversink                                                       | City Sewer<br>Connection<br>(CCS),Stormwater<br>(SP) | Proposed +- 7,500 sf commercial building and parking                                                                                                                                                                                                                          |
| 7    | East Branch Neversink Slope<br>Stabilization (Denning Town Hall<br>Streambank) | Other (OT)                                           | Proposal for Slope Stabilization at two<br>sites on one parcel; N537085.7,<br>E4641709.59 and N536483.94 and<br>E46414738.6. OT.1 - Create long term<br>solutions to protect an actively eroding<br>section of streambank                                                     |

#### Table 3.4.1 New Projects List - West of Hudson Catskill/Delaware District

| 8  | Faith American Brewery                               | Stream<br>Disturbance (SD)                           | Proposed brewery; structure is on TMN 2613-19.                                                                                                                                                                                               |
|----|------------------------------------------------------|------------------------------------------------------|----------------------------------------------------------------------------------------------------------------------------------------------------------------------------------------------------------------------------------------------|
| 9  | Gillespie, Edward                                    | Variance (VA)                                        | New residential SSTS for a single house; Variance required for slopes between 15% - 20%.                                                                                                                                                     |
| 1  | Hunter Mountain Expansion                            | Stormwater<br>(SP),Stream<br>Disturbance (SD)        | Proposal for the construction of new ski<br>trails, new parking, access road and ski<br>lift                                                                                                                                                 |
| 11 | Martin, Ryan                                         | City Sewer<br>Connection (CCS)                       | City Sewer Connection to the Tannersville WWTP                                                                                                                                                                                               |
| 12 | Maugeri Property Stream Disturbance                  | Stream<br>Disturbance (SD)                           | Proposal to repair 120' of erosion @ an unnamed tributary to the BushKill.                                                                                                                                                                   |
| 13 | Scribners Catskill Lodge Llc.                        | Stormwater (SP)                                      | DEP NOV for construction of an<br>impervious surface within 100 feet of a<br>watercourse without first obtaining an<br>approved SWPPP.                                                                                                       |
| 14 | Torino's Cove Forest Management<br>Project (FITT)    | Timber Harvest<br>(TH)                               | The proposed Torino's Cove Forest<br>Project includes an approximate 76-acre<br>harvest area The area is part of the<br>Torino and Mile Shoreline public<br>access recreation areas.                                                         |
| 15 | Village Of Tannersville Water System<br>Improvements | City Sewer<br>Connection<br>(CCS),Stormwater<br>(SP) | Proposal for a new Water Treatment<br>Plant to treat three new wells. They are<br>planning to treat runoff using two<br>bioretention basins.                                                                                                 |
| 16 | Williams Lumber                                      | Intermediate<br>Repair (CR)                          | Surcharged septic tank.                                                                                                                                                                                                                      |
| 17 | Windham Bike Path (PIN 1760.22)                      | Variance (VA)                                        | Installation of a 5ft wide bike lane<br>adjacent to the east and west bound<br>vehicle travel lanes. A Variance is also<br>requires for construction of impervious<br>surfaces within the limiting distance of<br>100 feet of a watercourse. |

Figure 3.4.1 West of Hudson - Catskill/Delaware New Projects Map

| Map# | Project Name                               | Project Type | Description                                                                                                                                                                      |
|------|--------------------------------------------|--------------|----------------------------------------------------------------------------------------------------------------------------------------------------------------------------------|
| 1    | KEC2 - Kensico to Eastview Connection<br>2 | Other (OT)   | Proposed Catskill aqueduct tunnel from<br>Kensico to Cat/Del UV Plant. Location is<br>multiple in Mt Pleasant, NY. It starts at<br>Shaft 18 and ends at the Cat/Del UV<br>Plant. |