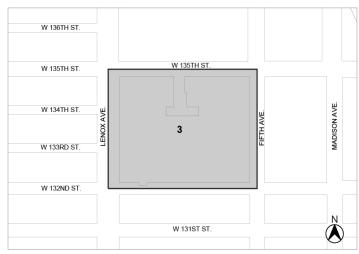

#### **BOROUGH OF MANHATTAN** Nos. 3-6 LENOX TERRACE No. 3

C 200050 ZSM IN THE MATTER OF an application submitted by Lenox Terrace Development Associates, pursuant to Sections 197-c and 201 of the New Development Associates, pursuant to Sections 197-c and 201 of the New York City Charter for the grant of a special permit, pursuant to Section 74-743 of the Zoning Resolution to modify the height and setback requirements of Sections 23-60 (Height and Setback Regulations) and 35-60 (Modification of Height and Setback Regulations), and the distance between buildings requirements of Section 23-711 (Standard minimum distance between buildings), in connection with a proposed mixed use development, within a large scale general development, on mixed use development, within a large scale general development, on property generally, bounded by West 135th Street, Fifth Avenue, West

132<sup>nd</sup> Street, and Lenox Avenue-Malcolm X. Boulevard (Block 1730, Lots 1, 7, 9, 25, 33, 36, 40, 45, 50, 52, 64, 68, and 75), in a C6-2\* District.

\*Note: The site is proposed to be rezoned by changing from R7-2 and R7-2/C1-4 Districts to a C6-2 District under a concurrent related application for a change in the Zoning Map (C 200052 ZMM).

Plans for this proposal are on file with the City Planning Commission and may be seen, at 120 Broadway, 31st Floor, New York, NY 10271-