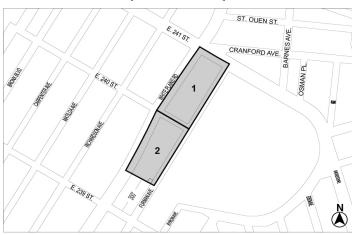

## APPENDIX F

**Inclusionary Housing Designated Areas and Mandatory Inclusionary Housing Areas** 

THE BRONX

## The Bronx Community District 12

## Map 1 - [date of adoption]

### [EXISTING MAP]

Mandatory Inclusionary Housing Program Area see Section 23-154(d)(3) Area 1 — 2/13/19 MIH Program Option 1 and Option 2

## [PROPOSED MAP]

Mandatory Inclusionary Housing Area Area 1 — 2/13/19 MIH Program Option 1 and Option 2 Area 2 — [date of adoption] MIH Program Option 1 and Option 2

Portion of Community District 12, The Bronx