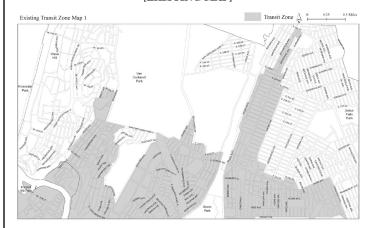

Transit Zone.

Matter <u>underlined</u> is new, to be added; Matter struck out is to be deleted; Matter within # # is defined in Section 12-10; \* \* indicates where unchanged text appears in the Zoning Resolution.

## APPENDIX F

**Inclusionary Housing Designated Areas and Mandatory Inclusionary Housing Areas** 

THE BRONX

## The Bronx Community District 12

## Map 1 - [date of adoption]

### [EXISTING MAP]



Mandatory Inclusionary Housing Program Area see Section 23-154(d)(3) Area 1 — 2/13/19 MIH Program Option 1 and Option 2

## [PROPOSED MAP]



Mandatory Inclusionary Housing Area Area 1 — 2/13/19 MIH Program Option 1 and Option 2 Area 2 — [date of adoption] MIH Program Option 1 and Option 2

Portion of Community District 12, The Bronx

## APPENDIX I TRANSIT ZONE

## [EXISTING MAP]



## [PROPOSED MAP]



## BOROUGH OF BROOKLYN Nos. 3 & 4 98 THIRD AVENUE No. 3

CD 2 C 200335 ZMK

**IN THE MATTER OF** an application submitted by 98 Third Avenue Realty LLC, pursuant to Sections 197-c and 201 of the New York City Charter for an amendment of the Zoning Map, Section No. 16c:

- changing from an M1-2 District to an R6B District property bounded by a line midway between Bergen Street and Wyckoff Street, a line 100 feet northwesterly of 3<sup>rd</sup> Avenue, Wyckoff Street, and a line 120 feet northwesterly of 3<sup>rd</sup> Avenue;
- changing from an M1-2 District to an R7D District property bounded by Bergen Street, 3<sup>rd</sup> Avenue, Wyckoff Street, and a line 100 feet northwesterly of 3<sup>rd</sup> Avenue; and
- establishing within the proposed R7D District a C2-4 D