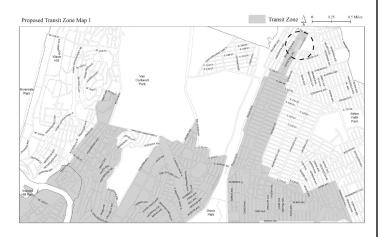

<u>underlined</u> is new, to be added; Matter struck out is to be deleted; Matter within # # is defined in Section 12-10; \* \* indicates where unchanged text appears in the Zoning Resolution.

## APPENDIX F

**Inclusionary Housing Designated Areas and Mandatory Inclusionary Housing Areas** 

THE BRONX

## The Bronx Community District 12

## Map 1 - [date of adoption]

### [EXISTING MAP]



Mandatory Inclusionary Housing Program Area see Section 23-154(d)(3) Area 1 — 2/13/19 MIH Program Option 1 and Option 2

## [PROPOSED MAP]



Mandatory Inclusionary Housing Area Area 1 — 2/13/19 MIH Program Option 1 and Option 2 Area 2 — [date of adoption] MIH Program Option 1 and Option 2

Portion of Community District 12, The Bronx

## APPENDIX I TRANSIT ZONE

## [EXISTING MAP]



## [PROPOSED MAP]



## BOROUGH OF BROOKLYN Nos. 3 & 4 98 THIRD AVENUE No. 3

CD 2 C 200335 ZMK

**IN THE MATTER OF** an application submitted by 98 Third Avenue Realty LLC, pursuant to Sections 197-c and 201 of the New York City Charter for an amendment of the Zoning Map, Section No. 16c:

- changing from an M1-2 District to an R6B District property bounded by a line midway between Bergen Street and Wyckoff Street, a line 100 feet northwesterly of 3<sup>rd</sup> Avenue, Wyckoff Street, and a line 120 feet northwesterly of 3<sup>rd</sup> Avenue;
- changing from an M1-2 District to an R7D District property bounded by Bergen Street, 3<sup>rd</sup> Avenue, Wyckoff Street, and a line 100 feet northwesterly of 3<sup>rd</sup> Avenue; and
- establishing within the proposed R7D District a C2-4 District bounded by Be