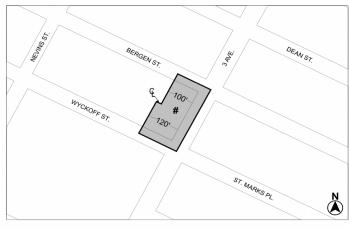

## BOROUGH OF BROOKLYN Nos. 3 & 4 98 THIRD AVENUE No. 3

CD 2 C 200335 ZMK

**IN THE MATTER OF** an application submitted by 98 Third Avenue Realty LLC, pursuant to Sections 197-c and 201 of the New York City Charter for an amendment of the Zoning Map, Section No. 16c:

- changing from an M1-2 District to an R6B District property bounded by a line midway between Bergen Street and Wyckoff Street, a line 100 feet northwesterly of 3<sup>rd</sup> Avenue, Wyckoff Street, and a line 120 feet northwesterly of 3<sup>rd</sup> Avenue;
- changing from an M1-2 District to an R7D District property bounded by Bergen Street, 3<sup>rd</sup> Avenue, Wyckoff Street, and a line 100 feet northwesterly of 3<sup>rd</sup> Avenue; and
- establishing within the proposed R7D District a C2-4 District bounded by Bergen Street, 3<sup>rd</sup> Avenue, Wyckoff Street, and a line 100 feet northwesterly of 3<sup>rd</sup> Avenue;

as shown on a diagram (for illustrative purposes only) dated December 13, 2021, and subject to the conditions of CEQR Declaration E-647.