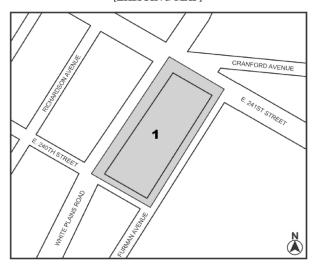

## BOROUGH OF THE BRONX Nos. 1 & 2 4541 FURMAN AVENUE REZONING No. 1

**CD 12** 

C 200228 ZMX

IN THE MATTER OF an application submitted by Markland 4551LLC, pursuant to Sections 197-c and 201 of the New York City Charter for an amendment of the Zoning Map, Section No. 2a:

- changing from an M1-1 District to an R7D District property bounded by White Plains Road, East 240th Street, Furman Avenue, and a line 300 feet northeasterly of East 239th Street; and
- establishing within the proposed R7D District a C2-4 District bounded by White Plains Road, East  $240^{\rm th}$  Street, a line midway between White Plains Road and Furman Avenue, and a line 300 feet northeasterly of East 239th Street

as shown on a diagram (for illustrative purposes only) dated January 3, 2022, and subject to the conditions of CEQR Declaration E-656.

No. 2

**CD 12** N 200229 ZRX

IN THE MATTER OF an application submitted by Markland 4551 LLC, pursuant to Section 201 of the New York City Charter, for an amendment of the Zoning Resolution of the City of New York, modifying APPENDIX F for the purpose of establishing a Mandatory Inclusionary Housing area and APPENDIX I for the purpose of modifying the existing Transit Zone.