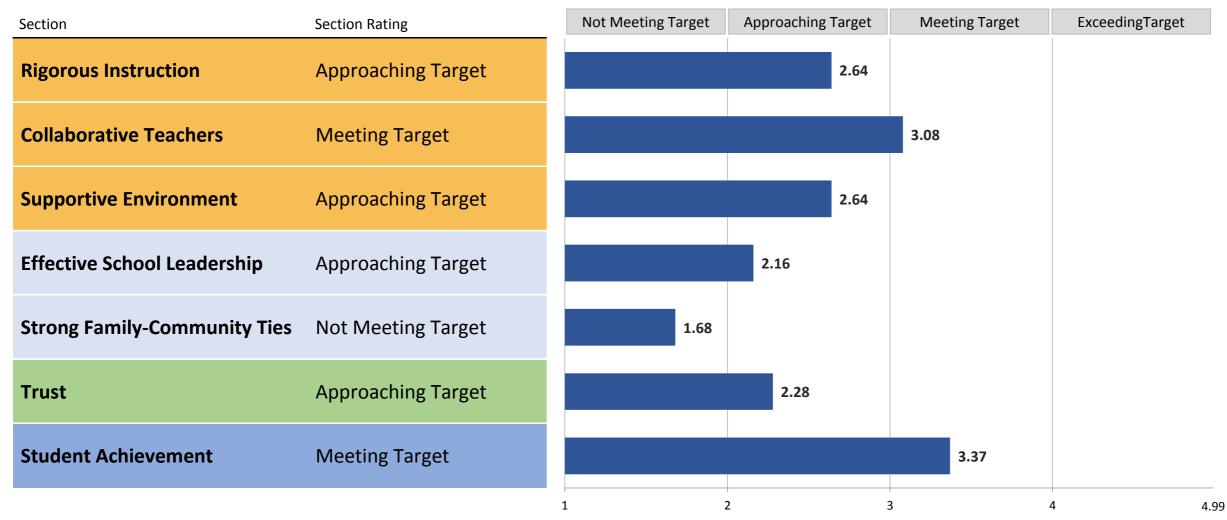

### **Summary of Section Ratings**

**Section scores** are on a scale from 1.00 - 4.99. The first digit corresponds to the section rating, and the additional digits show how close the school was to the next rating level.

### 2014-15 School Quality Reports

Framework Elements Scoring Appendix

Bronx Aerospace High School

|                                                                              | Metric Value   | Metric Score | Weight Pct |
|------------------------------------------------------------------------------|----------------|--------------|------------|
| orous Instruction                                                            |                |              |            |
| Quality Review 1.1                                                           | Proficient     | 3.40         | 22%        |
| Quality Review 1.2                                                           | Developing     | 2.00         | 22%        |
| Quality Review 2.2                                                           | Developing     | 2.00         | 22%        |
| NYC School Survey - Rigorous Instruction                                     | 85%            | 3.00         | 34%        |
| Section Rating: Approaching Target                                           | Section Score: | 2.64         |            |
| llaborative Teachers                                                         |                |              |            |
| Quality Review 4.2                                                           | Proficient     | 3.40         | 50%        |
| NYC School Survey - Collaborative Teachers                                   | 79%            | 2.72         | 50%        |
| , consecutive                                                                |                |              |            |
| Section Rating: Meeting Target                                               | Section Score: | 3.08         |            |
| pportive Environment                                                         |                |              |            |
| Quality Review 3.4                                                           | Developing     | 2.00         | 30%        |
| NYC School Survey - Supportive Environment                                   | 77%            | 2.20         | 35%        |
| Percentage of students with 90%+ attendance                                  | 7778           | 2.20         | 3370       |
| HS                                                                           | 58.4%          | 3.48         |            |
| Overall                                                                      | 58.4%          | 3.48         | 30%        |
| Movement of students with disabilities to less restrictive environments  EMS |                |              |            |
| HS                                                                           | 0.75           | 4.21         |            |
| Overall                                                                      | 0.75           | 4.21         | 5%         |
| Section Rating: Approaching Target                                           | Section Score: | 2.64         |            |
| ective School Leadership                                                     | 70%            | 2.16         | 100%       |
| NYC School Survey - Effective School Leadership                              | 70%            | 2.16         | 100%       |
| Section Rating: Approaching Target                                           | Section Score: | 2.16         |            |
| ong Family-Community Ties                                                    |                |              |            |
| NYC School Survey - Strong Family-Community Ties                             | 64%            | 1.68         | 100%       |
| Tere school survey strong ranning-community ries                             | U+/U           | 1.00         | 100/0      |
| Section Rating: Not Meeting Target                                           | Section Score: | 1.68         |            |
|                                                                              |                |              |            |
| NVC School Survey Trust                                                      | 020/           | 2.20         | 1000/      |
| NYC School Survey - Trust                                                    | 82%            | 2.28         | 100%       |
| Section Rating: Approaching Target                                           | Section Score: | 2.28         |            |
|                                                                              |                |              |            |