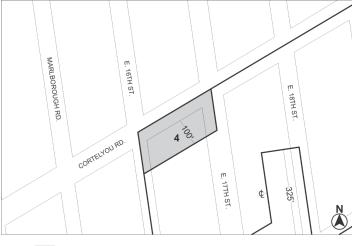

### BOROUGH OF BROOKLYN Nos. 1 & 2 1620 CORTELYOU ROAD REZONING No. 1

CD 14 C 180496 ZMK IN THE MATTER OF an application submitted by 1600/20 Realty Corp. pursuant to Sections 197-c and 201 of the New York City Charter for an amendment of the Zoning Map, Section No. 22c, by changing from an existing R6A District to an R7D District property bounded by Cortelyou Road, East 17th Street, a line 100 feet southeasterly of Cortelyou Road, and East 16th Street, as shown on a diagram (for illustrative purposes only) dated March 2, 2020, and subject to the conditions of CEQR Declaration E-564.