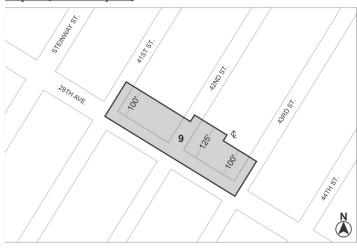

CD 1 C 190517 ZMQ IN THE MATTER OF an application submitted by Vlacich LLC pursuant to Sections 197-c and 201 of the New York City Charter for the amendment of the Zoning Map, Section Nos. 9a and 9c by:

- establishing within an R5 District a C1-2 District bounded by 42nd Street, a line 150 feet northeasterly of 28th avenue, 43rd Street, a line 100 feet northeasterly of 28th Avenue, a line midway between 42nd Street and 43rd Street, and a line 125 feet northeasterly of 28th avenue;
- 2. changing from an R5 District to an R6A District property bounded by 41st Street, a line 100 feet northeasterly of 28th Avenue, 42nd Street, a line 125 feet northeasterly of 28th Avenue, a line midway between 42nd Street and 43rd Street, a line 100 feet northeasterly of 28th Avenue, 43rd Street; and 28th Avenue.
- 3. establishing within the proposed R6A District a C1-2 District bounded by 42nd Street, a line 125 feet northeasterly of 28th Avenue, a line midway between 42nd Street and 43rd Street, a line 100 feet northeasterly of 28th Avenue, 43rd Street; and 28th Avenue;

Borough of Queens, Community District 1 as shown on a diagram (for illustrative purposes only) dated September 14, 2020.

No. 4

IN 190518 ZR
IN THE MATTER OF an application submitted by Vlacich LLC,
pursuant to Section 201 of the New York City Charter, for an
amendment of the Zoning Resolution of the City of New York,
modifying APPENDIX F for the purpose of establishing a Mandatory
Inclusionary Housing area.