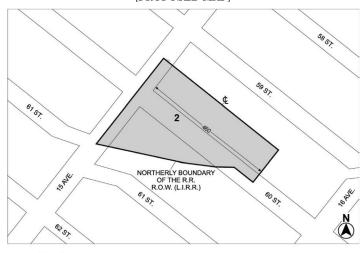

### **BROOKLYN CB - 12**

C 200086 ZMK

Application submitted by 1529-33 60<sup>th</sup> Street LLC, pursuant to Sections 197-c and 201 of the New York City Charter for an amendment of the Zoning Map, Section No. 22d:

- changing from an M1-1 District to an R7A District property bounded by 15<sup>th</sup> Avenue, a line midway between and 59<sup>th</sup> Street and 60<sup>th</sup> Street, a line 460 feet southeasterly of 15<sup>th</sup> Avenue, the northerly boundary line of the Long Island Railroad right-of-way (Bay Ridge Division);
- establishing within the proposed R7A District a C2-4 District bounded by 15<sup>th</sup> Avenue, a line midway between and 59<sup>th</sup> Street and 60<sup>th</sup> Street, a line 460 feet southeasterly of 15<sup>th</sup> Avenue, the northerly boundary line of the Long Island Railroad right-of-way (Bay Ridge Division);

as shown on a diagram (for illustrative purposes only) dated January 6, 2020, and subject to the conditions of CEQR Declaration E-556.