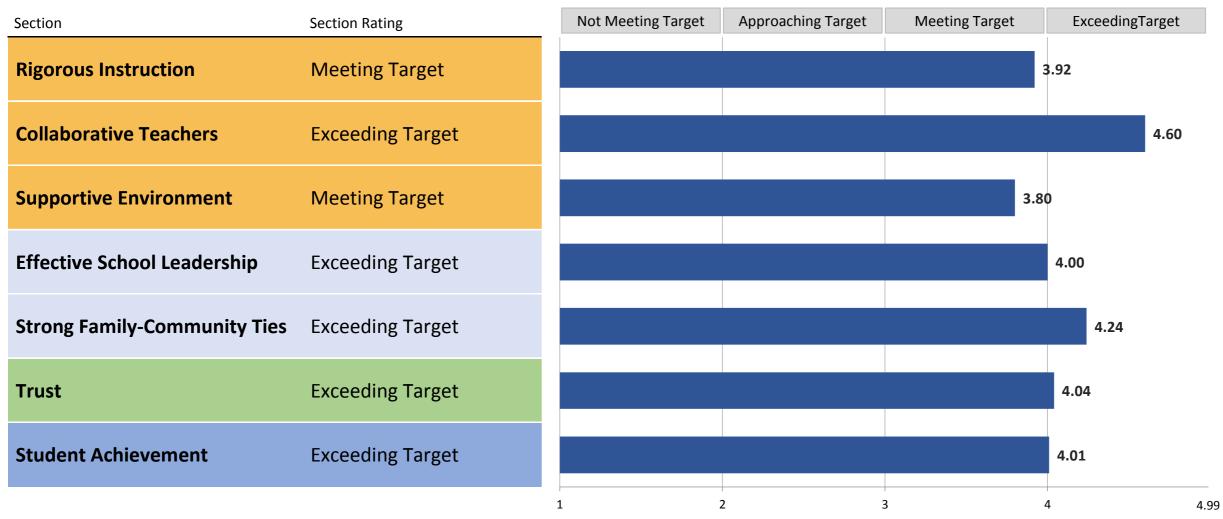

#### **Framework for Great Schools**

The Framework consists of six elements—Rigorous Instruction, Collaborative Teachers, Supportive Environment, Effective School Leadership, Strong Family-Community Ties, and Trust—that drive Student Achievement. The School Quality Guide shares ratings and data on each of the Framework elements, based on information from Quality Reviews, the NYC School Survey, student attendance, and movement of students with disabilities to less restrictive environments. The School Quality Guide also shares ratings and data on Student Achievement based on a variety of quantitative measures of student growth and performance.

**Section scores** are on a scale from 1.00 - 4.99. The first digit corresponds to the section rating, and the additional digits show how close the school was to the next rating level.

### 2014-15 School Quality Reports

**Framework Elements Scoring Appendix** 

10X447 Creston Academy

|                                                                           | Metric Value   | Metric Score | Weight Pct |
|---------------------------------------------------------------------------|----------------|--------------|------------|
| orous Instruction                                                         |                |              |            |
| Quality Review 1.1                                                        | Proficient     | 3.40         | 22%        |
| Quality Review 1.2                                                        | Proficient     | 3.40         | 22%        |
| Quality Review 2.2                                                        | Well Developed | 4.99         | 22%        |
| NYC School Survey - Rigorous Instruction                                  | 91%            | 3.84         | 34%        |
| Section Rating: Meeting Target                                            | Section Score: | 3.92         |            |
| llaborative Teachers                                                      |                |              |            |
| Quality Review 4.2                                                        | Well Developed | 4.99         | 50%        |
| NYC School Survey - Collaborative Teachers                                | 93%            | 4.20         | 50%        |
| Section Rating: Exceeding Target                                          | Section Score: | 4.60         |            |
| pportive Environment                                                      |                |              | _          |
| Quality Review 3.4                                                        | Well Developed | 4.99         | 30%        |
| NYC School Survey - Supportive Environment                                | 86%            | 3.36         | 35%        |
| Percentage of students with 90%+ attendance                               |                |              |            |
| EMS                                                                       | 73.9%          | 2.96         |            |
| HS<br>Overall                                                             | 73.9%          | 2.96         | 30%        |
| Movement of students with disabilities to less restrictive                | 75.5%          | 2.90         | 30%        |
| environments                                                              |                |              |            |
| EMS                                                                       | 0.89           | 4.97         |            |
| HS                                                                        | 0.03           | 4.57         |            |
| Overall                                                                   | 0.89           | 4.97         | 5%         |
| Section Rating: Meeting Target                                            | Section Score: | 3.80         |            |
|                                                                           |                |              |            |
| ective School Leadership  NYC School Survey - Effective School Leadership | 90%            | 4.00         | 100%       |
|                                                                           |                |              |            |
| Section Rating: Exceeding Target                                          | Section Score: | 4.00         |            |
| ong Family-Community Ties                                                 |                |              |            |
| NYC School Survey - Strong Family-Community Ties                          | 87%            | 4.24         | 100%       |
| Section Rating: Exceeding Target                                          | Section Score: | 4.24         |            |
| ust                                                                       |                |              | _          |
| NYC School Survey - Trust                                                 | 93%            | 4.04         | 100%       |
| INTO SCHOOL SULVEY - HUSE                                                 | J3/0           | 4.04         | 100%       |
| Section Rating: Exceeding Target                                          | Section Score: | 4.04         |            |
|                                                                           |                |              |            |