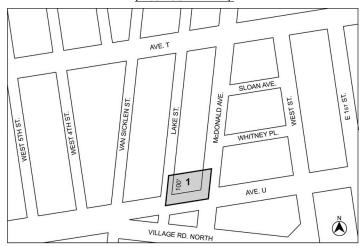

#### 273 AVENUE U REZONING

#### **BROOKLYN CB - 11**

C 180164 ZMK

Application submitted by Ciarafour Realty, LLC, pursuant to Sections 197-c and 201 of the New York City Charter for an amendment of the Zoning Map, Section No. 28c changing from an R5B District to an R6A District property, bounded by a line 100 feet northerly of Avenue U, McDonald Avenue, Avenue U, and Lake Street, as shown on a diagram (for illustrative purposes only) dated February 11, 2019 and subject to the conditions of CEQR Declaration E-525.

#### **BROOKLYN CB - 11**

N 180165 ZRK

Application submitted by Ciarafour Realty, LLC, pursuant to Section 201 of the New York City Charter, for an amendment of the Zoning Resolution of the City of New York, modifying APPENDIX F for the purpose of establishing a Mandatory Inclusionary Housing area.