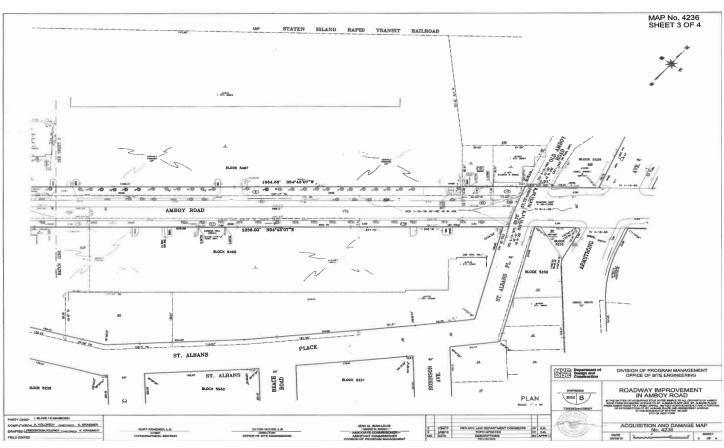

# RICHMOND COUNTY I.A.S. PART 89 NOTICE OF PETITION INDEX NUMBER CY4535/2019 CONDEMNATION PROCEEDING

**IN THE MATTER OF** the Application of the CITY OF NEW YORK Relative to Acquiring Title in Fee Simple Absolute to certain real property in Staten Island where not heretofore acquired for the same purpose, for

#### ROADWAY IMPROVEMENTS IN AMBOY ROAD

in the Borough of Staten Island, City and State of New York.

**PLEASE TAKE NOTICE** that the City of New York ("City"), intends to make an application to the Supreme Court of the State of New York, Richmond County, IAS Part 89, for certain relief.