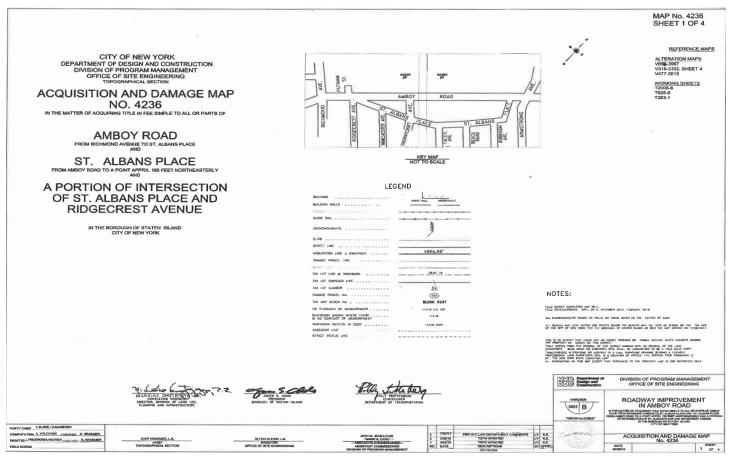

# RICHMOND COUNTY I.A.S. PART 89 NOTICE OF PETITION INDEX NUMBER CY4535/2019 CONDEMNATION PROCEEDING

**IN THE MATTER OF** the Application of the CITY OF NEW YORK Relative to Acquiring Title in Fee Simple Absolute to certain real property in Staten Island where not heretofore acquired for the same purpose, for

#### ROADWAY IMPROVEMENTS IN AMBOY ROAD

in the Borough of Staten Island, City and State of New York.

**PLEASE TAKE NOTICE** that the City of New York ("City"), intends to make an application to the Supreme Court of the State of New York, Richmond County, IAS Part 89, for certain relief.