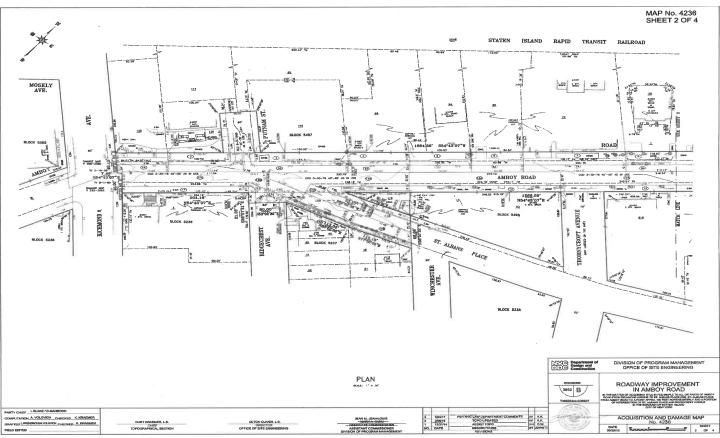

# RICHMOND COUNTY I.A.S. PART 89 NOTICE OF PETITION INDEX NUMBER CY4535/2019 CONDEMNATION PROCEEDING

**IN THE MATTER OF** the Application of the CITY OF NEW YORK Relative to Acquiring Title in Fee Simple Absolute to certain real property in Staten Island where not heretofore acquired for the same purpose, for

#### ROADWAY IMPROVEMENTS IN AMBOY ROAD

in the Borough of Staten Island, City and State of New York.

**PLEASE TAKE NOTICE** that the City of New York ("City"), intends to make an application to the Supreme Court of the State of New York, Richmond County, IAS Part 89, for certain relief.