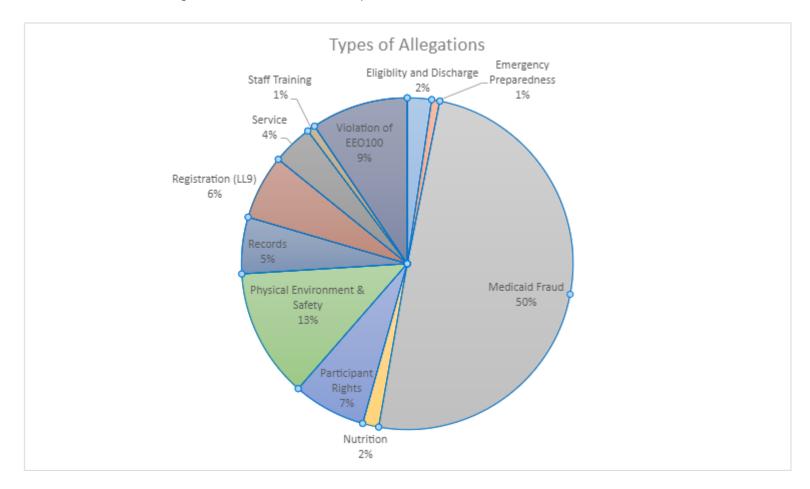

(iii) A general description of the reason for each such complaint:

There were 127 distinct allegations within the 90 complaints received as shown below.

|                                     | Types of Allegation                                                                                                                                                                                                                      |
|-------------------------------------|------------------------------------------------------------------------------------------------------------------------------------------------------------------------------------------------------------------------------------------|
| Eligibility and discharge:          | Participants who reportedly do not qualify for SADC services are admitted into the program; participants attending SADC are discharged from program without due process.                                                                 |
| Emergency<br>preparedness:          | SADC does not have current written procedures for handling emergencies such as missing or incomplete NY Forward re-opening safety plan.                                                                                                  |
| Medicaid Fraud:                     | Cash or goods are used as incentives to recruit older adults; possible falsification of eligibility; participants who are not eligible as defined by SADS Standards are recruited into the program; false billing or attendance records. |
| Nutrition:                          | Quality of food and/or conditions of food service area does not comply with New York State Office for the Aging (NYSOFA) SADS Standards.                                                                                                 |
| Participant Rights:                 | SADC staff failed to enforce or protect the rights of participants in accordance with the NYSOFA SADS Standards.                                                                                                                         |
| Physical environment<br>and safety: | Issues regarding site condition including facilities being dirty, bathrooms malfunctioning, and Certificate of Occupancy concerns.                                                                                                       |
| Records:                            | SADC staff failed to ensure confidentiality of client records.                                                                                                                                                                           |
|                                     |                                                                                                                                                                                                                                          |

| Not Registered:                                       | SADC failed to register with the SADC Ombuds Office                                                                                                                         |
|-------------------------------------------------------|-----------------------------------------------------------------------------------------------------------------------------------------------------------------------------|
| Service plan:                                         | Scheduled or planned services are not provided to participants or do not reflect the CORS services required under NYSOFA SADS Standards.                                    |
| Staffing - Training:                                  | Staff are not adequately trained to provide services or work with SADC participants; SADC director failed to create policies, procedures, or enforce NYSOFA SADS Standards. |
| Violation of NYC<br>Emergency Executive<br>Order 100: | SADC programs are providing in-person services during the state of emergency.                                                                                               |