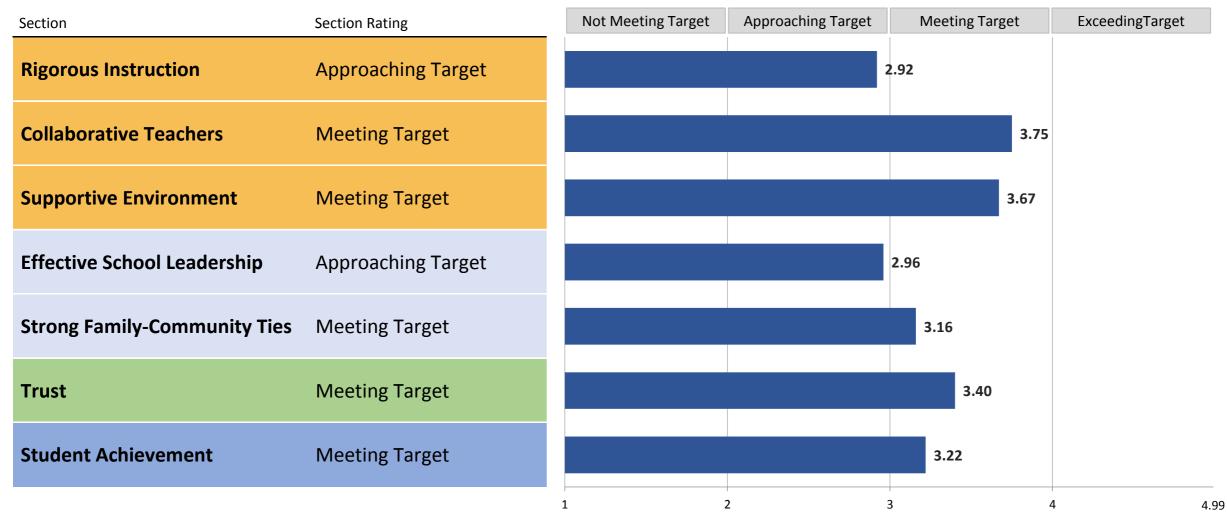

#### **Summary of Section Ratings**

**Section scores** are on a scale from 1.00 - 4.99. The first digit corresponds to the section rating, and the additional digits show how close the school was to the next rating level.