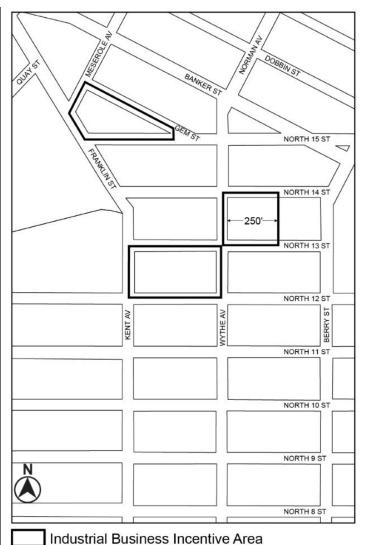

#### 74-968 Maps of Industrial Business Incentive Areas

[NOTE: Map 1 moved from Section 74-96 and additional borough map added]

Map of Industrial Business Incentive Areas:

Map 1: Brooklyn

#### [EXISTING MAP]

Industrial Business Incentive Area

Portion of Community District 1, Borough of Brooklyn

Map 2: Queens