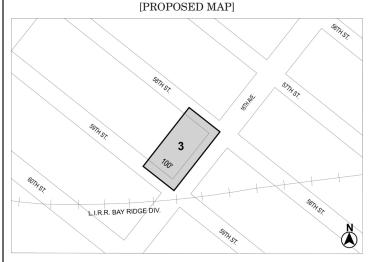

# BOROUGH OF BROOKLYN Nos. 1 & 2 $16^{TH}$ AVENUE REZONING No. 1

CD 12 C 200062 ZMK IN THE MATTER OF an application submitted by Borough Park Realty, LLC, pursuant to Sections 197-c and 201 of the New York City Charter for an amendment of the Zoning Map, Section No. 22d:

- 1. eliminating from within an existing R5 District a C2-2 District bounded by  $58^{th}$  Street,  $16^{th}$  Avenue,  $59^{th}$  Street and a line 150 feet northwesterly of  $16^{th}$  Avenue; and
- changing from an existing R5 District a C4-4A District property, bounded by 58th Street, 16th Avenue, 59th Street and a line 100 feet northwesterly of 16th Avenue;

as shown on a diagram (for illustrative purposes only), dated February 18, 2020, and subject to the conditions of CEQR Declaration E-565.

No. 2

N 200063 ZRK

IN THE MATTER OF an application submitted by Borough Park Realty, LLC, pursuant to Section 201 of the New York City Charter, for an amendment of the Zoning Resolution of the City of New York, modifying APPENDIX F for the purpose of establishing a Mandatory Inclusionary Housing area.