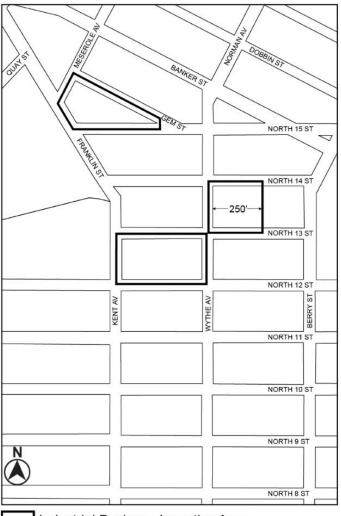

#### 74-968 Maps of Industrial Business Incentive Areas

[NOTE: Map 1 moved from Section 74-96 and additional borough map added]

Map of Industrial Business Incentive Areas:

Map 1: Brooklyn

#### [PROPOSED MAP]

☐ Industrial Business Incentive Area 2

Portion of Community District 2, Borough of Queens

\*\*\*

YVETTE V. GRUEL, Calendar Officer City Planning Commission 120 Broadway, 31st Floor, New York, NY 10271 Telephone (212) 720-3370