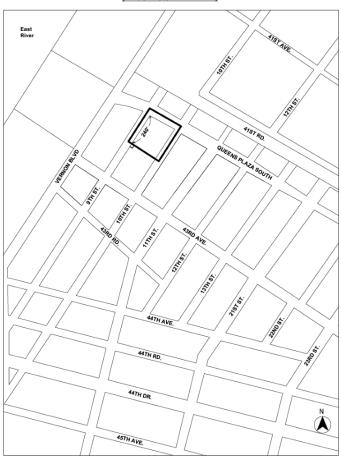

Area 3 — [date of adoption] MIH Program Option 1 and Option 2

Portion of Community District 12, Brooklyn

\* \* \*

BOROUGH OF QUEENS Nos. 3 & 4  $42\text{-}11~9^{\text{TH}}~STREET~SPECIAL~PERMIT~No.~3$ 

CD 2
IN THE MATTER OF an application submitted by RXR 42-11 9th
Holdings LLC, pursuant to Sections 197-c and 201 of the New York
City Charter for the grant of a special permit, pursuant to Section
74-96\* (Industrial Business Incentive Areas) of the Zoning Resolution
toto allow an increase in the maximum permitted floor area ratio in
accordance with Section 74-963 (Permitted floor area increase) and, in
conjunction therewith, to modify the quantity and size of the loading

requirements of Section 44-50, in connection with a proposed twenty-story commercial building within an Industrial Business Incentive Area specified on the maps in Section 74-968 (Maps of Industrial Business Incentive Areas), on property located at 42-11 9th Street (Block 461, Lot 16), in an M1-4 District.

\*Note: Section 74-96 is proposed to be changed under a concurrent related application (N 200304 ZRQ) for a zoning text change.

Plans for this proposal are on file with the City Planning Commission and may be seen at 120 Broadway,  $31^{\rm st}$  Floor, New York, NY 10271-0001.

#### No. 4

CD 2 N 200304 ZRQ

IN THE MATTER OF an application submitted by RXR 42-11 9th Holdings LLC, pursuant to Section 201 of the New York City Charter, for an amendment of the Zoning Resolution of the City of New York, adding an Industrial Business Incentive Area to Article VII, Chapter 4 (Special Permits by the City Planning Commission) and updates to Section 74-76 (Modifications of Use, Bulk, Parking and Loading Regulations in Industrial Business Incentive Areas).