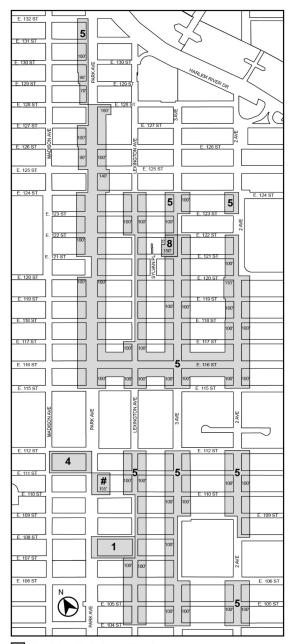

### **BOROUGH OF MANHATTAN** Nos. 3 through 6

CARMEN VILLEGAS APARTMENTS - SENIOR HOUSING No. 3

CD 11  $$\rm N\,250147\,ZRM$  IN THE MATTER OF an application submitted by NYC Department of Housing Preservation and Development, Ascendant Neighborhood Development, Urban Builders Collaborative and Xylem Projects, pursuant to Section 201 of the New York City Charter, for an amendment of the Zoning Resolution of the City of New York, modifying APPENDIX F for the purpose of establishing a Mandatory Inclusionary Housing area.

#### APPENDIX F

**Mandatory Inclusionary Housing Areas and former Inclusionary Housing Designated Areas** 

#### **MANHATTAN**

#### **Manhattan Community District 11**

#### Map 5 - [date of adoption]

#### [EXISTING MAP]

Mandatory Inclusionary Housing Program Area see Section 23-154(d)(3)

Area 1 – 11/29/16 MIH Program Option 1 and Deep Affordability Option Area 5 – 11/30/17 MIH Program Option 1 and Deep Affordability Option Area 5 – 11/30/17 MIH Program Option 1 and Deep Affordability Option Area 8 – 12/8/24 MIH Program Option 1 and Deep Affordability Option Area 8 – 2/8/24 MIH Program Option 1 and Deep Affordability Option

#### [PROPOSED MAP]

■ Mandatory Inclusionary Housing area

Area 1 - 11/29/16 MIH Program Option 1

Area 4 - 11/30/17 MIH Program Option 1 and Option 3

Area 5 – 11/30/17 MIH Program Option 1 and Option 3

Area 8 - 2/8/24 MIH Program Option 1 and Option 3

Area # - [date of adoption] MIH Program Option 1 and Option 2

Portion of Community District 11, Manhattan