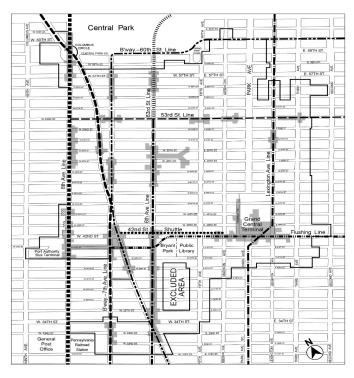

#### Central Business Districts

For the purposes of this Chapter, "Central Business Districts" shall refer to #Special Midtown District#, #Special Hudson Yards District#, #Special Lower Manhattan District#, #Special Downtown Brooklyn District#, #Special Long Island City Mixed Use District# or #Special-Garment Center District#. #Special Midtown South Mixed Use District#.

#### ARTICLE VIII SPECIAL PURPOSE DISTRICTS

Chapter 1 Special Midtown District

81-20 BULK REGULATIONS

81-21

Floor Area Ratio Regulations

81-211 Maximum floor area ratio for non-residential or mixed buildings

#### 81-71 General Provisions

[REVISE BOUNDARIES OF SPECIAL MIDTOWN DISTRICT TO EXCLUDE MSX]

The regulations of Sections 81-72 to 81-75, inclusive, relating to Special Regulations for the Theater Subdistrict, are applicable only in the Theater Subdistrict, of which the Theater Subdistrict Core and the Eighth Avenue Corridor are parts, except that any listed theater designated in Section 81-742, or portion thereof, located outside of the Theater Subdistrict shall be deemed to be a "granting site" pursuant to Section 81-744 (Transfer of development rights from listed theaters).

The Theater Subdistrict is bounded by West 57th Street, Avenue of the Americas, West 40th Street, Eighth Avenue, West 42nd Street, a line 150 feet west of Eighth Avenue, West 45th Street and Eighth Avenue.

The Theater Subdistrict Core is bounded by West 50th Street, a line 200 feet west of Avenue of the Americas, West 43rd Street and a line 100 feet east of Eighth Avenue.

The Eighth Avenue Corridor is bounded by West 56th Street, a line 100 feet east of Eighth Avenue, West 43rd Street, Eighth Avenue, West 42nd Street, a line 150 feet west of Eighth Avenue, West 45th Street and Eighth Avenue.

The west side of Eighth Avenue between 42nd and 45th Streets is also subject to the provisions of the Special Clinton District to the extent set forth in Article IX, Chapter 6, subject to Section 81-023 (Applicability of Special Clinton District regulations).

These boundaries are shown on Map 1 (Special Midtown District and Subdistricts) in Appendix A of this Chapter. The regulations of Sections 81-72 to 81-75, inclusive, supplement or modify the regulations of this Chapter applying generally to the #Special Midtown District# of which the Subdistrict is a part.