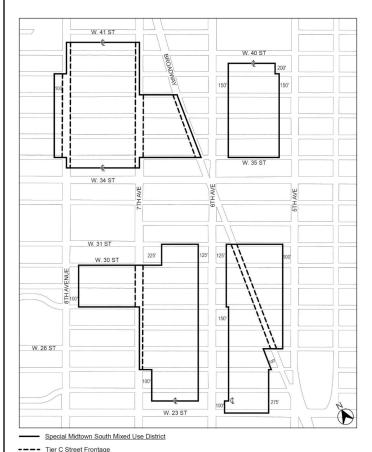

# Nos. 7 and 8 MIDTOWN SOUTH MIXED-USE PLAN (MSMX) No. 7

#### CDs 4 & 5

IN THE MATTER OF an application submitted by the New York City Department of City Planning, Manhattan Borough Office pursuant to Sections 197-c and 201 of the New York City Charter for an amendment of the Zoning Map, Section No. 8d:

- 1. eliminating a Special Midtown District (MiD) bounded by a line midway between West  $41^{\rm st}$  Street and West  $40^{\rm th}$  Street,  $7^{\rm th}$  Avenue Fashion Avenue, West  $40^{\rm th}$  Street, and Eighth Avenue;
- eliminating a Special Garment Center District (GC) bounded by West 40<sup>th</sup> Street, 7<sup>th</sup> Avenue - Fashion Avenue, West 38<sup>th</sup> Street, Broadway, West 35<sup>th</sup> Street, 7<sup>th</sup> Avenue - Fashion Avenue, a line midway between West 35<sup>th</sup> Street and West 34<sup>th</sup> Street, Eighth Avenue, West 35<sup>th</sup> Street, a line 100 feet easterly of Ninth Avenue, West 39<sup>th</sup> Street, and Eighth Avenue;
- changing from an M1-6 District to an M1-8A/R11 District property bounded by West 29th Street, a line 125 feet westerly of Avenue of the Americas, a line midway between West 24th Street and West Twenty-Third Street, a line 100 feet easterly of Seventh Avenue, West 25th Street, Seventh Avenue, and 7th Avenue - Fashion Avenue:
- changing from an M1-6 District to an M1-8A/R12 District property bounded by:
  - a. West 31st Street, a line 100 feet westerly of Fifth Avenue, West 26th Street, a line 100 feet southwesterly of Broadway, West 25th Street, a line 275 feet westerly of Fifth Avenue, West Twenty-Third Street, a line 100 feet easterly of Avenue of the Americas, a line midway between West 24th Street and West Twenty-Third Street, a line 150 feet easterly of Avenue of the Americas, West 28th Street, and a line 125 feet easterly of Avenue of the Americas;
  - West 29<sup>th</sup> Street, 7<sup>th</sup> Avenue Fashion Avenue, West 28<sup>th</sup> Street, and a line 100 feet westerly of 7<sup>th</sup> Avenue Fashion Avenue;
- changing from an M1-6 District to an M1-9A/R12 District property bounded by:
  - a. Inne midway between West 41<sup>st</sup> Street and West 40<sup>th</sup> Street, 7<sup>th</sup> Avenue Fashion Avenue, West 38<sup>th</sup> Street, Broadway, West 35<sup>th</sup> Street, 7<sup>th</sup> Avenue Fashion Avenue, a line midway between West 35<sup>th</sup> Street and West 34<sup>th</sup> Street, Eight Avenue, West 35<sup>th</sup> Street, a line 100 feet westerly of Eighth Avenue, West 39<sup>th</sup> Street, and Eighth Avenue;
  - a line midway between West 40<sup>th</sup> Street and West 39<sup>th</sup> Street, a line 200 feet westerly of Fifth Avenue, West 39<sup>th</sup> Street, a line 150 feet westerly of Fifth Avenue, West 35<sup>th</sup> Street, and a line 150 feet easterly of Avenue of the Americas; and

- West 31st Street, a line 125 feet westerly of Avenue of the Americas, West 29th Street, a line 100 feet westerly of 7th Avenue - Fashion Avenue, West 30th Street, and a line 225 feet easterly of 7th Avenue – Fashion Avenue;
- changing from an M1-6D District to an M1-8A/R12 District property bounded by West 29th Street, a line 100 feet westerly of 7th Avenue - Fashion Avenue, West 28th Street, and a line 100 feet easterly of Eighth Avenue;
- changing from an M1-6D District to an M1-9A/R12 District property bounded by West 30th Street, a line 100 feet westerly of 7th Avenue - Fashion Avenue, West 29th Street, and a line 100 feet easterly of Eighth Avenue;
- establishing a Special Hudson Yards District (HY) bounded by West 39th Street, a line 100 feet westerly of Eight Avenue, West 35th Street, and a line 100 feet easterly of Ninth Avenue; and
- establishing a Special Midtown South Mixed-Use District (MSMX) bounded by:
  - a line midway between West 41st Street and West 40th Street, 7th Avenue - Fashion Avenue, West 38th Street, Broadway, West 35th Street, 7th Avenue - Fashion Avenue, a line midway between West 35th Street and West 34th Street, Eighth Avenue, West 35th Street, a line 100 feet westerly of Eighth Avenue, West 39th Street, and Eighth Avenue;
  - a line midway between West 40th Street and West 39th Street, a line 200 feet westerly of Fifth Avenue, West 39th Street, a line 150 feet westerly of Fifth Avenue, West 35th Street, and a line 150 feet easterly of Avenue of the Americas;
  - West 31st Street, a line 125 feet westerly of Avenue of the Americas, a line midway between West 24<sup>th</sup> Street and West Twenty-Third Street, a line 100 feet easterly of Seventh Avenue, West 25<sup>th</sup> Street, Seventh Avenue, 7<sup>th</sup> Avenue Fashion Avenue, West 28th Street, a line 100 feet easterly of Eighth Avenue, West 30th Street, and a line 225 feet easterly of 7th Avenue - Fashion Avenue; and
  - West 31st Street, a line 100 feet westerly of Fifth Avenue, West 26th Street, a line 100 feet southwesterly of Broadway, West 25th Street, a line 275 feet westerly of Fifth Avenue, West Twenty-Third Street, a line 100 feet easterly of Avenue of the Americas, a line midway between West 24th Street and West Twenty-Third Street, a line 150 feet easterly of Avenue of the Americas, West 28th Street, and a line 125 feet easterly of Avenue of the Americas;

Borough of the Manhattan, Community Districts 4 and 5, as shown on a diagram (for illustrative purposes only) dated January 21, 2025, and subject to the conditions of CEQR Declaration E-830.

#### No. 8

CDs 4 & 5 N 250186 ZRM IN THE MATTER OF an application submitted by NYC Department of City Planning, pursuant to Section 201 of the New York City Charter, to amend various sections of the Zoning Resolution of the City of New York relating to the establishment of the Special Midtown South Mixed Use District (Article XII, Chapter 1), the elimination of the Special Garment Center District (Article XII, Chapter 1) and amending other related provisions, including APPENDIX F, for the purpose of establishing a Mandatory Inclusionary Housing area.