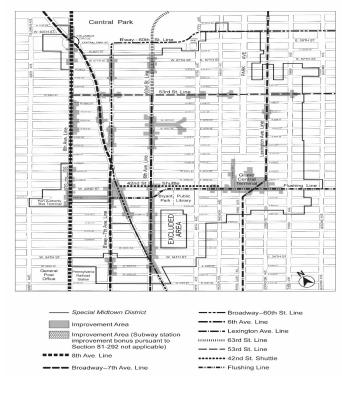

# Nos. 7 and 8 MIDTOWN SOUTH MIXED-USE PLAN (MSMX) No. 7

#### CDs 4 & 5

IN THE MATTER OF an application submitted by the New York City Department of City Planning, Manhattan Borough Office pursuant to Sections 197-c and 201 of the New York City Charter for an amendment of the Zoning Map, Section No. 8d:

- 1. eliminating a Special Midtown District (MiD) bounded by a line midway between West  $41^{\rm st}$  Street and West  $40^{\rm th}$  Street,  $7^{\rm th}$  Avenue Fashion Avenue, West  $40^{\rm th}$  Street, and Eighth Avenue;
- eliminating a Special Garment Center District (GC) bounded by West 40<sup>th</sup> Street, 7<sup>th</sup> Avenue - Fashion Avenue, West 38<sup>th</sup> Street, Broadway, West 35<sup>th</sup> Street, 7<sup>th</sup> Avenue - Fashion Avenue, a line midway between West 35<sup>th</sup> Street and West 34<sup>th</sup> Street, Eighth Avenue, West 35<sup>th</sup> Street, a line 100 feet easterly of Ninth Avenue, West 39<sup>th</sup> Street, and Eighth Avenue;
- changing from an M1-6 District to an M1-8A/R11 District property bounded by West 29th Street, a line 125 feet westerly of Avenue of the Americas, a line midway between West 24th Street and West Twenty-Third Street, a line 100 feet easterly of Seventh Avenue, West 25th Street, Seventh Avenue, and 7th Avenue - Fashion Avenue:
- changing from an M1-6 District to an M1-8A/R12 District property bounded by:
  - a. West 31st Street, a line 100 feet westerly of Fifth Avenue, West 26th Street, a line 100 feet southwesterly of Broadway, West 25th Street, a line 275 feet westerly of Fifth Avenue, West Twenty-Third Street, a line 100 feet easterly of Avenue of the Americas, a line midway between West 24th Street and West Twenty-Third Street, a line 150 feet easterly of Avenue of the Americas, West 28th Street, and a line 125 feet easterly of Avenue of the Americas;
  - West 29<sup>th</sup> Street, 7<sup>th</sup> Avenue Fashion Avenue, West 28<sup>th</sup> Street, and a line 100 feet westerly of 7<sup>th</sup> Avenue Fashion Avenue;
- changing from an M1-6 District to an M1-9A/R12 District property bounded by:
  - a. Inne midway between West 41<sup>st</sup> Street and West 40<sup>th</sup> Street, 7<sup>th</sup> Avenue Fashion Avenue, West 38<sup>th</sup> Street, Broadway, West 35<sup>th</sup> Street, 7<sup>th</sup> Avenue Fashion Avenue, a line midway between West 35<sup>th</sup> Street and West 34<sup>th</sup> Street, Eight Avenue, West 35<sup>th</sup> Street, a line 100 feet westerly of Eighth Avenue, West 39<sup>th</sup> Street, and Eighth Avenue;
  - a line midway between West 40<sup>th</sup> Street and West 39<sup>th</sup> Street, a line 200 feet westerly of Fifth Avenue, West 39<sup>th</sup> Street, a line 150 feet westerly of Fifth Avenue, West 35<sup>th</sup> Street, and a line 150 feet easterly of Avenue of the Americas; and

- West 31st Street, a line 125 feet westerly of Avenue of the Americas, West 29th Street, a line 100 feet westerly of 7th Avenue - Fashion Avenue, West 30th Street, and a line 225 feet easterly of 7th Avenue – Fashion Avenue;
- changing from an M1-6D District to an M1-8A/R12 District property bounded by West 29th Street, a line 100 feet westerly of 7th Avenue - Fashion Avenue, West 28th Street, and a line 100 feet easterly of Eighth Avenue;
- changing from an M1-6D District to an M1-9A/R12 District property bounded by West 30th Street, a line 100 feet westerly of 7th Avenue - Fashion Avenue, West 29th Street, and a line 100 feet easterly of Eighth Avenue;
- establishing a Special Hudson Yards District (HY) bounded by West 39th Street, a line 100 feet westerly of Eight Avenue, West 35th Street, and a line 100 feet easterly of Ninth Avenue; and
- establishing a Special Midtown South Mixed-Use District (MSMX) bounded by:
  - a line midway between West 41st Street and West 40th Street, 7th Avenue - Fashion Avenue, West 38th Street, Broadway, West 35th Street, 7th Avenue - Fashion Avenue, a line midway between West 35th Street and West 34th Street, Eighth Avenue, West 35th Street, a line 100 feet westerly of Eighth Avenue, West 39th Street, and Eighth Avenue;
  - a line midway between West 40th Street and West 39th Street, a line 200 feet westerly of Fifth Avenue, West 39th Street, a line 150 feet westerly of Fifth Avenue, West 35th Street, and a line 150 feet easterly of Avenue of the Americas;
  - West 31st Street, a line 125 feet westerly of Avenue of the Americas, a line midway between West 24<sup>th</sup> Street and West Twenty-Third Street, a line 100 feet easterly of Seventh Avenue, West 25<sup>th</sup> Street, Seventh Avenue, 7<sup>th</sup> Avenue Fashion Avenue, West 28th Street, a line 100 feet easterly of Eighth Avenue, West 30th Street, and a line 225 feet easterly of 7th Avenue - Fashion Avenue; and
  - West 31st Street, a line 100 feet westerly of Fifth Avenue, West 26th Street, a line 100 feet southwesterly of Broadway, West 25th Street, a line 275 feet westerly of Fifth Avenue, West Twenty-Third Street, a line 100 feet easterly of Avenue of the Americas, a line midway between West 24th Street and West Twenty-Third Street, a line 150 feet easterly of Avenue of the Americas, West 28th Street, and a line 125 feet easterly of Avenue of the Americas;

Borough of the Manhattan, Community Districts 4 and 5, as shown on a diagram (for illustrative purposes only) dated January 21, 2025, and subject to the conditions of CEQR Declaration E-830.

#### No. 8

CDs 4 & 5 N 250186 ZRM IN THE MATTER OF an application submitted by NYC Department of City Planning, pursuant to Section 201 of the New York City Charter, to amend various sections of the Zoning Resolution of the City of New York relating to the establishment of the Special Midtown South Mixed Use District (Article XII, Chapter 1), the elimination of the Special Garment Center District (Article XII, Chapter 1) and amending other related provisions, including APPENDIX F, for the purpose of establishing a Mandatory Inclusionary Housing area.