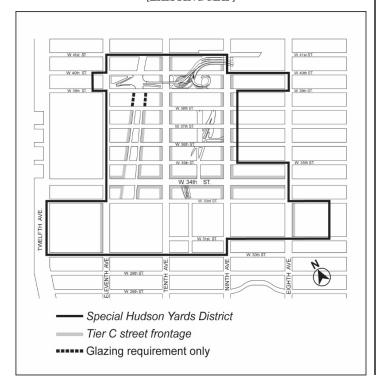

#### Central Business Districts

For the purposes of this Chapter, "Central Business Districts" shall refer to #Special Midtown District#, #Special Hudson Yards District#, #Special Lower Manhattan District#, #Special Downtown Brooklyn District#, #Special Long Island City Mixed Use District# or #Special-Garment Center District#. #Special Midtown South Mixed Use District#.