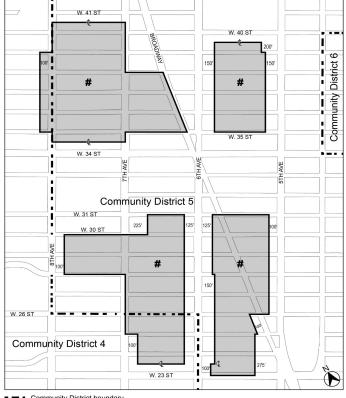

#### CDs 4 & 5

IN THE MATTER OF an application submitted by the New York City Department of City Planning, Manhattan Borough Office pursuant to Sections 197-c and 201 of the New York City Charter for an amendment of the Zoning Map, Section No. 8d:

- 1. eliminating a Special Midtown District (MiD) bounded by a line midway between West  $41^{\rm st}$  Street and West  $40^{\rm th}$  Street,  $7^{\rm th}$  Avenue Fashion Avenue, West  $40^{\rm th}$  Street, and Eighth Avenue;
- eliminating a Special Garment Center District (GC) bounded by West 40<sup>th</sup> Street, 7<sup>th</sup> Avenue - Fashion Avenue, West 38<sup>th</sup> Street, Broadway, West 35<sup>th</sup> Street, 7<sup>th</sup> Avenue - Fashion Avenue, a line midway between West 35<sup>th</sup> Street and West 34<sup>th</sup> Street, Eighth Avenue, West 35<sup>th</sup> Street, a line 100 feet easterly of Ninth Avenue, West 39<sup>th</sup> Street, and Eighth Avenue;
- changing from an M1-6 District to an M1-8A/R11 District property bounded by West 29th Street, a line 125 feet westerly of Avenue of the Americas, a line midway between West 24th Street and West Twenty-Third Street, a line 100 feet easterly of Seventh Avenue, West 25th Street, Seventh Avenue, and 7th Avenue - Fashion Avenue:
- changing from an M1-6 District to an M1-8A/R12 District property bounded by:
  - a. West 31st Street, a line 100 feet westerly of Fifth Avenue, West 26th Street, a line 100 feet southwesterly of Broadway, West 25th Street, a line 275 feet westerly of Fifth Avenue, West Twenty-Third Street, a line 100 feet easterly of Avenue of the Americas, a line midway between West 24th Street and West Twenty-Third Street, a line 150 feet easterly of Avenue of the Americas, West 28th Street, and a line 125 feet easterly of Avenue of the Americas;
  - West 29<sup>th</sup> Street, 7<sup>th</sup> Avenue Fashion Avenue, West 28<sup>th</sup> Street, and a line 100 feet westerly of 7<sup>th</sup> Avenue Fashion Avenue;
- changing from an M1-6 District to an M1-9A/R12 District property bounded by:
  - a. Inne midway between West 41<sup>st</sup> Street and West 40<sup>th</sup> Street, 7<sup>th</sup> Avenue Fashion Avenue, West 38<sup>th</sup> Street, Broadway, West 35<sup>th</sup> Street, 7<sup>th</sup> Avenue Fashion Avenue, a line midway between West 35<sup>th</sup> Street and West 34<sup>th</sup> Street, Eight Avenue, West 35<sup>th</sup> Street, a line 100 feet westerly of Eighth Avenue, West 39<sup>th</sup> Street, and Eighth Avenue;
  - a line midway between West 40<sup>th</sup> Street and West 39<sup>th</sup> Street, a line 200 feet westerly of Fifth Avenue, West 39<sup>th</sup> Street, a line 150 feet westerly of Fifth Avenue, West 35<sup>th</sup> Street, and a line 150 feet easterly of Avenue of the Americas; and

- West 31st Street, a line 125 feet westerly of Avenue of the Americas, West 29th Street, a line 100 feet westerly of 7th Avenue - Fashion Avenue, West 30th Street, and a line 225 feet easterly of 7th Avenue – Fashion Avenue;
- changing from an M1-6D District to an M1-8A/R12 District property bounded by West 29th Street, a line 100 feet westerly of 7th Avenue - Fashion Avenue, West 28th Street, and a line 100 feet easterly of Eighth Avenue;
- changing from an M1-6D District to an M1-9A/R12 District property bounded by West 30th Street, a line 100 feet westerly of 7th Avenue - Fashion Avenue, West 29th Street, and a line 100 feet easterly of Eighth Avenue;
- establishing a Special Hudson Yards District (HY) bounded by West 39th Street, a line 100 feet westerly of Eight Avenue, West 35th Street, and a line 100 feet easterly of Ninth Avenue; and
- establishing a Special Midtown South Mixed-Use District (MSMX) bounded by:
  - a line midway between West 41st Street and West 40th Street, 7th Avenue - Fashion Avenue, West 38th Street, Broadway, West 35th Street, 7th Avenue - Fashion Avenue, a line midway between West 35th Street and West 34th Street, Eighth Avenue, West 35th Street, a line 100 feet westerly of Eighth Avenue, West 39th Street, and Eighth Avenue;
  - a line midway between West 40th Street and West 39th Street, a line 200 feet westerly of Fifth Avenue, West 39th Street, a line 150 feet westerly of Fifth Avenue, West 35th Street, and a line 150 feet easterly of Avenue of the Americas;
  - West 31st Street, a line 125 feet westerly of Avenue of the Americas, a line midway between West 24<sup>th</sup> Street and West Twenty-Third Street, a line 100 feet easterly of Seventh Avenue, West 25<sup>th</sup> Street, Seventh Avenue, 7<sup>th</sup> Avenue Fashion Avenue, West 28th Street, a line 100 feet easterly of Eighth Avenue, West 30th Street, and a line 225 feet easterly of 7th Avenue - Fashion Avenue; and
  - West 31st Street, a line 100 feet westerly of Fifth Avenue, West 26th Street, a line 100 feet southwesterly of Broadway, West 25th Street, a line 275 feet westerly of Fifth Avenue, West Twenty-Third Street, a line 100 feet easterly of Avenue of the Americas, a line midway between West 24th Street and West Twenty-Third Street, a line 150 feet easterly of Avenue of the Americas, West 28th Street, and a line 125 feet easterly of Avenue of the Americas;

Borough of the Manhattan, Community Districts 4 and 5, as shown on a diagram (for illustrative purposes only) dated January 21, 2025, and subject to the conditions of CEQR Declaration E-830.