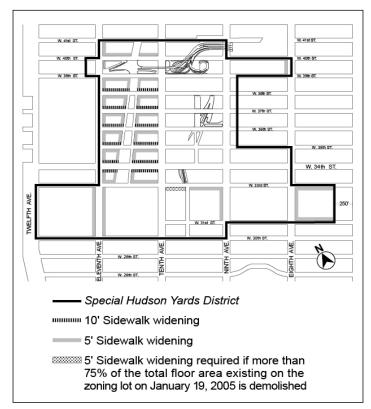

#### Central Business Districts

For the purposes of this Chapter, "Central Business Districts" shall refer to #Special Midtown District#, #Special Hudson Yards District#, #Special Lower Manhattan District#, #Special Downtown Brooklyn District#, #Special Long Island City Mixed Use District# or #Special-Garment Center District#. #Special Midtown South Mixed Use District#.