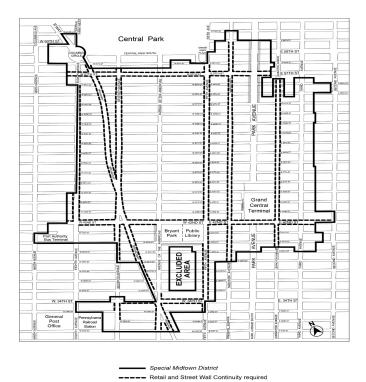

The Theater Subdistrict is bounded by West 57th Street, Avenue of the Americas, West 40th Street, Eighth Avenue, West 42nd Street, a line 150 feet west of Eighth Avenue, West 45th Street and Eighth Avenue.

The Theater Subdistrict Core is bounded by West 50th Street, a line 200 feet west of Avenue of the Americas, West 43rd Street and a line 100 feet east of Eighth Avenue.

The Eighth Avenue Corridor is bounded by West 56th Street, a line 100 feet east of Eighth Avenue, West 43rd Street, Eighth Avenue, West 42nd Street, a line 150 feet west of Eighth Avenue, West 45th Street and Eighth Avenue.

The west side of Eighth Avenue between 42nd and 45th Streets is also subject to the provisions of the Special Clinton District to the extent set forth in Article IX, Chapter 6, subject to Section 81-023 (Applicability of Special Clinton District regulations).

These boundaries are shown on Map 1 (Special Midtown District and Subdistricts) in Appendix A of this Chapter. The regulations of Sections 81-72 to 81-75, inclusive, supplement or modify the regulations of this Chapter applying generally to the #Special Midtown District# of which the Subdistrict is a part.