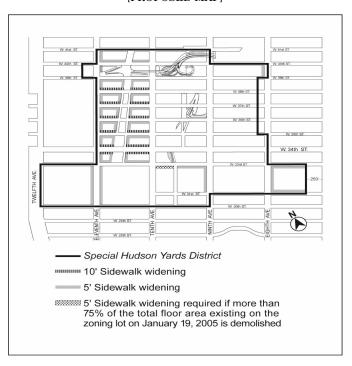

|
|                                         | 120'                      | 150'                      | 100%                                                                                  |

F Subdistrict F (See Appendix B, Map 5 for Mandatory Street Wall Requirements)

#### [PROPOSED MAP] 220 F Special Hudson Yards District Minimum Base Height Maximum Base Height Percentage of zoning lot street frontage that must be occupied by a street wall 85' 100% 60' 85' 60' None 60' 120' 50% 80' 90' 100% ..... 90' 120' 70% 70% 60' 150' 90' 120' 100% 90' 150' 100% 90' 70% 150' 90' 150' 35% 120' 150' 100% Subdistrict F (See Appendix B, Map 5 for Mandatory Street Wall Requirements)

Map 4 — Mandatory Sidewalk Widenings

#### [EXISTING MAP]



#### [PROPOSED MAP]



Map 5 — Transit Facilities

#### [EXISTING MAP]



#### [PROPOSED MAP]



Map 6 — Sites Where Special Parking Regulations Apply

[EXISTING MAP]



#### [PROPOSED MAP]



Chapter 6 Special Clinton District

96-10 PRESERVATION AREA

96-107 Harassment and cure

[REMOVING REFERENCE TO SPECIAL GARMENT CENTER DISTRICT]

\* \* \*

(d) Certification of Cure for Harassment

\* \*

- (3) No portion of the #low income housing# required under this Section shall qualify to:
  - (i) increase the #floor area ratio# pursuant to Section 96-21 (Special Regulations for 42nd Street Perimeter Area); Section 96-22 (Special Regulations for Eighth Avenue Perimeter Area); any #floor area ratio# increase provision of the #Special Garment Center District#, #Special Hudson Yards District#, #Special West Chelsea Dis