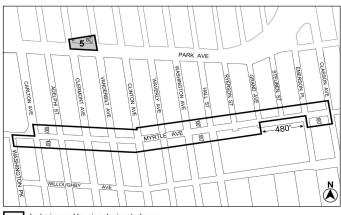

#### ARTICLE XII SPECIAL PURPOSE DISTRICTS

**Special Mixed Use District** 

Special Mixed Use Districts Specified
The #Special Mixed Use District# is mapped in the following areas:

#Special Mixed Use District# - 25 (10/27/22) Gowanus, Brooklyn

The #Special Mixed Use District# - 25 is established in Gowanus in Brooklyn as indicated on the #zoning maps#.

Special Mixed Use District# - 27 [date of adoption] <u>Wallabout, Brooklyn</u>

The #Special Mixed Use District# - 27 is established in Wallabout in Brooklyn as indicated on the #zoning maps#.

#### APPENDIX F

**Mandatory Inclusionary Housing Areas and former** Inclusionary Housing Designated Areas

**BROOKLYN** 

\*

**Brooklyn Community District 2** 

#### Map 1 – [date of adoption]

#### [EXISTING MAP]

Inclusionary Housing designated area

Mandatory Inclusionary Housing Program Area see Section 23-154(d)(3) Area 5 - 9/26/18 MIH Program Option 1 and Deep Affordability Option

#### Portion of Community District 2, Brooklyn

#### [PROPOSED MAP]

Former Inclusionary Housing designated area

Mandatory Inclusionary Housing area

Area 5 — 9/26/18 MIH Option 1 and Option 3 Area # — [date of adoption] MIH Option 1 and Option 2

Portion of Community District 2, Brooklyn