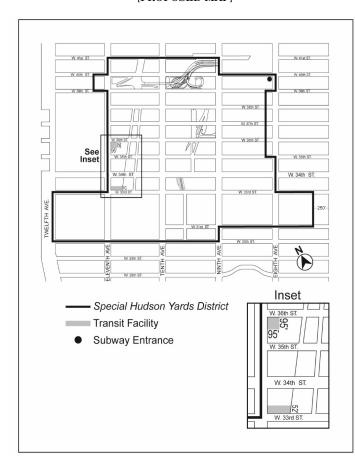

| 120'                      | 150'                      | 100%                                                                                  |

F Subdistrict F (See Appendix B, Map 5 for Mandatory Street Wall Requirements)

#### [PROPOSED MAP] 220 F Special Hudson Yards District Minimum Base Height Maximum Base Height Percentage of zoning lot street frontage that must be occupied by a street wall 85' 100% 60' 85' 60' None 60' 120' 50% 80' 90' 100% ..... 90' 120' 70% 70% 60' 150' 90' 120' 100% 90' 150' 100% 90' 70% 150' 90' 150' 35% 120' 150' 100% Subdistrict F (See Appendix B, Map 5 for Mandatory Street Wall Requirements)

Map 4 — Mandatory Sidewalk Widenings

#### [EXISTING MAP]



#### [PROPOSED MAP]



Map 5 — Transit Facilities

#### [EXISTING MAP]



#### [PROPOSED MAP]



Map 6 — Sites Where Special Parking Regulations Apply

[EXISTING MAP]



#### [PROPOSED MAP]



Chapter 6 Special Clinton District

96-10 PRESERVATION AREA

96-107 Harassment and cure

[REMOVING REFERENCE TO SPECIAL GARMENT CENTER DISTRICT]

\* \* \*

(d) Certification of Cure for Harassment

\* \*

- (3) No portion of the #low income housing# required under this Section shall qualify to:
  - (i) increase the #floor area ratio# pursuant to Section 96-21 (Special Regulations for 42nd Street Perimeter Area); Section 96-22 (Special Regulations for Eighth Avenue Perimeter Area); any #floor area ratio# increase provision of the #Special Garment Center District#, #Special Hudson Yards District#, #Special West Chelsea District#; or requirements pursuant to Section 27-10 (ADMINISTRATION OF AFFOR