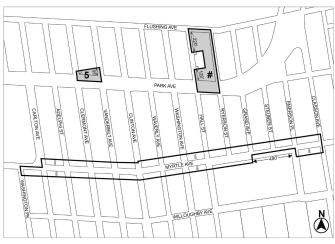

#### BOROUGH OF BROOKLYN Nos. 1 & 2 47 HALL STREET No. 1

CD 2 C 250050 ZMK IN THE MATTER OF an application submitted by RXR 9-47 Hall Street Owner LLC pursuant to Sections 197-c and 201 of the New York City Charter for an amendment of the Zoning Map, Section No. 12d:

changing from an M1-2 District to an M1-5 District property bounded by a line perpendicular to the easterly street line of Hall Street distant 220 feet southerly (as measured along the street

- line) from the point of intersection of the easterly street line of Hall Street and the southerly street line of Flushing Avenue, a line midway between Hall Street and Ryerson Street, a line perpendicular to the easterly street line of Hall Street distant 120 feet northerly (as measured along the street line) from the point of intersection of the easterly street line of Hall Street and the northerly street line of Park Avenue, and Hall Street;
- changing from an M1-2 District to an M1-6A/R8 District property bounded by Flushing Avenue, Ryerson Street, Park Avenue (southerly portion), Hall Street, a line perpendicular to the easterly street line of Hall Street distant 120 feet northerly (as measured along the street line) from the point of intersection of the easterly street line of Hall Street and the northerly street line of Park Avenue, a line midway between Hall Street and Ryerson Street, a line perpendicular to the easterly street line of Hall Street distant 220 feet southerly (as measured along the street line) from the point of intersection of the easterly street line of Hall Street and the southerly street line of Flushing Avenue, and Hall Street; and
- establishing a Special Mixed Use District (MX-27) bounded by Flushing Avenue, Ryerson Street, Park Avenue (southerly portion), Hall Street, a line perpendicular to the easterly street line of Hall Street distant 120 feet northerly (as measured along the street line) from the point of intersection of the easterly street line of Hall Street and the northerly street line of Park Avenue, a line midway between Hall Street and Ryerson Street, a line perpendicular to the easterly street line of Hall Street distant 220 feet southerly (as measured along the street line) from the point of intersection of the easterly street line of Hall Street and the southerly street line of Flushing Avenue, and Hall Street;

as shown on a diagram (for illustrative purposes only) dated January 21, 2025, and subject to the conditions of CEQR Declaration E-831.

No. 2

CD 2 N 250051 ZRK

IN THE MATTER OF an application submitted by RXR 9-47 Hall Street Owner LLC, pursuant to Section 201 of the New York City Charter, for an amendment of the Zoning Resolution of the City of New York to amend Article XII, Chapter 3 (Special Mixed Use District) for the purpose of establishing a new Special Mixed Use District and amending APPENDIX F, for the purpose of establishing a Mandatory Inclusionary Housing area.

#### ARTICLE XII SPECIAL PURPOSE DISTRICTS

**Special Mixed Use District** 

Special Mixed Use Districts Specified
The #Special Mixed Use District# is mapped in the following areas:

#Special Mixed Use District# - 25 (10/27/22) Gowanus, Brooklyn

The #Special Mixed Use District# - 25 is established in Gowanus in Brooklyn as indicated on the #zoning maps#.

Special Mixed Use District# - 27 [date of adoption] <u>Wallabout, Brooklyn</u>

The #Special Mixed Use District# - 27 is established in Wallabout in Brooklyn as indicated on the #zoning maps#.