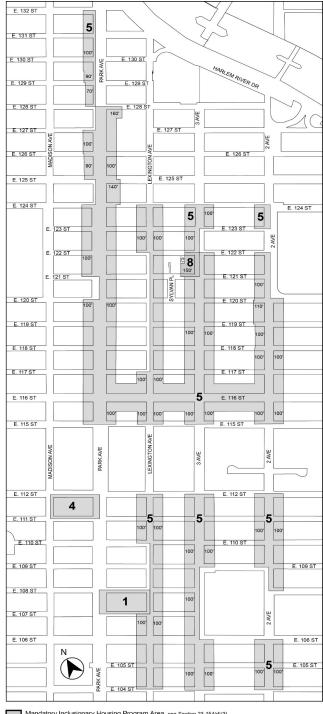

### **BOROUGH OF MANHATTAN** Nos. 3 through 6

CARMEN VILLEGAS APARTMENTS - SENIOR HOUSING No. 3

CD 11  $$\rm N\,250147\,ZRM$  IN THE MATTER OF an application submitted by NYC Department of Housing Preservation and Development, Ascendant Neighborhood Development, Urban Builders Collaborative and Xylem Projects, pursuant to Section 201 of the New York City Charter, for an amendment of the Zoning Resolution of the City of New York, modifying APPENDIX F for the purpose of establishing a Mandatory Inclusionary Housing area.

#### APPENDIX F

**Mandatory Inclusionary Housing Areas and former Inclusionary Housing Designated Areas** 

#### **MANHATTAN**

#### **Manhattan Community District 11**

#### Map 5 - [date of adoption]

#### [EXISTING MAP]

Mandatory Inclusionary Housing Program Area see Section 23-154(d)(3)

Area 1 – 11/29/16 MIH Program Option 1 and Deep Affordability Option Area 5 – 11/30/17 MIH Program Option 1 and Deep Affordability Option Area 5 – 11/30/17 MIH Program Option 1 and Deep Affordability Option Area 8 – 12/8/24 MIH Program Option 1 and Deep Affordability Option Area 8 – 2/8/24 MIH Program Option 1 and Deep Affordability Option

#### [PROPOSED MAP]

■ Mandatory Inclusionary Housing area

Area 1 - 11/29/16 MIH Program Option 1

Area 4 - 11/30/17 MIH Program Option 1 and Option 3

Area 5 – 11/30/17 MIH Program Option 1 and Option 3

Area 8 - 2/8/24 MIH Program Option 1 and Option 3

Area # - [date of adoption] MIH Program Option 1 and Option 2

Portion of Community District 11, Manhattan