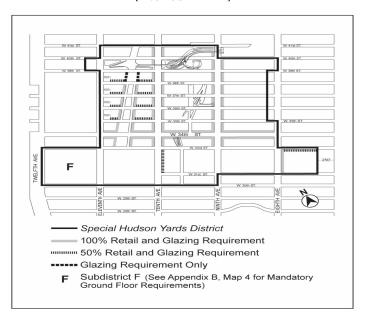

#### Central Business Districts

For the purposes of this Chapter, "Central Business Districts" shall refer to #Special Midtown District#, #Special Hudson Yards District#, #Special Lower Manhattan District#, #Special Downtown Brooklyn District#, #Special Long Island City Mixed Use District# or #Special-Garment Center District#. #Special Midtown South Mixed Use District#.