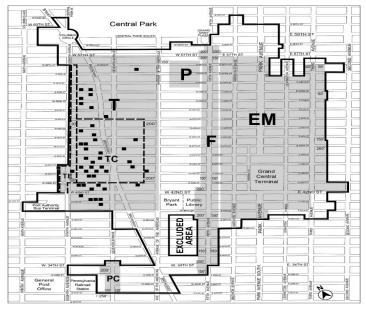

The Theater Subdistrict is bounded by West 57th Street, Avenue of the Americas, West 40th Street, Eighth Avenue, West 42nd Street, a line 150 feet west of Eighth Avenue, West 45th Street and Eighth Avenue.

The Theater Subdistrict Core is bounded by West 50th Street, a line 200 feet west of Avenue of the Americas, West 43rd Street and a line 100 feet east of Eighth Avenue.

The Eighth Avenue Corridor is bounded by West 56th Street, a line 100 feet east of Eighth Avenue, West 43rd Street, Eighth Avenue, West 42nd Street, a line 150 feet west of Eighth Avenue, West 45th Street and Eighth Avenue.

The west side of Eighth Avenue between 42nd and 45th Streets is also subject to the provisions of the Special Clinton District to the extent set forth in Article IX, Chapter 6, subject to Section 81-023 (Applicability of Special Clinton District regulations).

These boundaries are shown on Map 1 (Special Midtown District and Subdistricts) in Appendix A of this Chapter. The regulations of Sections 81-72 to 81-75, inclusive, supplement or modify the regulations of this Chapter applying generally to the #Special Midtown District# of which the Subdistrict is a part.