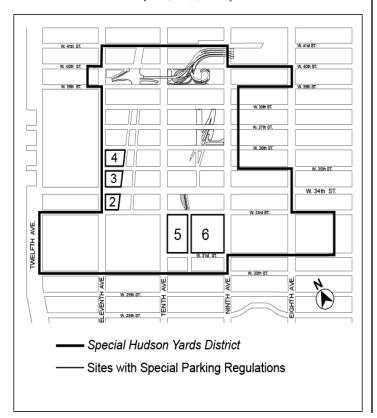

|

F Subdistrict F (See Appendix B, Map 5 for Mandatory Street Wall Requirements)

#### [PROPOSED MAP] 220 F Special Hudson Yards District Minimum Base Height Maximum Base Height Percentage of zoning lot street frontage that must be occupied by a street wall 85' 100% 60' 85' 60' None 60' 120' 50% 80' 90' 100% ..... 90' 120' 70% 70% 60' 150' 90' 120' 100% 90' 150' 100% 90' 70% 150' 90' 150' 35% 120' 150' 100% Subdistrict F (See Appendix B, Map 5 for Mandatory Street Wall Requirements)

Map 4 — Mandatory Sidewalk Widenings

#### [EXISTING MAP]



#### [PROPOSED MAP]



Map 5 — Transit Facilities

#### [EXISTING MAP]



#### [PROPOSED MAP]



Map 6 — Sites Where Special Parking Regulations Apply

[EXISTING MAP]



#### [PROPOSED MAP]



Chapter 6 Special Clinton District

96-10 PRESERVATION AREA

96-107 Harassment and cure

[REMOVING REFERENCE TO SPECIAL GARMENT CENTER DISTRICT]

\* \* \*

(d) Certification of Cure for Harassment

\* \*

- (3) No portion of the #low income housing# required under this Section shall qualify to:
  - (i) increase the #floor area ratio# pursuant to Section 96-21 (Special Regulations for 42nd Street Perimeter Area); Section 96-22 (Special Regulations for Eighth Avenue Perimeter Area); any #floor area ratio# increase provision of the #Special Garment Center District#, #Special Hudson Yards District#, #Special West Chelsea District#; or requirements pursuant to Section 27-10 (ADMINISTRATION OF AFFORDABLE HOUSING); or
  - (ii) satisfy an eligibility requirement of any rea