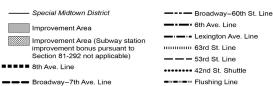

#### Central Business Districts

For the purposes of this Chapter, "Central Business Districts" shall refer to #Special Midtown District#, #Special Hudson Yards District#, #Special Lower Manhattan District#, #Special Downtown Brooklyn District#, #Special Long Island City Mixed Use District# or #Special-Garment Center District#. #Special Midtown South Mixed Use District#.

#### ARTICLE VIII SPECIAL PURPOSE DISTRICTS

Chapter 1 Special Midtown District

81-20 BULK REGULATIONS

81-21

Floor Area Ratio Regulations

81-211 Maximum floor area ratio for non-residential or mixed buildings

#### 81-71 General Provisions

[REVISE BOUNDARIES OF SPECIAL MIDTOWN DISTRICT TO EXCLUDE MSX]

The regulations of Sections 81-72 to 81-75, inclusive, relating to Special Regulations for the Theater Subdistrict, are applicable only in the Theater Subdistrict, of which the Theater Subdistrict Core and the Eighth Avenue Corridor are parts, except that any listed theater designated in Section 81-742, or portion thereof, located outside of the Theater Subdistrict shall be deemed to be a "granting site" pursuant to Section 81-744 (Transfer of development rights from listed theaters).

The Theater Subdistrict is bounded by West 57th Street, Avenue of the Americas, West 40th Street, Eighth Avenue, West 42nd Street, a line 150 feet west of Eighth Avenue, West 45th Street and Eighth Avenue.

The Theater Subdistrict Core is bounded by West 50th Street, a line 200 feet west of Avenue of the Americas, West 43rd Street and a line 100 feet east of Eighth Avenue.

The Eighth Avenue Corridor is bounded by West 56th Street, a line 100 feet east of Eighth Avenue, West 43rd Street, Eighth Avenue, West 42nd Street, a line 150 feet west of Eighth Avenue, West 45th Street and Eighth Avenue.

The west side of Eighth Avenue between 42nd and 45th Streets is also subject to the provisions of the Special Clinton District to the extent set forth in Article IX, Chapter 6, subject to Section 81-023 (Applicability of Special Clinton District regulations).

These boundaries are shown on Map 1 (Special Midtown District and Subdistricts) in Appendix A of this Chapter. The regulations of Sections 81-72 to 81-75, inclusive, supplement or modify the regulations of this Chapter applying generally to the #Special Midtown District# of which the Subdistrict is a part.