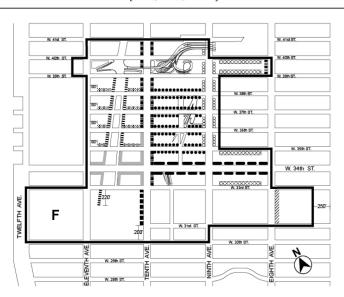

#### Central Business Districts

For the purposes of this Chapter, "Central Business Districts" shall refer to #Special Midtown District#, #Special Hudson Yards District#, #Special Lower Manhattan District#, #Special Downtown Brooklyn District#, #Special Long Island City Mixed Use District# or #Special-Garment Center District#. #Special Midtown South Mixed Use District#.