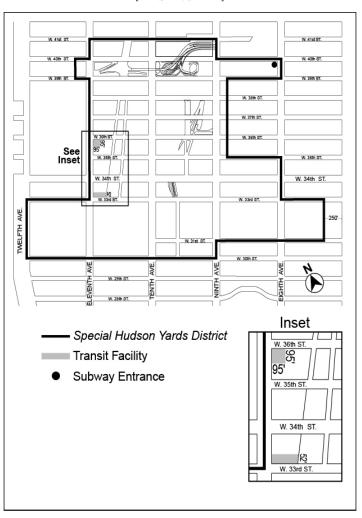

| 120'                      | 150'                      | 100%                                                                                  |

F Subdistrict F (See Appendix B, Map 5 for Mandatory Street Wall Requirements)

#### [PROPOSED MAP] 220 F Special Hudson Yards District Minimum Base Height Maximum Base Height Percentage of zoning lot street frontage that must be occupied by a street wall 85' 100% 60' 85' 60' None 60' 120' 50% 80' 90' 100% ..... 90' 120' 70% 70% 60' 150' 90' 120' 100% 90' 150' 100% 90' 70% 150' 90' 150' 35% 120' 150' 100% Subdistrict F (See Appendix B, Map 5 for Mandatory Street Wall Requirements)

Map 4 — Mandatory Sidewalk Widenings

#### [EXISTING MAP]



#### [PROPOSED MAP]



Map 5 — Transit Facilities

#### [EXISTING MAP]



#### [PROPOSED MAP]



Map 6 — Sites Where Special Parking Regulations Apply

[EXISTING MAP]



#### [PROPOSED MAP]



Chapter 6 Special Clinton District

96-10 PRESERVATION AREA

96-107 Harassment and cure

[REMOVING REFERENCE TO SPECIAL GARMENT CENTER DISTRICT]

\* \* \*

(d) Certification of Cure for Harassment

\* \*

- (3) No portion of the #low income housing# required under this Section shall qualify to:
  - (i) increase the #floor area ratio# pursuant to Section 96-21 (Special Regulations for 42nd Street Perimeter Area); Section 96-22 (Special Regulations for Eighth Avenue Perimeter Area); any #floor area ratio# increase provision of the #Special Garment Center District#, #Special Hudson Yards District#, #Special West Chelsea District#; or requirements pursuant to Section 27-10 (