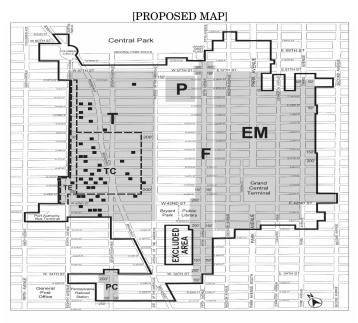

The Theater Subdistrict is bounded by West 57th Street, Avenue of the Americas, West 40th Street, Eighth Avenue, West 42nd Street, a line 150 feet west of Eighth Avenue, West 45th Street and Eighth Avenue.

The Theater Subdistrict Core is bounded by West 50th Street, a line 200 feet west of Avenue of the Americas, West 43rd Street and a line 100 feet east of Eighth Avenue.

The Eighth Avenue Corridor is bounded by West 56th Street, a line 100 feet east of Eighth Avenue, West 43rd Street, Eighth Avenue, West 42nd Street, a line 150 feet west of Eighth Avenue, West 45th Street and Eighth Avenue.

The west side of Eighth Avenue between 42nd and 45th Streets is also subject to the provisions of the Special Clinton District to the extent set forth in Article IX, Chapter 6, subject to Section 81-023 (Applicability of Special Clinton District regulations).

These boundaries are shown on Map 1 (Special Midtown District and Subdistricts) in Appendix A of this Chapter. The regulations of Sections 81-72 to 81-75, inclusive, supplement or modify the regulations of this Chapter applying generally to the #Special Midtown District# of which the Subdistrict is a part.