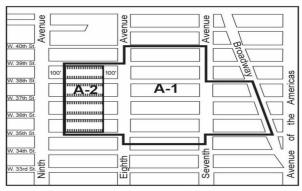

For #zoning lots# in M1-6 Districts that are both within 100 feet of the western #street line# of Seventh Avenue and between West 28th and West 30th Streets in the Borough of Manhattan, the following #street wall# regulations shall apply to #street# frontages not occupied by a #public plaza#. The #street wall# of a #building# shall be located on the #street line# and extend along the entire #street# frontage of the #zoning lot# up to a minimum height of 125 feet or the height of the #building#, whichever is less, and a maximum height of 150 feet. Above a height of 150 feet, no portion of a #building# may penetrate a #sky exposure plane# except for towers, pursuant to Section 43-45. The #sky exposure plane# shall begin at a height of 150 feet above the #street line# and rise over the #zoning lot# at a slope of 5.6 feet of vertical distance for each foot of horizontal distance on a #wide street#, and at a slope of 2.7 feet of vertical distance for each foot of horizontal distance on a #narrow street#. The provisions of Section 43-44 shall not apply. On the ground floor, recesses shall be permitted where required to provide access to the #building#, provided such recesses do not exceed three feet in depth as measured from the #street line#. Abovethe level of the second #story#, up to 30 percent of the #aggregate width of street walls# may be recessed beyond the #street line#. However, no recesses shall be permitted within 20 feet of an adjacent #building# and within 30 feet of the intersection of two #street lines#.