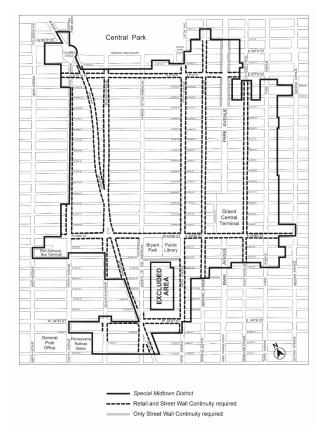

The Theater Subdistrict is bounded by West 57th Street, Avenue of the Americas, West 40th Street, Eighth Avenue, West 42nd Street, a line 150 feet west of Eighth Avenue, West 45th Street and Eighth Avenue.

The Theater Subdistrict Core is bounded by West 50th Street, a line 200 feet west of Avenue of the Americas, West 43rd Street and a line 100 feet east of Eighth Avenue.

The Eighth Avenue Corridor is bounded by West 56th Street, a line 100 feet east of Eighth Avenue, West 43rd Street, Eighth Avenue, West 42nd Street, a line 150 feet west of Eighth Avenue, West 45th Street and Eighth Avenue.

The west side of Eighth Avenue between 42nd and 45th Streets is also subject to the provisions of the Special Clinton District to the extent set forth in Article IX, Chapter 6, subject to Section 81-023 (Applicability of Special Clinton District regulations).

These boundaries are shown on Map 1 (Special Midtown District and Subdistricts) in Appendix A of this Chapter. The regulations of Sections 81-72 to 81-75, inclusive, supplement or modify the regulations of this Chapter applying generally to the #Special Midtown District# of which the Subdistrict is a part.