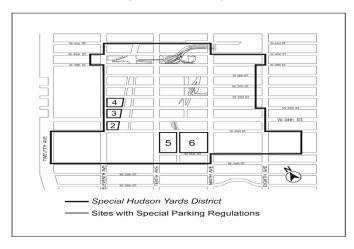

#### Central Business Districts

For the purposes of this Chapter, "Central Business Districts" shall refer to #Special Midtown District#, #Special Hudson Yards District#, #Special Lower Manhattan District#, #Special Downtown Brooklyn District#, #Special Long Island City Mixed Use District# or #Special-Garment Center District#. #Special Midtown South Mixed Use District#.