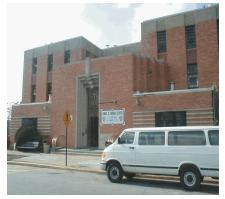

Print Date: 14-Oct-2022 DEPT. OF CITYWIDE ADMIN. SERV. - FY 2023

Asset Name : 100 GOLD STREET OFFICE BUILDING Address : 100 GOLD STREET @ FRANKFORT ST

Borough : MANHATTAN Agency's Number : N/A

Area Sq Ft : 731,670 Project Type : REAL PROPERTY

Date of Survey : 14-Feb-2019 Landmark Status : NONE

Areas Surveyed : Basement, Roof, Floors 1,7,10,Ph

Block : 94 Lot : 25 BIN : 1001289

| CAPITAL               | FY 2024 - 2027 | FY 2028 - 2033 |
|-----------------------|----------------|----------------|
| Exterior Architecture | \$1,370,600    | \$2,243,200    |
| Interior Architecture | \$418,500      | \$1,981,700    |
| Electrical            | \$92,500       | \$11,603,000   |
| Mechanical            | \$425,100      | \$46,345,600   |
| Total                 | \$2,306,600    | \$62,173,600   |
| Importance Code A     | \$1,370,600    | \$2,803,400    |
| Importance Code B     | \$936,000      | \$58,640,200   |
| Importance Code C     |                | \$730,000      |
| Total                 | \$2,306,600    | \$62,173,600   |