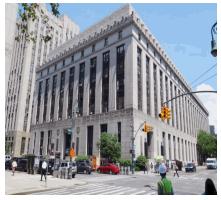

Print Date: 14-Oct-2022 DEPT. OF CITYWIDE ADMIN. SERV. - FY 2023

Asset Name : 100 GOLD STREET OFFICE BUILDING Address : 100 GOLD STREET @ FRANKFORT ST

Borough : MANHATTAN Agency's Number : N/A

Area Sq Ft : 731,670 Project Type : REAL PROPERTY

Date of Survey : 14-Feb-2019 Landmark Status : NONE

Areas Surveyed : Basement, Roof, Floors 1,7,10,Ph

Block : 94 Lot : 25 BIN : 1001289

| CAPITAL               | FY 2024 - 2027 | FY 2028 - 2033 |
|-----------------------|----------------|----------------|
| Exterior Architecture | \$1,370,600    | \$2,243,200    |
| Interior Architecture | \$418,500      | \$1,981,700    |
| Electrical            | \$92,500       | \$11,603,000   |
| Mechanical            | \$425,100      | \$46,345,600   |
| Total                 | \$2,306,600    | \$62,173,600   |
| Importance Code A     | \$1,370,600    | \$2,803,400    |
| Importance Code B     | \$936,000      | \$58,640,200   |
| Importance Code C     |                | \$730,000      |
| Total                 | \$2,306,600    | \$62,173,600   |