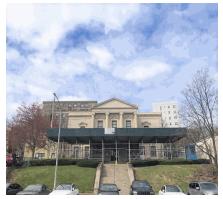

Print Date: 14-Oct-2022 DEPT. OF CITYWIDE ADMIN. SERV. - FY 2023

Asset Name : 100 GOLD STREET OFFICE BUILDING Address : 100 GOLD STREET @ FRANKFORT ST

Borough : MANHATTAN Agency's Number : N/A

Area Sq Ft : 731,670 Project Type : REAL PROPERTY

Date of Survey : 14-Feb-2019 Landmark Status : NONE

Areas Surveyed : Basement, Roof, Floors 1,7,10,Ph

Block : 94 Lot : 25 BIN : 1001289

| CAPITAL               | FY 2024 - 2027 | FY 2028 - 2033 |
|-----------------------|----------------|----------------|
| Exterior Architecture | \$1,370,600    | \$2,243,200    |
| Interior Architecture | \$418,500      | \$1,981,700    |
| Electrical            | \$92,500       | \$11,603,000   |
| Mechanical            | \$425,100      | \$46,345,600   |
| Total                 | \$2,306,600    | \$62,173,600   |
| Importance Code A     | \$1,370,600    | \$2,803,400    |
| Importance Code B     | \$936,000      | \$58,640,200   |
| Importance Code C     |                | \$730,000      |
| Total                 | \$2,306,600    | \$62,173,600   |