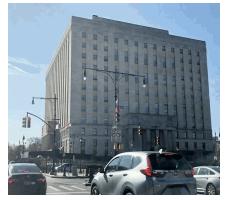

Print Date: 14-Oct-2022 DEPT. OF CITYWIDE ADMIN. SERV. - FY 2023

Asset Name : 100 GOLD STREET OFFICE BUILDING Address : 100 GOLD STREET @ FRANKFORT ST

Borough : MANHATTAN Agency's Number : N/A

Area Sq Ft : 731,670 Project Type : REAL PROPERTY

Date of Survey : 14-Feb-2019 Landmark Status : NONE

Areas Surveyed : Basement, Roof, Floors 1,7,10,Ph

Block : 94 Lot : 25 BIN : 1001289

| CAPITAL               | FY 2024 - 2027 | FY 2028 - 2033 |
|-----------------------|----------------|----------------|
| Exterior Architecture | \$1,370,600    | \$2,243,200    |
| Interior Architecture | \$418,500      | \$1,981,700    |
| Electrical            | \$92,500       | \$11,603,000   |
| Mechanical            | \$425,100      | \$46,345,600   |
| Total                 | \$2,306,600    | \$62,173,600   |
| Importance Code A     | \$1,370,600    | \$2,803,400    |
| Importance Code B     | \$936,000      | \$58,640,200   |
| Importance Code C     |                | \$730,000      |
| Total                 | \$2,306,600    | \$62,173,600   |