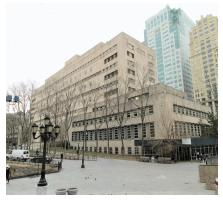

Print Date: 14-Oct-2022 DEPT. OF CITYWIDE ADMIN. SERV. - FY 2023

Asset Name : 100 GOLD STREET OFFICE BUILDING Address : 100 GOLD STREET @ FRANKFORT ST

Borough : MANHATTAN Agency's Number : N/A

Area Sq Ft : 731,670 Project Type : REAL PROPERTY

Date of Survey : 14-Feb-2019 Landmark Status : NONE

Areas Surveyed : Basement, Roof, Floors 1,7,10,Ph

Block : 94 Lot : 25 BIN : 1001289

| CAPITAL               | FY 2024 - 2027 | FY 2028 - 2033 |
|-----------------------|----------------|----------------|
| Exterior Architecture | \$1,370,600    | \$2,243,200    |
| Interior Architecture | \$418,500      | \$1,981,700    |
| Electrical            | \$92,500       | \$11,603,000   |
| Mechanical            | \$425,100      | \$46,345,600   |
| Total                 | \$2,306,600    | \$62,173,600   |
| Importance Code A     | \$1,370,600    | \$2,803,400    |
| Importance Code B     | \$936,000      | \$58,640,200   |
| Importance Code C     |                | \$730,000      |
| Total                 | \$2,306,600    | \$62,173,600   |