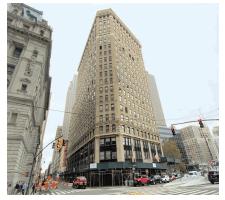

Print Date: 14-Oct-2022 DEPT. OF CITYWIDE ADMIN. SERV. - FY 2023

Asset Name : 100 GOLD STREET OFFICE BUILDING Address : 100 GOLD STREET @ FRANKFORT ST

Borough : MANHATTAN Agency's Number : N/A

Area Sq Ft : 731,670 Project Type : REAL PROPERTY

Date of Survey : 14-Feb-2019 Landmark Status : NONE

Areas Surveyed : Basement, Roof, Floors 1,7,10,Ph

Block : 94 Lot : 25 BIN : 1001289

| CAPITAL               | FY 2024 - 2027 | FY 2028 - 2033 |
|-----------------------|----------------|----------------|
| Exterior Architecture | \$1,370,600    | \$2,243,200    |
| Interior Architecture | \$418,500      | \$1,981,700    |
| Electrical            | \$92,500       | \$11,603,000   |
| Mechanical            | \$425,100      | \$46,345,600   |
| Total                 | \$2,306,600    | \$62,173,600   |
| Importance Code A     | \$1,370,600    | \$2,803,400    |
| Importance Code B     | \$936,000      | \$58,640,200   |
| Importance Code C     |                | \$730,000      |
| Total                 | \$2,306,600    | \$62,173,600   |