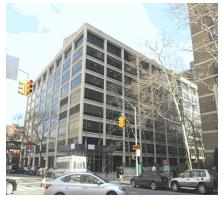

Print Date: 14-Oct-2022 DEPT. OF CITYWIDE ADMIN. SERV. - FY 2023

Asset Name : 100 GOLD STREET OFFICE BUILDING Address : 100 GOLD STREET @ FRANKFORT ST

Borough : MANHATTAN Agency's Number : N/A

Area Sq Ft : 731,670 Project Type : REAL PROPERTY

Date of Survey : 14-Feb-2019 Landmark Status : NONE

Areas Surveyed : Basement, Roof, Floors 1,7,10,Ph

Block : 94 Lot : 25 BIN : 1001289

| CAPITAL               | FY 2024 - 2027 | FY 2028 - 2033 |
|-----------------------|----------------|----------------|
| Exterior Architecture | \$1,370,600    | \$2,243,200    |
| Interior Architecture | \$418,500      | \$1,981,700    |
| Electrical            | \$92,500       | \$11,603,000   |
| Mechanical            | \$425,100      | \$46,345,600   |
| Total                 | \$2,306,600    | \$62,173,600   |
| Importance Code A     | \$1,370,600    | \$2,803,400    |
| Importance Code B     | \$936,000      | \$58,640,200   |
| Importance Code C     |                | \$730,000      |
| Total                 | \$2,306,600    | \$62,173,600   |