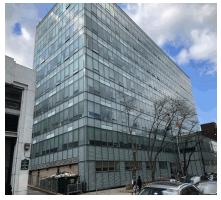

Print Date: 14-Oct-2022 DEPT. OF CITYWIDE ADMIN. SERV. - FY 2023

Asset Name : 100 GOLD STREET OFFICE BUILDING Address : 100 GOLD STREET @ FRANKFORT ST

Borough : MANHATTAN Agency's Number : N/A

Area Sq Ft : 731,670 Project Type : REAL PROPERTY

Date of Survey : 14-Feb-2019 Landmark Status : NONE

Areas Surveyed : Basement, Roof, Floors 1,7,10,Ph

Block : 94 Lot : 25 BIN : 1001289

| CAPITAL               | FY 2024 - 2027 | FY 2028 - 2033 |
|-----------------------|----------------|----------------|
| Exterior Architecture | \$1,370,600    | \$2,243,200    |
| Interior Architecture | \$418,500      | \$1,981,700    |
| Electrical            | \$92,500       | \$11,603,000   |
| Mechanical            | \$425,100      | \$46,345,600   |
| Total                 | \$2,306,600    | \$62,173,600   |
| Importance Code A     | \$1,370,600    | \$2,803,400    |
| Importance Code B     | \$936,000      | \$58,640,200   |
| Importance Code C     |                | \$730,000      |
| Total                 | \$2,306,600    | \$62,173,600   |