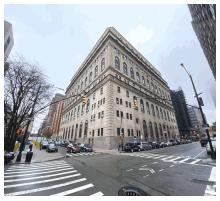

Print Date: 14-Oct-2022 DEPT. OF CITYWIDE ADMIN. SERV. - FY 2023

Asset Name : 100 GOLD STREET OFFICE BUILDING Address : 100 GOLD STREET @ FRANKFORT ST

Borough : MANHATTAN Agency's Number : N/A

Area Sq Ft : 731,670 Project Type : REAL PROPERTY

Date of Survey : 14-Feb-2019 Landmark Status : NONE

Areas Surveyed : Basement, Roof, Floors 1,7,10,Ph

Block : 94 Lot : 25 BIN : 1001289

| CAPITAL               | FY 2024 - 2027 | FY 2028 - 2033 |
|-----------------------|----------------|----------------|
| Exterior Architecture | \$1,370,600    | \$2,243,200    |
| Interior Architecture | \$418,500      | \$1,981,700    |
| Electrical            | \$92,500       | \$11,603,000   |
| Mechanical            | \$425,100      | \$46,345,600   |
| Total                 | \$2,306,600    | \$62,173,600   |
| Importance Code A     | \$1,370,600    | \$2,803,400    |
| Importance Code B     | \$936,000      | \$58,640,200   |
| Importance Code C     |                | \$730,000      |
| Total                 | \$2,306,600    | \$62,173,600   |