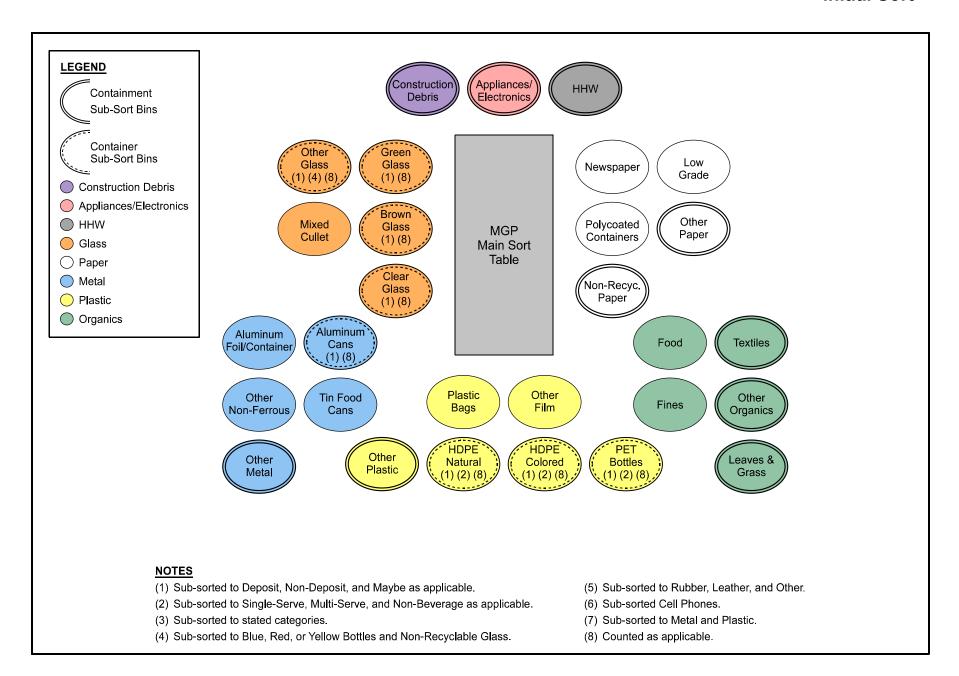

### Sub-Sort Table 1: Appliances/Electronics, Construction Debris, Other Plastic, Other Metal, HHW

### Sub-Sort Table 1: Non-Recyclable Paper, Other Paper, Textiles, Other Organics, Leaves & Grass

### **Sub-Sort Table 2: Recyclable Plastic, Glass and Aluminum Containers**