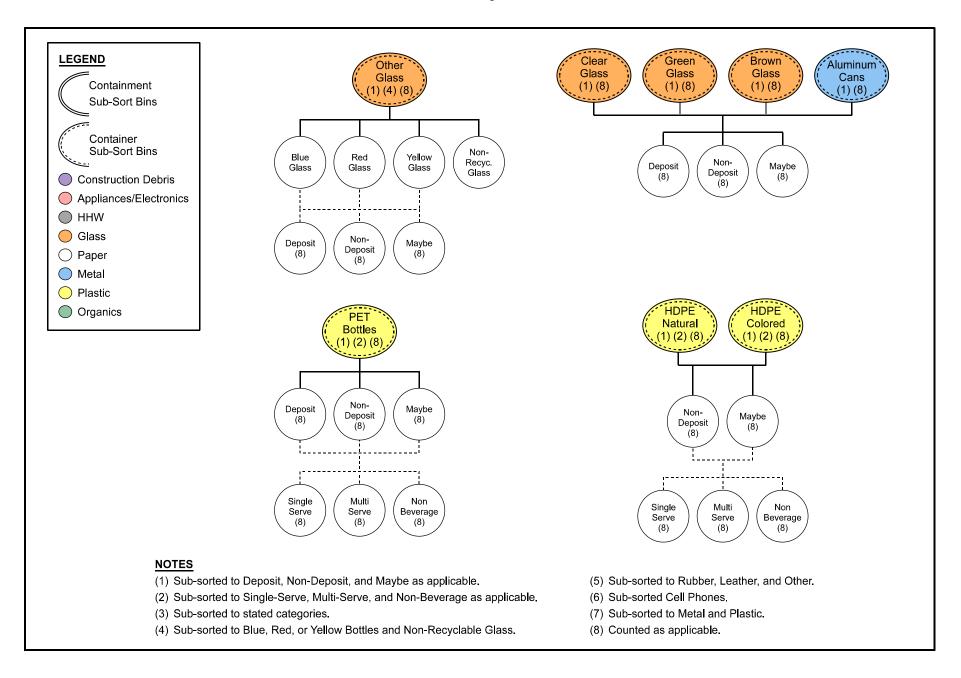

# Appendix M MGP Sorting Procedure



### Sub-Sort Table 1: Appliances/Electronics, Construction Debris, Other Plastic, Other Metal, HHW



### Sub-Sort Table 1: Non-Recyclable Paper, Other Paper, Textiles, Other Organics, Leaves & Grass



### **Sub-Sort Table 2: Recyclable Plastic, Glass and Aluminum Containers**



### Appendix N Refuse Sort Data Form

### **NYC Waste Characterization Study**

Sample # <u>2 - 25CW-143</u> Date Sorted: <u>5/17/04</u> Crew Chief: Rory

|            |          |                                           |                           |                        | Moisture/             |
|------------|----------|-------------------------------------------|---------------------------|------------------------|-----------------------|
|            |          | Motorial Catagorias                       | Waight(a) (Cir            | calo not if waight)    | Contamination<br>Test |
| Danas      |          | Material Categories                       | <u> </u>                  | cle net if weight)     | rest                  |
| Paper      |          | NEWSPAPER