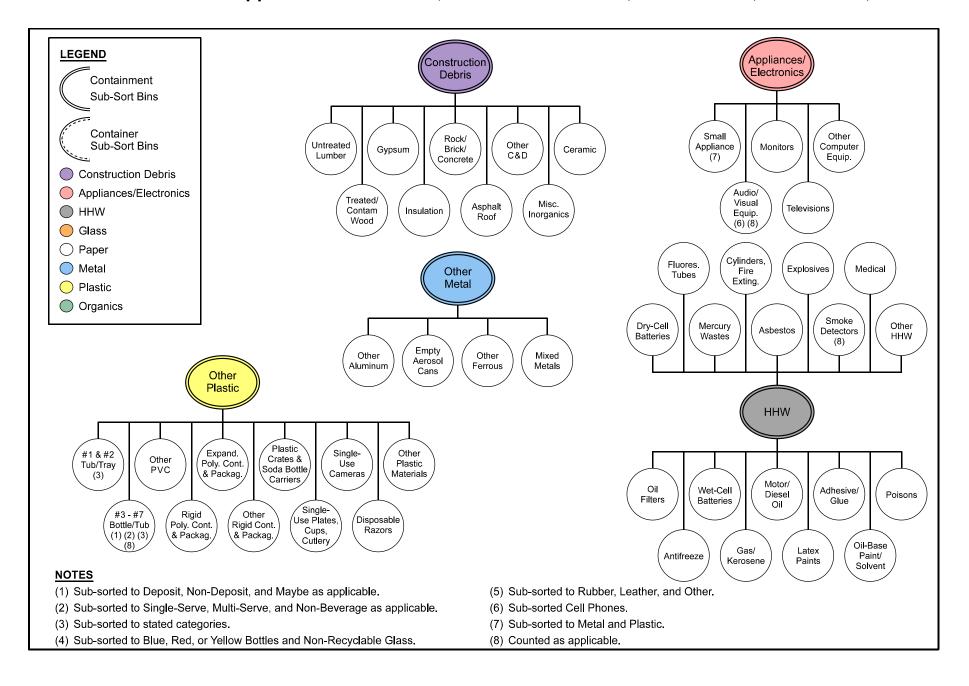

### Sub-Sort Table 1: Appliances/Electronics, Construction Debris, Other Plastic, Other Metal, HHW