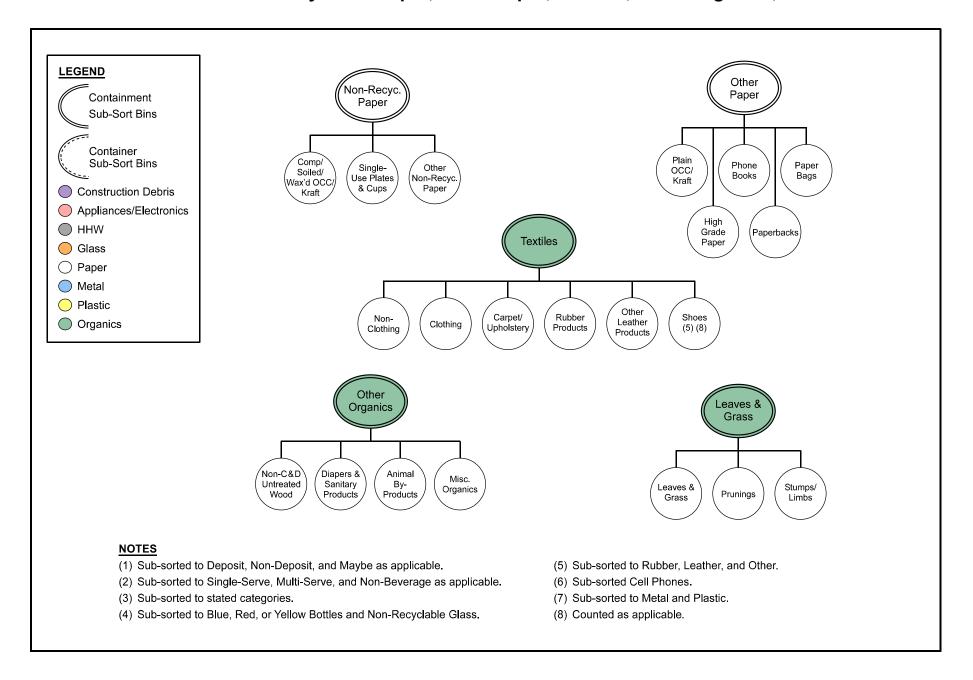

### Sub-Sort Table 1: Non-Recyclable Paper, Other Paper, Textiles, Other Organics, Leaves & Grass