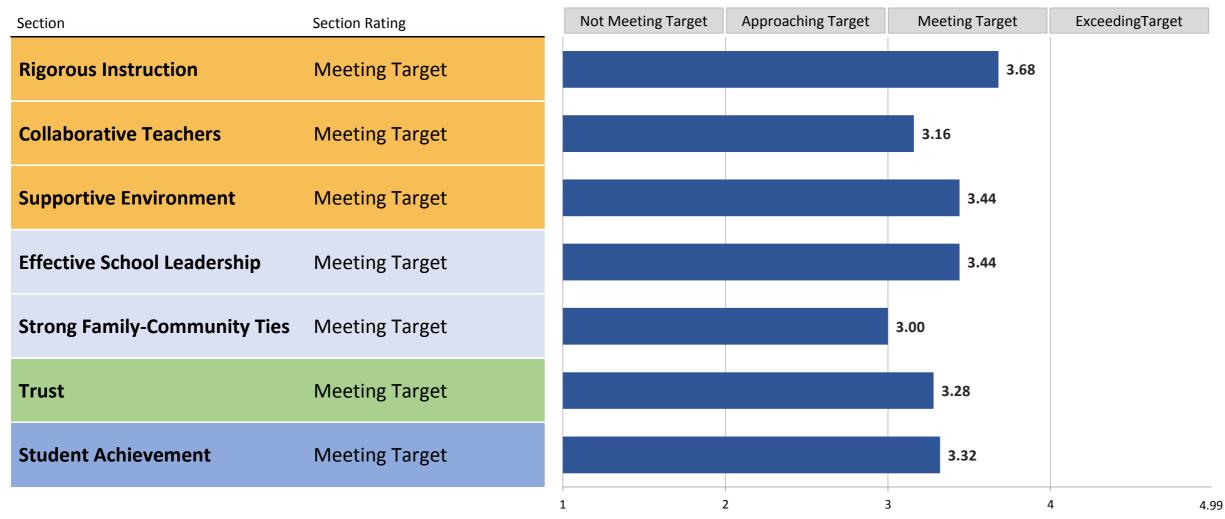

#### **Framework for Great Schools**

The Framework consists of six elements—Rigorous Instruction, Collaborative Teachers, Supportive Environment, Effective School Leadership, Strong Family-Community Ties, and Trust—that drive Student Achievement. The School Quality Guide shares ratings and data on each of the Framework elements, based on information from Quality Reviews, the NYC School Survey, student attendance, and movement of students with disabilities to less restrictive environments. The School Quality Guide also shares ratings and data on Student Achievement based on a variety of quantitative measures of student growth and performance.

**Section scores** are on a scale from 1.00 - 4.99. The first digit corresponds to the section rating, and the additional digits show how close the school was to the next rating level.

### 2014-15 School Quality Reports

Framework Elements Scoring Appendix

23K518

Kappa V

|                                                                           | Metric Value   | Metric Score | Weight Pct |
|---------------------------------------------------------------------------|----------------|--------------|------------|
| orous Instruction                                                         |                |              |            |
| Quality Review 1.1                                                        | Proficient     | 3.40         | 22%        |
| Quality Review 1.2                                                        | Proficient     | 3.40         | 22%        |
| Quality Review 2.2                                                        | Proficient     | 3.40         | 22%        |
| NYC School Survey - Rigorous Instruction                                  | 94%            | 4.20         | 34%        |
| Section Rating: Meeting Target                                            | Section Score: | 3.68         |            |
|                                                                           |                |              |            |
| laborative Teachers                                                       |                |              |            |
| Quality Review 4.2                                                        | Proficient     | 3.40         | 50%        |
| NYC School Survey - Collaborative Teachers                                | 83%            | 2.88         | 50%        |
| Section Rating: Meeting Target                                            | Section Score: | 3.16         |            |
| oportive Environment                                                      |                |              |            |
| Quality Review 3.4                                                        | Proficient     | 3.40         | 30%        |
| NYC School Survey - Supportive Environment                                | 85%            | 3.16         | 35%        |
| Percentage of students with 90%+ attendance                               | -2/-           | =            | 33,0       |
| EMS                                                                       | 83.8%          | 3.68         |            |
| HS                                                                        |                |              |            |
| Overall                                                                   | 83.8%          | 3.68         | 30%        |
| Movement of students with disabilities to less restrictive                |                |              |            |
| environments                                                              |                |              |            |
| EMS                                                                       | 0.70           | 4.44         |            |
| HS                                                                        |                |              |            |
| Overall                                                                   | 0.70           | 4.44         | 5%         |
| Section Rating: Meeting Target                                            | Section Score: | 3.44         |            |
|                                                                           |                |              |            |
| ective School Leadership  NYC School Survey - Effective School Leadership | 83%            | 3.44         | 100%       |
| The School Survey Effective School Ecadership                             | 0370           | 3.44         | 10070      |
| Section Rating: Meeting Target                                            | Section Score: | 3.44         |            |
| ong Family Community Ties                                                 |                |              |            |
| ong Family-Community Ties                                                 | 770/           | 2.00         | 1000/      |
| NYC School Survey - Strong Family-Community Ties                          | 77%            | 3.00         | 100%       |
| Section Rating: Meeting Target                                            | Section Score: | 3.00         |            |
|                                                                           |                |              |            |
| NVC School Survey Trust                                                   | 900/           | 2.20         | 4000/      |
| NYC School Survey - Trust                                                 | 89%            | 3.28         | 100%       |
| Section Rating: Meeting Target                                            | Section Score: | 3.28         |            |
|                                                                           |                |              |            |