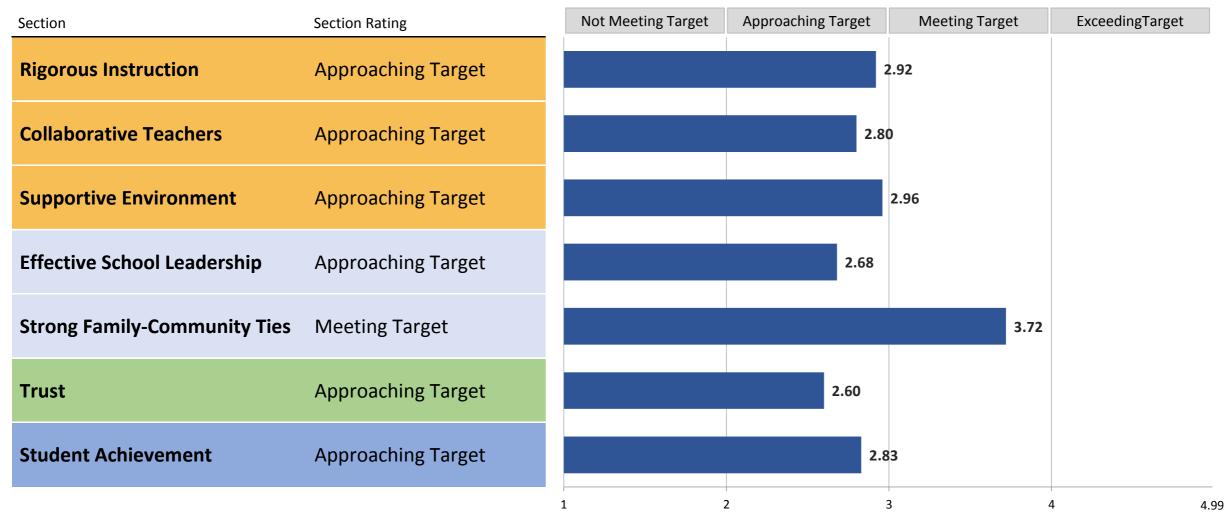

### **Summary of Section Ratings**

#### **Framework for Great Schools**

The Framework consists of six elements—Rigorous Instruction, Collaborative Teachers, Supportive Environment, Effective School Leadership, Strong Family-Community Ties, and Trust—that drive Student Achievement. The School Quality Guide shares ratings and data on each of the Framework elements, based on information from Quality Reviews, the NYC School Survey, student attendance, and movement of students with disabilities to less restrictive environments. The School Quality Guide also shares ratings and data on Student Achievement based on a variety of quantitative measures of student growth and performance.

**Section scores** are on a scale from 1.00 - 4.99. The first digit corresponds to the section rating, and the additional digits show how close the school was to the next rating level.