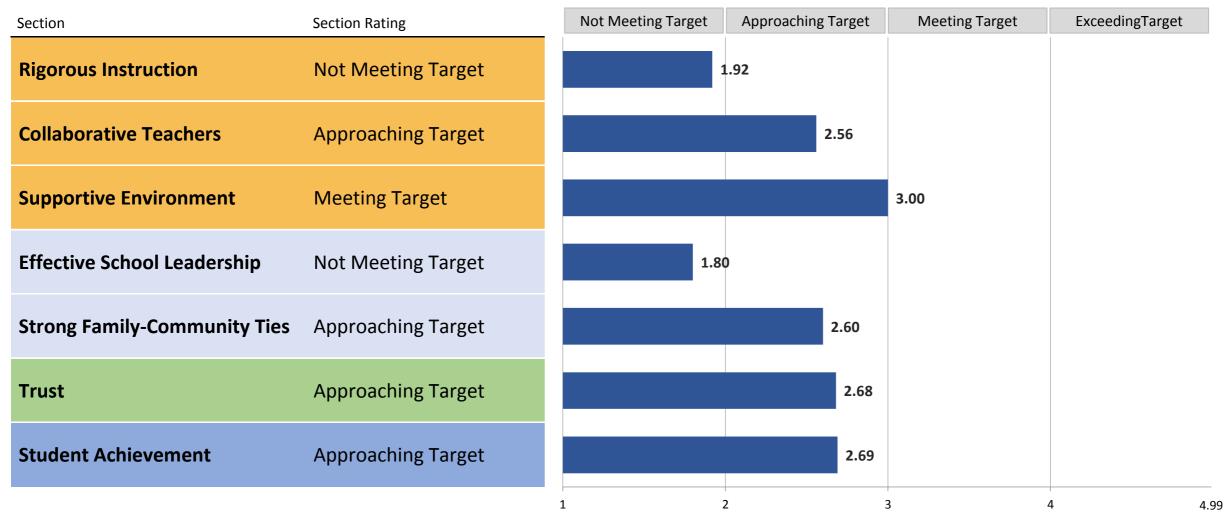

Summary of Section Ratings Entrada Academy

**Section scores** are on a scale from 1.00 - 4.99. The first digit corresponds to the section rating, and the additional digits show how close the school was to the next rating level.

### 2014-15 School Quality Reports

Framework Elements Scoring Appendix

Entrada Academy

12X384

|                                                            | Metric Value   | Metric Score | Weight Pct |
|------------------------------------------------------------|----------------|--------------|------------|
| igorous Instruction                                        |                |              |            |
| Quality Review 1.1                                         | Developing     | 2.00         | 22%        |
| Quality Review 1.2                                         | Developing     | 2.00         | 22%        |
| Quality Review 2.2                                         | Developing     | 2.00         | 22%        |
| NYC School Survey - Rigorous Instruction                   | 74%            | 1.76         | 34%        |
| Section Rating: Not Meeting Target                         | Section Score: | 1.92         |            |
| ollaborative Teachers                                      |                |              |            |
| Quality Review 4.2                                         | Proficient     | 3.40         | 50%        |
| NYC School Survey - Collaborative Teachers                 | 73%            | 1.72         | 50%        |
| NTC School Survey - Collaborative Teachers                 | 73/0           | 1.72         | 30%        |
| Section Rating: Approaching Target                         | Section Score: | 2.56         |            |
|                                                            |                |              |            |
| ipportive Environment                                      |                |              |            |
| Quality Review 3.4                                         | Proficient     | 3.40         | 30%        |
| NYC School Survey - Supportive Environment                 | 80%            | 2.20         | 35%        |
| Percentage of students with 90%+ attendance                |                |              |            |
| EMS                                                        | 76.8%          | 3.52         |            |
| HS                                                         |                |              |            |
| Overall                                                    | 76.8%          | 3.52         | 30%        |
| Movement of students with disabilities to less restrictive |                |              |            |
| environments                                               |                |              |            |
| EMS                                                        | 0.37           | 3.15         |            |
| HS                                                         |                |              |            |
| Overall                                                    | 0.37           | 3.15         | 5%         |
| Section Rating: Meeting Target                             | Section Score: | 3.00         |            |
|                                                            |                |              |            |
| fective School Leadership                                  |                |              |            |
| NYC School Survey - Effective School Leadership            | 70%            | 1.80         | 100%       |
| Section Rating: Not Meeting Target                         | Section Score: | 1.80         |            |
|                                                            |                |              |            |
| rong Family-Community Ties                                 |                |              |            |
| NYC School Survey - Strong Family-Community Ties           | 77%            | 2.60         | 100%       |
| Section Rating: Approaching Target                         | Section Score: | 2.60         |            |
|                                                            |                |              |            |
| NVC School Survey Trust                                    | OF0/           | 2.69         | 100%       |
| NYC School Survey - Trust                                  | 85%            | 2.68         | 100%       |
| Section Rating: Approaching Target                         | Section Score: | 2.68         |            |
|                                                            |                |              |            |