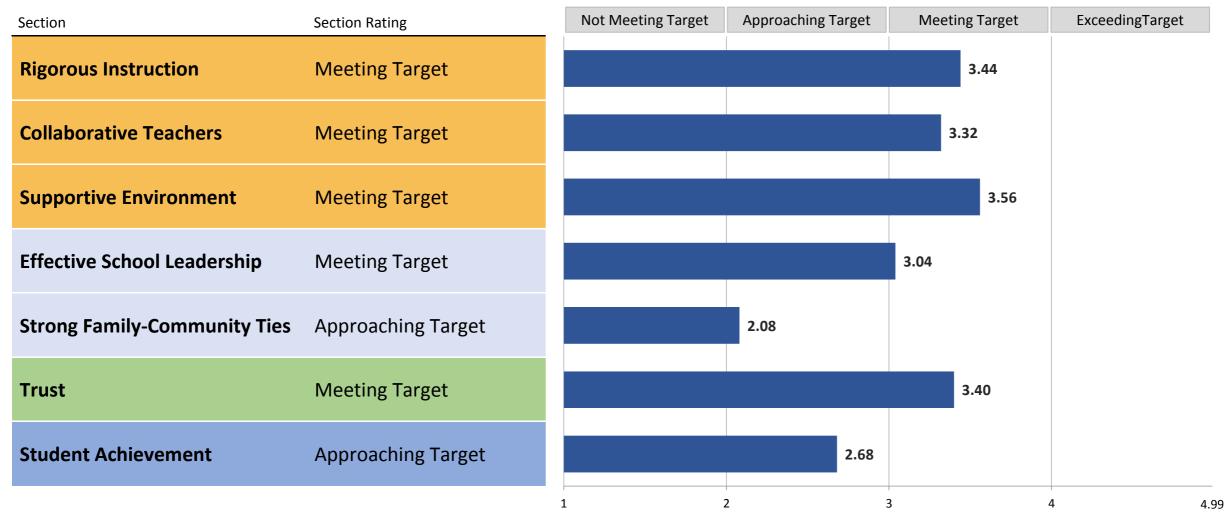

#### **Framework for Great Schools**

The Framework consists of six elements—Rigorous Instruction, Collaborative Teachers, Supportive Environment, Effective School Leadership, Strong Family-Community Ties, and Trust—that drive Student Achievement. The School Quality Guide shares ratings and data on each of the Framework elements, based on information from Quality Reviews, the NYC School Survey, student attendance, and movement of students with disabilities to less restrictive environments. The School Quality Guide also shares ratings and data on Student Achievement based on a variety of quantitative measures of student growth and performance.

**Section scores** are on a scale from 1.00 - 4.99. The first digit corresponds to the section rating, and the additional digits show how close the school was to the next rating level.

### 2014-15 School Quality Reports

**Framework Elements Scoring Appendix** 

20K179

P.S. 179 Kensington

|                                                                                                                                                                                                                | Metric Value          | BA - Luis C  | W 11.5     |
|----------------------------------------------------------------------------------------------------------------------------------------------------------------------------------------------------------------|-----------------------|--------------|------------|
|                                                                                                                                                                                                                | ivieuric value        | Metric Score | Weight Pct |
| Ovality Poving 1.1                                                                                                                                                                                             | Deafisiant            | 2.40         | 2221       |
| Quality Review 1.1                                                                                                                                                                                             | Proficient            | 3.40         | 22%        |
| Quality Review 1.2                                                                                                                                                                                             | Developing            | 2.00         | 22%        |
| Quality Review 2.2  NYC School Survey - Rigorous Instruction                                                                                                                                                   | Proficient<br>96%     | 3.40<br>4.40 | 22%<br>34% |
| TVTC SCHOOL SULVEY - NIGOLOUS INSTRUCTION                                                                                                                                                                      | 90%                   | 4.40         | 34%        |
| Section Rating: Meeting Target                                                                                                                                                                                 | Section Score:        | 3.44         |            |
| aborative Teachers                                                                                                                                                                                             |                       |              |            |
| Quality Review 4.2                                                                                                                                                                                             | Proficient            | 3.40         | 50%        |
| NYC School Survey - Collaborative Teachers                                                                                                                                                                     | 86%                   | 3.20         | 50%        |
| Section Rating: Meeting Target                                                                                                                                                                                 | Section Score:        | 3.32         |            |
| nouting Foreign and                                                                                                                                                                                            |                       |              |            |
| portive Environment Quality Review 3.4                                                                                                                                                                         | Wall Daysland         | 4.99         | 200/       |
| •                                                                                                                                                                                                              | Well Developed<br>96% | 4.99         | 30%<br>35% |
| NYC School Survey - Supportive Environment Percentage of students with 90%+ attendance                                                                                                                         | JU70                  | 4.14         | 33%        |
| EMS                                                                                                                                                                                                            | 76.9%                 | 1.48         |            |
| HS                                                                                                                                                                                                             | 10.370                | 1.70         |            |
| Overall                                                                                                                                                                                                        | 76.9%                 | 1.48         | 30%        |
| Movement of students with disabilities to less restrictive                                                                                                                                                     | . 5.570               | 20           | 30/0       |
| environments                                                                                                                                                                                                   |                       |              |            |
| EMS                                                                                                                                                                                                            | 0.28                  | 3.30         |            |
| HS                                                                                                                                                                                                             | - <del></del>         | <del>-</del> |            |
| Overall                                                                                                                                                                                                        | 0.28                  | 3.30         | 5%         |
| Section Rating: Meeting Target                                                                                                                                                                                 | Section Score:        | 3.56         |            |
|                                                                                                                                                                                                                |                       |              |            |
| ctive School Leadership                                                                                                                                                                                        |                       |              |            |
| NYC School Survey - Effective School Leadership                                                                                                                                                                | 78%                   | 3.04         | 100%       |
|                                                                                                                                                                                                                |                       |              |            |
| Section Rating: Meeting Target                                                                                                                                                                                 | Section Score:        | 3.04         |            |
|                                                                                                                                                                                                                | Section Score:        | 3.04         |            |
| ng Family-Community Ties                                                                                                                                                                                       |                       |              |            |
| ng Family-Community Ties                                                                                                                                                                                       | Section Score:        | 2.08         | 100%       |
| ng Family-Community Ties<br>NYC School Survey - Strong Family-Community Ties                                                                                                                                   |                       |              | 100%       |
| ng Family-Community Ties  NYC School Survey - Strong Family-Community Ties  Section Rating: Approaching Target                                                                                                 | 78%                   | 2.08         | 100%       |
| ng Family-Community Ties  NYC School Survey - Strong Family-Community Ties  Section Rating: Approaching Target                                                                                                 | 78%                   | 2.08         | 100%       |
| Section Rating: Meeting Target  Ing Family-Community Ties  NYC School Survey - Strong Family-Community Ties  Section Rating: Approaching Target  It  NYC School Survey - Trust  Section Rating: Meeting Target | 78% Section Score:    | 2.08<br>2.08 |            |