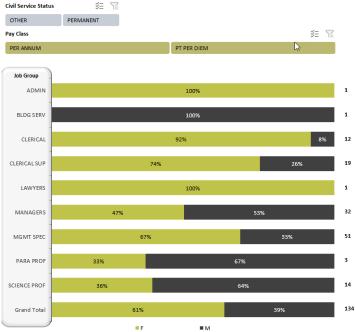

### **OPA: Q2 FY2025 Workforce Diversity Dashboard**

#### OPA Workforce Diversity Dashboard, Q2 FY 2025 (as of 2024-12-31)

| JobGroup                | (All) 👻  |                 |         |         |
|-------------------------|----------|-----------------|---------|---------|
|                         | One Year | Hires-to-Separa | ations  | Total W |
|                         | In       | Out             | H:S     | 1-YR    |
| White                   | 0        | 2               | 0.00    | $\sim$  |
| Black/Africian American | 3        | 8               | 0.38    | -       |
| Hispanic                | 2        | 3               | 0.67    | $\sim$  |
| Asian                   | 2        | 1               | 2.00    | $\sim$  |
| American Indian         | 0        | 0               | #DIV/0! | • • • • |
| Male                    | 1        | 1               | 1.00    | ~       |
| Female                  | 6        | 13              | 0.46    | ~       |
| Total                   | 7        | 14              | 0.50    | •       |