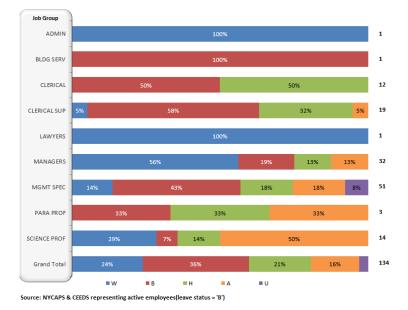

### **OPA: Q2 FY2025 Workforce Diversity Dashboard**

#### OPA Workforce Diversity Dashboard, Q2 FY 2025 (as of 2024-12-31)

| JobGroup                | (All) 👻  |                 |         |         |
|-------------------------|----------|-----------------|---------|---------|
|                         | One Year | Hires-to-Separa | ations  | Total W |
|                         | In       | Out             | H:S     | 1-YR    |
| White                   | 0        | 2               | 0.00    | $\sim$  |
| Black/Africian American | 3        | 8               | 0.38    | -       |
| Hispanic                | 2        | 3               | 0.67    | $\sim$  |
| Asian                   | 2        | 1               | 2.00    | $\sim$  |
| American Indian         | 0        | 0               | #DIV/0! | • • • • |
| Male                    | 1        | 1               | 1.00    | ~       |
| Female                  | 6        | 13              | 0.46    | ~       |
| Total                   | 7        | 14              | 0.50    | •       |