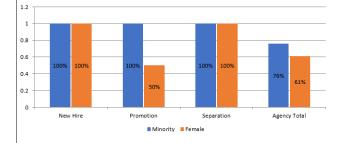

### **OPA: Q2 FY2025 Workforce Diversity Dashboard**

#### OPA Workforce Diversity Dashboard, Q2 FY 2025 (as of 2024-12-31)

| JobGroup                | (All) 👻  |                 |         |         |
|-------------------------|----------|-----------------|---------|---------|
|                         | One Year | Hires-to-Separa | ations  | Total W |
|                         | In       | Out             | H:S     | 1-YR    |
| White                   | 0        | 2               | 0.00    | $\sim$  |
| Black/Africian American | 3        | 8               | 0.38    | -       |
| Hispanic                | 2        | 3               | 0.67    | $\sim$  |
| Asian                   | 2        | 1               | 2.00    | $\sim$  |
| American Indian         | 0        | 0               | #DIV/0! | • • • • |
| Male                    | 1        | 1               | 1.00    | ~       |
| Female                  | 6        | 13              | 0.46    | ~       |
| Total                   | 7        | 14              | 0.50    | •       |