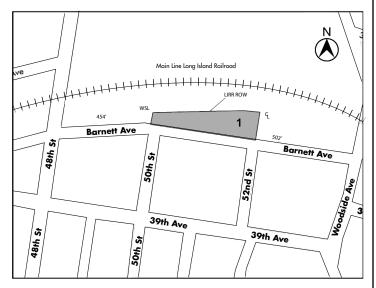

### Nos. 6, 7 & 8 BARNETT AVENUE REZONING No. 6

**CD 2** C 160103 ZMQ IN THE MATTER OF an application submitted by Sunnyside-Barnett Associates LLC pursuant to Sections 197-c and 201 of the New York City Charter for an amendment of the Zoning Map, Section Nos. 9b and 9d as follows:

- 1. changing from an M1-1 District to an M1-1/R6 district property bounded by the southerly boundary line of the Long Island Rail Road Right-of-Way (Main Line), the northerly centerline prolongation of 52nd Street, Barnett Avenue, and the northerly prolongation of the westerly streetline of 50th Street: and
- 2. establishing a Special Mixed Use District (MX-17) bounded by the southerly boundary line of the Long Island Rail Road Right-of-Way (Main Line), the northerly centerline prolongation of 52nd Street, Barnett Avenue, and the northerly prolongation of the westerly streetline of 50th Street

as shown on a diagram (for illustrative purposes only) March 28, 2016.

No. 7