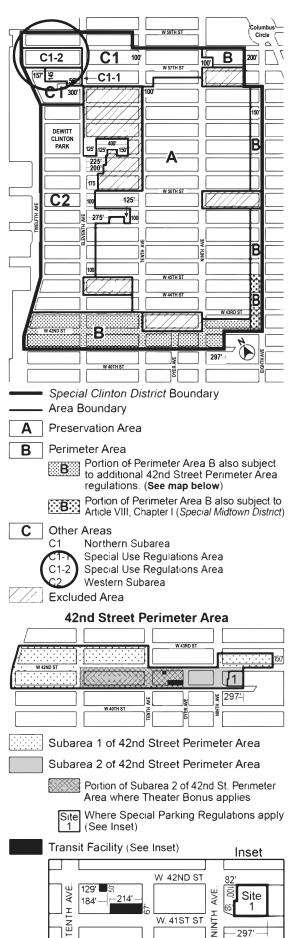

#### [PROPOSED MAP]

#### N 160069 ZRM

IN THE MATTER OF an application submitted by Durst Pyramid LLC, pursuant to Section 201 of the New York City Charter, for an amendment of the Zoning Resolution of the City of New York, modifying the provisions of Article IX, Chapter 6 (Special Clinton District).

**Article IX: Special Purpose District** 

**Chapter 6: Special Clinton District** 

#### \* \* \*

96-34 **Special Regulations in Northern Subarea C1** In Area C1-1, within Within Northern Subarea C1, Special Use

Regulations Areas C1-1 and C1-2, as shown on the map in Appendix A, the following of this Chapter, are subject to the special #use# regulations of this Section. In addition, the special Inclusionary Housing regulations, #use# and special permit regulations set forth in this Section shall apply: in Area C1-1.