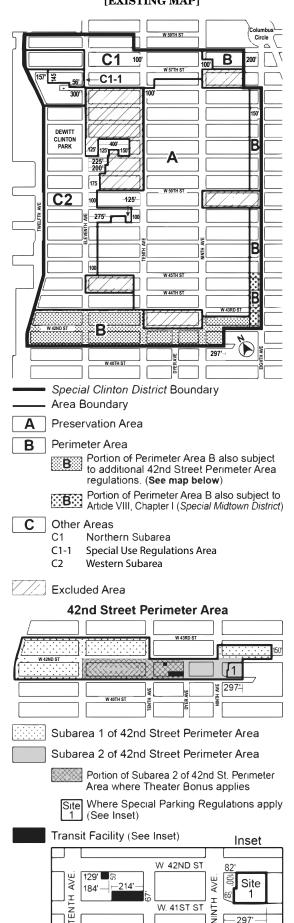

#### Appendix A - Special Clinton District Map [EXISTING MAP]

#### N 160069 ZRM

IN THE MATTER OF an application submitted by Durst Pyramid LLC, pursuant to Section 201 of the New York City Charter, for an amendment of the Zoning Resolution of the City of New York, modifying the provisions of Article IX, Chapter 6 (Special Clinton District).

**Article IX: Special Purpose District** 

**Chapter 6: Special Clinton District** 

#### \* \* \*

96-34 **Special Regulations in Northern Subarea C1** In Area C1-1, within Within Northern Subarea C1, Special Use

Regulations Areas C1-1 and C1-2, as shown on the map in Appendix A, the following of this Chapter, are subject to the special #use# regulations of this Section. In addition, the special Inclusionary Housing regulations, #use# and special permit regulations set forth in this Section shall apply: in Area C1-1.