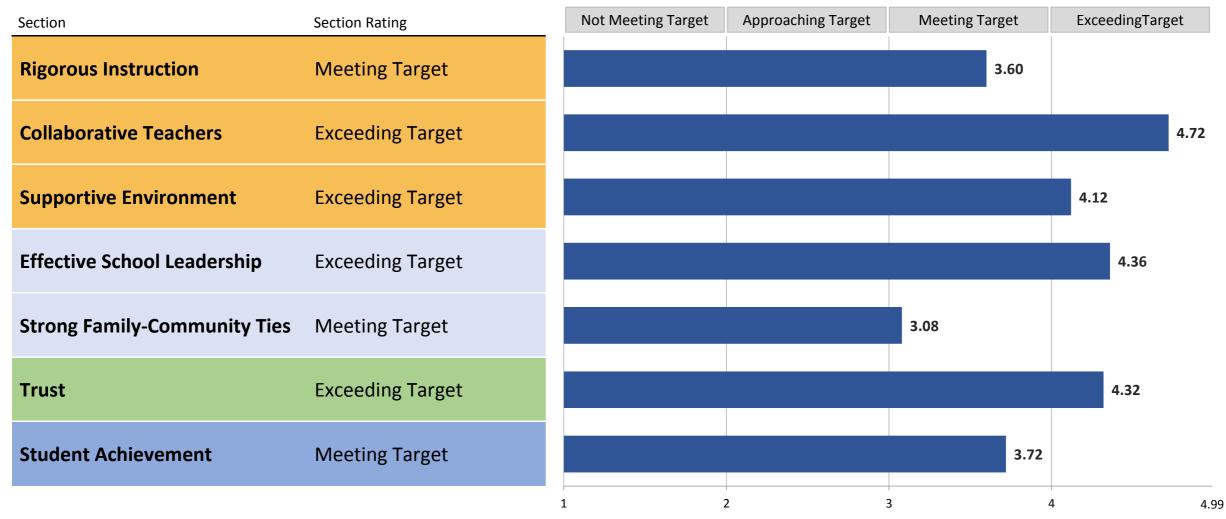

### **Summary of Section Ratings**

### **Framework for Great Schools**

The Framework consists of six elements—Rigorous Instruction, Collaborative Teachers, Supportive Environment, Effective School Leadership, Strong Family-Community Ties, and Trust—that drive Student Achievement. The School Quality Guide shares ratings and data on each of the Framework elements, based on information from Quality Reviews, the NYC School Survey, student attendance, and movement of students with disabilities to less restrictive environments. The School Quality Guide also shares ratings and data on Student Achievement based on a variety of quantitative measures of student growth and performance.

**Section scores** are on a scale from 1.00 - 4.99. The first digit corresponds to the section rating, and the additional digits show how close the school was to the next rating level.