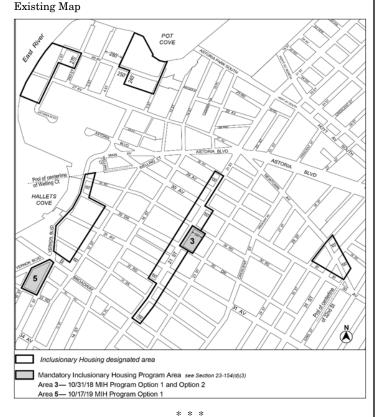

### **Queens Community District 1**

Map 1– (10/31/18)

Map 1 – [date of adoption]

Proposed Map

Portion of Community District 1, Queens

Area 3— 10/31/18 MIH Program Option 1 and Option 2

Area 9 - [date of adoption] - MIH Program Option 1

Area 5-10/17/19 MIH Program Option 1