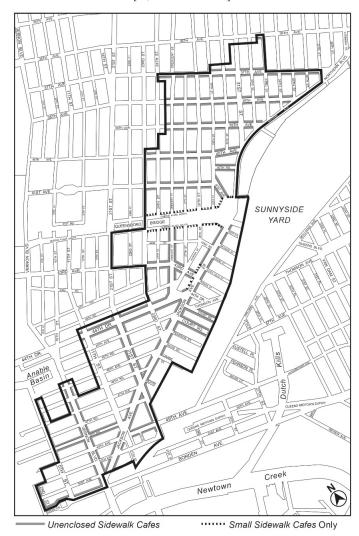

#### Queens:

Jackson Avenue, north side — from 44th Drive to the prolongation of **Dutch Kills Street** 

- from a line 100 feet west of 39th Place to 48th Oueens Boulevard Street

Queens Plaza North — from 23rd Street to Northern Boulevard Queens Plaza South — from 23rd Street to Jackson Avenue Skillman Avenue, north side — from 45th Street to a line 100 feet east of 51st Street, including that portion within the #Special Planned Community Preservation District#

Skillman Avenue, south side — from 45th Street to 51st Street, excluding that portion within the #Special Planned Community Preservation District#.