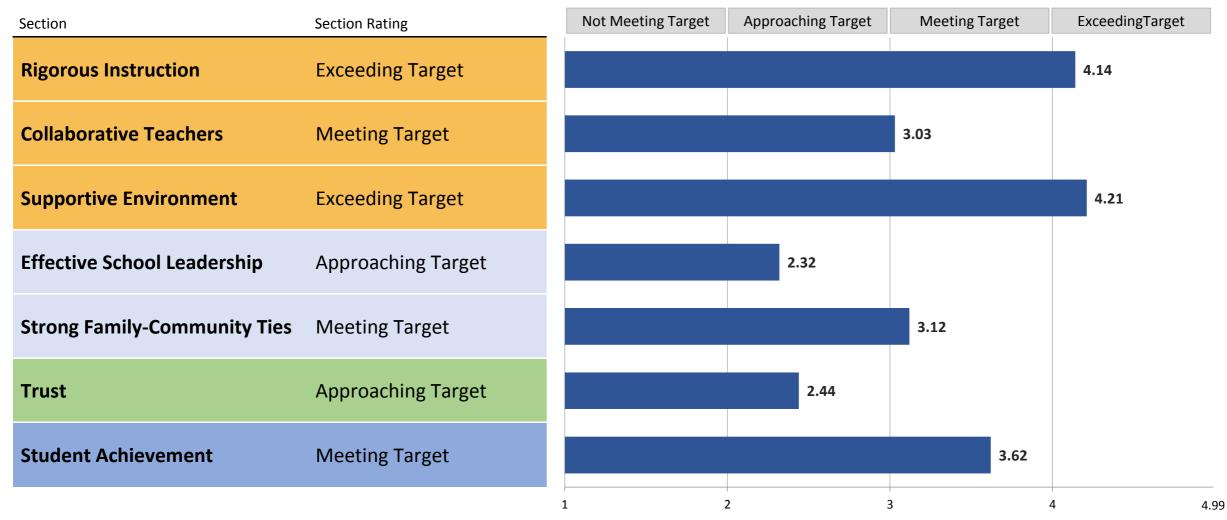

### **Summary of Section Ratings**

#### **Framework for Great Schools**

The Framework consists of six elements—Rigorous Instruction, Collaborative Teachers, Supportive Environment, Effective School Leadership, Strong Family-Community Ties, and Trust—that drive Student Achievement. The School Quality Guide shares ratings and data on each of the Framework elements, based on information from Quality Reviews, the NYC School Survey, student attendance, and movement of students with disabilities to less restrictive environments. The School Quality Guide also shares ratings and data on Student Achievement based on a variety of quantitative measures of student growth and performance.

**Section scores** are on a scale from 1.00 - 4.99. The first digit corresponds to the section rating, and the additional digits show how close the school was to the next rating level.

### **2014-15 School Quality Reports**

**Framework Elements Scoring Appendix** 

New York French American Charter School

|                                                                           | Metric Value     | Metric Score | Weight Pct |
|---------------------------------------------------------------------------|------------------|--------------|------------|
| orous Instruction                                                         |                  |              |            |
| Quality Review 1.1                                                        |                  |              |            |
| Quality Review 1.2                                                        |                  |              |            |
| Quality Review 2.2                                                        |                  |              |            |
| NYC School Survey - Rigorous Instruction                                  | 94%              | 4.00         | 100%       |
| Section Rating: Exceeding Target                                          | Section Score:*  | 4.14         |            |
|                                                                           |                  |              |            |
| laborative Teachers                                                       |                  |              |            |
| Quality Review 4.2                                                        |                  |              |            |
| NYC School Survey - Collaborative Teachers                                | 81%              | 2.68         | 100%       |
| Section Rating: Meeting Target                                            | Section Score:*  | 3.03         |            |
| pportive Environment                                                      |                  |              |            |
| Quality Review 3.4                                                        |                  |              |            |
| NYC School Survey - Supportive Environment                                | 94%              | 4.08         | 65%        |
| Percentage of students with 90%+ attendance                               | J T/U            | 1.00         | 0370       |
| EMS                                                                       | 90.8%            | 4.20         |            |
| HS                                                                        | 551070           |              |            |
| Overall                                                                   | 90.8%            | 4.20         | 30%        |
| Movement of students with disabilities to less restrictive                |                  |              | 3373       |
| environments                                                              |                  |              |            |
| EMS                                                                       | 0.00             | 1.00         |            |
| HS                                                                        |                  |              |            |
| Overall                                                                   | 0.00             | 1.00         | 5%         |
| Section Rating: Exceeding Target                                          | Section Score:*  | 4.21         |            |
| 222222222222222222222222222222222222222                                   |                  |              |            |
| ective School Leadership  NYC School Survey - Effective School Leadership | 74%              | 2.32         | 100%       |
| THE SCHOOL SULVEY Effective School Leadership                             | 7 7 70           | 2.32         | 100/6      |
| Section Rating: Approaching Target                                        | Section Score:   | 2.32         |            |
| ong Family Community Ties                                                 |                  |              |            |
| ong Family-Community Ties                                                 | OF0/             | 2.42         | 4000/      |
| NYC School Survey - Strong Family-Community Ties                          | 85%              | 3.12         | 100%       |
| Section Rating: Meeting Target                                            | Section Score:   | 3.12         |            |
| int.                                                                      |                  |              |            |
| IST                                                                       | 0.40/            | 2.44         | 40004      |
| NYC School Survey - Trust                                                 | 84%              | 2.44         | 100%       |
| Section Rating: Approaching Target                                        | Section Score:   | 2.44         |            |
|                                                                           | 5555.511 5651 61 | =, , ,       |            |