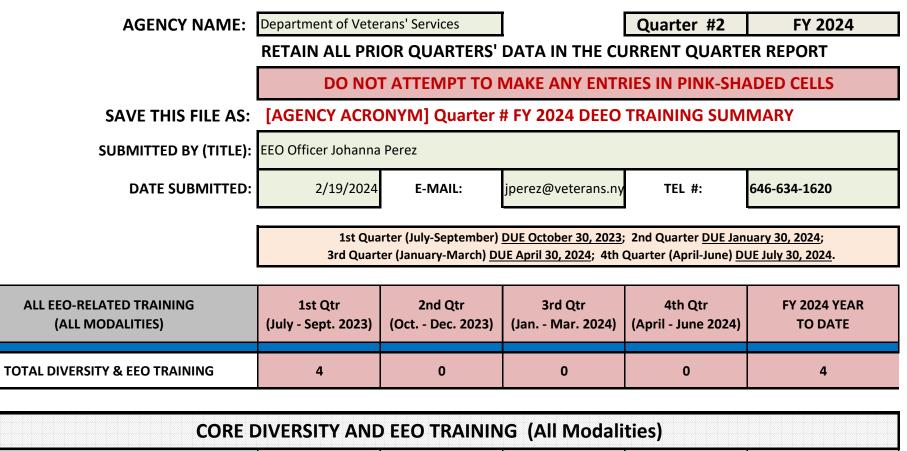

DVS Q2 FY 2024 Quarterly DEI-EEO Report Part II Training Summary

| ALL EEO-RELATED TRAINING<br>(ALL MODALITIES)                                                                                                                                            | 1st Qtr<br>(July - Sept. 2023)                                                            | 2nd Qtr<br>(Oct Dec. 2023) | 3rd Qtr<br>(Jan Mar. 2024) | 4th Qtr<br>(April - June 2024) | FY 2024 YEAR<br>TO DATE |
|-----------------------------------------------------------------------------------------------------------------------------------------------------------------------------------------|-------------------------------------------------------------------------------------------|----------------------------|----------------------------|--------------------------------|-------------------------|
| 2. Sexual Harassment Prevention                                                                                                                                                         | 4                                                                                         | 0                          | 0                          | 0                              | 4                       |
| Administered by DCAS<br>[Copy data from DCAS Learning & Development<br>report in this row. ENTER ALL ZEROS. Do not leave<br>blank.]                                                     | 4                                                                                         | 0                          |                            |                                | 4                       |
| Administered by Agency<br>[Data Entry BLOCKED]                                                                                                                                          | NOTE: SHP training<br>curriculum that is a<br>provided to DCAS. T<br>SHP training that is | 0                          |                            |                                |                         |
| 3. lgbTq: The Power of Inclusion                                                                                                                                                        | 0                                                                                         | 0                          | 0                          | 0                              | 0                       |
| Administered by DCAS<br>[Copy data from DCAS Learning & Development<br>report in this row. ENTER ALL ZEROS. Do not leave<br>blank.]                                                     |                                                                                           | 0                          |                            |                                | 0                       |
| Administered by Agency<br>[Enter data from internal training in this row]<br>NOTE: Completions from DCAS-provided<br>training count towards compliance for these<br>mandated trainings. |                                                                                           | 0                          |                            |                                | 0                       |
| 4. Disability Awareness & Etiquette                                                                                                                                                     | 0                                                                                         | 0                          | 0                          | 0                              | 0                       |
| Administered by DCAS<br>[Copy data from DCAS Learning & Development<br>report in this row. ENTER ALL ZEROS. Do not leave<br>blank.]                                                     |                                                                                           | 0                          |                            |                                | 0                       |
| Administered by Agency<br>[Enter data from internal training in this row]                                                                                                               |                                                                                           | 0                          |                            |                                | 0                       |