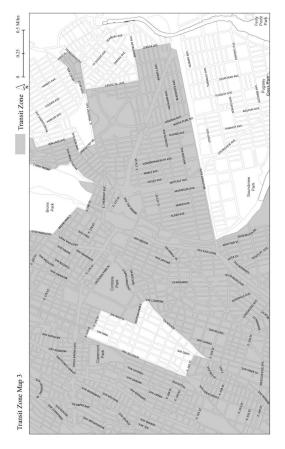

<u>Map 1.</u> <u>Special Eastchester – East Tremont Corridor District,</u> <u>Subdistricts and Subareas</u>

- Map 2.
   Designated Street Frontages for Ground Floor Level and Street Wall Continuity Requirements
- Map 3. Subdistrict A Site Plan
- Map 4. Subdistrict B, Morris Park Avenue Site Plan

#### <u>145-03</u> Subdistricts

In order to carry out the provisions of this Chapter, two subdistricts, Subdistrict A and Subdistrict B, are established. In Subdistrict B, Subarea B1 is established. The location and boundaries of these subdistricts and subarea are shown on Map 1 (Special Eastchester – East Tremont Corridor District, Subdistricts and Subareas) in the Appendix to this Chapter.