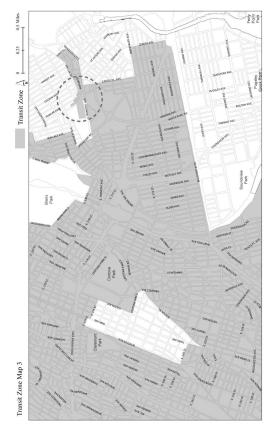

<u>Map 1.</u> <u>Special Eastchester – East Tremont Corridor District,</u> <u>Subdistricts and Subareas</u>

- Map 2.
   Designated Street Frontages for Ground Floor Level and Street Wall Continuity Requirements
- Map 3. Subdistrict A Site Plan
- Map 4. Subdistrict B, Morris Park Avenue Site Plan

Qualifying public realm improvement sites

For the purposes of this Chapter, "qualifying public realm improvement sites" shall refer to #zoning lots# in Subarea B1, as shown in Map 1 (Special Eastchester – East Tremont Corridor District, Subdistricts and Subareas) in the Appendix, that have a #lot area# of 20,000 square feet or more.