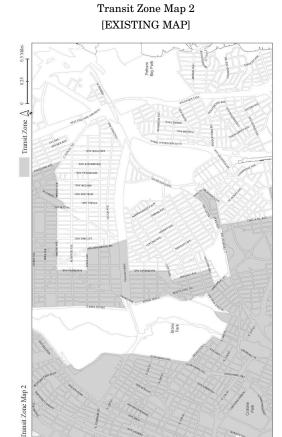

<u>Map 1.</u> <u>Special Eastchester – East Tremont Corridor District,</u> <u>Subdistricts and Subareas</u>

- Map 2.
   Designated Street Frontages for Ground Floor Level and Street Wall Continuity Requirements
- Map 3. Subdistrict A Site Plan
- Map 4. Subdistrict B, Morris Park Avenue Site Plan

#### <u>145-03</u> Subdistricts

In order to carry out the provisions of this Chapter, two subdistricts, Subdistrict A and Subdistrict B, are established. In Subdistrict B, Subarea B1 is established. The location and boundaries of these subdistricts and subarea are shown on Map 1 (Special Eastchester – East Tremont Corridor District, Subdistricts and Subareas) in the Appendix to this Chapter.