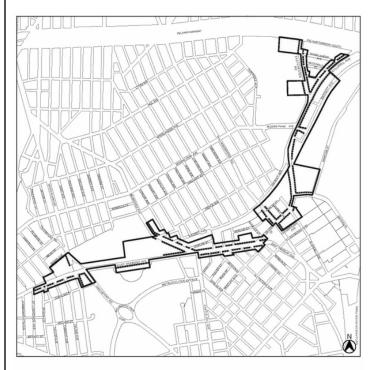

#### (2) Modifications in Subdistrict B

In Subarea B1, portions of #buildings or other structures# located adjacent to an open space, as designated on Map 4 (Subdistrict B, Morris Park Avenue Site Plan) in the Appendix to this Chapter, may rise without setback, provided that such open space has a minimum depth of 30 feet from the point of intersection of two #street lines#. For the purposes of applying the #street wall# location rules of paragraph (a) of this Section, the interior boundary of such publicly accessible area shall be considered a #street line#.