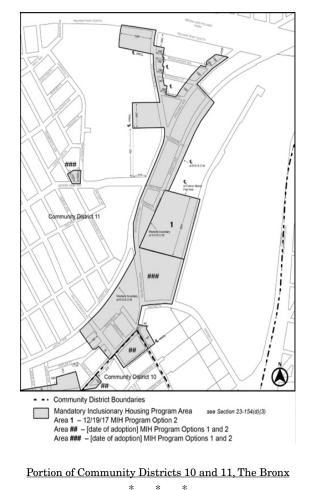

- (i) in an R6 District, without a letter suffix, the maximum #floor area ratio# shall be 3.6 in the following areas:
  - (a) Mandatory Inclusionary Housing Program Area 1, as of May 24, 2017, in Community District 9 in the Borough of the Bronx; and
  - Mandatory Inclusionary Housing Program Area 2, as of September 7, 2017, in Community District 14 in the Borough of Queens. (b)
- in an R6-1 District, the maximum #floor area ratio# (ii) shall be 3.6, and the maximum #lot coverage# for #interior lots# or #through lots# shall be 65 percent;
- (ii)(iii) in an R7-1 or R7-2 District, the maximum #floor area ratio# shall be 4.6, except that the maximum #floor area ratio# for an R7-2 District in a #Mandatory Inclusionary Housing area# in Community District 5, Borough of Brooklyn, mapped on or before April 20, 2016, shall be as set forth in paragraph (b) of this Section;
- (iii)(iv) in an R7-3 or R7X District, the maximum #floor area ratio# shall be 6.0; and
- (iv)(v) in an R9-1 District the maximum #floor area ratio# shall be 9.0.