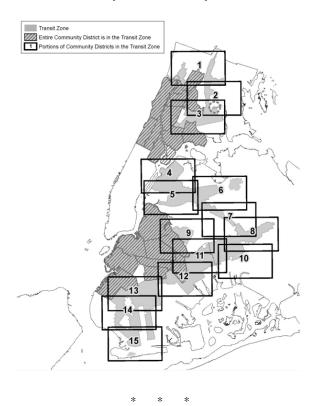

#### N 240016 ZRX

CD 9, 10, 11 IN THE MATTER OF an application submitted by New York City Department of City Planning, pursuant to Section 201 of the New York City Charter, for an amendment of the Zoning Resolution of the City of New York establishing the Special Eastchester – East Tremont Corridor District (Article XIV, Chapter 5), and modifying APPENDIX F for the purpose of establishing a Mandatory Inclusionary Housing area, APPENDIX I for the purpose of expanding an existing Transit Zone, and related Sections.

#Special Eastchester – East Tremont Corridor District#;

#Special Flushing Waterfront District#;

\*

23-10