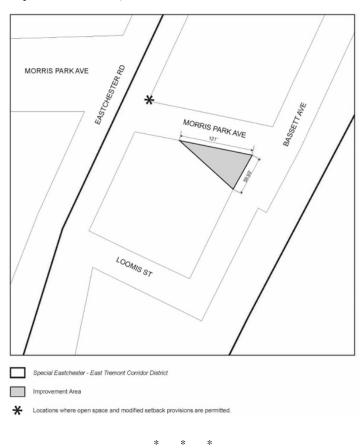

#### (2) Modifications in Subdistrict B

In Subarea B1, portions of #buildings or other structures# located adjacent to an open space, as designated on Map 4 (Subdistrict B, Morris Park Avenue Site Plan) in the Appendix to this Chapter, may rise without setback, provided that such open space has a minimum depth of 30 feet from the point of intersection of two #street lines#. For the purposes of applying the #street wall# location rules of paragraph (a) of this Section, the interior boundary of such publicly accessible area shall be considered a #street line#.

<u>Map 1.</u> <u>Special Eastchester – East Tremont Corridor District,</u> <u>Subdistricts and Subareas</u>

- Map 2.
   Designated Street Frontages for Ground Floor Level and Street Wall Continuity Requirements
- Map 3. Subdistrict A Site Plan
- Map 4. Subdistrict B, Morris Park Avenue Site Plan