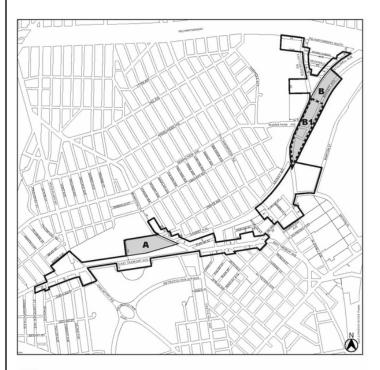

<u>Map 1.</u> <u>Special Eastchester – East Tremont Corridor District,</u> <u>Subdistricts and Subareas</u>

- Map 2.
   Designated Street Frontages for Ground Floor Level and Street Wall Continuity Requirements
- Map 3. Subdistrict A Site Plan
- Map 4. Subdistrict B, Morris Park Avenue Site Plan

#### <u>145-03</u> Subdistricts

In order to carry out the provisions of this Chapter, two subdistricts, Subdistrict A and Subdistrict B, are established. In Subdistrict B, Subarea B1 is established. The location and boundaries of these subdistricts and subarea are shown on Map 1 (Special Eastchester – East Tremont Corridor District, Subdistricts and Subareas) in the Appendix to this Chapter.