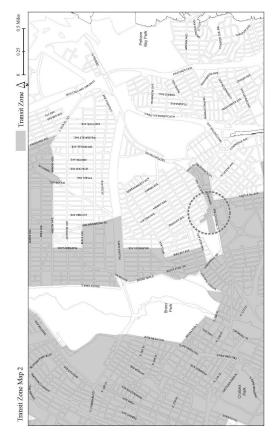

<u>Map 1.</u> <u>Special Eastchester – East Tremont Corridor District,</u> <u>Subdistricts and Subareas</u>

- Map 2.
   Designated Street Frontages for Ground Floor Level and Street Wall Continuity Requirements
- Map 3. Subdistrict A Site Plan
- Map 4. Subdistrict B, Morris Park Avenue Site Plan

#### <u>145-03</u> Subdistricts

In order to carry out the provisions of this Chapter, two subdistricts, Subdistrict A and Subdistrict B, are established. In Subdistrict B, Subarea B1 is established. The location and boundaries of these subdistricts and subarea are shown on Map 1 (Special Eastchester – East Tremont Corridor District, Subdistricts and Subareas) in the Appendix to this Chapter.