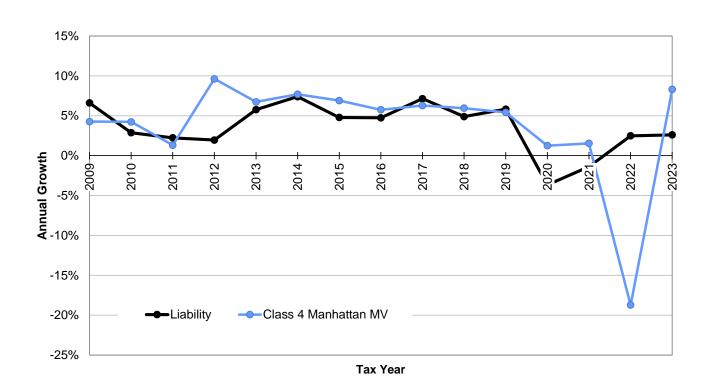

#### **Historical Information**

| Figure 1: Taxpayer and Premises Liability, TY 2009 - TY 2023              | 29 |
|---------------------------------------------------------------------------|----|
| Figure 2: Annual Growth of CRT Liability Compared to Manhattan Commercial |    |
| Market Value, TY 2009 - TY 2023                                           |    |
| Appendices                                                                |    |