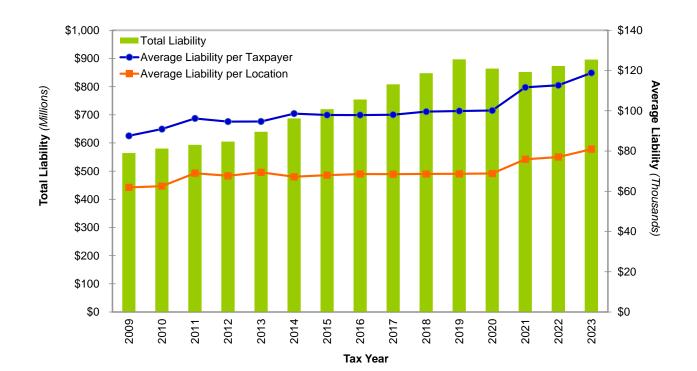

#### **Historical Information**

| Figure 1: Taxpayer and Premises Liability, TY 2009 - TY 2023              | 29 |
|---------------------------------------------------------------------------|----|
| Figure 2: Annual Growth of CRT Liability Compared to Manhattan Commercial |    |
| Market Value, TY 2009 - TY 2023                                           |    |
| Appendices                                                                |    |

#### 2023 Summary

CRT liability totaled \$896 million in TY 2023, an increase of 3 percent from TY 2022. There were 7,540 taxpayers with 11,077 premises. Of the 7,540 taxpayers, 6,482, or 86 percent, had only one premises; their liability was \$436 million, or 49 percent of total liability. The remaining 14 percent of taxpayers accounted for 4,595 premises (41 percent of total premises) and \$461 million of liability (51 percent of total).