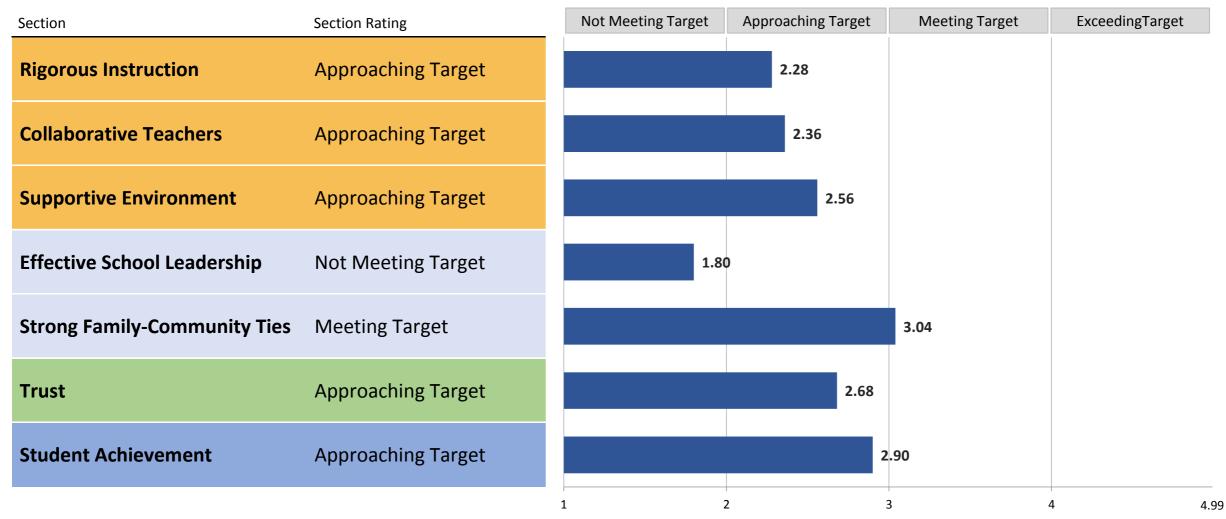

Summary of Section Ratings

I.S. 117 Joseph H. Wade

**Section scores** are on a scale from 1.00 - 4.99. The first digit corresponds to the section rating, and the additional digits show how close the school was to the next rating level.

### 2014-15 School Quality Reports

Framework Elements Scoring Appendix

I.S. 117 Joseph H. Wade

09X117

|                                                            | Metric Value   | Metric Score | Weight Pct |
|------------------------------------------------------------|----------------|--------------|------------|
| igorous Instruction                                        |                |              |            |
| Quality Review 1.1                                         | Proficient     | 3.40         | 22%        |
| Quality Review 1.2                                         | Developing     | 2.00         | 22%        |
| Quality Review 2.2                                         | Developing     | 2.00         | 22%        |
| NYC School Survey - Rigorous Instruction                   | 77%            | 1.96         | 34%        |
| Section Rating: Approaching Target                         | Section Score: | 2.28         |            |
| ollaborative Teachers                                      |                |              |            |
| Quality Review 4.2                                         | Proficient     | 3.40         | 50%        |
| NYC School Survey - Collaborative Teachers                 | 70%            | 1.32         | 50%        |
| Section Rating: Approaching Target                         | Section Score: | 2.36         |            |
|                                                            |                |              |            |
| pportive Environment                                       | _              |              |            |
| Quality Review 3.4                                         | Proficient     | 3.40         | 30%        |
| NYC School Survey - Supportive Environment                 | 80%            | 2.20         | 35%        |
| Percentage of students with 90%+ attendance                |                |              |            |
| EMS                                                        | 61.2%          | 2.28         |            |
| HS                                                         | 64.207         | 2.20         | 200/       |
| Overall                                                    | 61.2%          | 2.28         | 30%        |
| Movement of students with disabilities to less restrictive |                |              |            |
| environments                                               | 0.47           | 2.00         |            |
| EMS                                                        | 0.17           | 2.00         |            |
| HS                                                         | 0.47           | 2.00         | F0/        |
| Overall                                                    | 0.17           | 2.00         | 5%         |
| Section Rating: Approaching Target                         | Section Score: | 2.56         |            |
|                                                            |                |              |            |
| fective School Leadership                                  |                |              |            |
| NYC School Survey - Effective School Leadership            | 68%            | 1.80         | 100%       |
| Section Rating: Not Meeting Target                         | Section Score: | 1.80         |            |
|                                                            |                |              |            |
| rong Family-Community Ties                                 |                |              |            |
| NYC School Survey - Strong Family-Community Ties           | 80%            | 3.04         | 100%       |
| Section Rating: Meeting Target                             | Section Score: | 3.04         |            |
|                                                            |                |              |            |
| rust NYC School Survey - Trust                             | 84%            | 2.68         | 100%       |
| TVTC School Survey - Trust                                 | O+70           | 2.00         | 100/0      |
| Section Rating: Approaching Target                         | Section Score: | 2.68         |            |
|                                                            |                |              |            |