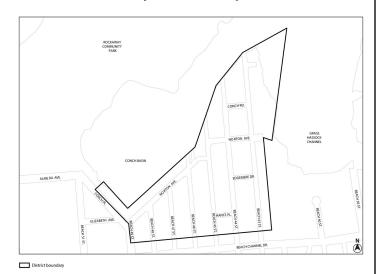

#### No. 8

CD 14

N 220233 ZRQ
IN THE MATTER OF an application submitted by the Department of Housing Preservation and Development, pursuant to Section 201 of the New York City Charter, for an amendment of the Zoning Resolution of the City of New York, modifying Article XIII, Chapter 7 (Special Coastal Risk District) to establish the Edgemere Special Coastal Risk District, and modifying APPENDIX F to establish Mandatory Inclusionary Housing areas.

- Map 1 #Special Coastal Risk District# 1 (CR-1), in Broad Channel, Community District 14, Borough of Queens
- Map 2 #Special Coastal Risk District# 2 (CR-2), in Hamilton Beach, Community District 10, Borough of Queens
- Map 3 #Special Coastal Risk District# 3 (CR-3), encompassing New York State Enhanced Buyout Areas in Graham Beach and Ocean Breeze, Community District 2, Borough of Staten Island
- Map 4 #Special Coastal Risk District# 3 (CR-3), encompassing New York State Enhanced Buyout Areas in Oakwood Beach, Community District 3, Borough of Staten Island
- Map 5 #Special Coastal Risk District# 4 (CR-4), in Gerritsen Beach, Community District 15, Borough of Brooklyn:
- Map 6 #Special Coastal Risk District# 5 (CR-5), in Edgemere, Community District 14, Borough of Queens.

#### APPENDIX Special Coastal Risk District Plan

Map 6 – Special Coastal Risk District 5, in Edgemere, Community District 14, Borough of Queens [date of adoption]