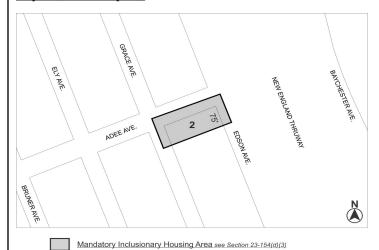

#### Nos. 3 & 4 1930 ADEE AVENUE REZONING No. 3

CD 12 C 210391 ZMX

IN THE MATTER OF an application submitted by Centerland Realty LLC pursuant to Sections 197-c and 201 of the New York City Charter for an amendment of the Zoning Map, Section Nos. 2b and 4a, by changing from an R4 District to an R6B District property bounded by Adee Avenue, Edson Avenue, a line 75 feet southeasterly of Adee Avenue, and Grace Avenue, as shown on a diagram (for illustrative purposes only) dated December 13, 2021.

#### No. 4

**CD 12** N 210392 ZRX

IN THE MATTER OF an application submitted by Centerland Realty LLC, pursuant to Section 201 of the New York City Charter, for an amendment of the Zoning Resolution of the City of New York, modifying APPENDIX F for the purpose of establishing an Mandatory Inclusionary Housing area.