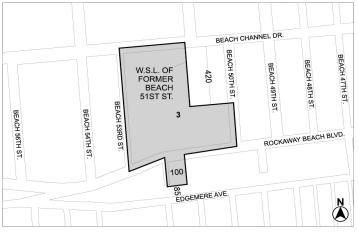

#### [PROPOSED MAP]

APPENDIX F - Inclusionary Housing Designated Areas and Mandatory Inclusionary Housing Areas

APPENDIX F

**QUEENS** 

**Queens Community District 14** 

\* \* \*

Map  $3 - \frac{(11/14/19)}{[date of adoption]}$ 

[EXISTING MAP]

Mandatory Inclusionary Housing Area see Section 23-154(d)(3)

Area 3 — (11/14/19) MIH Program Option 1