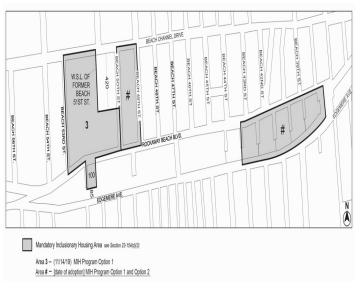

#### [PROPOSED MAP]

APPENDIX F - Inclusionary Housing Designated Areas and Mandatory Inclusionary Housing Areas

APPENDIX F

**QUEENS** 

**Queens Community District 14** 

\* \* \*

Map  $3 - \frac{(11/14/19)}{[date of adoption]}$ 

[EXISTING MAP]

Mandatory Inclusionary Housing Area see Section 23-154(d)(3)

Area 3 — (11/14/19) MIH Program Option 1

#### [PROPOSED MAP]

Portion of Community District 14, Queens

No. 9

CD 14 C 220235 PPQ

IN THE MATTER OF an application submitted by the Department of Housing Preservation and Development pursuant to Section 197-c of the New York City Charter, for the disposition of city owned properties listed below for uses identified in the Edgemere Urban Renewal Plan.