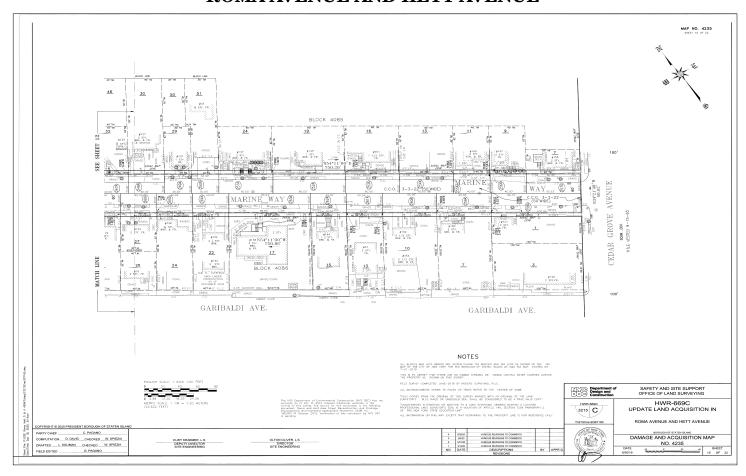

The above-described property shall be acquired subject only to those encroachments as delineated on Damage and Acquisition Map No. 4235, dated June 30, 2019, so long as said encroachments shall stand.

SEE MAP(S) IN BACK OF PAPER

m12-25