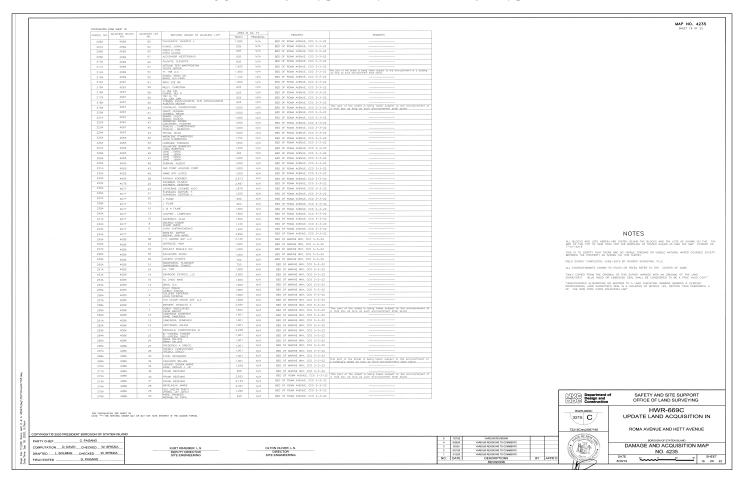

The above-described property shall be acquired subject only to those encroachments as delineated on Damage and Acquisition Map No. 4235, dated June 30, 2019, so long as said encroachments shall stand.

SEE MAP(S) IN BACK OF PAPER

m12-25