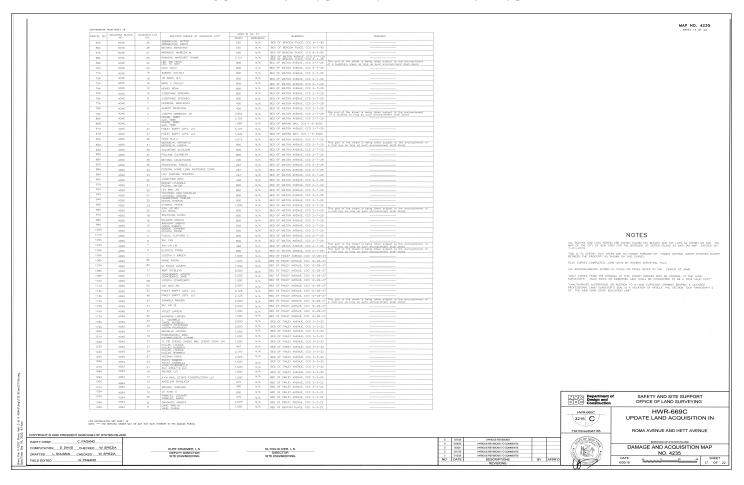

The above-described property shall be acquired subject only to those encroachments as delineated on Damage and Acquisition Map No. 4235, dated June 30, 2019, so long as said encroachments shall stand.

SEE MAP(S) IN BACK OF PAPER

m12-25