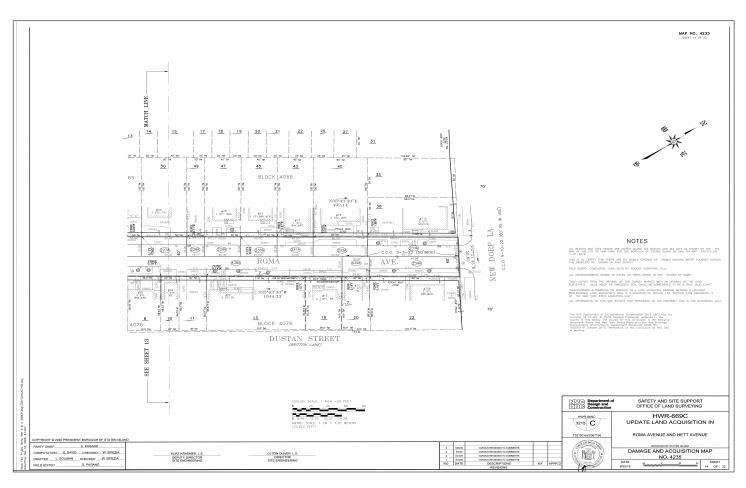

The above-described property shall be acquired subject only to those encroachments as delineated on Damage and Acquisition Map No. 4235, dated June 30, 2019, so long as said encroachments shall stand.

SEE MAP(S) IN BACK OF PAPER

m12-25