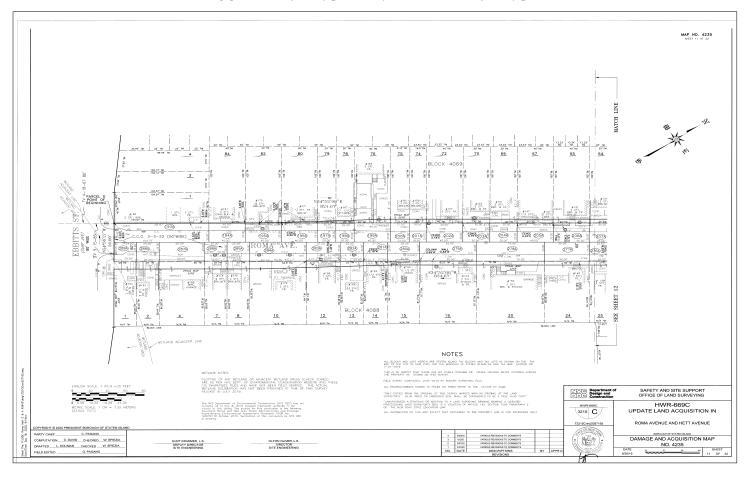

# RICHMOND COUNTY I.A.S. PART 89 NOTICE OF PETITION INDEX NUMBER CY4506/2021 CONDEMNATION PROCEEDING

**IN THE MATTER** of the Application of the CITY OF NEW YORK, Relative to Acquiring Title in Fee Simple Absolute to certain property located in Staten Island where not heretofore acquired for the same purpose, for

#### ROMA AVENUE AND HETT AVENUE

In the generally bounded by Milton Avenue to the north, Navesink Place to the west, Cedar Grove Avenue to the South and New Dorp Lane to the east, in the Borough of Staten Island, City and State of New York.

The above-described property shall be acquired subject only to those encroachments as delineated on Damage and Acquisition Map No. 4235, dated June 30, 2019, so long as said encroachments shall stand.

SEE MAP(S) IN BACK OF PAPER

m12-25