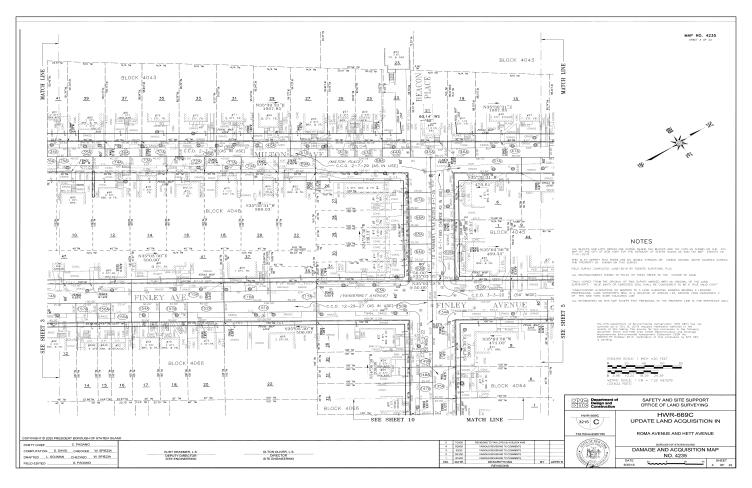

#### ROMA AVENUE AND HETT AVENUE

In the generally bounded by Milton Avenue to the north, Navesink Place to the west, Cedar Grove Avenue to the South and New Dorp Lane to the east, in the Borough of Staten Island, City and State of New York.

The above-described property shall be acquired subject only to those encroachments as delineated on Damage and Acquisition Map No. 4235, dated June 30, 2019, so long as said encroachments shall stand.

SEE MAP(S) IN BACK OF PAPER

m12-25