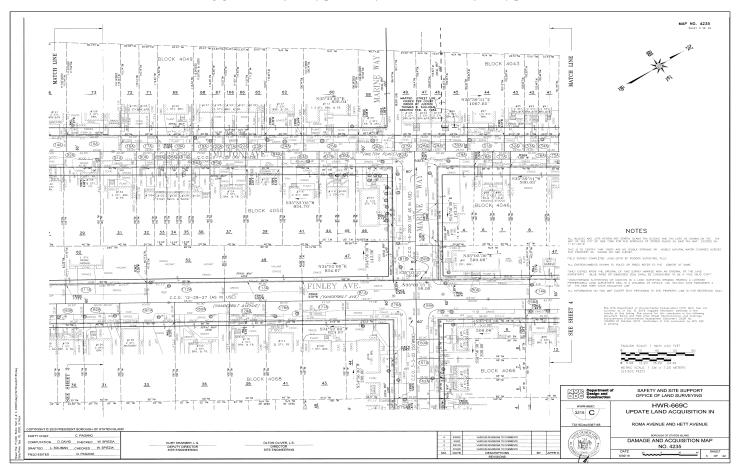

#### ROMA AVENUE AND HETT AVENUE

In the generally bounded by Milton Avenue to the north, Navesink Place to the west, Cedar Grove Avenue to the South and New Dorp Lane to the east, in the Borough of Staten Island, City and State of New York.

The above-described property shall be acquired subject only to those encroachments as delineated on Damage and Acquisition Map No. 4235, dated June 30, 2019, so long as said encroachments shall stand.

SEE MAP(S) IN BACK OF PAPER

m12-25