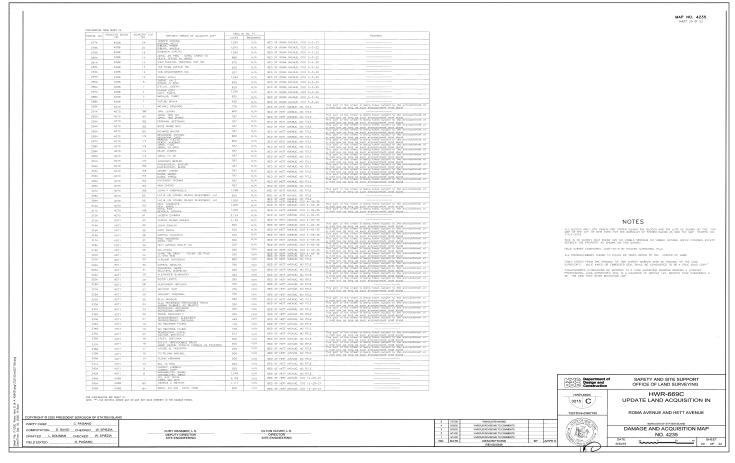

The above-described property shall be acquired subject only to those encroachments as delineated on Damage and Acquisition Map No. 4235, dated June 30, 2019, so long as said encroachments shall stand.

SEE MAP(S) IN BACK OF PAPER

m12-25