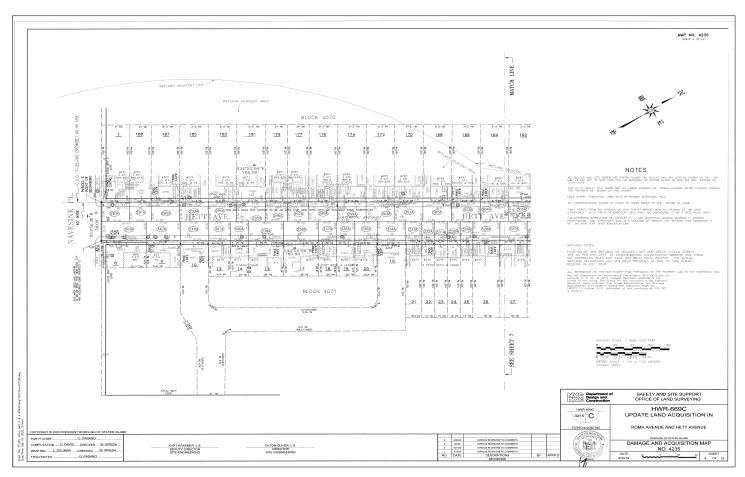

## PORTIONS OF HETT AVENUE BOROUGH OF STATEN ISLAND, NEW YORK

**BEGINNING** at a point on the westerly record line of Hett Avenue (50' wide), said point being distant 15.00 feet northerly from the corner formed by the intersection of the northerly record line of Ebbitts Street (50' wide) and said westerly record line of Hett Avenue (50' wide) and running thence the following several courses;

North 34 degrees 52 minutes 00 seconds East 809.67 feet to a point formed by the intersection of the southerly record line of Marine Way (50' wide) and said westerly record line of Hett Avenue (50' wide);

**THENCE**, along said westerly record line of Hett Avenue North 35 degrees 03 minutes 30 seconds East 1,077.82 feet to a point formed by the intersection of said westerly record line of Hett Avenue (50' wide) and the southerly record line of New Dorp Lane (50' wide);

#### PORTIONS OF HETT AVENUE BOROUGH OF STATEN ISLAND, NEW YORK

**BEGINNING** at a point formed by the intersection of the westerly record line of Hett Avenue (50' wide) and the northerly record line of Navesink Place (50' wide) and running thence the following several courses;

Along said westerly record line of Hett Avenue (50' wide) North 34 degrees 52 minutes 00 seconds East 785.00 feet to a point on said westerly record line of Hett Ave (50' wide), said point being 15.00 feet southerly from the corner formed by said westerly record line of Hett Avenue and said Southerly record line of Ebbitts Street;

The above-described property shall be acquired subject only to those encroachments as delineated on Damage and Acquisition Map No. 4235, dated June 30, 2019, so long as said encroachments shall stand.