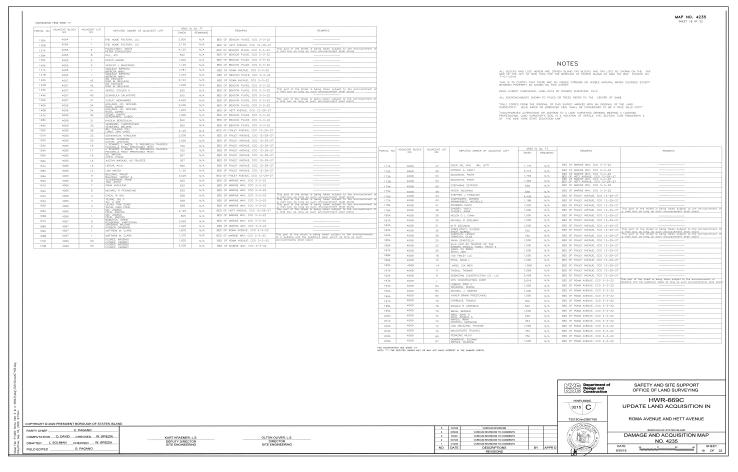

The above-described property shall be acquired subject only to those encroachments as delineated on Damage and Acquisition Map No. 4235, dated June 30, 2019, so long as said encroachments shall stand.

SEE MAP(S) IN BACK OF PAPER

m12-25