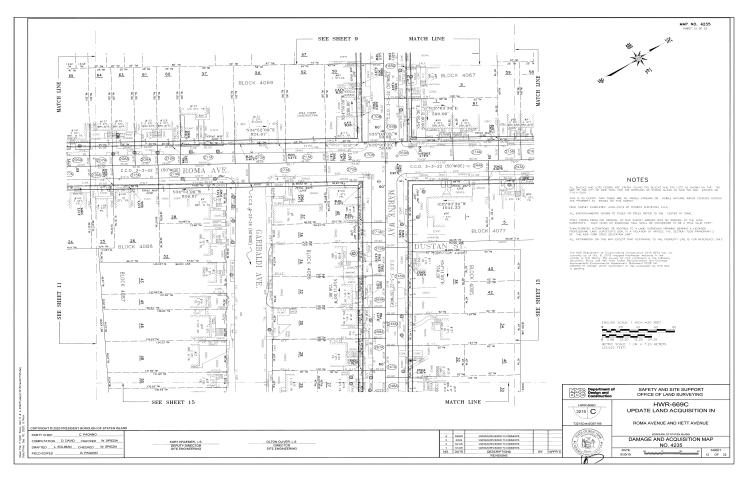

# RICHMOND COUNTY I.A.S. PART 89 NOTICE OF PETITION INDEX NUMBER CY4506/2021 CONDEMNATION PROCEEDING

**IN THE MATTER** of the Application of the CITY OF NEW YORK, Relative to Acquiring Title in Fee Simple Absolute to certain property located in Staten Island where not heretofore acquired for the same purpose, for

#### ROMA AVENUE AND HETT AVENUE

In the generally bounded by Milton Avenue to the north, Navesink Place to the west, Cedar Grove Avenue to the South and New Dorp Lane to the east, in the Borough of Staten Island, City and State of New York.

The above-described property shall be acquired subject only to those encroachments as delineated on Damage and Acquisition Map No. 4235, dated June 30, 2019, so long as said encroachments shall stand.

SEE MAP(S) IN BACK OF PAPER

m12-25