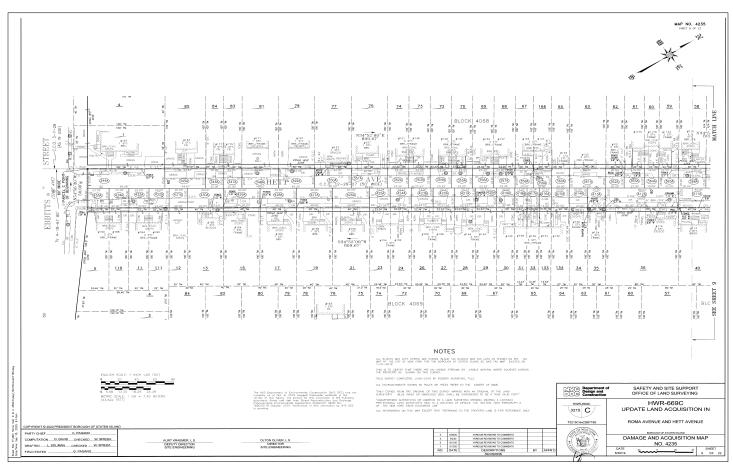

#### PORTIONS OF FINLEY AVENUE BOROUGH OF STATEN ISLAND, NEW YORK

**BEGINNING** at a point formed by the intersection of the northerly record line of Ebbitts Street (50' wide) and the westerly record line of Finley Avenue (50' wide) and running thence the following several courses;

North 34 degrees 52 minutes 00 seconds East 824.67 feet along said westerly record line of Finley Avenue to a point formed by its intersection with the southerly record line of Marine Way (50' wide);

**THENCE**, still along said westerly record line of Finley Avenue (50' wide) North 35 degrees 03 minutes 30 seconds East 1069.32 feet to the corner formed by the intersection of said westerly record line of Finley Avenue and the southerly record line of New Dorp Lane (50' wide);

## PORTIONS OF HETT AVENUE BOROUGH OF STATEN ISLAND, NEW YORK

**BEGINNING** at a point on the westerly record line of Hett Avenue (50' wide), said point being distant 15.00 feet northerly from the corner formed by the intersection of the northerly record line of Ebbitts Street (50' wide) and said westerly record line of Hett Avenue (50' wide) and running thence the following several courses;

The above-described property shall be acquired subject only to those encroachments as delineated on Damage and Acquisition Map No. 4235, dated June 30, 2019, so long as said encroachments shall stand.