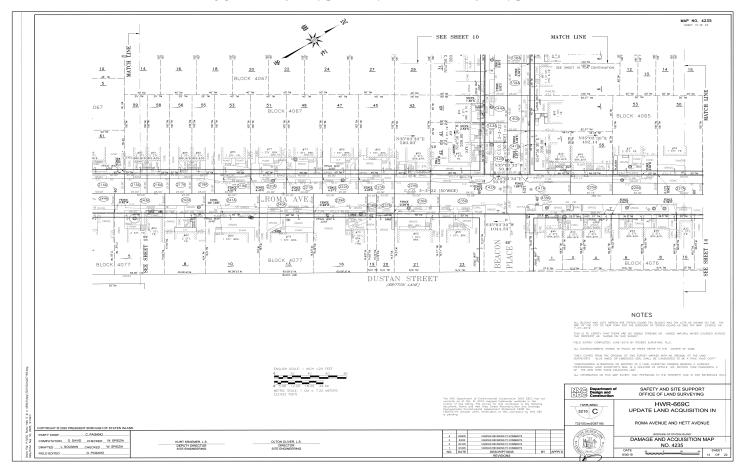

The above-described property shall be acquired subject only to those encroachments as delineated on Damage and Acquisition Map No. 4235, dated June 30, 2019, so long as said encroachments shall stand.

SEE MAP(S) IN BACK OF PAPER

m12-25