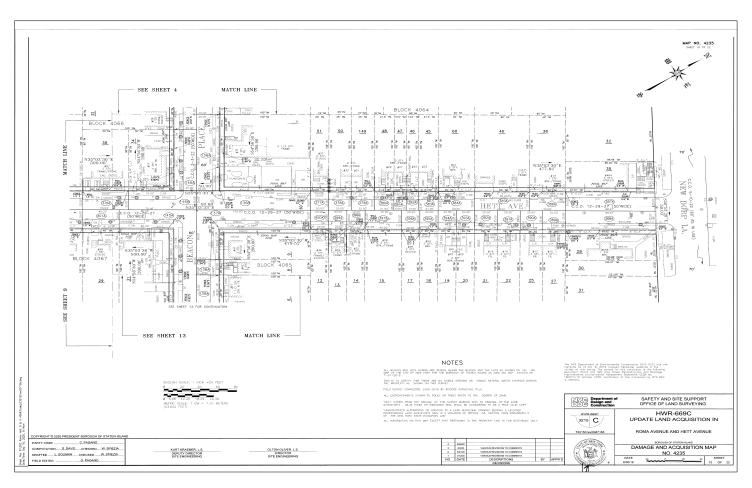

# RICHMOND COUNTY I.A.S. PART 89 NOTICE OF PETITION INDEX NUMBER CY4506/2021 CONDEMNATION PROCEEDING

**IN THE MATTER** of the Application of the CITY OF NEW YORK, Relative to Acquiring Title in Fee Simple Absolute to certain property located in Staten Island where not heretofore acquired for the same purpose, for

#### ROMA AVENUE AND HETT AVENUE

In the generally bounded by Milton Avenue to the north, Navesink Place to the west, Cedar Grove Avenue to the South and New Dorp Lane to the east, in the Borough of Staten Island, City and State of New York.

The above-described property shall be acquired subject only to those encroachments as delineated on Damage and Acquisition Map No. 4235, dated June 30, 2019, so long as said encroachments shall stand.

SEE MAP(S) IN BACK OF PAPER

m12-25