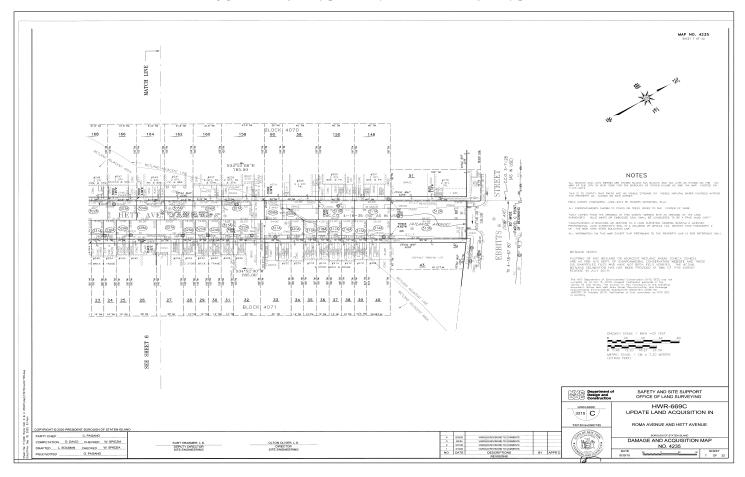

## PORTIONS OF HETT AVENUE BOROUGH OF STATEN ISLAND, NEW YORK

**BEGINNING** at a point on the westerly record line of Hett Avenue (50' wide), said point being distant 15.00 feet northerly from the corner formed by the intersection of the northerly record line of Ebbitts Street (50' wide) and said westerly record line of Hett Avenue (50' wide) and running thence the following several courses;

## PORTIONS OF ROMA AVENUE BOROUGH OF STATEN ISLAND, NEW YORK

**BEGINNING** at the corner formed by the intersection of the northerly record line of Ebbitts Street (50' wide) and the westerly record line of Roma Avenue (50' wide) and running thence the following several courses:

Along the westerly record line of Roma Avenue (50' wide) North 34 degrees 52 minutes 00 seconds East 824.67 feet to the corner formed by the intersection of said westerly record line of Roma Ave and the southerly record line of Marine Way (50' wide);

The above-described property shall be acquired subject only to those encroachments as delineated on Damage and Acquisition Map No. 4235, dated June 30, 2019, so long as said encroachments shall stand.