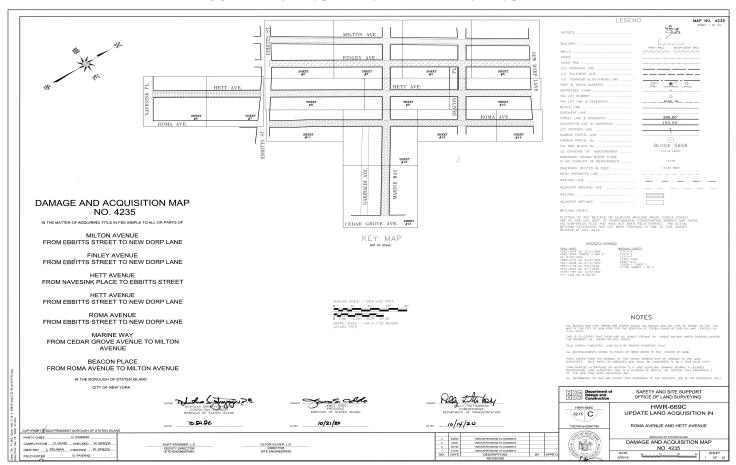

#### ROMA AVENUE AND HETT AVENUE

In the generally bounded by Milton Avenue to the north, Navesink Place to the west, Cedar Grove Avenue to the South and New Dorp Lane to the east, in the Borough of Staten Island, City and State of New York.

The above-described property shall be acquired subject only to those encroachments as delineated on Damage and Acquisition Map No. 4235, dated June 30, 2019, so long as said encroachments shall stand.

SEE MAP(S) IN BACK OF PAPER

m12-25