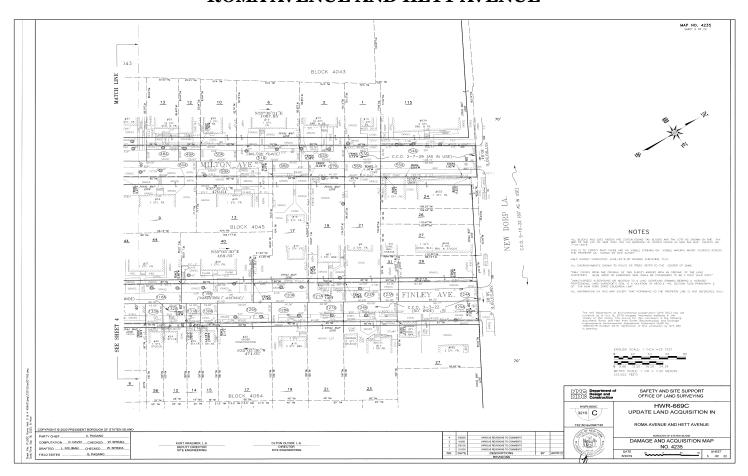

#### ROMA AVENUE AND HETT AVENUE

In the generally bounded by Milton Avenue to the north, Navesink Place to the west, Cedar Grove Avenue to the South and New Dorp Lane to the east, in the Borough of Staten Island, City and State of New York.

PORTIONS OF MILTON AVENUE BOROUGH OF STATEN ISLAND, NEW YORK

**BEGINNING** at the corner formed by the westerly record line of Milton Avenue (40' wide) and the northerly record line of Ebbitts Street

(50' wide) and running thence the following several courses; Along westerly record line of Milton Avenue (40' wide) North 35 degrees 33 minutes 02 seconds East 826.04 feet to an angle point on said westerly record line of Milton Avenue (40' wide);

**THENCE**, still along the westerly record line of Milton Avenue North 35 degrees 39 minutes 31 seconds East 1067.85 feet to the corner formed by the intersection of said westerly record line of Milton Avenue and the southerly record line of New Dorp Lane (50' wide);

**THENCE**, along said southerly record line of New Dorp Lane (50' wide) South 57 degrees 00 minutes 50 seconds East 40.04 feet to the corner formed by the intersection of the easterly record line of Milton Avenue (40' wide) and said southerly record line of New Dorp Lane (50' wide);

The above-described property shall be acquired subject only to those encroachments as delineated on Damage and Acquisition Map No. 4235, dated June 30, 2019, so long as said encroachments shall stand.

SEE MAP(S) IN BACK OF PAPER

m12-25