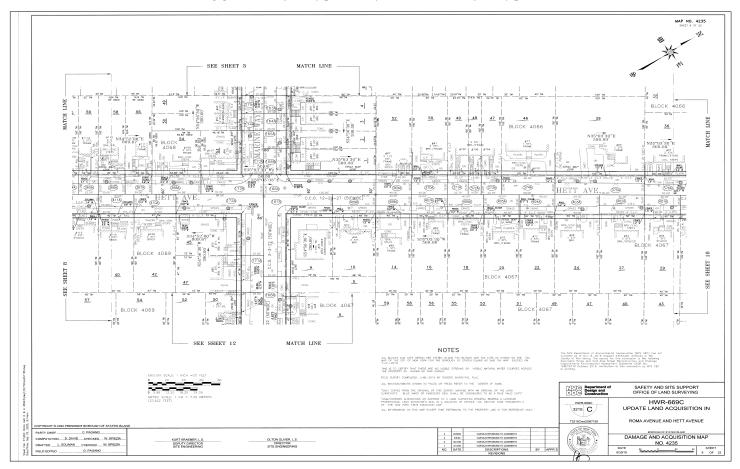

# RICHMOND COUNTY I.A.S. PART 89 NOTICE OF PETITION INDEX NUMBER CY4506/2021 CONDEMNATION PROCEEDING

**IN THE MATTER** of the Application of the CITY OF NEW YORK, Relative to Acquiring Title in Fee Simple Absolute to certain property located in Staten Island where not heretofore acquired for the same purpose, for

#### ROMA AVENUE AND HETT AVENUE

In the generally bounded by Milton Avenue to the north, Navesink Place to the west, Cedar Grove Avenue to the South and New Dorp Lane to the east, in the Borough of Staten Island, City and State of New York.

The above-described property shall be acquired subject only to those encroachments as delineated on Damage and Acquisition Map No. 4235, dated June 30, 2019, so long as said encroachments shall stand.

SEE MAP(S) IN BACK OF PAPER

m12-25