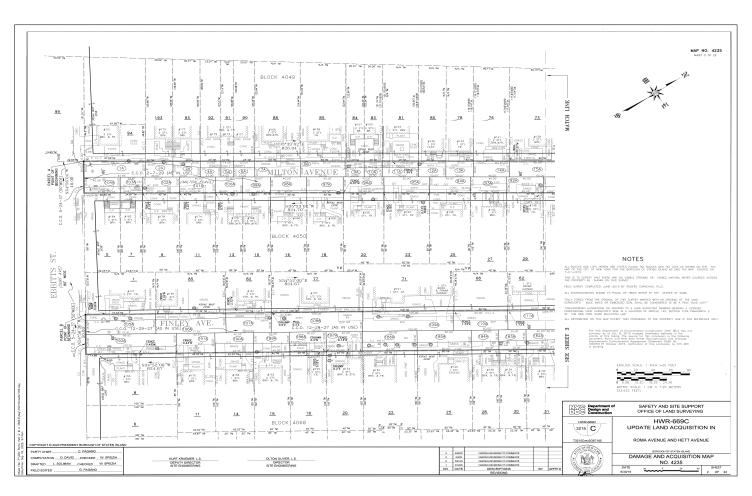

#### ROMA AVENUE AND HETT AVENUE

In the generally bounded by Milton Avenue to the north, Navesink Place to the west, Cedar Grove Avenue to the South and New Dorp Lane to the east, in the Borough of Staten Island, City and State of New York.

The above-described property shall be acquired subject only to those encroachments as delineated on Damage and Acquisition Map No. 4235, dated June 30, 2019, so long as said encroachments shall stand.

SEE MAP(S) IN BACK OF PAPER

m12-25