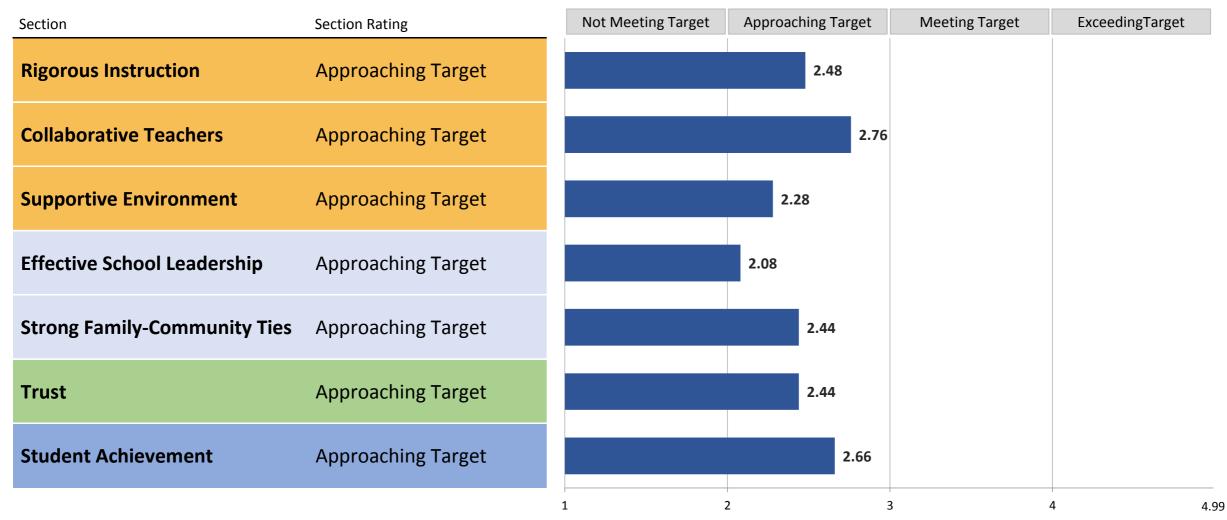

### **Summary of Section Ratings**

**Section scores** are on a scale from 1.00 - 4.99. The first digit corresponds to the section rating, and the additional digits show how close the school was to the next rating level.

## 2014-15 School Quality Reports

Framework Elements Scoring Appendix

|                                                                              | Metric Value   | Metric Score | Weight Pct |
|------------------------------------------------------------------------------|----------------|--------------|------------|
| orous Instruction                                                            |                |              |            |
| Quality Review 1.1                                                           | Developing     | 2.00         | 22%        |
| Quality Review 1.2                                                           | Developing     | 2.00         | 22%        |
| Quality Review 2.2                                                           | Developing     | 2.00         | 22%        |
| NYC School Survey - Rigorous Instruction                                     | 86%            | 3.36         | 34%        |
| Section Rating: Approaching Target                                           | Section Score: | 2.48         |            |
| llaborative Teachers                                                         |                |              |            |
| Quality Review 4.2                                                           | Proficient     | 3.40         | 50%        |
| NYC School Survey - Collaborative Teachers                                   | 76%            | 2.12         | 50%        |
|                                                                              |                |              |            |
| Section Rating: Approaching Target                                           | Section Score: | 2.76         |            |
|                                                                              |                |              |            |
| pportive Environment                                                         |                |              |            |
| Quality Review 3.4                                                           | Developing     | 2.00         | 30%        |
| NYC School Survey - Supportive Environment                                   | 81%            | 2.80         | 35%        |
| Percentage of students with 90%+ attendance EMS                              |                |              |            |
| HS                                                                           | 35.3%          | 1.76         |            |
| Overall                                                                      | 35.3%          | 1.76         | 30%        |
| Movement of students with disabilities to less restrictive environments  EMS |                |              |            |
| HS                                                                           | 0.60           | 3.60         |            |
| Overall                                                                      | 0.60           | 3.60         | 5%         |
|                                                                              |                |              |            |
| Section Rating: Approaching Target                                           | Section Score: | 2.28         |            |
|                                                                              |                |              |            |
| ective School Leadership                                                     |                |              |            |
| NYC School Survey - Effective School Leadership                              | 69%            | 2.08         | 100%       |
| Section Rating: Approaching Target                                           | Section Score: | 2.08         |            |
|                                                                              |                |              |            |
| ong Family-Community Ties                                                    |                |              |            |
| NYC School Survey - Strong Family-Community Ties                             | 70%            | 2.44         | 100%       |
| Section Rating: Approaching Target                                           | Section Score: | 2.44         |            |
|                                                                              |                |              |            |
| NVC School Survey Trust                                                      | 930/           | 2.44         | 1000/      |
| NYC School Survey - Trust                                                    | 82%            | 2.44         | 100%       |
| Section Rating: Approaching Target                                           | Section Score: | 2.44         |            |
|                                                                              |                |              |            |