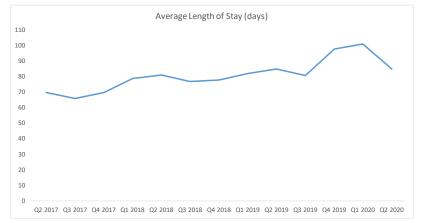

### HEALTH+ Correctional Health Services

| Metric                                                                              | Description                                                                                                                                                           | Q2 2017 | Q3 2017 | Q4 2017 | Q1 2018 | Q2 2018 | Q3 2018 | Q4 2018          | Q1 2019 | Q2 2019 | Q3 2019                   | Q4 2019 | Q1 2020 | Q2 2020 |
|-------------------------------------------------------------------------------------|-----------------------------------------------------------------------------------------------------------------------------------------------------------------------|---------|---------|---------|---------|---------|---------|------------------|---------|---------|---------------------------|---------|---------|---------|
| Intake                                                                              | Total number of completed intakes                                                                                                                                     | 12,570  | 11,959  | 10,741  | 10,234  | 10,031  | 9,482   | 8,534            | 8,795   | 7,703   | <b>4,599</b> <sup>2</sup> | 5,567   | 4,653   | 2,320   |
|                                                                                     | Number of medication variances                                                                                                                                        | 9       | 5       | 8       | 4       | 9       | 2       | 10               | 14      | 7       | 4                         | 7       | 9       | 2       |
| Patient Safety                                                                      | Number of medication orders processed                                                                                                                                 | 131,888 | 126,986 | 126,438 | 126,142 | 118,736 | 114,838 | 112,248          | 109,653 | 114,135 | 108,764                   | 117,143 | 104,518 | 64,457  |
|                                                                                     | Variance rate %                                                                                                                                                       | 0.007%  | 0.004%  | 0.006%  | 0.003%  | 0.008%  | 0.002%  | 0.009%           | 0.013%  | 0.006%  | 0.004%                    | 0.006%  | 0.009%  | 0.003%  |
| Preventable Hospitalizations and Preventable<br>Errors in Medical Care <sup>1</sup> | Unaddressed recommendations from preceding hospitalization resulting in current hospitalization/ Any patient with >= 2 hospitalizations within 30 days of one another | 0/8=0%  | 0/12=0% | 1/6=17% | 0/12=0% | 1/11=9% | 0/18=0% | 1/5=20%          | 0/12=0% | 1/9=11% | 0/6=0%                    | 0/5=0%  | 0/9=0%  | 0/6=0%  |
|                                                                                     | Average length of stay (days)                                                                                                                                         | 70      | 66      | 70      | 79      | 81      | 77      | 78               | 82      | 85      | 81                        | 98      | 101     | 85      |
|                                                                                     | % of census receiving mental health services                                                                                                                          | 31%     | 32%     | 34%     | 34%     | 34%     | 35%     | 36%              | 36%     | 37%     | 37%                       | 37%     | 38%     | 45%     |
| Follow-Up                                                                           | Average length of stay for mental health (days)                                                                                                                       | 139     | 125     | 125     | 140     | 142     | 134     | 132              | 131     | 138     | 146                       | 169     | 160     | 125     |
|                                                                                     | Utilization trending                                                                                                                                                  |         |         |         |         | •       | Se      | e below for trer | nds     | •       | •                         | •       |         |         |