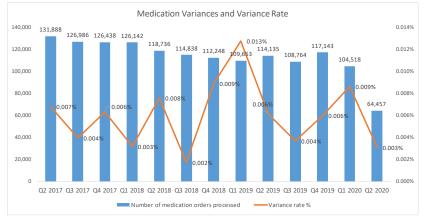

### HEALTH+ Correctional Health Services

| Metric                                                                              | Description                                                                                                                                                           | Q2 2017 | Q3 2017 | Q4 2017 | Q1 2018 | Q2 2018 | Q3 2018 | Q4 2018          | Q1 2019 | Q2 2019 | Q3 2019                   | Q4 2019 | Q1 2020 | Q2 2020 |
|-------------------------------------------------------------------------------------|-----------------------------------------------------------------------------------------------------------------------------------------------------------------------|---------|---------|---------|---------|---------|---------|------------------|---------|---------|---------------------------|---------|---------|---------|
| Intake                                                                              | Total number of completed intakes                                                                                                                                     | 12,570  | 11,959  | 10,741  | 10,234  | 10,031  | 9,482   | 8,534            | 8,795   | 7,703   | <b>4,599</b> <sup>2</sup> | 5,567   | 4,653   | 2,320   |
|                                                                                     | Number of medication variances                                                                                                                                        | 9       | 5       | 8       | 4       | 9       | 2       | 10               | 14      | 7       | 4                         | 7       | 9       | 2       |
| Patient Safety                                                                      | Number of medication orders processed                                                                                                                                 | 131,888 | 126,986 | 126,438 | 126,142 | 118,736 | 114,838 | 112,248          | 109,653 | 114,135 | 108,764                   | 117,143 | 104,518 | 64,457  |
|                                                                                     | Variance rate %                                                                                                                                                       | 0.007%  | 0.004%  | 0.006%  | 0.003%  | 0.008%  | 0.002%  | 0.009%           | 0.013%  | 0.006%  | 0.004%                    | 0.006%  | 0.009%  | 0.003%  |
| Preventable Hospitalizations and Preventable<br>Errors in Medical Care <sup>1</sup> | Unaddressed recommendations from preceding hospitalization resulting in current hospitalization/ Any patient with >= 2 hospitalizations within 30 days of one another | 0/8=0%  | 0/12=0% | 1/6=17% | 0/12=0% | 1/11=9% | 0/18=0% | 1/5=20%          | 0/12=0% | 1/9=11% | 0/6=0%                    | 0/5=0%  | 0/9=0%  | 0/6=0%  |
|                                                                                     | Average length of stay (days)                                                                                                                                         | 70      | 66      | 70      | 79      | 81      | 77      | 78               | 82      | 85      | 81                        | 98      | 101     | 85      |
|                                                                                     | % of census receiving mental health services                                                                                                                          | 31%     | 32%     | 34%     | 34%     | 34%     | 35%     | 36%              | 36%     | 37%     | 37%                       | 37%     | 38%     | 45%     |
| Follow-Up                                                                           | Average length of stay for mental health (days)                                                                                                                       | 139     | 125     | 125     | 140     | 142     | 134     | 132              | 131     | 138     | 146                       | 169     | 160     | 125     |
|                                                                                     | Utilization trending                                                                                                                                                  |         |         |         |         | •       | Se      | e below for trer | nds     | •       | •                         | •       |         |         |