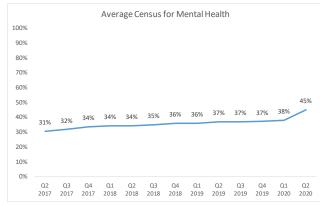

### HEALTH+ Correctional Health Services

| Metric                                                                              | Description                                                                                                                                                           | Q2 2017 | Q3 2017 | Q4 2017 | Q1 2018 | Q2 2018 | Q3 2018 | Q4 2018          | Q1 2019 | Q2 2019 | Q3 2019                   | Q4 2019 | Q1 2020 | Q2 2020 |
|-------------------------------------------------------------------------------------|-----------------------------------------------------------------------------------------------------------------------------------------------------------------------|---------|---------|---------|---------|---------|---------|------------------|---------|---------|---------------------------|---------|---------|---------|
| Intake                                                                              | Total number of completed intakes                                                                                                                                     | 12,570  | 11,959  | 10,741  | 10,234  | 10,031  | 9,482   | 8,534            | 8,795   | 7,703   | <b>4,599</b> <sup>2</sup> | 5,567   | 4,653   | 2,320   |
|                                                                                     | Number of medication variances                                                                                                                                        | 9       | 5       | 8       | 4       | 9       | 2       | 10               | 14      | 7       | 4                         | 7       | 9       | 2       |
| Patient Safety                                                                      | Number of medication orders processed                                                                                                                                 | 131,888 | 126,986 | 126,438 | 126,142 | 118,736 | 114,838 | 112,248          | 109,653 | 114,135 | 108,764                   | 117,143 | 104,518 | 64,457  |
|                                                                                     | Variance rate %                                                                                                                                                       | 0.007%  | 0.004%  | 0.006%  | 0.003%  | 0.008%  | 0.002%  | 0.009%           | 0.013%  | 0.006%  | 0.004%                    | 0.006%  | 0.009%  | 0.003%  |
| Preventable Hospitalizations and Preventable<br>Errors in Medical Care <sup>1</sup> | Unaddressed recommendations from preceding hospitalization resulting in current hospitalization/ Any patient with >= 2 hospitalizations within 30 days of one another | 0/8=0%  | 0/12=0% | 1/6=17% | 0/12=0% | 1/11=9% | 0/18=0% | 1/5=20%          | 0/12=0% | 1/9=11% | 0/6=0%                    | 0/5=0%  | 0/9=0%  | 0/6=0%  |
|                                                                                     | Average length of stay (days)                                                                                                                                         | 70      | 66      | 70      | 79      | 81      | 77      | 78               | 82      | 85      | 81                        | 98      | 101     | 85      |
|                                                                                     | % of census receiving mental health services                                                                                                                          | 31%     | 32%     | 34%     | 34%     | 34%     | 35%     | 36%              | 36%     | 37%     | 37%                       | 37%     | 38%     | 45%     |
| Follow-Up                                                                           | Average length of stay for mental health (days)                                                                                                                       | 139     | 125     | 125     | 140     | 142     | 134     | 132              | 131     | 138     | 146                       | 169     | 160     | 125     |
|                                                                                     | Utilization trending                                                                                                                                                  |         |         |         |         | •       | Se      | e below for trer | nds     | •       | •                         | •       |         |         |