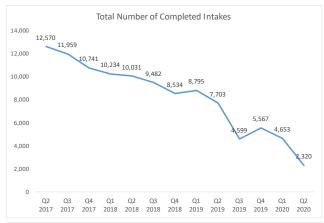

### HEALTH+ Correctional Health Services

| Metric                                                                              | Description                                                                                                                                                           | Q2 2017 | Q3 2017 | Q4 2017 | Q1 2018 | Q2 2018 | Q3 2018 | Q4 2018          | Q1 2019 | Q2 2019 | Q3 2019                   | Q4 2019 | Q1 2020 | Q2 2020 |
|-------------------------------------------------------------------------------------|-----------------------------------------------------------------------------------------------------------------------------------------------------------------------|---------|---------|---------|---------|---------|---------|------------------|---------|---------|---------------------------|---------|---------|---------|
| Intake                                                                              | Total number of completed intakes                                                                                                                                     | 12,570  | 11,959  | 10,741  | 10,234  | 10,031  | 9,482   | 8,534            | 8,795   | 7,703   | <b>4,599</b> <sup>2</sup> | 5,567   | 4,653   | 2,320   |
|                                                                                     | Number of medication variances                                                                                                                                        | 9       | 5       | 8       | 4       | 9       | 2       | 10               | 14      | 7       | 4                         | 7       | 9       | 2       |
| Patient Safety                                                                      | Number of medication orders processed                                                                                                                                 | 131,888 | 126,986 | 126,438 | 126,142 | 118,736 | 114,838 | 112,248          | 109,653 | 114,135 | 108,764                   | 117,143 | 104,518 | 64,457  |
|                                                                                     | Variance rate %                                                                                                                                                       | 0.007%  | 0.004%  | 0.006%  | 0.003%  | 0.008%  | 0.002%  | 0.009%           | 0.013%  | 0.006%  | 0.004%                    | 0.006%  | 0.009%  | 0.003%  |
| Preventable Hospitalizations and Preventable<br>Errors in Medical Care <sup>1</sup> | Unaddressed recommendations from preceding hospitalization resulting in current hospitalization/ Any patient with >= 2 hospitalizations within 30 days of one another | 0/8=0%  | 0/12=0% | 1/6=17% | 0/12=0% | 1/11=9% | 0/18=0% | 1/5=20%          | 0/12=0% | 1/9=11% | 0/6=0%                    | 0/5=0%  | 0/9=0%  | 0/6=0%  |
|                                                                                     | Average length of stay (days)                                                                                                                                         | 70      | 66      | 70      | 79      | 81      | 77      | 78               | 82      | 85      | 81                        | 98      | 101     | 85      |
|                                                                                     | % of census receiving mental health services                                                                                                                          | 31%     | 32%     | 34%     | 34%     | 34%     | 35%     | 36%              | 36%     | 37%     | 37%                       | 37%     | 38%     | 45%     |
| Follow-Up                                                                           | Average length of stay for mental health (days)                                                                                                                       | 139     | 125     | 125     | 140     | 142     | 134     | 132              | 131     | 138     | 146                       | 169     | 160     | 125     |
|                                                                                     | Utilization trending                                                                                                                                                  |         |         |         |         | •       | Se      | e below for trer | nds     | •       | •                         | •       |         |         |