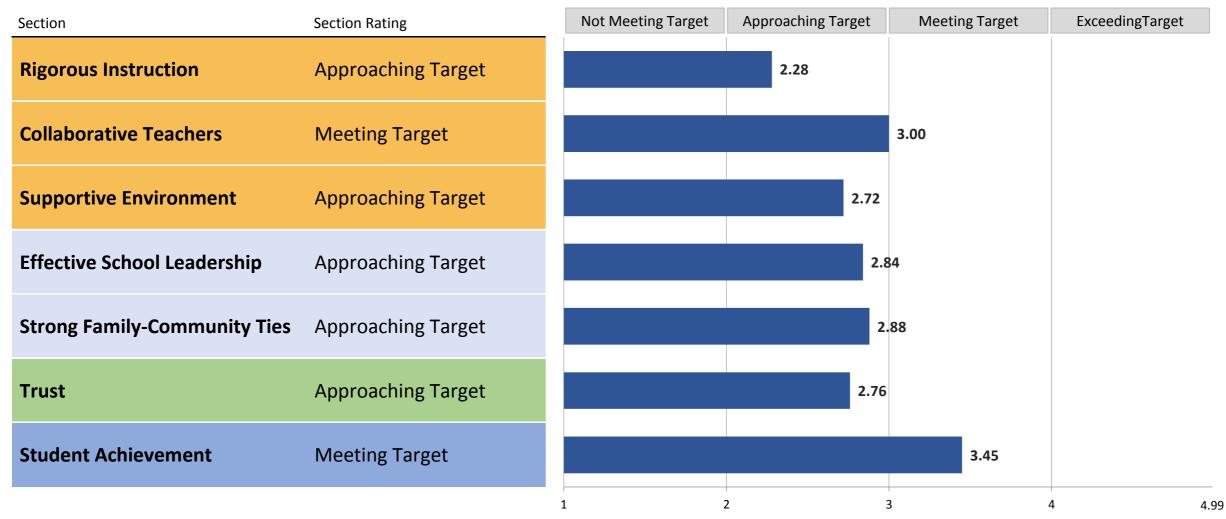

#### **Summary of Section Ratings**

**Section scores** are on a scale from 1.00 - 4.99. The first digit corresponds to the section rating, and the additional digits show how close the school was to the next rating level.

### 2014-15 School Quality Reports

**Framework Elements Scoring Appendix** 

Alfred E. Smith Career and Technical Education High School

07X600

|                                                                              | Metric Value   | Metric Score | Weight Pct |
|------------------------------------------------------------------------------|----------------|--------------|------------|
| orous Instruction                                                            |                |              |            |
| Quality Review 1.1                                                           | Developing     | 2.00         | 25%        |
| Quality Review 1.2                                                           | Developing     | 2.00         | 25%        |
| Quality Review 2.2                                                           | Developing     | 2.00         | 25%        |
| NYC School Survey - Rigorous Instruction                                     | 85%            | 3.12         | 25%        |
| Section Rating: Approaching Target                                           | Section Score: | 2.28         |            |
| llaborative Teachers                                                         |                |              |            |
| Quality Review 4.2                                                           | Proficient     | 3.40         | 67%        |
| NYC School Survey - Collaborative Teachers                                   | 77%            | 2.20         | 33%        |
| Section Rating: Meeting Target                                               | Section Score: | 3.00         |            |
| oportive Environment                                                         |                |              |            |
| Quality Review 3.4                                                           | Proficient     | 3.40         | 30%        |
| NYC School Survey - Supportive Environment                                   | 75%            | 1.88         | 35%        |
| Percentage of students with 90%+ attendance                                  |                |              | 33,7       |
| HS                                                                           | 47.7%          | 2.80         |            |
| Overall                                                                      | 47.7%          | 2.80         | 30%        |
| Movement of students with disabilities to less restrictive environments  EMS |                |              |            |
| HS                                                                           | 0.80           | 4.38         |            |
| Overall                                                                      | 0.80           | 4.38         | 5%         |
| Section Rating: Approaching Target                                           | Section Score: | 2.72         |            |
| ective School Leadership                                                     |                |              |            |
| NYC School Survey - Effective School Leadership                              | 77%            | 2.84         | 100%       |
| Section Rating: Approaching Target                                           | Section Score: | 2.84         |            |
| ong Family-Community Ties                                                    |                |              |            |
| NYC School Survey - Strong Family-Community Ties                             | 74%            | 2.88         | 100%       |
| Section Rating: Approaching Target                                           | Section Score: | 2.88         |            |
| ıst                                                                          |                |              |            |
| NYC School Survey - Trust                                                    | 84%            | 2.76         | 100%       |
| Section Rating: Approaching Target                                           | Section Score: | 2.76         |            |
|                                                                              |                |              |            |