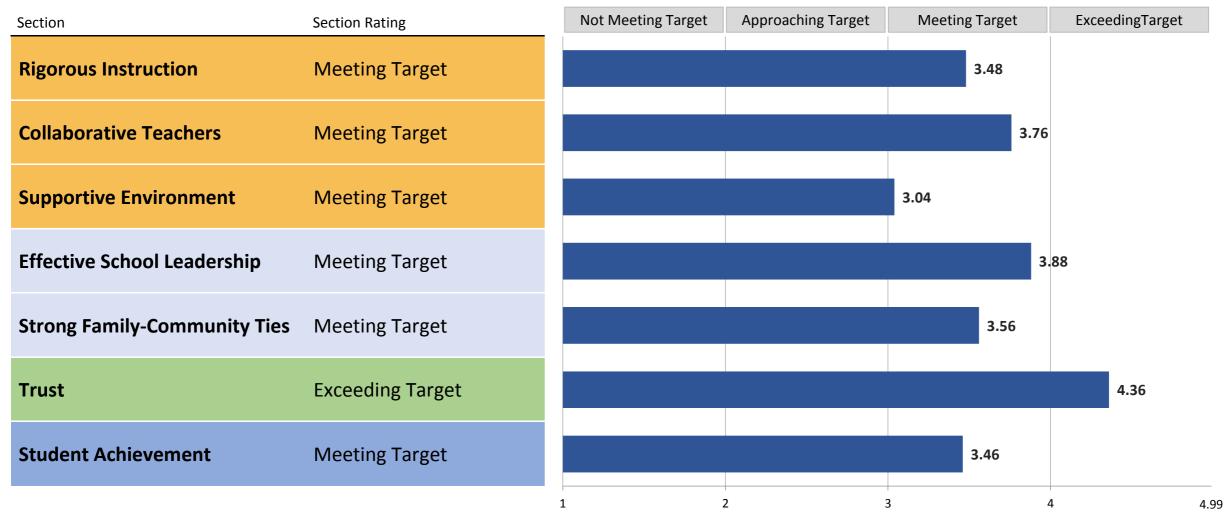

### **Summary of Section Ratings**

### **Framework for Great Schools**

The Framework consists of six elements—Rigorous Instruction, Collaborative Teachers, Supportive Environment, Effective School Leadership, Strong Family-Community Ties, and Trust—that drive Student Achievement. The School Quality Guide shares ratings and data on each of the Framework elements, based on information from Quality Reviews, the NYC School Survey, student attendance, and movement of students with disabilities to less restrictive environments. The School Quality Guide also shares ratings and data on Student Achievement based on a variety of quantitative measures of student growth and performance.

**Section scores** are on a scale from 1.00 - 4.99. The first digit corresponds to the section rating, and the additional digits show how close the school was to the next rating level.

## 2014-15 School Quality Reports

**Framework Elements Scoring Appendix** 

East New York Elementary School of Excellence

|                                                                           | Metric Value   | Metric Score | Weight Pct |
|---------------------------------------------------------------------------|----------------|--------------|------------|
| orous Instruction                                                         |                |              |            |
| Quality Review 1.1                                                        | Proficient     | 3.40         | 22%        |
| Quality Review 1.2                                                        | Proficient     | 3.40         | 22%        |
| Quality Review 2.2                                                        | Proficient     | 3.40         | 22%        |
| NYC School Survey - Rigorous Instruction                                  | 91%            | 3.60         | 34%        |
| Section Rating: Meeting Target                                            | Section Score: | 3.48         |            |
| llaborative Teachers                                                      |                |              |            |
| Quality Review 4.2                                                        | Proficient     | 3.40         | 50%        |
| NYC School Survey - Collaborative Teachers                                | 93%            | 4.08         | 50%        |
|                                                                           |                |              |            |
| Section Rating: Meeting Target                                            | Section Score: | 3.76         |            |
| pportive Environment                                                      |                |              |            |
| Quality Review 3.4                                                        | Proficient     | 3.40         | 30%        |
| NYC School Survey - Supportive Environment                                | 85%            | 2.76         | 35%        |
| Percentage of students with 90%+ attendance                               | 0370           | 2.70         | 3370       |
| EMS                                                                       | 70.0%          | 3.08         |            |
| HS                                                                        | 1010/0         | 0.00         |            |
| Overall                                                                   | 70.0%          | 3.08         | 30%        |
| Movement of students with disabilities to less restrictive                |                |              |            |
| environments                                                              |                |              |            |
| EMS                                                                       | 0.21           | 2.64         |            |
| HS                                                                        |                |              |            |
| Overall                                                                   | 0.21           | 2.64         | 5%         |
| Section Rating: Meeting Target                                            | Section Score: | 3.04         |            |
| · · · · ·                                                                 |                |              |            |
| ective School Leadership  NYC School Survey - Effective School Leadership | 86%            | 3.88         | 100%       |
|                                                                           | 0070           | 5.00         | 100/0      |
| Section Rating: Meeting Target                                            | Section Score: | 3.88         |            |
| ang Family Community Ties                                                 |                |              |            |
| rong Family-Community Ties                                                | 070/           | 2 56         | 1000/      |
| NYC School Survey - Strong Family-Community Ties                          | 87%            | 3.56         | 100%       |
| Section Rating: Meeting Target                                            | Section Score: | 3.56         |            |
|                                                                           |                |              |            |
| NVC School Survey Trust                                                   | 069/           | 4.36         | 4000/      |
| NYC School Survey - Trust                                                 | 96%            | 4.36         | 100%       |
| Section Rating: Exceeding Target                                          | Section Score: | 4.36         |            |
|                                                                           |                |              |            |